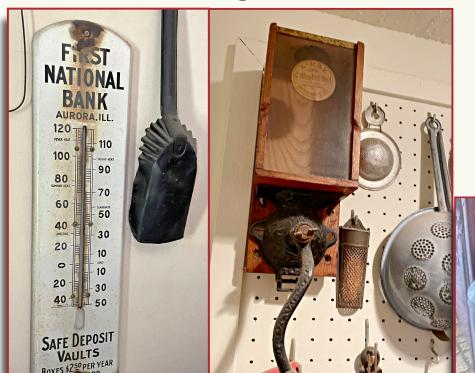

## DESCRIPTION OF THE PROPERTY OF

**AUCTION WILL FEATURE:** Newer Electric life chair, Yoke, Farm & Kitchen Primitives collectible items, collar hooks, several salts glazed stoneware crock, & jugs, vintage games & toys, coffee grinders, butter molds, iron floor register grates, wood bowls w butter paddles, Cranberry Scoop, Wash boards & dryers, Weber milk bottles, Older local advertising items & others ladies costume jewelry,