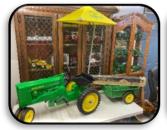

## PUBLIC AUCTION

1379 Union Church Road, Asheboro, NC 27205

Saturday Oct. 16<sup>th</sup> 9:30AM

Large Collection of Various Seagrove Pottery (Several Hundred Pcs. of Nice Pottery)

John Deere "A" ERTL Pedal Tractor w/ Umbrella & Trailer, Confirmation