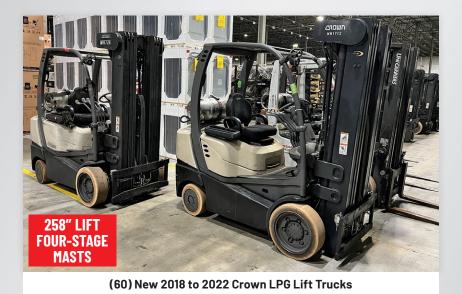

### (60) CROWN LPG LIFT TRUCKS -NEW 2018 TO 2022

- Model C-5-1000-50
- Hours As Low As 5,000
- Four-Stage Masts
- Solid Tire
- Auxiliary Hydraulic Connections
- · Some with Forks

### NISSAN LIFT Trucks

 (4) 5,000 Lb. Nissan Model MCP1F2A25LV

(60) New 2018 to 2022 Crown LPG Lift Trucks, Model C5-1000-50, Hours As Low As 5,000