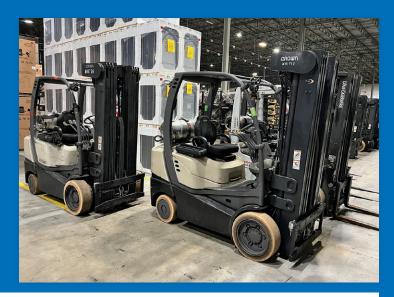

### (60) CROWN LPG LIFT TRUCKS -NEW 2018 TO 2022

- Model C-5-1000-50
- Hours As Low As 5,000
- Four-Stage Masts
- Solid Tire
- Auxiliary Hydraulic Connections
- · Some with Forks