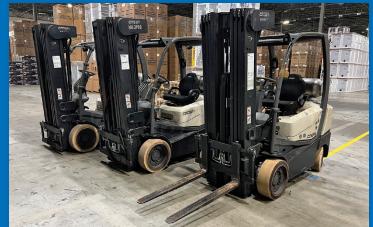

### (60) CROWN LPG LIFT TRUCKS -NEW 2018 TO 2022

- Model C-5-1000-50
- Hours As Low As 5,000
- Four-Stage Masts
- Solid Tire
- Auxiliary Hydraulic Connections
- · Some with Forks