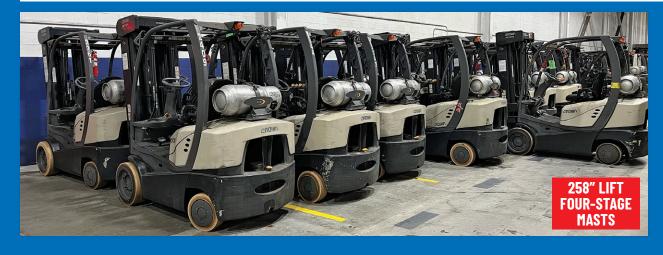

### (60) CROWN LPG LIFT TRUCKS -NEW 2018 TO 2022

- Model C-5-1000-50
- Hours As Low As 5,000
- Four-Stage Masts
- Solid Tire
- Auxiliary Hydraulic Connections
- · Some with Forks