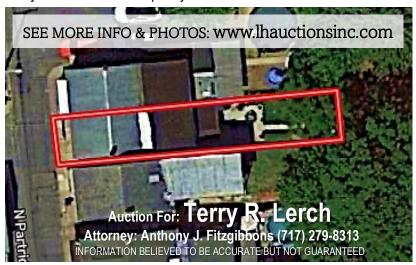

420 N. Partridge St; Lebanon, PA 17046

**NOTE**: This house is move-in ready with new paint and flooring throughout. Great opportunity for the first time home buyer or for an investment property. House is vacant and sells ready for immediate occupancy.