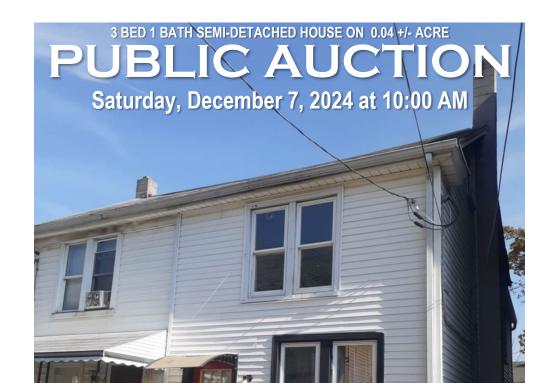

<u>Directions</u>: From US-422 take N 9<sup>th</sup> St .4 Mi, Left onto Lehman St, Right onto N Partridge St to Property on Right. **1,092 SF Semi-Detached House** with Spacious Kitchen, Laundry and Family Room. Three Hall Entered Bedrooms and One Full Bath. Fenced Backyard, Concrete Basement and Attic for Storage. 200 Amp Service, Electric Heat and Hot Water Heater. Sells with New Gas Range and Like New Refrigerator. Ward 5. Taxes: \$566.01.

420 N. Partridge St; Lebanon, PA 17046

**NOTE**: This house is move-in ready with new paint and flooring throughout. Great opportunity for the first time home buyer or for an investment property. House is vacant and sells ready for immediate occupancy.