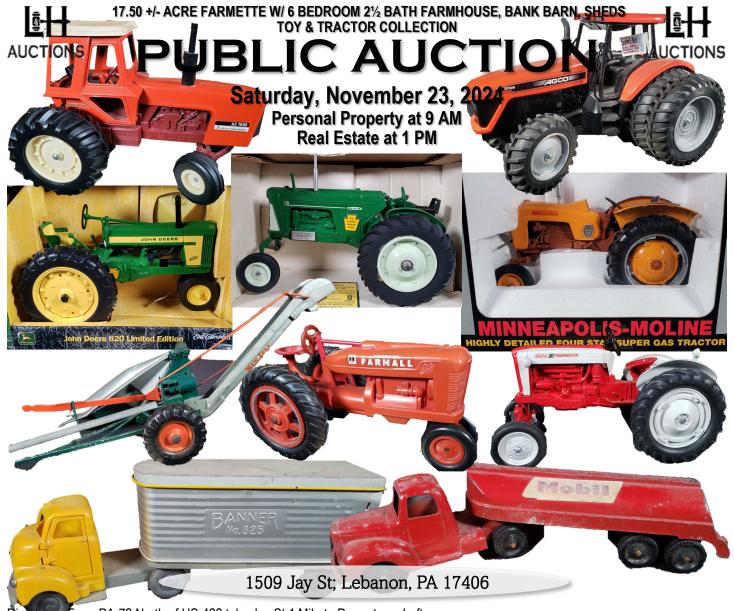

Directions: From PA-72 North of US-422 take Jay St 1 Mile to Property on Left.

**TOY COLLECTION**: <u>280 Lots</u>--Mostly Allis Chalmers Tractors & Implements, Including Orange Spectacular, PA Farm Show & Other Show Series, Oliver, Farmall, IH, Etc.--Many in Original Boxes; Other Allis Chalmers Collectibles; Signs; Daniel Ebersole Animated Sawmill & Feed Grinder; Sugar Creek & Howard Thomas Models; Plus More!

**EQUIPMENT**: IH McCormick Ground Driven Manure Spreader; Single Row Water Wheel Transplanter; 3-Point Sprayer; Retail Produce Stand Wagon; AGCO Bar Rake; AGCO Flail Mower; Simplicity Riding Tractor w/ Allis Chalmers Decals & 44" Deck... **NOTE**: Don't miss out on this outstanding toy collection plus selection of clean equipment! Plenty of convenient parking; Food