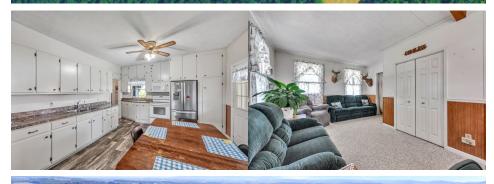

Directions: From PA-72 North of US-422 take Jay St 1 Mile to Property on Left.

Lebanon County 17.5 +/- Acre Farmette, Approx. 12 Acres Tillable, Balance fenced Pasture & Buildings 2472 SF Farmhouse. Eat-in Kitchen/Sitting Room Combo, Spacious Formal Living Room, Bedrooms/Offices, 11/2 Baths, all on main level. Upper Level consists of 4 Bedrooms, Full Bath, Wrap-Around Covered Porch, Bank Barn, Implement Shed, and Run-In Shed. Oil Hot Water Heat, Well, On-Site Septic, Cornwall-Lebanon Schools, Enrolled in Clean & Green, Taxes: \$3,897.75, Zoning-Agriculture.