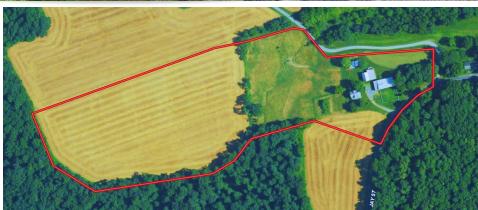

Directions: From PA-72 North of US-422 take Jay St 1 Mile to Property on Left.

Lebanon County 17.5 +/- Acre Farmette, Approx. 12 Acres Tillable, Balance fenced Pasture & Buildings 2472 SF Farmhouse. Eat-in Kitchen/Sitting Room Combo, Spacious Formal Living Room, Bedrooms/Offices, 11/2 Baths, all on main level. Upper Level consists of 4 Bedrooms, Full Bath, Wrap-Around Covered Porch, Bank Barn, Implement Shed, and Run-In Shed. Oil Hot Water Heat, Well, On-Site Septic, Cornwall-Lebanon Schools, Enrolled in Clean & Green, Taxes: \$3,897.75, Zoning-Agriculture.