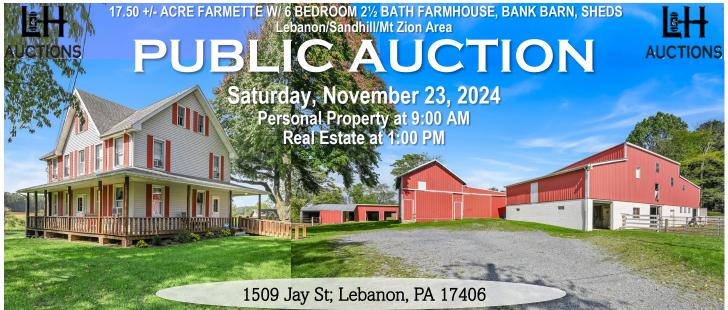

Directions: From PA-72 North of US-422 take Jay St 1 Mile to Property on Left.

Lebanon County 17.5 +/- Acre Farmette, Approx. 12 Acres Tillable, Balance fenced Pasture & Buildings 2472 SF Farmhouse. Eat-in Kitchen/Sitting Room Combo, Spacious Formal Living Room, Bedrooms/Offices, 11/2 Baths, all on main level. Upper Level consists of 4 Bedrooms, Full Bath, Wrap-Around Covered Porch, Bank Barn, Implement Shed, and Run-In Shed. Oil Hot Water Heat, Well, On-Site Septic, Cornwall-Lebanon Schools, Enrolled in Clean & Green, Taxes: \$3,897.75, Zoning-Agriculture.

**NOTE:** A nice little working or hobby farm in the Lebanon/Sandhill/Mt Zion area. Ideal for produce (previous owner had a stand), cattle, horses or other livestock.

OPEN HOUSE: Saturdays, October 26 & November 2, from 1-3 PM or by appointment. For appointment, call Joel at 717-383-5606. **TERMS:** 10% Down at Auction, Balance in 60 Days.