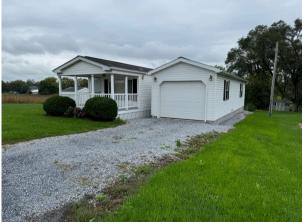

## Country Mobile Home on .21 Acres in the Myerstown/Richland Area.

2 Bedrooms, 1 Bath, 812 sq. ft. Living Area CA, Oil Hot Air Heat, 12 x 40 Detached Garage, With Foundation & Concrete Floor. Vinyl siding on both buildings, ELCO Schools, **Taxes-\$1786** 

**Note:** A low maintenance home surrounded by farmland featuring quiet country living along a lightly traveled road. Ideal for a First time Buyer or Investor. **Terms: 10% Down Day Of Sale Balance Within 45 Days** 