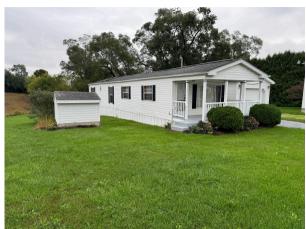

## Country Mobile Home on .21 Acres in the Myerstown/Richland Area.

2 Bedrooms, 1 Bath, 812 sq. ft. Living Area CA, Oil Hot Air Heat, 12 x 40 Detached Garage, With Foundation & Concrete Floor. Vinyl siding on both buildings, ELCO Schools, **Taxes-\$1786** 

**Note:** A low maintenance home surrounded by farmland featuring quiet country living along a lightly traveled road. Ideal for a First time Buyer or Investor. **Terms: 10% Down Day Of Sale Balance Within 45 Days** 