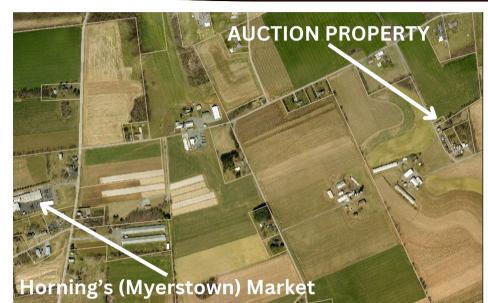

## **PUBLIC AUCTION**

Thursday Nov. 7th 2024 4pm

31 Pineapple Rd. Myerstown PA 17067

**Located:** 31 Pineapple Rd. Myerstown PA 17067. From Myerstown Take 501 South To Lengle Rd. (Just Before You Get To Horning's Market), Turn Left, Go Approx. 3/4 Mile To Pineapple Rd. Turn Rt. To Sale On Left. (Property 1 Mile From 501)