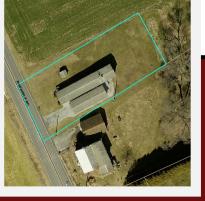

Myerstown Country .22 Acres W/Mobile Home

## Country Mobile Home on .21 Acres in the Myerstown/Richland Area.

2 Bedrooms, 1 Bath, 812 sq. ft. Living Area CA, Oil Hot Air Heat, 12 x 40 Detached Garage, With Foundation & Concrete Floor. Vinyl siding on both buildings, ELCO Schools, **Taxes-\$1786** 