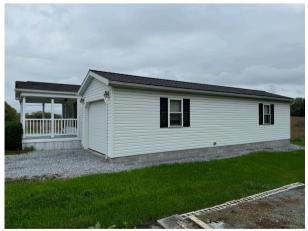

## Country Mobile Home on .21 Acres in the Myerstown/Richland Area.

2 Bedrooms, 1 Bath, 812 sq. ft. Living Area CA, Oil Hot Air Heat, 12 x 40 Detached Garage, With Foundation & Concrete Floor. Vinyl siding on both buildings, ELCO Schools, **Taxes-\$1786** 

**Note:** A low maintenance home surrounded by farmland featuring quiet country living along a lightly traveled road. Ideal for a First time Buyer or Investor. **Terms: 10% Down Day Of Sale Balance Within 45 Days** 