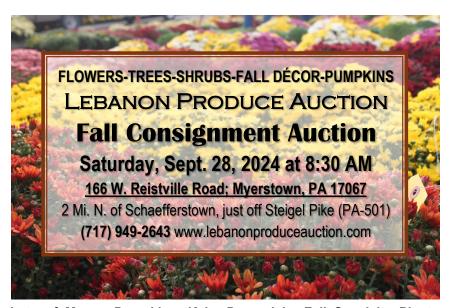

RECEIVING CONSIGNMENTS on Fri., Sept. 27, from 10:30 AM -8:00 PM.

Lots of Mums, Pumpkins, Kale, Perennials, Fall Specialty Plants, Assorted Planters, Birdhouses, Crafts, & More!

Nice Assortment of Quality Nursery Stock Including Arborvitae, Hydrangeas, Butterfly Bush, Burning Bush, Hollies, Rose of Sharon, Junipers, Spirea, Ornamental Grasses, Perennials, (15) Ornamental Pear, Ornamental Plum, Peach, Blueberry, Japanese Maple, Sweetgum, Willows, Weeping Cherries, + Much More!!!

**RECEIVING CONSIGNMENTS** on Fri., Sept. 27, from 10:30 AM -8:00 PM.