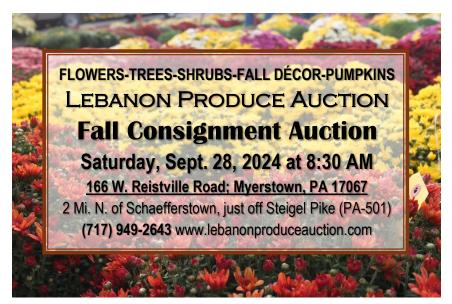

RECEIVING CONSIGNMENTS on Fri., Sept. 27, from 10:30 AM -8:00 PM.

Lots of Mums, Pumpkins, Kale, Perennials, Fall Specialty Plants, Assorted Planters, Birdhouses, Crafts, & More!

Nice Assortment of Quality Nursery Stock Including Arborvitae, Hydrangeas, Butterfly Bush, Burning Bush, Hollies, Rose of Sharon, Junipers, Spirea, Ornamental Grasses, Perennials, (15) Ornamental Pear, Ornamental Plum, Peach, Blueberry, Japanese Maple, Sweetgum, Willows, Weeping Cherries, + Much More!!!

**RECEIVING CONSIGNMENTS** on Fri., Sept. 27, from 10:30 AM -8:00 PM.