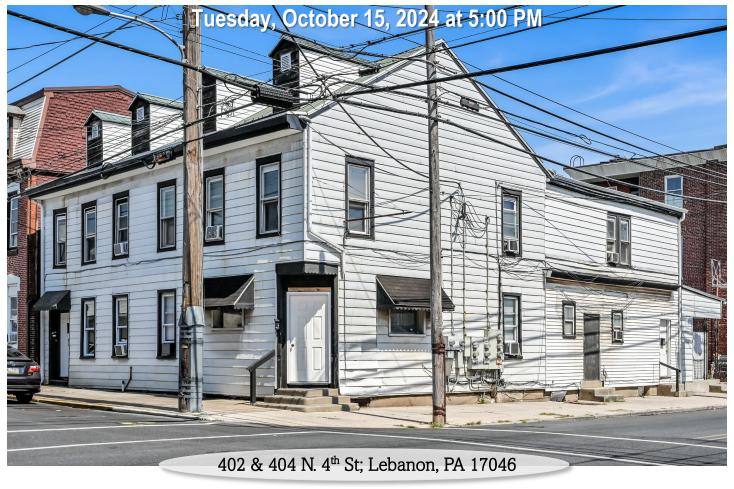

## INCOME PRODUCING 8 UNIT APARTMENT ON 0.01+/- ACRE LOT PUBLIC AUCTION

<u>Directions</u>: From US-422/Cumberland St, turn Right onto N 4th St 0.4 Mi to Property on Right.

Income-Producing 8 Unit in Lebanon on .010 +/- Acres--All One Bedroom Units and Fully Rented. Electric Heat in All Units. 4 Main Floor Units and 4 Upper Units. Tenants pay for their own Electricity. Landlord pays Water, Sewer, and Trash. Gross Income: \$78,840.00. Lebanon Schools, Taxes-\$5,102.00.