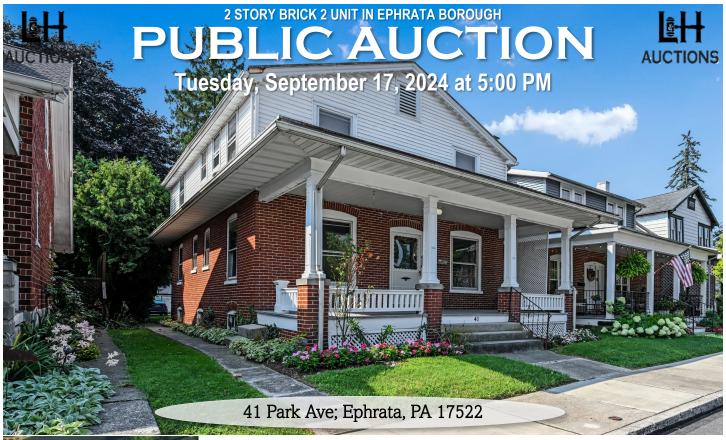

a Alek

<u>Directions</u>: From US-322/W. Main St in Ephrata, take Park Way, Slight right onto Park Ave, to Property on Right.

Offering a Valuable Ephrata Borough Two Story Brick 2 Unit, Main Floor is a vacant 2 Bedroom which has been refreshed with new drywall, carpet, stove, and a completely remodeled Bathroom. The <u>Upper Floor</u> Unit is a 2 Bedroom which is occupied by a long-term tenant of 18+ years who would love to stay. Full basement with newer heating systems. Freshly painted covered front porch, Metal roof. Off street parking with alley access. Tenant pays electric and trash. Landlord pays water, sewer and heat.

**Note:** A rare opportunity to purchase a solid 2 unit in Ephrata. Instant income with a loyal tenant and your privilege to either move into the vacant unit or lease it. Public Water & Sewer. Taxes- \$3.941.