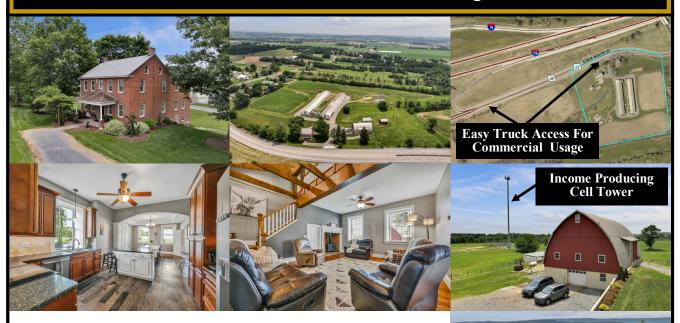

## PUBLIC AUCTION

Thurs. Sept. 1st 2 PM

Located: 3212 State Rt 22 Fredericksburg, PA 17026

This Chicken Farm Is Zoned Commercial And Has Great Potential For Meeting Your Needs On Several Levels! 2- 44' x 300', 2 Story Chicken Houses Are Contracted And Current Company Would Be Interested In Continuing With Approved New Owners. Commercial Zoning Allows Other Great Options For These Buildings As Well. Annual Income Is Received From The Cell Tower Located On The Property. Very Nicely Remodeled Brick 3,300 Sq. Ft. Farm House With 3 Bedrooms & 2 Baths. Bank Barn & Pastures. This Property Would Make A Great Homestead With Good Income Producing Operations Currently In Place, Or It Could Work Well For Many Commercial Possibilities. Easy Quick Access To I-78. Be Sure To Check This One Out If You Are In The Market for a Farm W/ Commercial Possibilities! Annual Taxes: \$12,643.00 Open House Dates: Sat. Aug. 13th & 20th 1-3 TERMS: 10% Down We're SOLD on serving you! Day Of Sale. Balance Within 60 Days.