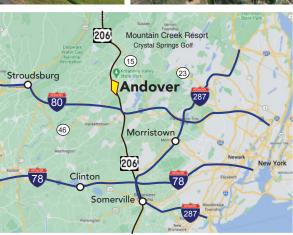

## AUCTION

8 Residential and Commercial Lots Sold in 6 Parcels

- Ample sized parcels up to 16.33<sup>+/-</sup> Acres.
- Rank your favorites then bid on One, Two, or Several!
- Quaint Andover Borough is along one of the main arteries of Sussex County with specialty stores, antique shops, and local restaurants.
- Andover Borough is situated along Route 206 and convenient to State Parks, Mountain Creek Ski Center, and Crystal Springs Golf Course.

Online Auction Bidding Concludes Thursday, March 9, 2023 at 11 am

Download the Property Information Package at maxspann.com and then drive-by the site to preview the property.

Andover, Sussex County, NJ