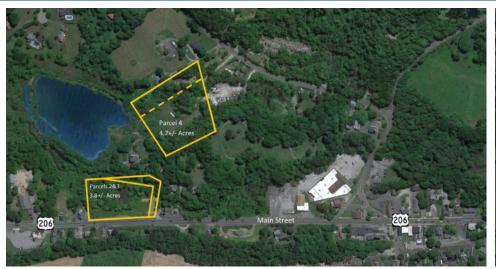

## AUCTION

8 Residential and Commercial Lots Sold in 6 Parcels

- Ample sized parcels up to 16.33<sup>+/-</sup> Acres.
- Rank your favorites then bid on One, Two, or Several!
- Quaint Andover Borough is along one of the main arteries of Sussex County with specialty stores, antique shops, and local restaurants.
- Andover Borough is situated along Route 206 and convenient to State Parks, Mountain Creek Ski Center, and Crystal Springs Golf Course.