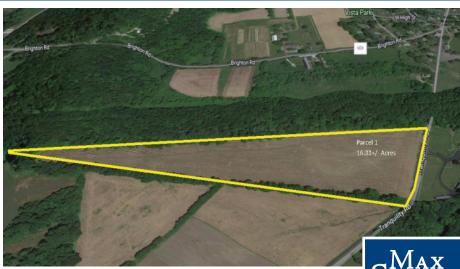

## AUCTION

8 Residential and Commercial Lots Sold in 6 Parcels

- Ample sized parcels up to 16.33<sup>+/-</sup> Acres.
- Rank your favorites then bid on One, Two, or Several!
- Quaint Andover Borough is along one of the main arteries of Sussex County with specialty stores, antique shops, and local restaurants.
- Andover Borough is situated along Route 206 and convenient to State Parks, Mountain Creek Ski Center, and Crystal Springs Golf Course.