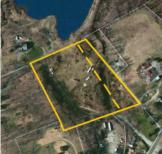

## AUCTION

8 Residential and Commercial Lots Sold in 6 Parcels

- Ample sized parcels up to 16.33<sup>+/-</sup> Acres.
- Rank your favorites then bid on One, Two, or Several!
- Quaint Andover Borough is along one of the main arteries of Sussex County with specialty stores, antique shops, and local restaurants.
- Andover Borough is situated along Route 206 and convenient to State Parks, Mountain Creek Ski Center, and Crystal Springs Golf Course.