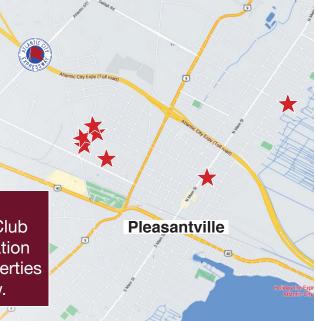

## 7 Commercial Properties

DECEMBER 8TH

N. Main Redevelopment Opportunity

Properties Throughout the City

E. Delilah Commercial Location

Maxspann.com - The Go To Platform for Government Real Estate Sales

Online Auction Bidding Concludes Thursday, December 8, 2022 at 11 am

#### 7 Commercial Properties Throughout the City

- 7 Properties Sold Individually.
- Buy one, two, or Several -Pick your Favorites and Bid Your Price!
- Pleasantville is conveniently located at the confluence of the Garden State Parkway and the Atlantic City Expressway.

#### Take the next step!

Join the Max Spann Bidders-Club and review the auction information package, then drive-by the properties when convenient to preview.

maxspann.com

Max Spann Real Estate & Auction Co. P. O. Box 4992 Clinton, New Jersey 08809