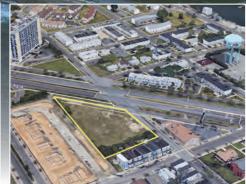

9 Residential and Commercial Development Opportunities

By Order of the NJCRDA

CRDA

October 6th Atlantic City, NJ

7 Lots in the Lighthouse 1 Tourism District

8 Lots in RM2 Multifamily Zone

.7 acres lot with 5,460 SF building Zoning Central Business District