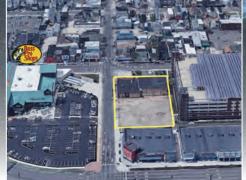

9 Residential and Commercial Development Opportunities

By Order of the NJCRDA

CRDA

October 6th Atlantic City, NJ

7 Lots in the Lighthouse 1 Tourism District

8 Lots in RM2 Multifamily Zone

.7 acres lot with 5,460 SF building Zoning Central Business District