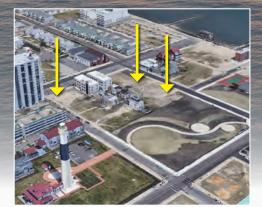

9 Residential and Commercial Development Opportunities

By Order of the NJCRDA

CRDA

October 6th Atlantic City, NJ

7 Lots in the Lighthouse 1 Tourism District

8 Lots in RM2 Multifamily Zone

.7 acres lot with 5,460 SF building Zoning Central Business District