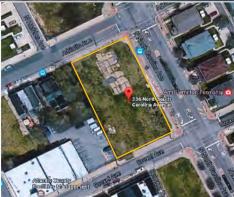

1<sup>+/-</sup> Acre Development Site RM-2 Zoning

By Order of the NJ Casino Redevelopment Authority