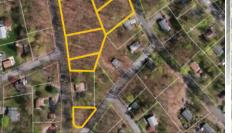

## 62 Residential and Commercial Lots Throughout the Township

Close to Highpoint, Mountain Creek and Crystal Springs

2.6+/- Acres Commercial Lot

Lake front lots sold together

5 Lots Sold Together

747+/- ft Frontage 10+/- Acres Possible Subdivision

#### Attention Builders, Investors, and Neighbors!

- Several Lots Sold together in packages to maximize your investment potential.
- Buy one, two, three or all lots Pick your Favorites and Bid Your Price!
- Enjoy some of the New Jersey most picturesque views and hike High Point State Park and Stokes Forest. Golf at nearby Crystal Springs Resort or ski at Mountain Creek Resort.
- Wantage-A proud community and steeped in history-Wantage was named for a town in England notable as the birthplace of King Alfred the Great in 849.