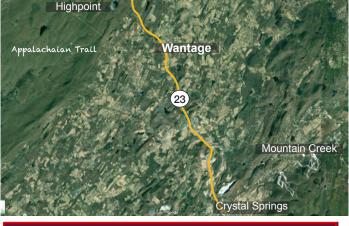

## 62 Residential and Commercial Lots Throughout the Township

Close to Highpoint, Mountain Creek and Crystal Springs

2.6+/- Acres Commercial Lot

Lake front lots sold together

5 Lots Sold Together

747+/- ft Frontage 10+/- Acres Possible Subdivision

#### September 8<sup>th</sup> Wantage Twp, Sussex County, NJ

Online Auction Bidding Concludes Thursday, September 8, 2022 at 11 am

#### Attention Builders, Investors, and Neighbors!

- Several Lots Sold together in packages to maximize your investment potential.
- Buy one, two, three or all lots Pick your Favorites and Bid Your Price!
- Enjoy some of the New Jersey most picturesque views and hike High Point State Park and Stokes Forest. Golf at nearby Crystal Springs Resort or ski at Mountain Creek Resort.
- Wantage-A proud community and steeped in history-Wantage was named for a town in England notable as the birthplace of King Alfred the Great in 849.