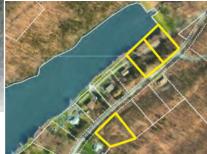

## 62 Residential and Commercial Lots Throughout the Township

Close to Highpoint, Mountain Creek and Crystal Springs

2.6+/- Acres Commercial Lot

Lake front lots sold together

5 Lots Sold Together

747+/- ft Frontage 10+/- Acres Possible Subdivision

#### Attention Builders, Investors, and Neighbors!

- Several Lots Sold together in packages to maximize your investment potential.
- Buy one, two, three or all lots Pick your Favorites and Bid Your Price!
- Enjoy some of the New Jersey most picturesque views and hike High Point State Park and Stokes Forest. Golf at nearby Crystal Springs Resort or ski at Mountain Creek Resort.
- Wantage-A proud community and steeped in history-Wantage was named for a town in England notable as the birthplace of King Alfred the Great in 849.