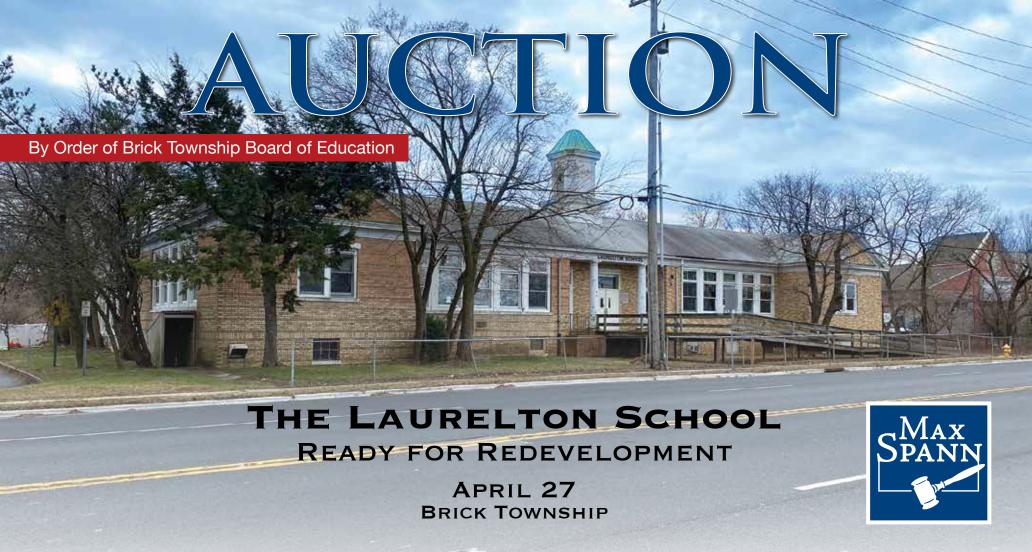

## AUCTION

By Order of the Brick Township Board of Education

## THE LAURELTON SCHOOL - READY FOR REDEVELOPMENT

- Excellent Route 88 location in Brick NJ near the confluence of Routes 70 & 88.
- B-3 Highway Development Zoning allows for Long- and short-term care medical facilities, Office, Retail, Restaurant, Microbrewery, Distribution, etc.