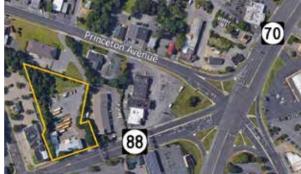

## THE LAURELTON SCHOOL - READY FOR REDEVELOPMENT

- Excellent Route 88 location in Brick NJ near the confluence of Routes 70 & 88.
- B-3 Highway Development Zoning allows for Long- and short-term care medical facilities, Office, Retail, Restaurant, Microbrewery, Distribution, etc.

## ONLINE BIDDING CONCLUDES: APRIL 27, 2022 AT 11 AM

PROPERTY PREVIEWS 12-2PM:

WEDNESDAY, APRIL 6<sup>TH</sup>
WEDNESDAY, APRIL 13<sup>TH</sup>

On Route 88: 21,497\*/- Average Daily Traffic On Route 70: 27,871\*/- Average Daily Traffic

**PROPERTY ADDRESS:** 1811 ROUTE 88 BRICK TOWNSHIP, OCEAN COUNTY, NJ 08724

Max Spann Real Estate & Auction Co. P. O. Box 4992 Clinton, New Jersey 08809

auctions@maxspann.com

A licensed NJ Real Estate Broker