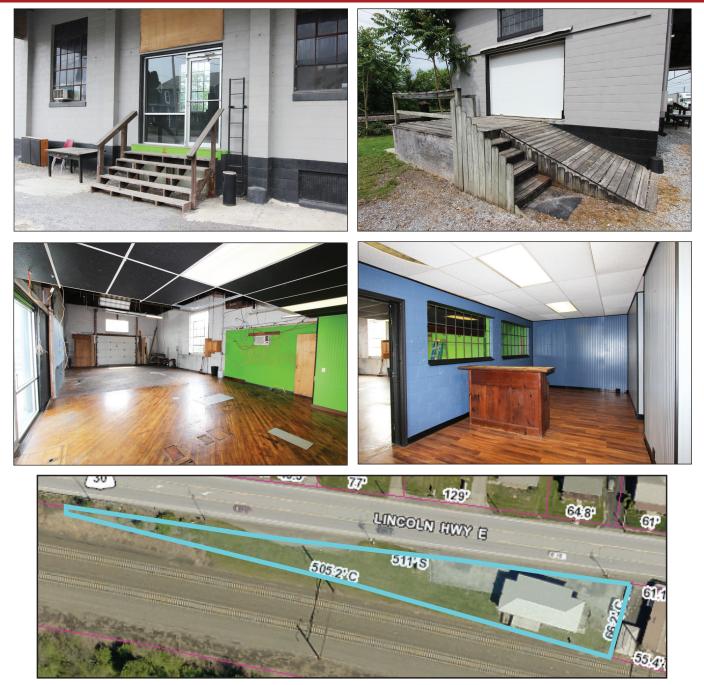

# PUBLIC AUCTION COMMERCIAL REAL ESTATE 1750 Sq. Ft. Warehouse with Office (336 sq. ft.)

## THURSDAY, JULY 18th 2019, 6:00 P.M.

- Zoned C-1 Commercial/Retail
- 8<sup>+</sup> Parking Spaces
- 515 foot of road frontage on High Volume Route 30
- 9' x 9' treated loading dock deck with forklift ramp
- 10' wide x 7' high Overhead Door
- Glass door warehouse entry w/ sliding security door
- Separate outside Office entry door
- 40' x 8' Canopy, 2 half baths on main floor
- 16' walls, Concrete Block Construction
- 240 Amp/3 Phase Electric Service, Oil tank
- Electric water heater and more
- NET INCOME as rental approx. \$13,000 yearly
- County and State Tax 2019 Base = \$657.94
- Paradise Twp. School Tax approx. \$2400.00

### 3566 Lincoln Highway East, Paradise Twp.(Kinzers), Pa. 17535

More photos on back

Real Estate OPEN HOUSES: SATURDAY, JULY 6 & 13, 10:00 a.m. til 12:00 Noon or shown by appointment, contact Patrick Morgan @ 717-278-9202