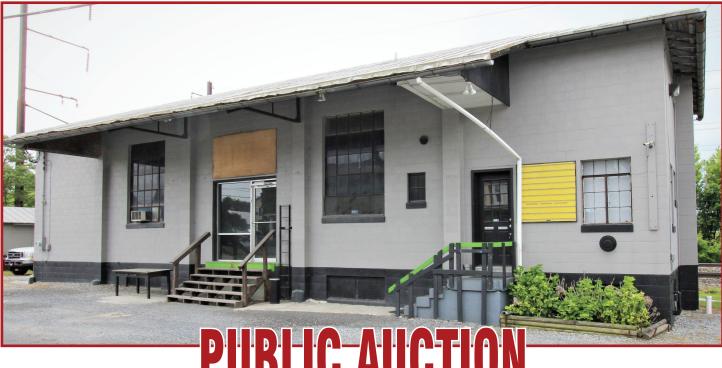

# PUBLIC AUCTION COMMERCIAL REAL ESTATE 1750 Sq. Ft. Warehouse with Office (336 sq. ft.)

## THURSDAY, JULY 18th 2019, 6:00 P.M.

- Zoned C-1 Commercial/Retail
- 8<sup>+</sup> Parking Spaces
- 515 foot of road frontage on High Volume Route 30
- 9' x 9' treated loading dock deck with forklift ramp
- 10' wide x 7' high Overhead Door
- Glass door warehouse entry w/ sliding security door
- Separate outside Office entry door
- 40' x 8' Canopy, 2 half baths on main floor
- 16' walls, Concrete Block Construction
- 240 Amp/3 Phase Electric Service, Oil tank
- Electric water heater and more
- NET INCOME as rental approx. \$13,000 yearly
- County and State Tax 2019 Base = \$657.94
- Paradise Twp. School Tax approx. \$2400.00

### 3566 Lincoln Highway East, Paradise Twp.(Kinzers), Pa. 17535

More photos on back

Real Estate OPEN HOUSES: SATURDAY, JULY 6 & 13, 10:00 a.m. til 12:00 Noon or shown by appointment, contact Patrick Morgan @ 717-278-9202