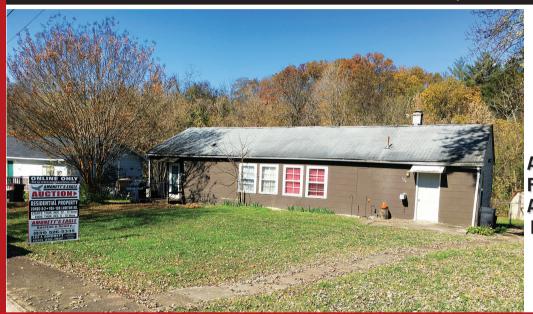

## 106-108 LAWTON ROAD OAK RIDGE, TN

ZONED R-2
A DUPLEX OFFERING 1600 SQUARE
FEET OF LIVING AREA, AND IN
A GOOD LOCATION FOR RENTAL
POTENTIAL. CURRENTLY OCCUPIED.