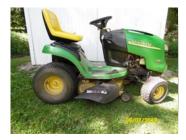

#### JOHN DEERE GATOR · SHOP TOOLS JOHN DEERE RIDING MOWWER

- 20' Aluminum Extension Ladder
- Shop Vac 16 Gal.
- 2004 John Deere CX Gator 2' x 3' Dump Bed, 260 hrs., excellent condition
- 21' Craftsman mowwer with bagger
- · Hydro 42" John Deere L118 riding mowwer, Only 337 Hrs.
- Portable electric pancake air compressor
- · Woven wire fence stretcher
- Drain Snake
- · Set of SK Sockets
- · Lots of Hand Tools

John Deere CX Gator with dump bed - only 260 hrs

42" John Deere L118 riding mower only 337 Hrs