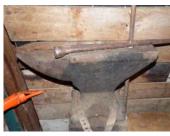

#### SNOW BLOWER · ANVIL · **BUTCHERING SUPPLIES · MISC**

- Fishing poles
- 12' HD Gate
- · Like new 24" Craftsman snowblower
- Metal Wheel Borrow
- Live Traps
- 14 + meat hooks
- Fishing Spears
- 20 + butchering knives
- Fishing Tackle Boxes
- 5" Jiffy Fishing ice auger
- 75lb Vulcan Brand Anvil
- Small Mini Anvil
- · Block and Tackle Hoist
- Wooden Butchering Supply Box
- 2' x 7' wooden work bench with vise

75lb. Vulcan Anvil

24" Craftsman Snowblower