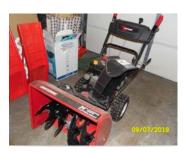

#### SNOW BLOWER · ANVIL · **BUTCHERING SUPPLIES · MISC**

- Fishing poles
- 12' HD Gate
- · Like new 24" Craftsman snowblower
- Metal Wheel Borrow
- Live Traps
- 14 + meat hooks
- Fishing Spears
- 20 + butchering knives
- Fishing Tackle Boxes
- 5" Jiffy Fishing ice auger
- 75lb Vulcan Brand Anvil
- Small Mini Anvil
- · Block and Tackle Hoist
- Wooden Butchering Supply Box
- 2' x 7' wooden work bench with vise

75lb. Vulcan Anvil

24" Craftsman Snowblower