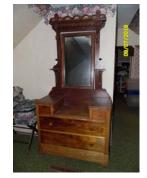

### · Large collection of blue canning jars · Like new RV refrigerator

**HOUSEHOLD · ANTIQUES ·** 

- · Lots of canning jars
- · Lots of pots and pans
- 4' wooden bench

**COLLECTIBLES** 

- · milk cans
- 1 G glass Shakespear minnow trap Kalamazoo, Mi.
- six drawer dresser
- · antique clock shelf
- · antique library table
- 2' x 4' wooden frame picture "Horse Fair"
- Black Leather stuffed chair and footstool
- · Antique dining room chairs
- · Leather couch
- · end tables
- · Fancy antique 4 drawer dresser with
- · 2 window air conditioners
- alider rocker
- leather recliner/rocker
- · antique marble top dresser
- · wooden rocker
- wood box
- pie safe
- 4 crock jugs
- (3) wooden bowls
- No. 146 antique
- M. Hohner Harmonica with case
- Kero yard light
- 4 + crocks

Antique Dresser