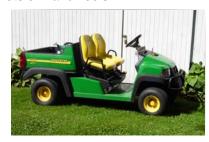

#### JOHN DEERE GATOR · SHOP TOOLS JOHN DEERE RIDING MOWWER

- 20' Aluminum Extension Ladder
- Shop Vac 16 Gal.
- 2004 John Deere CX Gator 2' x 3' Dump Bed, 260 hrs., excellent condition
- 21' Craftsman mowwer with bagger
- · Hydro 42" John Deere L118 riding mowwer, Only 337 Hrs.
- Portable electric pancake air compressor
- · Woven wire fence stretcher
- Drain Snake
- · Set of SK Sockets
- · Lots of Hand Tools

John Deere CX Gator with dump bed - only 260 hrs

42" John Deere L118 riding mower only 337 Hrs