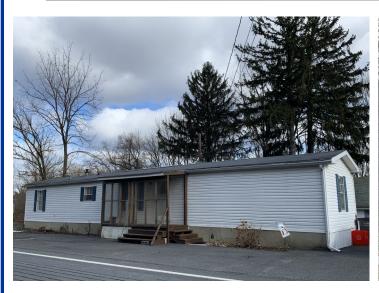

**REAL ESTATE:** 3 Bedroom 2002 Redman Mobile Home on .35 Acres. This well maintained home contains a kitchen w/double bowl stainless steel sink, gas range and breakfast bar, living room with cathedral ceiling & ceiling fan, 2 full baths and 3 bedrooms w/ceiling fans and closet laundry. The home has a 4 x 14 covered front porch and a 12 x 20 rear deck. The property also contains a 20 x 19 block storage shed and a garden shed with backyard backed by woods. Propane hot air heat w/on site water and sewer.

**NOTE:** This affordable home is situated on a country lot, backed by woods with convenient locations to Elverson, Green Hills and Morgantown with quick access to PA Turnpike and 176. Excellent investment opportunity!