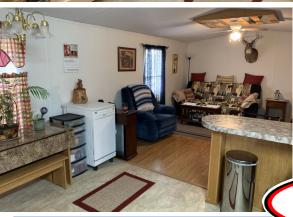

**REAL ESTATE:** 3 Bedroom 2002 Redman Mobile Home on .35 Acres. This well maintained home contains a kitchen w/double bowl stainless steel sink, gas range and breakfast bar, living room with cathedral ceiling & ceiling fan, 2 full baths and 3 bedrooms w/ceiling fans and closet laundry. The home has a 4 x 14 covered front porch and a 12 x 20 rear deck. The property also contains a 20 x 19 block storage shed and a garden shed with backyard backed by woods. Propane hot air heat w/on site water and sewer.

Heating: Propane Hot Air Cooling: Ceiling Fans

Appliances: Gas Range
Deck/Porch: Rear 12 x 20

Garage: No

Outbuildings: 20 x 19 Storage Shed

Water: On Site Sewer: On Site

**Room Sizes** 

Living Room: 12'6 x 14 Kitchen: 12'6 x 11'6 Bedroom: 12'6 x 11 Bedroom: 9 x8 Bedroom: 8 x 12'6