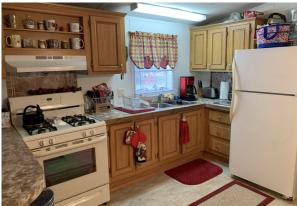

**REAL ESTATE:** 3 Bedroom 2002 Redman Mobile Home on .35 Acres. This well maintained home contains a kitchen w/double bowl stainless steel sink, gas range and breakfast bar, living room with cathedral ceiling & ceiling fan, 2 full baths and 3 bedrooms w/ceiling fans and closet laundry. The home has a 4 x 14 covered front porch and a 12 x 20 rear deck. The property also contains a 20 x 19 block storage shed and a garden shed with backyard backed by woods. Propane hot air heat w/on site water and sewer.

Heating: Propane Hot Air Cooling: Ceiling Fans

Appliances: Gas Range
Deck/Porch: Rear 12 x 20

Garage: No

Outbuildings: 20 x 19 Storage Shed

Water: On Site Sewer: On Site

**Room Sizes** 

Living Room: 12'6 x 14 Kitchen: 12'6 x 11'6 Bedroom: 12'6 x 11 Bedroom: 9 x8 Bedroom: 8 x 12'6