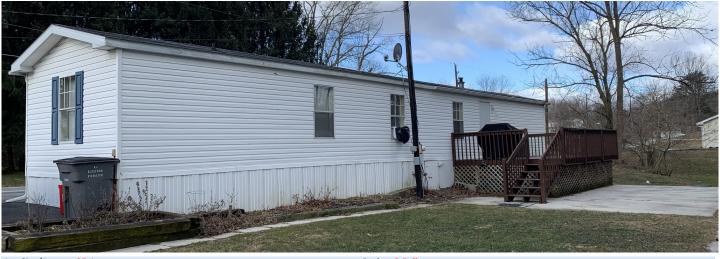

**REAL ESTATE:** 3 Bedroom 2002 Redman Mobile Home on .35 Acres. This well maintained home contains a kitchen w/double bowl stainless steel sink, gas range and breakfast bar, living room with cathedral ceiling & ceiling fan, 2 full baths and 3 bedrooms w/ceiling fans and closet laundry. The home has a 4 x 14 covered front porch and a 12 x 20 rear deck. The property also contains a 20 x 19 block storage shed and a garden shed with backyard backed by woods. Propane hot air heat w/on site water and sewer.

Heating: Propane Hot Air Cooling: Ceiling Fans

Appliances: Gas Range
Deck/Porch: Rear 12 x 20

Garage: No

Outbuildings: 20 x 19 Storage Shed

Water: On Site Sewer: On Site

**Room Sizes** 

Living Room: 12'6 x 14 Kitchen: 12'6 x 11'6 Bedroom: 12'6 x 11 Bedroom: 9 x8 Bedroom: 8 x 12'6