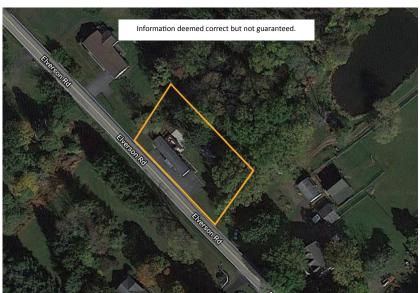

## MOBILE HOME ON COUNTRY LOT

MORGANTOWN/ELVERSON AREA
WEDNESDAY, APRIL 14, 2021 @ 4 PM

**LOCATION:** 933 Elverson Road, Morgantown, PA 19543. From Morgantown take Rt. 10 N for 2.4 miles, sharp right on Elverson Road for 0.4 mile to property on left.

**NOTE:** This affordable home is situated on a country lot, backed by woods with convenient locations to Elverson, Green Hills and Morgantown with quick access to PA Turnpike and 176. Excellent investment opportunity!