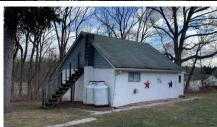

**REAL ESTATE:** 3 Bedroom 2002 Redman Mobile Home on .35 Acres. This well maintained home contains a kitchen w/double bowl stainless steel sink, gas range and breakfast bar, living room with cathedral ceiling & ceiling fan, 2 full baths and 3 bedrooms w/ceiling fans and closet laundry. The home has a 4 x 14 covered front porch and a 12 x 20 rear deck. The property also contains a 20 x 19 block storage shed and a garden shed with backyard backed by woods. Propane hot air heat w/on site water and sewer.

Heating: Propane Hot Air Cooling: Ceiling Fans

Appliances: Gas Range
Deck/Porch: Rear 12 x 20

Garage: No

Outbuildings: 20 x 19 Storage Shed

Water: On Site Sewer: On Site

**Room Sizes** 

Living Room: 12'6 x 14 Kitchen: 12'6 x 11'6 Bedroom: 12'6 x 11 Bedroom: 9 x8 Bedroom: 8 x 12'6