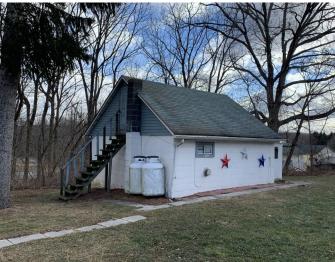

**REAL ESTATE:** 3 Bedroom 2002 Redman Mobile Home on .35 Acres. This well maintained home contains a kitchen w/double bowl stainless steel sink, gas range and breakfast bar, living room with cathedral ceiling & ceiling fan, 2 full baths and 3 bedrooms w/ceiling fans and closet laundry. The home has a 4 x 14 covered front porch and a 12 x 20 rear deck. The property also contains a 20 x 19 block storage shed and a garden shed with backyard backed by woods. Propane hot air heat w/on site water and sewer.

Heating: Propane Hot Air Cooling: Ceiling Fans

Appliances: Gas Range
Deck/Porch: Rear 12 x 20

Garage: No

Outbuildings: 20 x 19 Storage Shed

Water: On Site Sewer: On Site

**Room Sizes** 

Living Room: 12'6 x 14 Kitchen: 12'6 x 11'6 Bedroom: 12'6 x 11 Bedroom: 9 x8 Bedroom: 8 x 12'6