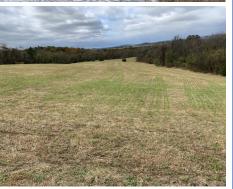

**REAL ESTATE:** 59 acre prime tract of land located near Blue Marsh with easy access to main travel routes. 16 acres in agricultural open tillable or pasture land with the balance in woodland and small pond.

Excellent tract of land suitable for a stunning private home site with open fields and views. Outstanding Berks County private deer hunting or recreational land, a sportsman's paradise! Also has possibilities for development. Enrolled in Clean and Green. Taxes \$490. Zoning: Conservation Res.