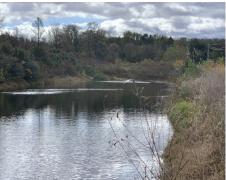

**REAL ESTATE:** 59 acre prime tract of land located near Blue Marsh with easy access to main travel routes. 16 acres in agricultural open tillable or pasture land with the balance in woodland and small pond.

Excellent tract of land suitable for a stunning private home site with open fields and views. Outstanding Berks County private deer hunting or recreational land, a sportsman's paradise! Also has possibilities for development. Enrolled in Clean and Green. Taxes \$490. Zoning: Conservation Res.