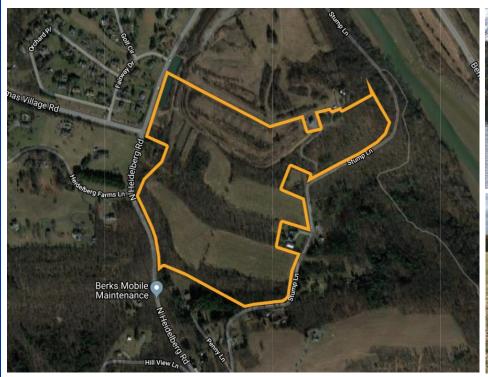

## 59 +/- ACRES OF OPEN AND WOODED LAND

BERNVILLE/ BLUE MARSH AREA
TUESDAY, DECEMBER 10, 2019 AT 4 PM

**LOCATION:** North Heidelberg Road and Stump Lane, North Heidelberg Township, Conrad Weiser School District. From Bernville take 183 South to North Heidelberg Road to property on left. Property is located at the intersection of Christmas Village Road and N. Heidelberg Rd.

**REAL ESTATE:** 59 acre prime tract of land located near Blue Marsh with easy access to main travel routes. 16 acres in agricultural open tillable or pasture land with the balance in woodland and small pond.

Excellent tract of land suitable for a stunning private home site with open fields and views. Outstanding Berks County private deer hunting or recreational land, a sportsman's paradise! Also has possibilities for development. Enrolled in Clean and Green. Taxes \$490. Zoning: Conservation Res.