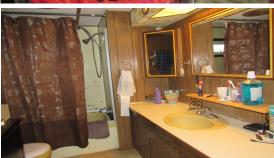

**REAL ESTATE:** This 3 bedroom single wide mobile home is situated on a beautiful country lot, half open and half wooded with nice frontal views. The home features an 8'6 x 19 back covered porch; an eat-in kitchen w/refrigerator electric stove top, wall oven, refrigerator, pantry & closet laundry; large living room w/cathedral ceiling; 3 bedrooms; and a full bath. The home has a full basement w/outside exit & laundry hook-ups; electric baseboard heat; window A/C units; on site well & septic. The property also has a detached 16 x 23 one car garage w/electric opener and paved drive w/extra parking area.