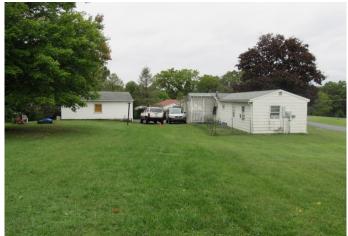

**REAL ESTATE:** This 3 bedroom single wide mobile home is situated on a beautiful country lot, half open and half wooded with nice frontal views. The home features an 8'6 x 19 back covered porch; an eat-in kitchen w/refrigerator electric stove top, wall oven, refrigerator, pantry & closet laundry; large living room w/cathedral ceiling; 3 bedrooms; and a full bath. The home has a full basement w/outside exit & laundry hook-ups; electric baseboard heat; window A/C units; on site well & septic. The property also has a detached 16 x 23 one car garage w/electric opener and paved drive w/extra parking area.