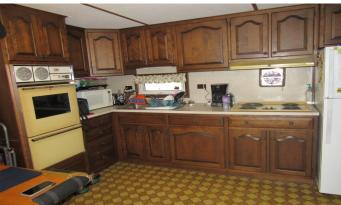

**REAL ESTATE:** This 3 bedroom single wide mobile home is situated on a beautiful country lot, half open and half wooded with nice frontal views. The home features an 8'6 x 19 back covered porch; an eat-in kitchen w/refrigerator electric stove top, wall oven, refrigerator, pantry & closet laundry; large living room w/cathedral ceiling; 3 bedrooms; and a full bath. The home has a full basement w/outside exit & laundry hook-ups; electric baseboard heat; window A/C units; on site well & septic. The property also has a detached 16 x 23 one car garage w/electric opener and paved drive w/extra parking area.