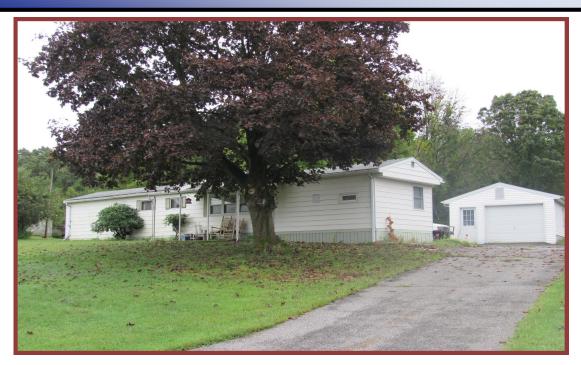

## **PUBLIC AUCTION**

3 BR Mobile Home w/Detached Garage on .92 Acre Country Lot

KNAUERS AREA

TUESDAY, OCTOBER 29, 2019 AT 4 PM

**LOCATION:** 38 Fitterling Rd., Mohnton, PA 19540. From Rts. 625 & 568 in Knauers take Rt. 625 North 1.1 mile, right onto Fitterling for 0.4 mile to property on right.

**REAL ESTATE:** This 3 bedroom single wide mobile home is situated on a beautiful country lot, half open and half wooded with nice frontal views. The home features an 8'6 x 19 back covered porch; an eat-in kitchen w/refrigerator electric stove top, wall oven, refrigerator, pantry & closet laundry; large living room w/cathedral ceiling; 3 bedrooms; and a full bath. The home has a full basement w/outside exit & laundry hook-ups; electric baseboard heat; window A/C units; on site well & septic. The property also has a detached 16 x 23 one car garage w/electric opener and paved drive w/extra parking area.

**NOTE:** This is a great investment opportunity or affordable residence, conveniently located just off of Rt. 625 w/ easy and quick access to Rts. 222 and 176. This property is situated in a very quiet & peaceful setting