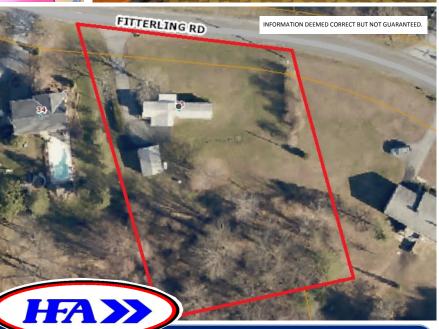

## **PUBLIC AUCTION**

3 BR Mobile Home w/Detached Garage on .92 Acre Country Lot

KNAUERS AREA

TUESDAY, OCTOBER 29, 2019 AT 4 PM

**LOCATION:** 38 Fitterling Rd., Mohnton, PA 19540. From Rts. 625 & 568 in Knauers take Rt. 625 North 1.1 mile, right onto Fitterling for 0.4 mile to property on right.

**REAL ESTATE:** This 3 bedroom single wide mobile home is situated on a beautiful country lot, half open and half wooded with nice frontal views. The home features an 8'6 x 19 back covered porch; an eat-in kitchen w/refrigerator electric stove top, wall oven, refrigerator, pantry & closet laundry; large living room w/cathedral ceiling; 3 bedrooms; and a full bath. The home has a full basement w/outside exit & laundry hook-ups; electric baseboard heat; window A/C units; on site well & septic. The property also has a detached 16 x 23 one car garage w/electric opener and paved drive w/extra parking area.