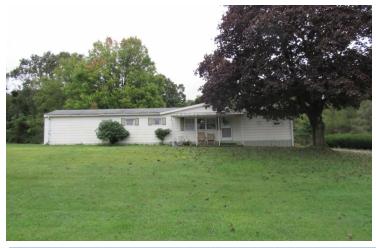

**REAL ESTATE:** This 3 bedroom single wide mobile home is situated on a beautiful country lot, half open and half wooded with nice frontal views. The home features an 8'6 x 19 back covered porch; an eat-in kitchen w/refrigerator electric stove top, wall oven, refrigerator, pantry & closet laundry; large living room w/cathedral ceiling; 3 bedrooms; and a full bath. The home has a full basement w/outside exit & laundry hook-ups; electric baseboard heat; window A/C units; on site well & septic. The property also has a detached 16 x 23 one car garage w/electric opener and paved drive w/extra parking area.

**NOTE:** This is a great investment opportunity or affordable residence, conveniently located just off of Rt. 625 w/ easy and quick access to Rts. 222 and 176. This property is situated in a very quiet & peaceful setting