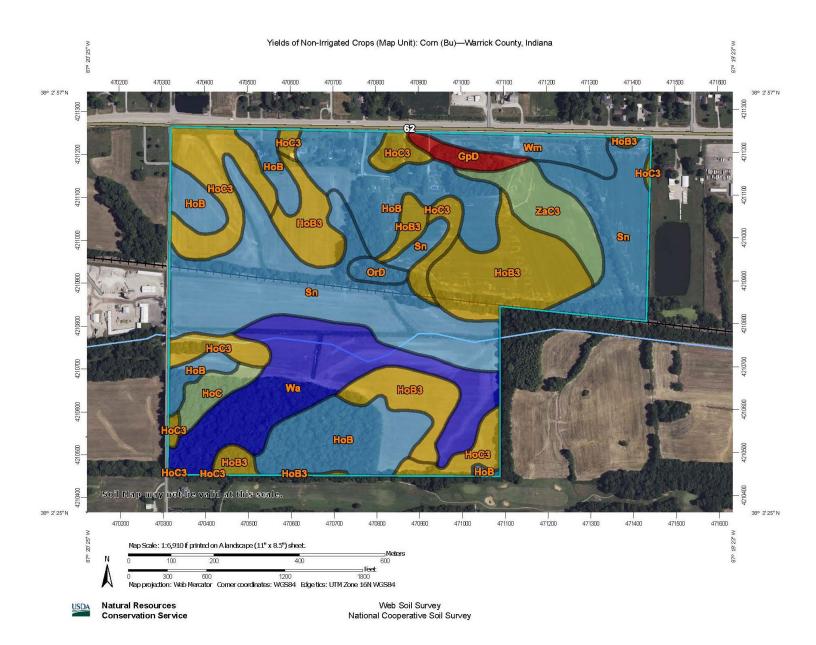

# FSA Data

USDA FSA maps are for FSA program administration only. This map does not represent a legal survey or reflect actual ownership; rather it depicts information provided directly from the producer and/or NAIP imagery. The producer accepts the data 'as is' and assumes all risks associated with its use. The USDA Farm Service Agency assumes no responsibility for actual or consequential damage incurred as a result of any user's reliance on this data outside FSA programs. Wetland identifiers do not represent the size, shape, or specific determination of the area. Refer to your original determination (CPA-026 and attached maps) for exact boundaries and determinations or contact NRCS