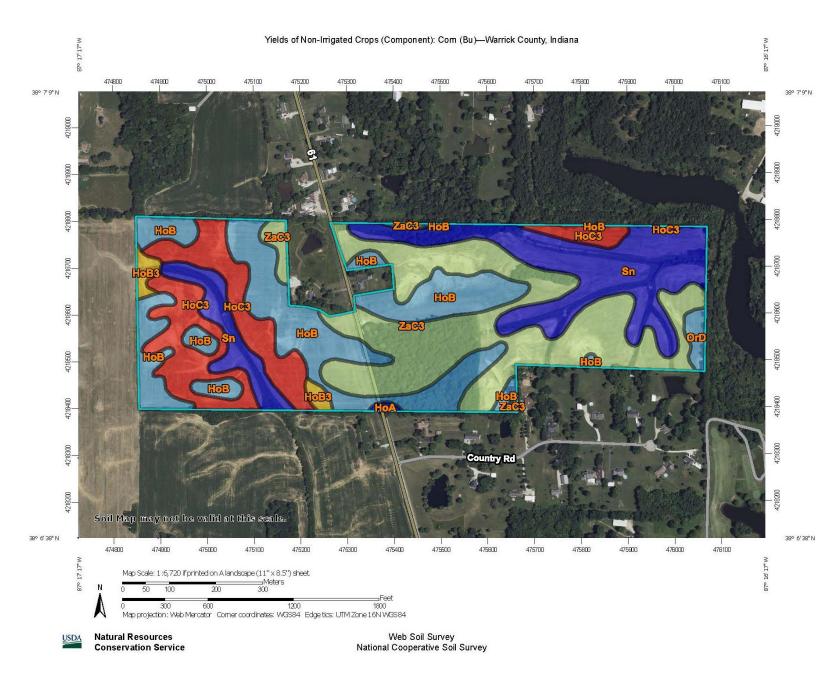

# FSA Data

USDA FSA maps are for FSA program administration only. This map does not represent a legal survey or reflect actual ownership; rather it depicts information provided directly from the producer and/or NAIP imagery. The producer accepts the data 'as is' and assumes all risks associated with its use. The USDA Farm Service Agency assumes no responsibility for actual or consequential damage incurred as a result of any user's reliance on this data outside FSA programs. Wetland identifiers do not represent the size, shape, or specific determination of the area. Refer to your original determination (CPA-026 and attached maps) for exact boundaries and determinations or contact NRCS