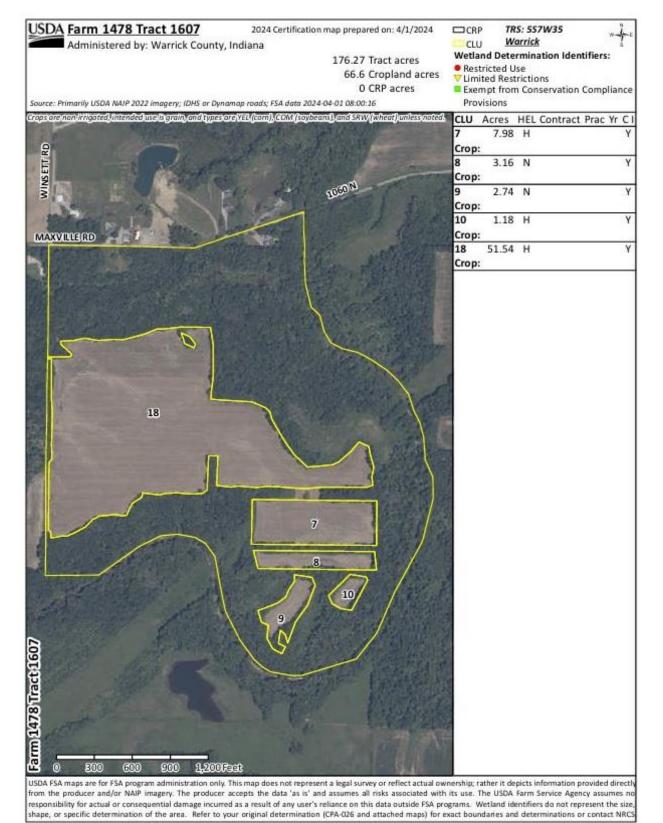

# FSA Data

USDA FSA maps are for FSA program administration only. This map does not represent a legal survey or reflect actual ownership; rather it depicts information provided directly from the producer and/or NAIP imagery. The producer accepts the data 'as is' and assumes all risks associated with its use. The USDA Farm Service Agency assumes no responsibility for actual or consequential damage incurred as a result of any user's reliance on this data outside FSA programs. Wetland identifiers do not represent the size, shape, or specific determination of the area. Refer to your original determination (CPA-026 and attached maps) for exact boundaries and determinations or contact NRCS