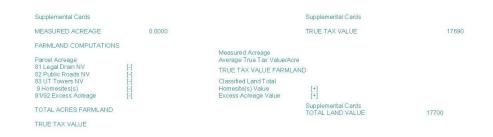

# FSA Data

USDA FSA maps are for FSA program administration only. This map does not represent a legal survey or reflect actual ownership; rather it depicts information provided directly from the producer and/or NAIP imagery. The producer accepts the data 'as is' and assumes all risks associated with its use. The USDA Farm Service Agency assumes no responsibility for actual or consequential damage incurred as a result of any user's reliance on this data outside FSA programs. Wetland identifiers do not represent the size, shape, or specific determination of the area. Refer to your original determination (CPA-026 and attached maps) for exact boundaries and determinations or contact NRCS