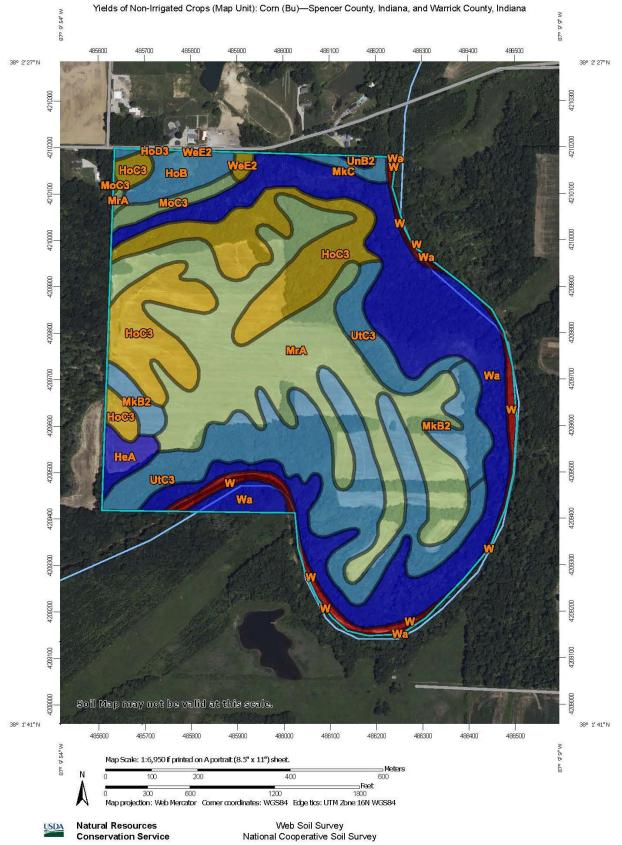

English.

To file a program discrimination complete the USDA Program Discrimination Complete Form, AD-3927, band online at http://www.ascr.usda.gov/completer\_Ring\_cut/Atmi and at any USDA office or write a lative advisesed to USDA and provide in the lative at of the Information requested in the form. To request a copy of the complete flow, cut (RING, 502-5942; Submit your completed form or lative to USDA by (1) mater. U.S. Operationer of Agriculture Office of the Assistent Secondary for Cut Rights 1400 independence Avenue, SW Washington, D.C. 20205-9410; (2) forc (202) 650-7442; or (8) e-meit: program.iniate@usob.gov. USDA is an equal opportunity provider, employer, and interest of the Cut of the Assistent Secondary for Cut of the Assistent Secondary



# Flood Map





# **Soils Map**





Yields of Non-Irrigated Crops (Map Unit): Corn (Bu)-Spencer County, Indiana, and Warrick County, Indiana



USDA

Natural Resources Conservation Service Web Soil Survey National Cooperative Soil Survey



## Yields of Non-Irrigated Crops (Map Unit): Corn (Bu)

| Map unit symbol          | Map unit name                                                               | Rating | Acres in AOI | Percent of AOI |
|--------------------------|-----------------------------------------------------------------------------|--------|--------------|----------------|
| UnB2                     | Uniontown silt loam, 2 to<br>6 percent slopes,<br>eroded                    | 140.00 | 0.0          | 0.0%           |
| W                        | Water