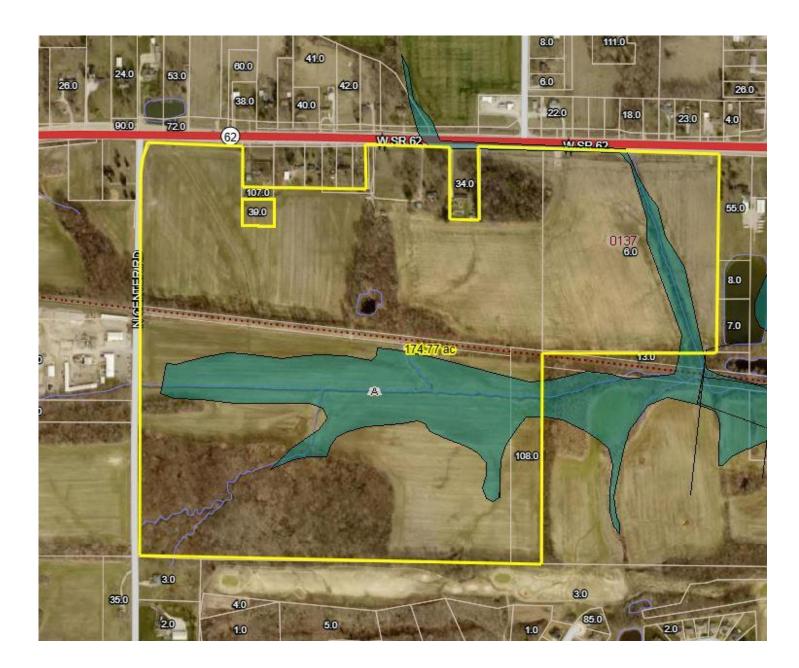

f the compliant form, and (100) 450-45082, Submit may compliant form or equivalent of the compliant form, and (100) 450-45082, Submit may compliant form or equivalent to the compliant form, and (100) 450-45082, Submit may compliant form or equivalent form. To request a copy of the compliant form, and (100) 450-45082, Submit may compliant form or equivalent form. To request a copy of the compliant form, and (100) 450-45082, Submit may compliant form or equivalent to the compliant form. To request a copy of the compliant form, and (100) 450-45082, Submit may compliant form or equivalent form. To request a copy of the compliant form compliant form or equivalent form of the form. The request approximation form of the form of the form. The request approximate form of the fo



# **Flood Map**





# **Soils Map**





Yields of Non-Irrigated Crops (Map Unit): Corn (Bu)-Warrick County, Indiana



USDA

Natural Resources Conservation Service Web Soil Survey National Cooperative Soil Survey



| Map unit symbol          | Map unit name                                                                         | Rating | Acres in AOI | Percent of AOI |
|--------------------------|---------------------------------------------------------------------------------------|--------|--------------|----------------|
| GpD                      | Gilpin soils, gullied, 12<br>to 18 percent slopes                                     | 0.00   | 2.6          | 1.4%           |
| НоВ                      | Hosmer silt loam, 2 to 5 percent slopes                                               | 121.00 |