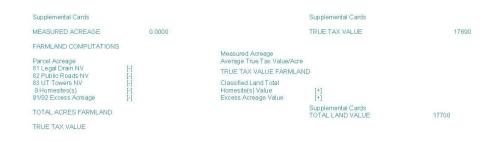

# FSA Data

USDA FSA maps are for FSA program administration only. This map does not represent a legal survey or reflect actual ownership; rather it depicts information provided directly from the producer and/or NAIP imagery. The producer accepts the data 'as is' and assumes all risks associated with its use. The USDA Farm Service Agency assumes no responsibility for actual or consequential damage incurred as a result of any user's reliance on this data outside FSA programs. Wetland identifiers do not represent the size, shape, or specific determination of the area. Refer to your original determination (CPA-026 and attached maps) for exact boundaries and determinations or contact NRCS