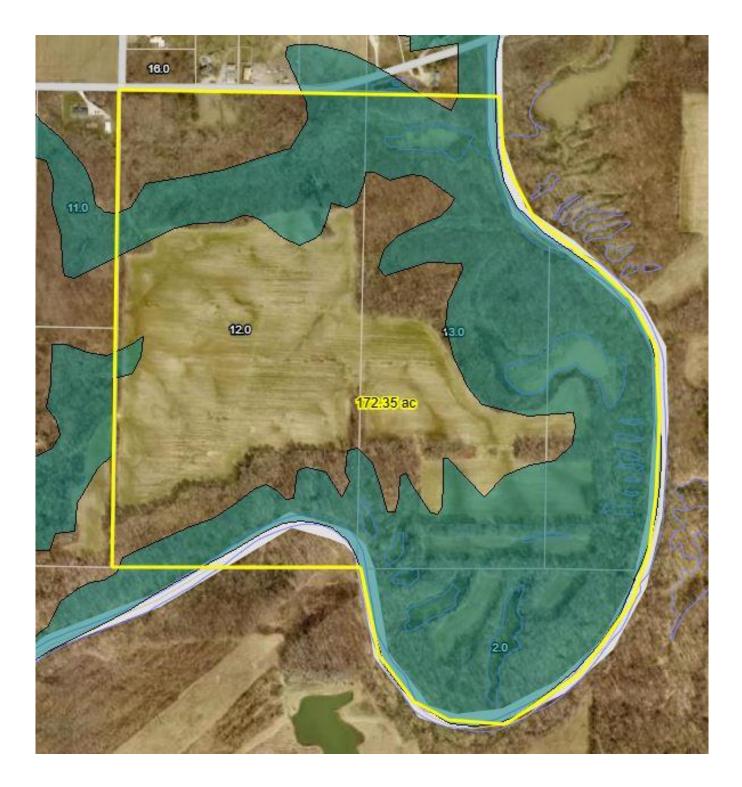

# FSA Data

USDA FSA maps are for FSA program administration only. This map does not represent a legal survey or reflect actual ownership; rather it depicts information provided directly from the producer and/or NAIP imagery. The producer accepts the data 'as is' and assumes all risks associated with its use. The USDA Farm Service Agency assumes no responsibility for actual or consequential damage incurred as a result of any user's reliance on this data outside FSA programs. Wetland identifiers do not represent the size, shape, or specific determination of the area. Refer to your original determination (CPA-026 and attached maps) for exact boundaries and determinations or contact NRCS