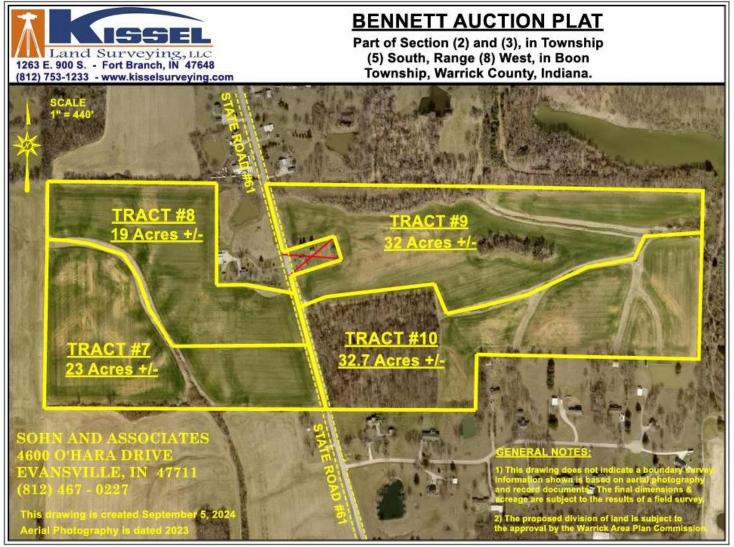

# <u>Tracts 1-5 - "West Farm" Totaling 176 +/-</u> <u>Acres with 2 Homes</u>

**Property Location:** From Evansville, IN go East on IN-62 / E Morgan Ave. Continue through Chandler approximately 1.8 miles to the property on your right. (Property fronts on SR 62 and N Center Rd just West of the Boonville Walmart)