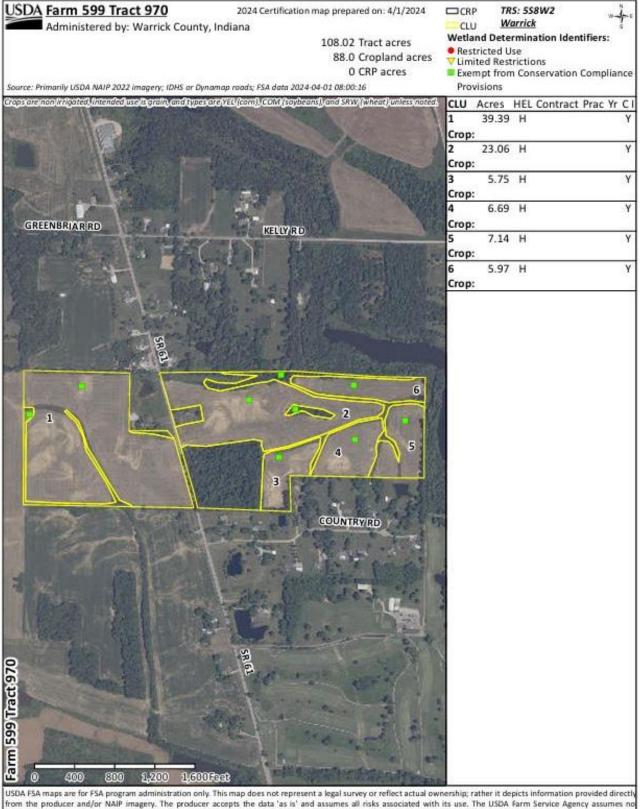

# FSA Data

USDA FSA maps are for FSA program administration only. This map does not represent a legal survey or reflect actual ownership; rather it depicts information provided directly from the producer and/or NAIP imagery. The producer accepts the data 'as is' and assumes all risks associated with its use. The USDA Farm Service Agency assumes no responsibility for actual or consequential damage incurred as a result of any user's reliance on this data outside FSA programs. Wetland identifiers do not represent the size, shape, or specific determination of the area. Refer to your original determination (CPA-026 and attached maps) for exact boundaries and determinations or contact NRCS