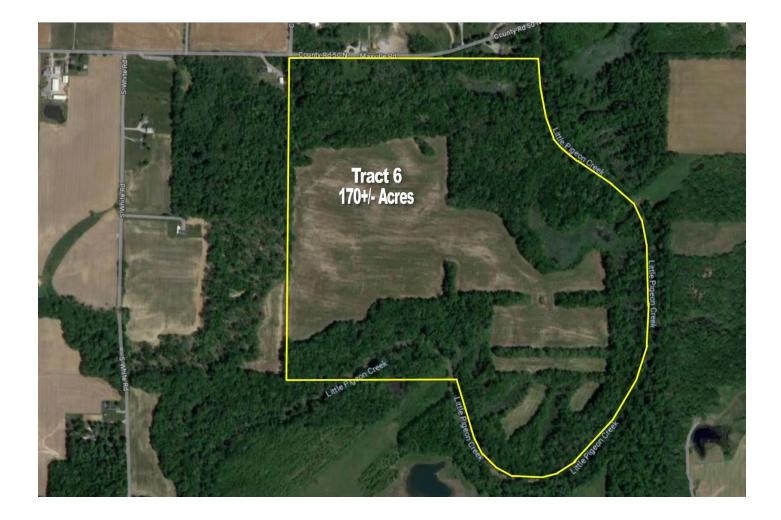

# <u>Tracts 1-5 - "West Farm" Totaling 176 +/-</u> <u>Acres with 2 Homes</u>

**Property Location:** From Evansville, IN go East on IN-62 / E Morgan Ave. Continue through Chandler approximately 1.8 miles to the property on your right. (Property fronts on SR 62 and N Center Rd just West of the Boonville Walmart)