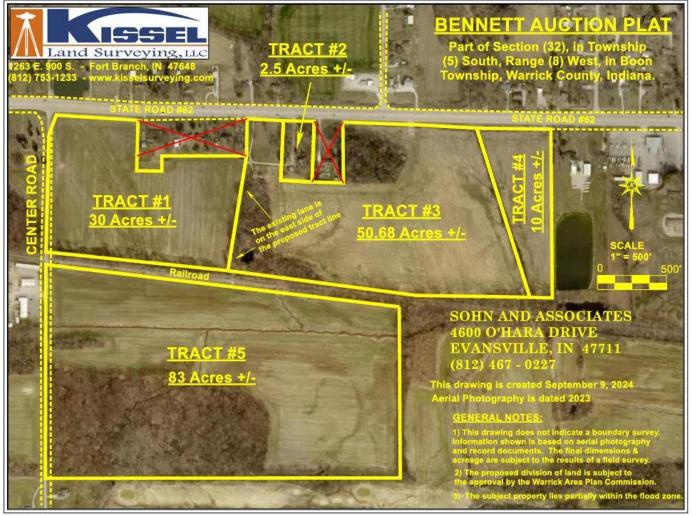

# <u>Tracts 1-5 - "West Farm" Totaling 176 +/-</u> <u>Acres with 2 Homes</u>

**Property Location:** From Evansville, IN go East on IN-62 / E Morgan Ave. Continue through Chandler approximately 1.8 miles to the property on your right. (Property fronts on SR 62 and N Center Rd just West of the Boonville Walmart)