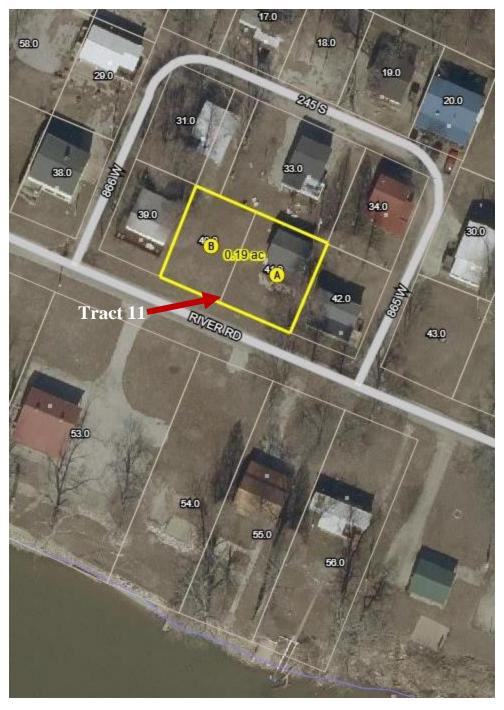

per plat thereof, recorded as Instrument No. 2005R-003574 on April 8, 2005, and amended Certified Plot Plan recorded as Instrument No. 2006R-000476 on January 12, 2006, in the Office of the Recorder of Warrick County, Indiana.

EXCEPT that part conveyed to Jack T. Stephans and Susan E. Stephans, husband and wife, by Warranty Deed dated March 27, 2006 and recorded April 18, 2006 as Instrument No. 2006R-005065 in the Office of the Recorder of Warrick County, Indiana.



# <u>Tract 11 – Spencer County River Cabin with</u> <u>Double Lot</u>

**Property Location:** 8628 W River Rd, Rockport, IN 47635; From Reo, IN, go South on IN-161 approximately 4 miles to Right on Patronville Rd (200 S), continue West 5.8 miles to Left on County Rd 850 W, to Left on River Rd. Property will be on your left.





# **Property Cards**

# 74-18-05-301-041.000-016

ADMINISTRATIVE INFORMATION PARCEL NUMBER 74-18-05-301-041.000-016 Parent Parcel Number

Property Address RIVER RD Neighborhood 8049 AV BOAT CLUB & RIVER CAMPS Property Class 510 One Family Dwelling Platted TAXING DISTRICT INFORMATION Jurisdiction 74 Агеа 008 Luce Corporation N District 016 Section & Plat Routing Number 8-54-025

Site Description Topography: Level Public Utilities: Water, Electric Street or Road: Paved

# Steven A. Bennett, Trustee of the Alan G. Bennett Revocable Uter RD

| OWNERSHIP                                | Tax ID 74-18-                              | 05-301-041.000-016 | F                            | Printed 4/19/2024        |               |
|------------------------------------------|-----------------------