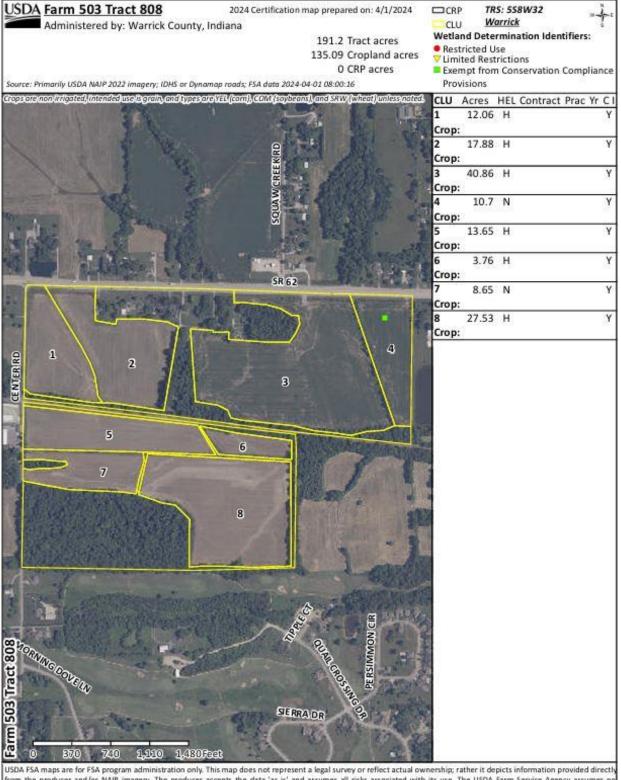

# FSA Data

USDA FSA maps are for FSA program administration only. This map does not represent a legal survey or reflect actual ownership; rather it depicts information provided directly from the producer and/or NAIP imagery. The producer accepts the data 'as is' and assumes all risks associated with its use. The USDA Farm Service Agency assumes no responsibility for actual or consequential damage incurred as a result of any user's reliance on this data outside FSA programs. Wetland identifiers do not represent the size, shape, or specific determination of the area. Refer to your original determination (CPA-026 and attached maps) for exact boundaries and determinations or contact NRCS