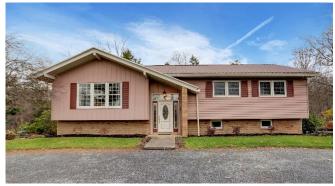

<u>Property Description</u>: Parcel #1. An attractive 15 acre wooded property with a stream. 4 bedroom ranch home with a finished daylight basement, oversized garage, and a small horse barn. A portion of the property could easily be cleared to create some pasture or tillable land. A very desirable setting, with buildings that are in good condition in a great location.