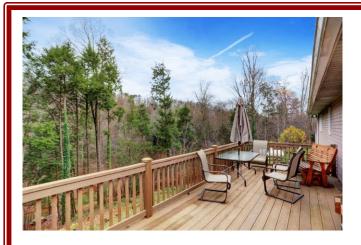

<u>Property Description</u>: Parcel #1. An attractive 15 acre wooded property with a stream. 4 bedroom ranch home with a finished daylight basement, oversized garage, and a small horse barn. A portion of the property could easily be cleared to create some pasture or tillable land. A very desirable setting, with buildings that are in good condition in a great location.