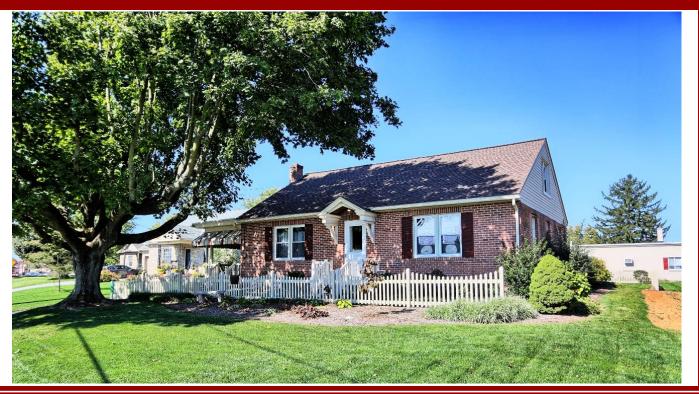

## **PUBLIC REAL ESTATE AUCTION**

THE AMISH GUEST HOUSE AND COTTAGE Vacation Rental or Residential Property Saturday, December 5, 2020 @ 10:00 A.M.

3625 E. Newport Rd., Gordonville, PA 17529- Lancaster County

Directions: From Lancaster take PA 462 E for approx. 2 miles. Turn left on PA 340 E/ Old Phila. Pike. In 8.7 mi. slight right on PA 772 E. In 0.2 mi. the property is on the left.

**Property Description:** Vacation rental property with an established clientele, located in the heart of Lancaster County tourism. Two bedroom brick ranch home and a detached one bedroom cottage on a 0.33 acre lot. Cottage comes with a full bathroom, cathedral ceilings and more. Ranch home has a full kitchen, living room, 1½ bath, and laundry. Hardwood floors throughout. New roof in 2019. Wi-fi controlled thermostat. Security cameras and more. Public water and sewer. Property is well maintained and in a great location. Wonderful business opportunity!