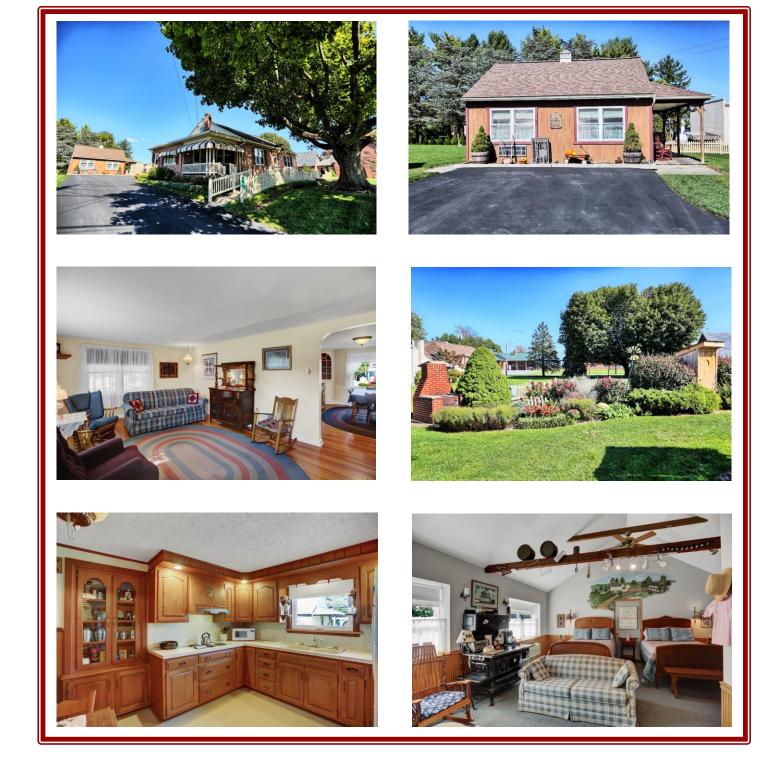

Directions: From Lancaster take PA 462 E for approx. 2 miles. Turn left on PA 340 E/ Old Phila. Pike. In 8.7 mi. slight right on PA 772 E. In 0.2 mi. the property is on the left.

**Property Description:** Vacation rental property with an established clientele, located in the heart of Lancaster County tourism. Two bedroom brick ranch home and a detached one bedroom cottage on a 0.33 acre lot. Cottage comes with a full bathroom, cathedral ceilings and more. Ranch home has a full kitchen, living room, 1½ bath, and laundry. Hardwood floors throughout. New roof in 2019. Wi-fi controlled thermostat. Security cameras and more. Public water and sewer. Property is well maintained and in a great location. Wonderful business opportunity!