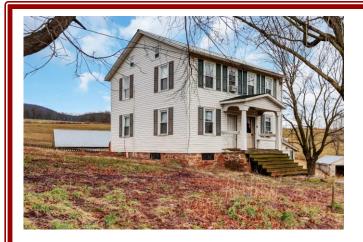

Property Description: Turn key, 127 acre certified organic dairy farm. Dairy facilities built new in 2010, swing 8 milking parlor, 50'×150' bedding pack area, 10'x 50' concrete manure storage, 5 grain bins, 2- 24 ton, 1- 11 ton, 1- 6 ton, 1-5 ton. Bank barn 40'x100', 35'x60' equipment shed, 28'x60' shed. House needs TLC. The land is mostly fenced, with water to all the pastures. All fields are seeded in grass and/or small grain. The farm is in an ag preservation easement. Possible transferable milk contract with Organic Valley. Buyer to consult Organic Valley for details. The farm buyer has the first opportunity to purchase the Jersey cows on the farm. Possession of fields prior to settlement a possibility. Please contact auctioneer or seller for details. On auction day try any one of these three numbers: Meryl Stoltzfus 717-629-6036, Christ Taylor 717-371-1915, Beiler-Campbell Office 717-786-8000.