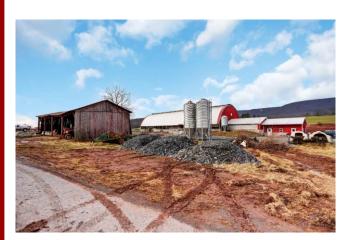

Property Description: Turn key, 127 acre certified organic dairy farm. Dairy facilities built new in 2010, swing 8 milking parlor, 50'×150' bedding pack area, 10'x 50' concrete manure storage, 5 grain bins, 2- 24 ton, 1- 11 ton, 1- 6 ton, 1-5 ton. Bank barn 40'x100', 35'x60' equipment shed, 28'x60' shed. House needs TLC. The land is mostly fenced, with water to all the pastures. All fields are seeded in grass and/or small grain. The farm is in an ag preservation easement. Possible transferable milk contract with Organic Valley. Buyer to consult Organic Valley for details. The farm buyer has the first opportunity to purchase the Jersey cows on the farm. Possession of fields prior to settlement a possibility. Please contact auctioneer or seller for details. On auction day try any one of these three numbers: Meryl Stoltzfus 717-629-6036, Christ Taylor 717-371-1915, Beiler-Campbell Office 717-786-8000.