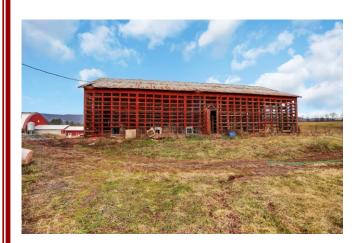

Property Description: Turn key, 127 acre certified organic dairy farm. Dairy facilities built new in 2010, swing 8 milking parlor, 50'×150' bedding pack area, 10'x 50' concrete manure storage, 5 grain bins, 2- 24 ton, 1- 11 ton, 1- 6 ton, 1-5 ton. Bank barn 40'x100', 35'x60' equipment shed, 28'x60' shed. House needs TLC. The land is mostly fenced, with water to all the pastures. All fields are seeded in grass and/or small grain. The farm is in an ag preservation easement. Possible transferable milk contract with Organic Valley. Buyer to consult Organic Valley for details. The farm buyer has the first opportunity to purchase the Jersey cows on the farm. Possession of fields prior to settlement a possibility. Please contact auctioneer or seller for details. On auction day try any one of these three numbers: Meryl Stoltzfus 717-629-6036, Christ Taylor 717-371-1915, Beiler-Campbell Office 717-786-8000.