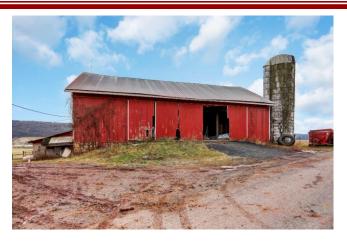

Property Description: Turn key, 127 acre certified organic dairy farm. Dairy facilities built new in 2010, swing 8 milking parlor, 50'×150' bedding pack area, 10'x 50' concrete manure storage, 5 grain bins, 2- 24 ton, 1- 11 ton, 1- 6 ton, 1-5 ton. Bank barn 40'x100', 35'x60' equipment shed, 28'x60' shed. House needs TLC. The land is mostly fenced, with water to all the pastures. All fields are seeded in grass and/or small grain. The farm is in an ag preservation easement. Possible transferable milk contract with Organic Valley. Buyer to consult Organic Valley for details. The farm buyer has the first opportunity to purchase the Jersey cows on the farm. Possession of fields prior to settlement a possibility. Please contact auctioneer or seller for details. On auction day try any one of these three numbers: Meryl Stoltzfus 717-629-6036, Christ Taylor 717-371-1915, Beiler-Campbell Office 717-786-8000.