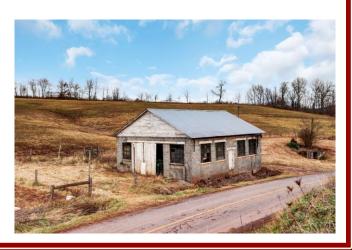

Property Description: Turn key, 127 acre certified organic dairy farm. Dairy facilities built new in 2010, swing 8 milking parlor, 50'×150' bedding pack area, 10'x 50' concrete manure storage, 5 grain bins, 2- 24 ton, 1- 11 ton, 1- 6 ton, 1-5 ton. Bank barn 40'x100', 35'x60' equipment shed, 28'x60' shed. House needs TLC. The land is mostly fenced, with water to all the pastures. All fields are seeded in grass and/or small grain. The farm is in an ag preservation easement. Possible transferable milk contract with Organic Valley. Buyer to consult Organic Valley for details. The farm buyer has the first opportunity to purchase the Jersey cows on the farm. Possession of fields prior to settlement a possibility. Please contact auctioneer or seller for details. On auction day try any one of these three numbers: Meryl Stoltzfus 717-629-6036, Christ Taylor 717-371-1915, Beiler-Campbell Office 717-786-8000.