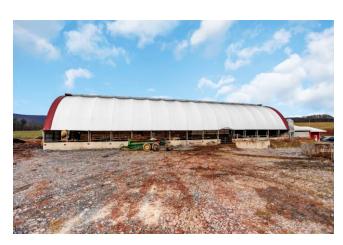

Property Description: Turn key, 127 acre certified organic dairy farm. Dairy facilities built new in 2010, swing 8 milking parlor, 50'×150' bedding pack area, 10'x 50' concrete manure storage, 5 grain bins, 2- 24 ton, 1- 11 ton, 1- 6 ton, 1-5 ton. Bank barn 40'x100', 35'x60' equipment shed, 28'x60' shed. House needs TLC. The land is mostly fenced, with water to all the pastures. All fields are seeded in grass and/or small grain. The farm is in an ag preservation easement. Possible transferable milk contract with Organic Valley. Buyer to consult Organic Valley for details. The farm buyer has the first opportunity to purchase the Jersey cows on the farm. Possession of fields prior to settlement a possibility. Please contact auctioneer or seller for details. On auction day try any one of these three numbers: Meryl Stoltzfus 717-629-6036, Christ Taylor 717-371-1915, Beiler-Campbell Office 717-786-8000.