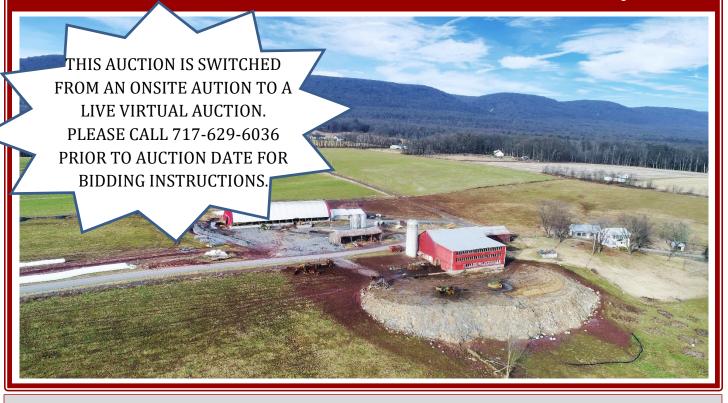

## PUBLIC REAL ESTATE AUCTION

No Reserve- To Be Sold "Absolute" 127 Acre Organic Dairy Farm Friday, May 1, 2020 @ 2:00 P.M. 3:00 P.M.

1824 Red Bank Rd., McAlisterville, PA 17049- Juniata County

Directions: From Rt. 322 & 35 take Rt. 35 N for 11 mi. Turn left on Apple Rd. In 0.4 mi. turn left on Red Bank Rd. and arrive at the property.

Property Description: Turn key, 127 acre certified organic dairy farm. Dairy facilities built new in 2010, swing 8 milking parlor, 50'×150' bedding pack area, 10'x 50' concrete manure storage, 5 grain bins, 2- 24 ton, 1- 11 ton, 1- 6 ton, 1-5 ton. Bank barn 40'x100', 35'x60' equipment shed, 28'x60' shed. House needs TLC. The land is mostly fenced, with water to all the pastures. All fields are seeded in grass and/or small grain. The farm is in an ag preservation easement. Possible transferable milk contract with Organic Valley. Buyer to consult Organic Valley for details. The farm buyer has the first opportunity to purchase the Jersey cows on the farm. Possession of fields prior to settlement a possibility. Please contact auctioneer or seller for details. On auction day try any one of these three numbers: Meryl Stoltzfus 717-629-6036, Christ Taylor 717-371-1915, Beiler-Campbell Office 717-786-8000.