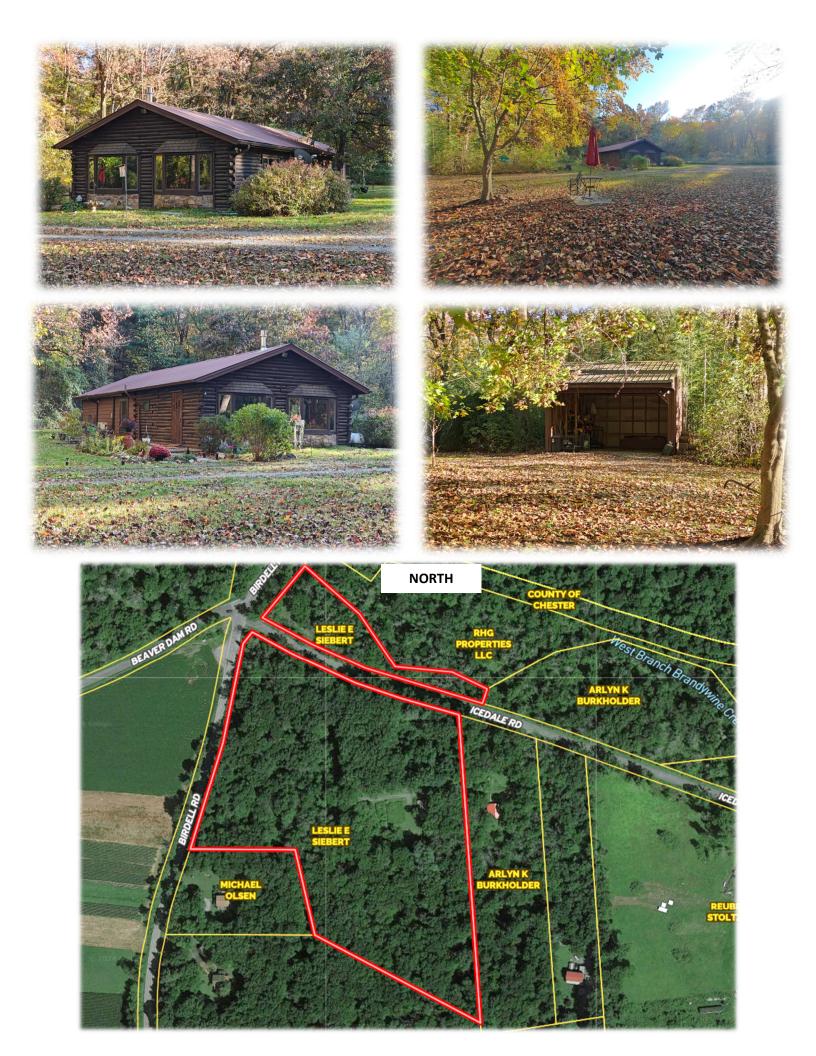

## **REAL ESTATE AUCTION** Valuable Country Property | 13+/- Acres 2 Bed, 1 Bath, Log Home and Garage Wednesday, March 19, 2025 @ 5PM

## 632 Icedale Road, Honey Brook, PA 19344

Directions: From Rt 322, turn right Birdell Road, go to Icedale Road, property on right.

## **Amazing Country Property with Log home**

- Detached Garage
- Onsite well and septic.
- Chester County, Honey Brook Township, Twin Valley School District
- 2 separate tax parcels # 22-08 -0096 & #22-08 -0073.02, Taxes \$1,118 (2024)
- Broker Participation offered- See website for details.
- Bridge Loans Offered call auctioneer for details