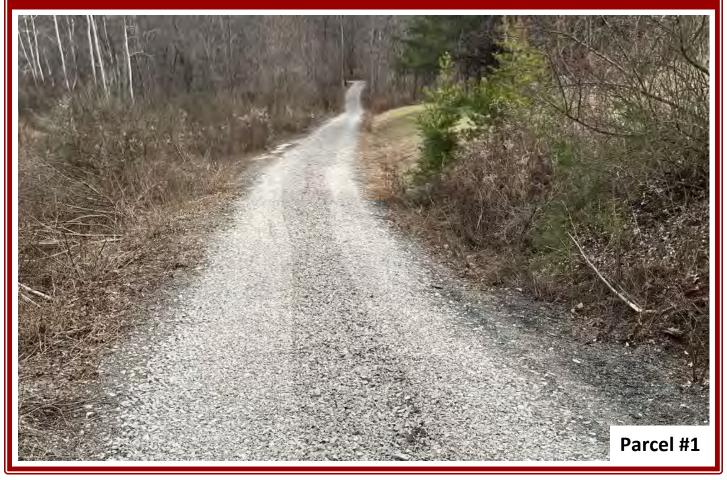

**Parcel #1**: 0 Newport Rd. Newport, PA 17074 14.46 acres of vacant wooded land. Strong seasonal stream, moderately sloping terrain. Very private with easy access. Perc tested. \$10,000 down payment the day of the auction. Annual R/E Taxes: \$50.00