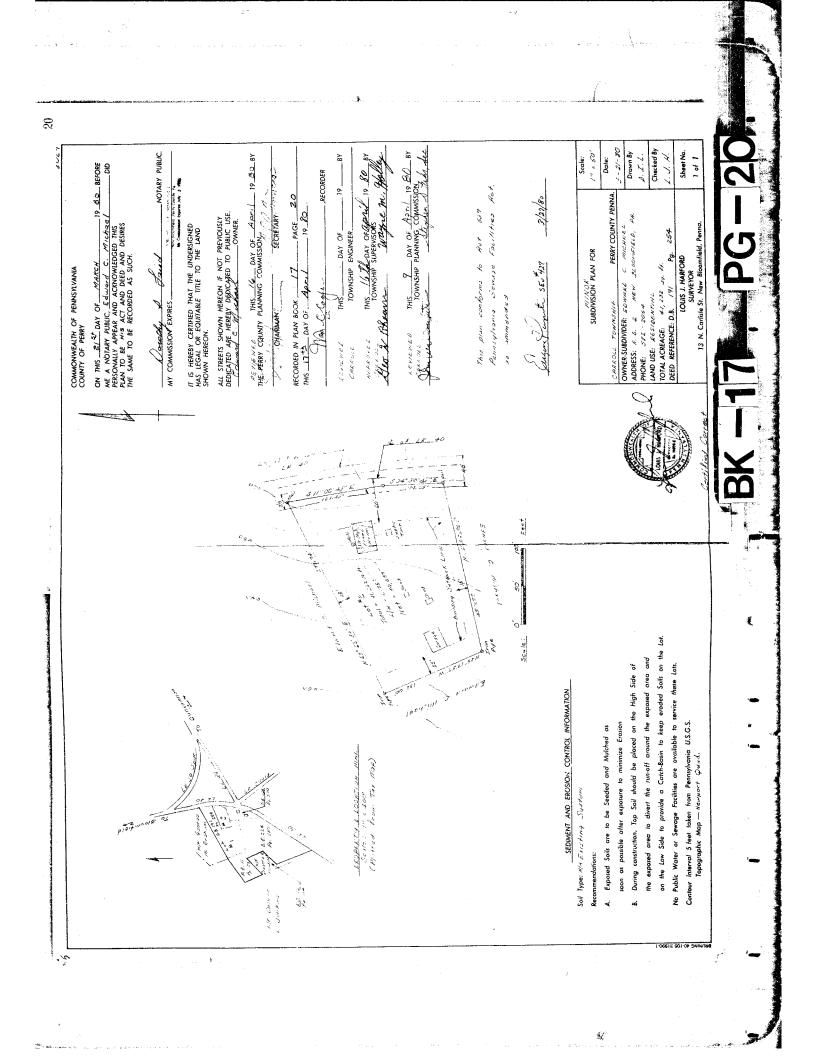

SUBJECT TO notes and conditions contained in plan recorded in Perry County Plan Book 65, Page 158.

BENDY M. WELFLEY GISTER AND RECORDER PERFY DUINTY Perosulyania DISTRUMENT NUMBER 201307144 KDNND 04 Sep 12, 2013 1:07:52 PM BDDK:65 PAGE:158 Total Pages: 2 29 Vest Main Street New Bloomfield , Pa J788 Votos (7/17) 552-6349 Fax (7/17) 552-6399 Fax (7/17) 552-6999 Fax (7/17) 562-6999 Lower Ball AGREEMENT FOR MAINTENANCE AND UPKEEP OF THE 50 PRIVATE R/W LOT #3 7,901 SQ.FT. 0.181 ACRES THE WAITENDER AND UNKER OF THE 39 FRUME END OF AN THE WAITENDER AND UNKER OF THE 39 FRUME END OF AN (TERFEE LANE) SHALL BE THE RESPONSIBILITY OF THE OWNERS OF THE LOTS HI & 42 NOT THE TOWNERY OF QUERE. FAMILY OF THE SUBJECTS OF THE LOTS HI IS DEDITATED OF SUBJECTS AND OF DEPOSITION OF THE AUXIMUM STATUS ALL APPLICABLE CONSTRUCTION STANDARDS OF THE QUERE THR. SERVICES ON AND OF SUBJECTS OF THE QUERE THR. LOT #4 7,897 SQ. FT 0.181 ACRES RECORDING FEES -Recorder of Deeds Total Padd \$30.00 Å 140a 118698 USER: JOE N/f Catherine Murphy Db 382 Pg 260 CONTINE THE OF PENNEN VARIA USTORES CONTINE OF PENNEN (9 +- DAY OF JULI)HARAGE (7) BEFORE HE A NOTAFY FURIC. THE UNDERSCRUED DID FRISONULT DEFORE HE A NOTAFY FURIC. THE UNDERSCRUED DID FRISONULT L.J.HARFORD 518 IS USED AS AMENDED REDURES NOTIFICATION OF EXCAN OR ANY PERSON PREPARENCE TO DISTURB THE BARTHS IN FACE ANYWHERE IN THE COMPONIENTH. SUBDIVISION AND LAND DEVELOPMENT ORDINANCE. amon Ordinglah atch Line Sheet 2 of Enterprises , luc and Catherine Nurphy IT IS THE RESPONSIBILITY OF THE DUIVIDUAL LOT DUNERS TO CONTACT UTILITY COMPANIES TO DETERMINE EXACT LOCATION OF LANGENERING UTILITY A MARKAGE TO DETERMINE EXACT LOCATION ACKNOWLEDGED THE WITHON PLAN OF LOTS TO BE THEIR ACT AND DEED AND DESIRED THE SAME TO BE RECORDED AS SUCH IN VITINES WHERE OF I HERE WITO SET WIT HAND AND SEAL. c 1 a rveyors Bre 0 NULLER TWP 4 0 N/f Emory Murphy Do 382 Pg 260 oils Boundary LOCATION MAP SCALE: 1" - 2000 FT. 0 13 ĩ 188' PPEL F PROPERTY LINE LEGEND Caller N. NOVARY PUBLIC latch Line Sheet 2 of 2 DEEP PROBE (PASSED) TOPSOIL STOCKPILE - DEEP PROBE (FAILED) COTTO EVETEM Ex CM IT IS HEREBY CERTIFIED THAT THE UNDERSIGNED ECUITABLE OWNERS OF THE PROPERTY SHOWN ON  $\Delta$ 647.99 20'18' E - PERCOLATION TEST HOLE . (WKF) MEVIDUELY DED TO PUBLIC USE ▲●●●▲ - AREA RESERVED FOR SEPTIC SYSTEM ABSORPTION AREA AMP Ples, Catherie Murphy 1-T CONCERNENT T CONCERNENT A TRAVELOR A TRAVE Solls Boundary OVAC MURPHY ORT ROAD PA 17074 -567--3208 MORPH OF LOSS A NEVELMED BY PERRY COUNTY PLANDID CONVESSOR Apolication # 23863 Acbut E Shiller Permit #26 CARD OH STAN LOT #2 55,366 SQ.FT 1271 ACRES Expiration Date 1/15/2014 PROPERTY LINE HOUSE H CATHERINE 2990 NEWPC NEWPORT HEVENED BY OLIVER TOWERS PLANNING COMUSSION RECORDERING FOR APPENDIX THIS 100 COMUSSION \_ 18 MIN TYPICAL LOT ( NOT TO SCALE ) And anthone I N/f Eerl E. Hetsey Db 320 Pg 525 THE LOT OWNER SHALL BE RESPONSIBLE FOR IMPLEMENTATIO OF THE SEDIMENTATION AND EROSION CONTROL INFORMATION SHOWN HEREON FOR THEIR INDIVIVUAL LOT. SEPTIC TANK 50.000 F ROAD STOLE : :∆ WORTHY WORTHY E BUFFALO F PA 17074 PA 17074 - --SCALE AS NOTED ABSORPTION ARE RECORDED JN PLAN BOOK --- 88 LIST OF SUBDIVISIONS WITHIN 1800 TYPICAL DETAIL 'A ELIZABETH H MOYER PB 28 PG 74 12-1-1986 VICTOR S. JENSEN PB 17 PG 129 8-22-1980 RICHARD A MOYER PB 33 PG 65 5-23-1989 ~ ~ HOUSE & ON-LOT SEWAGE DISPOSAL SYSTEM ----N/f Edwin L. Hoffmar Db 473 Pg 44 N/f Atmee 8 Broug Inst# 2008362 52 ~ --RICHARD & MOYER PB 49 PG 95 3-6-2001 #1-RESIDUAL MICHAEL I 2511 LITTI NEWPORT PHONE 717 622,095-SQ.FT 14 281 AGRES P00 VINUS 50 Pvt, R/W Ex IPO 6.642.50 LIST OF SOIL TYPES 157 AGRES INC. PENNSYLVAND NOTES: 1. IT IS THE RESPONSIBILITY OF THE FUTURE LOT OWNER TO IMPLEMENT THE B-B - BRUKERTON SILT LOAM, 3 TO 8X SLOPES HFF - HAZLETON EXTREMELY STOM SAMOY LOAM, 25 TO 88X SLOPES WeC - WEIKERT VERY SHLY SILT LOAM, 8 TO 15X SLOPES WeD - KEIKERT VERY SHLY SILT LOAM, 15 TO 22X SLOPES WHF - WEIKERT AND CLINESVILLE VERY SHLY ISILT LOAMS, 25 TO 75X SLOPES EROSION AND SEDIMENTATION CONTROLS SHOWN ON THE PLAN AND/OR AS TERPRISES, MURPHY PERKY COMMIN REQUIRED BY THE PERRY COUNTY CONSERVATION DISTRICT. ت ر 2. THE ESTIMATED AREA OF EARTH DISTURBANCE IS 15,880 SQ FT. OR 0.34 ACRES. NOISIVIDEN Sotts Boundary (HFE TE THIS DISTURBANCE IS INCREASED TO OVER 1 ACRE. IT SHALL BE THE SOLE ∽ Soils Boundaru RESPONSIBILITY OF THE OWNER TO OBTAIN A NPDES PERMIT FROM THE PERRY Woodd COUNTY CONSERVATION DISTRICT PRIOR TO OBTAINING A BUILDING PERMIT. Mar 1. 80.39.95. M - 93464. - M ğ A HIGHWAY OCCUPANCY PERMIT IS REQUIRED PURSUANT TO SECTION 428 OF THE ACT CATHY ENTE CATHERINE N OLIVER TOWER JUNE 1, 1945 (PL. 1242, NO. 428) , KNOWN AS THE ' STATE HIGHWAY LAW,' BEFORE ANY NEW Ex Stoper MINOR FINAL TP Set DRIVEWAY ACCESS TO A STATE HIGHWAY IS PERMITTED, ACCESS TO THE STATE HIGHWAY SHALL GRAPHIC SCALE ONLY BE AS AUTHORIZED BY A HIGHWAY OCCUPANCY PERHIT. 400 Curve # Chord Bearing Length Rad Len Tan Len Cen Angle Arc Len N/f Cynthia M. Robinson Db 952 Pg 63 3. LOT # 1, # 2, # 3 & # 4 ARE NOT LOCATED WITHIN THE FLOOD HAZARD 1 N 7°48'82'W 112.26' 283.58' 57.26' 22/58/21 113.81' ZONE "A" AS DETERMINED BY THE NATIONAL FLOOD INSURANCE BOUNDARY ( IN FEET ) linch = 100 ft MAPPING FOR OLIVER TOWNSHIP, PERRY COUNTY, PA. Line # Bearing Length 4. LOT # 1, # 2, # 3 & # 4 ARE NOT SITUATED WITHIN ANY WETLANDS AS 1 9 1.6 9 4 6.8 3 1 8 4.8 1 1 1 8.5 4 5 8.5 3 6 1.9 1 5 8.5 3 1 1 8.5 4 1 8.5 4 1 8.5 4 1 8.5 4 1 8.5 4 1 8.5 4  $\begin{array}{c} S & 56^{+}26^{+}36^{+}5 \\ S & 56^{+}26^{+}56^{+}26^{+}56^{+}26^{+}56^{+}26^{+}86^{+}86^{+}86^{+}86^{+}86^{+}86^{+}86^{+}86^{+}86^{+}86^{+}86^{+}86^{+}86^{+}86^{+}86^{+}86^{+}86^{+}86^{+}86^{+}86^{+}86^{+}86^{+}86^{+}86^{+}86^{+}86^{+}86^{+}86^{+}86^{+}86^{+}86^{+}86^{+}86^{+}86^{+}86^{+}86^{+}86^{+}86^{+}86^{+}86^{+}86^{+}86^{+}86^{+}86^{+}86^{+}86^{+}86^{+}86^{+}86^{+}86^{+}86^{+}86^{+}86^{+}86^{+}86^{+}86^{+}86^{+}86^{+}86^{+}86^{+}86^{+}86^{+}86^{+}86^{+}86^{+}86^{+}86^{+}86^{+}86^{+}86^{+}86^{+}86^{+}86^{+}86^{+}86^{+}86^{+}86^{+}86^{+}86^{+}86^{+}86^{+}86^{+}86^{+}86^{+}86^{+}86^{+}86^{+}86^{+}86^{+}86^{+}86^{+}86^{+}86^{+}86^{+}86^{+}86^{+}86^{+}86^{+}86^{+}86^{+}86^{+}86^{+}86^{+}86^{+}86^{+}86^{+}86^{+}86^{+}86^{+}86^{+}86^{+}86^{+}86^{+}86^{+}86^{+}86^{+}86^{+}86^{+}86^{+}86^{+}86^{+}86^{+}86^{+}86^{+}86^{+}86^{+}86^{+}86^{+}86^{+}86^{+}86^{+}86^{+}86^{+}86^{+}86^{+}86^{+}86^{+}86^{+}86^{+}86^{+}86^{+}86^{+}86^{+}86^{+}86^{+}86^{+}86^{+}86^{+}86^{+}86^{+}86^{+}86^{+}86^{+}86^{+}86^{+}86^{+}86^{+}86^{+}86^{+}86^{+}86^{+}86^{+}86^{+}86^{+}86^{+}86^{+}86^{+}86^{+}86^{+}86^{+}86^{+}86^{+}86^{+}86^{+}86^{+}86^{+}86^{+}86^{+}86^{+}86^{+}86^{+}86^{+}86^{+}86^{+}86^{+}86^{+}86^{+}86^{+}86^{+}86^{+}86^{+}86^{+}86^{+}86^{+}86^{+}86^{+}86^{+}86^{+}86^{+}86^{+}86^{+}86^{+}86^{+}86^{+}86^{+}86^{+}86^{+}86^{+}86^{+}86^{+}86^{+}86^{+}86^{+}86^{+}86^{+}86^{+}86^{+}86^{+}86^{+}86^{+}86^{+}86^{+}86^{+}86^{+}86^{+}86^{+}86^{+}86^{+}86^{+}86^{+}86^{+}86^{+}86^{+}86^{+}86^{+}86^{+}86^{+}86^{+}86^{+}86^{+}86^{+}86^{+}86^{+}86^{+}86^{+}86^{+}86^{+}86^{+}86^{+}86^{+}86^{+}86^{+}86^{+}86^{+}86^{+}86^{+}86^{+}86^{+}86^{+}86^{+}86^{+}86^{+}86^{+}86^{+}86^{+}86^{+}86^{+}86^{+}86^{+}86^{+}86^{+}86^{+}86^{+}86^{+}86^{+}86^{+}86^{+}86^{+}86^{+}86^{+}86^{+}86^{+}86^{+}86^{+}86^{+}86^{+}86^{+}86^{+}86^{+}86^{+}86^{+}86^{+}86^{+}86^{+}86^{+}86^{+}86^{+}86^{+}86^{+}86^{+}86^{+}86^{+}86^{+}86^{+}86^{+}86^{+}86^{+}86^{+}86^{+}86^{+}86^{+}86^{+}86^{+}86^{+}86^{+}86^{+}86^{+}86^{+}86^{+}86^{+}86^{+}86^{+}86^{+}86^{+}86^{+}86^{+}86^{+$ S 55°28'35' E CATHERINE MURPHY TO WORTHY ENTERPRISES INC. DECINCIL & TRENTIETED BY THE NATIONAL WETLANDS INVENTORY FOR SITE DATA LOT #4 HAS BEEN PROPOSED AS A LOT ADDITION TO THE ADJOINING LANDS OF WORTHY ENTERPRISES INC. TO FORM A SINGLE LOT CONSISTING OF ISSISS ASTRES. LOT #41 MAY NOT BE SOLD OR RETAINED AS A STAND-ALONE LOT. THE U.S. DEPT. OF THE INTERIOR, DATED 1987. TOTAL SITE AREA - 33.6 +- ACRES 5. LOUIS J. HARFORD, PL.S. MAKES NO WARRANTY OR GUARANTEE EXPRESSED NO. LOTS = 5 NO.LOTS - 5 REGID MIN.LOT AREA - 43,580 SG. FT. / 1.00 ACRES REGID MIN.LOT WIDTH - 100 FT. MIN.FRONT YARD - 60 FT. FROM CENTERLINE WORTHY ENTERPRISES INC. TO CATHERINE MURPHY OR THE LED CONCERNING THE ENVIRONMENTAL CONDITIONS OF THE LOT #3 HAS BEEN PROPOSED AS A LOT ADDITION TO THE ADJOINING LANDS OF CATHERINE MURPHY TO FORM A SINGLE LOT CONSISTING OF 1808 + - ACRES. LOT #3 HAY NOT BE SOLD OR RETAINED AS A STAND-ALONE LOT. PREMISES HEREON DESCRIBED 10 11 12 13 14 16 16 213.20 6. AN ACTUAL FIELD INVESTIGATION & / OR DELINIATION BY A QUALIFIED 2 13.20' 46.83' 191.69' 93.52' 94.24' 14.34' 54.32' 221.92' 26.30' 78.31' 50.00' MIN SIDE YARD = 15 FT. MIN. REAR YARD = 25 FT. TECHNICIAN IS NECESSARY TO LITIMATELY CONCLUDE WHETHER OR NOT WATER - PRIVATE ON SITE SPECIFIC WETLANDS EXIST ON THE SITE STATEMENT OF ACCURACY 7. EACH SINGLE FAMILY DWELLING IS REQUIRED TO PROVIDE TWO OFFSTREET PARKING SPACES. I hereby certify that to the best of my knowledge, the survey and plan described

. !

8. THE 50' PRIVATE R/W SHOWN HEREON WILL BE MADE PART OF LOT # 1 RESIDUAL

9. Contour Interval 5 feet taken from Pennsylvania U.S.G.S. Topographic Map - DUNCANNON

28

21

1990512

· 1

SEWER - PRIVATE ON SITE B.S.L. - BUILDING SETBACK LINE

DEED REFERENCE WORTHY ENTERPRISES INC. - 201300725 TAX PARCEL NO. = 200,59-87 DEED REFERENCE CATHERINE MURPHY - DB 382 PG 260 TAX PARCEL NO. - 280.59-88

hereon is true and correct to the accuracy required by the Oliver Township Subdivision and Land Development Ordinance The error of closure is no greater than one (f) in ten thousandfeet (10,000)

took 65 Page 158

1 05

ž g

MOLECI MOLECI DEMMI DECOET

. 1

jų,

11

۰.

BK-52 PG-131

. . . . .

M-945A (6/12)

DEPARTMENT OF TRANSPORTATION

| <b>Highway Occup</b>                         | Permit No. 08082615                     |                           |  |
|----------------------------------------------|-----------------------------------------|---------------------------|--|
| Name and Address of Permittee:               | County: Perry                           | Issue Date: 1/15/2013     |  |
| Holcombe-Damiano, Dorothy<br>30 Barley Drive | Expiration Date: 1/15/2014              |                           |  |
| Duncannon, Pa 17020                          | Issuing District Office: 8-0            | Application Number: 23863 |  |
|                                              | District Contact Number: (717) 787-8789 | Account Number:           |  |
|                                              | Municipalities: Oliver Township         | Permit Fee: 25.00         |  |