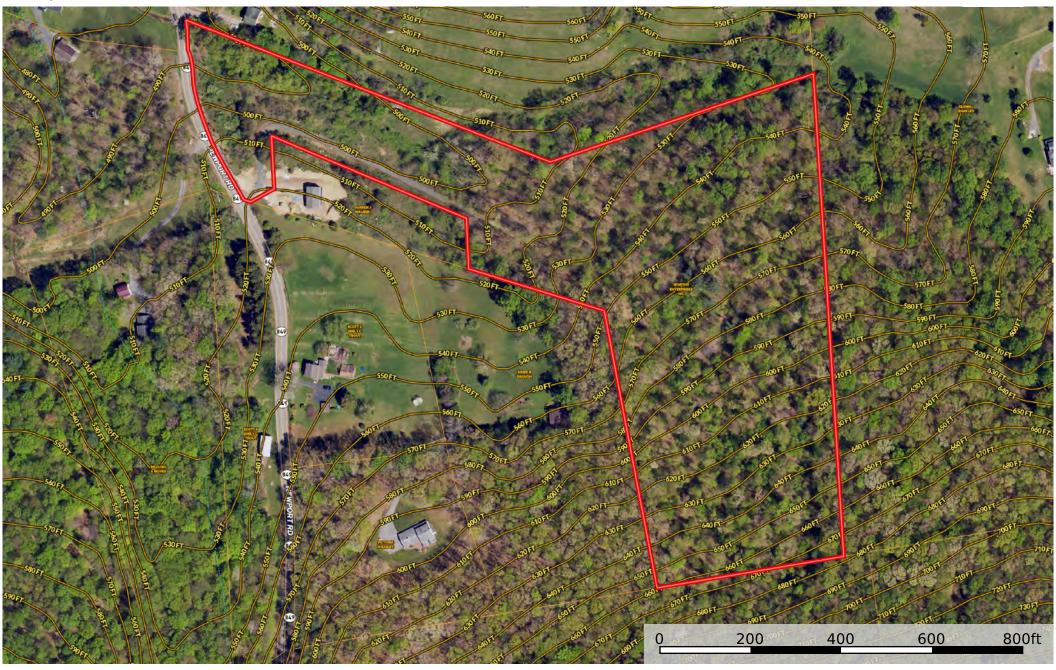

**Parcel #1**: 0 Newport Rd. Newport, PA 17074 14.46 acres of vacant wooded land. Strong seasonal stream, moderately sloping terrain. Very private with easy access. Perc tested. \$10,000 down payment the day of the auction. Annual R/E Taxes: \$50.00

Auctioneer: J. Meryl Stoltzfus AU#005403 Ph. 717-629-6036 Sellers: Worthy Enterprises, Inc.

**Newport Rd, Newport, PA, 17074** Pennsylvania, AC +/-

Boundary Stream, Intermittent Water Body

River/Creek