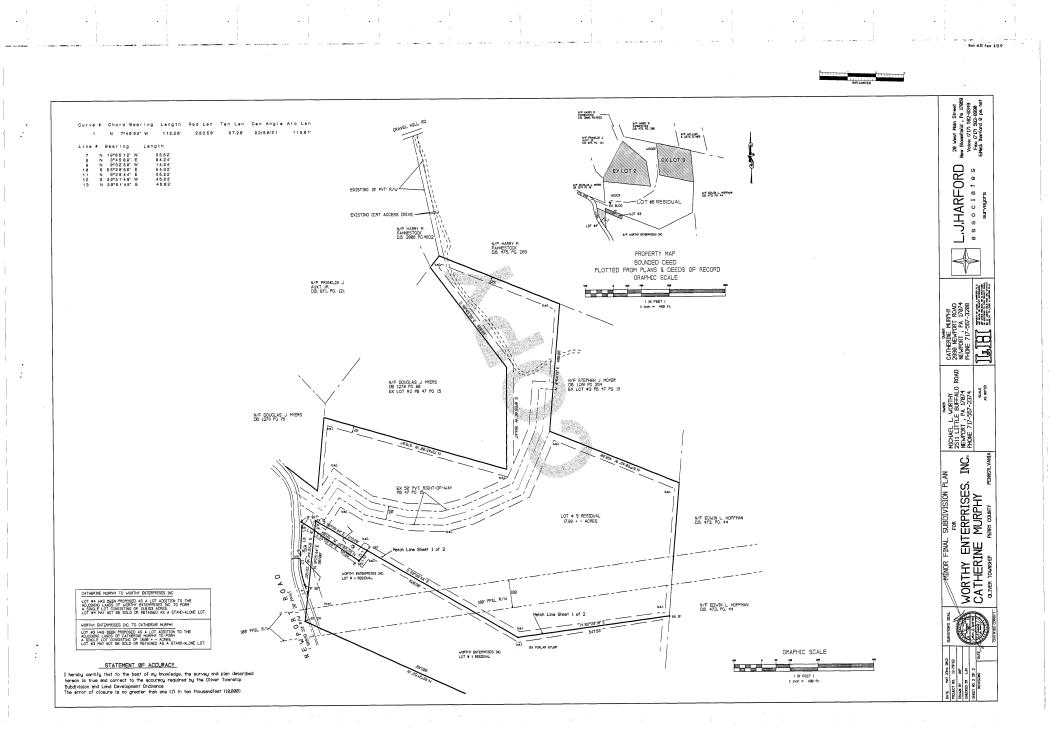

convey to the said grantee, its successors and assigns,

ALL that certain tract of land situate in Oliver Township, Perry County, Pennsylvania, bounded and described as follows:

BEGINNING at a concrete monument at the corner of lands now or formerly of Peggy S. & Earl E. Heisey, Jr. and at lands now or formerly of James Moyer; thence along lands now or formerly of James Moyer North 06 deg. 25 min. 44 sec. East a distance of 361.00 feet to an iron pin; thence along lands now or formerly of Emory A. & Catherine S. Murphy South 60 deg. 01 min. 45 sec. East a distance of 833.50 feet (See Perry County Plan Book 17, Page 129 and Palm survey recorded in Perry County Deed Book 167, Page 248) to an iron pin; thence along same North 81 deg. 58 min. 15 sec. East a distance of 549.00 feet to an iron pin; thence along lands now or formerly of Edwin L. & Ann S. Hoffman South 06 deg. 23 min. 40 sec. West a distance of 1073.40 feet to a stone pile; thence along lands now or formerly of Cynthia M. Robinson North 89 deg. 35 min. 52 sec. West a distance of 331.64 feet to an iron pin; thence along lands now or formerly of Carl W. & Dorothy F. Holcombe North 02 deg. 50 min. 50 sec. West a distance of 669.38 feet to an iron pin; thence along same and lands now or formerly of Peggy S. & Earl E. Heisey, Jr. North 65 deg. 21 min. 48 sec. West a distance of 903.49 feet to a concrete monument, the place of BEGINNING, containing 15.896 acres and being Lot #1 on plan recorded in Perry County Plan Book 52, Page 131.

BEGINNING at an iron pin along Newport Road (SR 849); thence along lands now or formerly of Catherine Murphy, South 55 degrees 28 minutes 35 seconds East, a distance of 54.32 feet to a point; thence along lands now or formerly of Worthy Enterprises, Inc., South 6 degrees 25 minutes 44 seconds West, a distance of 221.92 feet to a point; thence along Newport Road (SR 849) North 19 degrees 05 minutes 12 seconds West, a distance of 33.52 feet to a point; thence in a curve to the right having a radius of 283.50 feet, a chord bearing of North 7 degrees 40 minutes 02 seconds West, and a chord length of 112.26 feet to a point; thence along same North 3 degrees 45 minutes 09 seconds East, a distance of 94.24 feet to a point; thence along same North 0 degrees 32 minutes 30 seconds West, a distance of 14.34 feet to an iron pin, the place of BEGINNING, containing .181 of an acre, and being Lot #4 of Perry County Plan Book 65, Page 158.

BEING part of the same property conveyed to Stephen J. Moyer and Yvonne M. Moyer, his wife, by deed of Catherine S. Murphy, unmarried widow, dated August 26, 2019 and recorded in Perry County Instrument No. 201905756.

SUBJECT TO notes and conditions contained in plan recorded in Perry County Plan Book 65, Page 158.

BENDY M. WELFLEY GISTER AND RECORDER PERFY DUINTY Perosulyania DISTRUMENT NUMBER 201307144 KDNND 04 Sep 12, 2013 1:07:52 PM BDDK:65 PAGE:158 Total Pages: 2 29 Vest Main Street New Bloomfield , Pa J788 Votos (7/17) 552-6349 Fax (7/17) 552-6399 Fax (7/17) 552-6999 Fax (7/17) 562-6999 Lower Ball AGREEMENT FOR MAINTENANCE AND UPKEEP OF THE 50 PRIVATE R/W LOT #3 7,901 SQ.FT. 0.181 ACRES THE WAITENDER AND UNKER OF THE 39 FRUME END OF AN THE WAITENDER AND UNKER OF THE 39 FRUME END OF AN (TERFEE LANE) SHALL BE THE RESPONSIBILITY OF THE OWNERS OF THE LOTS HI & 42 NOT THE TOWNERY OF QUERE. FAMILY OF THE SUBJECTS OF THE LOTS HI IS DEDITATED OF SUBJECTS AND OF DEPOSITION OF THE AUXIMUM STATUS ALL APPLICABLE CONSTRUCTION STANDARDS OF THE QUERE THR. SERVICES ON AND OF SUBJECTS OF THE QUERE THR. LOT #4 7,897 SQ. FT 0.181 ACRES RECORDING FEES -Recorder of Deeds Total Padd \$30.00 Å 140a 118698 USER: JOE N/f Catherine Murphy Db 382 Pg 260 CONTINE THE OF PENNEN VARIA USTORES CONTINE OF PENNEN (9 +- DAY OF JULI)HARAGE (7) BEFORE HE A NOTAFY FURIC. THE UNDERSCRUED DID FRISONULT DEFORE HE A NOTAFY FURIC. THE UNDERSCRUED DID FRISONULT L.J.HARFORD 518 IS USED AS AMENDED REDURES NOTIFICATION OF EXCAN OR ANY PERSON PREPARENCE TO DISTURB THE BARTHS IN FACE ANYWHERE IN THE COMPONIENTH. SUBDIVISION AND LAND DEVELOPMENT ORDINANCE. amon Ordinglah atch Line Sheet 2 of Enterprises , luc and Catherine Nurphy IT IS THE RESPONSIBILITY OF THE DUIVIDUAL LOT DUNERS TO CONTACT UTILITY COMPANIES TO DETERMINE EXACT LOCATION OF LANGENERING UTILITY A MARKAGE TO DETERMINE EXACT LOCATION ACKNOWLEDGED THE WITHON PLAN OF LOTS TO BE THEIR ACT AND DEED AND DESIRED THE SAME TO BE RECORDED AS SUCH IN VITINES WHERE OF I HERE WITO SET WIT HAND AND SEAL. c 1 a rveyors Bre 0 NULLER TWP 4 0 N/f Emory Murphy Do 382 Pg 260 oils Boundary LOCATION MAP SCALE: 1" - 2000 FT. 0 13 ĩ 188' PPEL F PROPERTY LINE LEGEND Caller N. NOVARY PUBLIC latch Line Sheet 2 of 2 DEEP PROBE (PASSED) TOPSOIL STOCKPILE - DEEP PROBE (FAILED) COTTO EVETEM Ex CM IT IS HEREBY CERTIFIED THAT THE UNDERSIGNED ECUITABLE OWNERS OF THE PROPERTY SHOWN ON  $\Delta$ 647.99 20'18' E - PERCOLATION TEST HOLE . (WKF) MEVIDUELY DED TO PUBLIC USE ▲●●●▲ - AREA RESERVED FOR SEPTIC SYSTEM ABSORPTION AREA AMP Ples, Catherie Murphy 1-T CONCERNENT T CONCERNENT A TRAVELOR A TRAVE Solls Boundary OVAC MURPHY ORT ROAD PA 17074 -567--3208 MORPH OF LOSS A NEVELMED BY PERRY COUNTY PLANDID CONVESSOR Apolication # 23863 Acbut E Shiller Permit #26 CARD OH STAN LOT #2 55,366 SQ.FT 1271 ACRES Expiration Date 1/15/2014 PROPERTY LINE HOUSE H CATHERINE 2990 NEWPC NEWPORT HEVENED BY OLIVER TOWERS PLANNING COMUSSION RECORDERING FOR APPENDIX THIS 100 COMUSSION \_ 18 MIN TYPICAL LOT ( NOT TO SCALE ) And anthone I N/f Eerl E. Hetsey Db 320 Pg 525 THE LOT OWNER SHALL BE RESPONSIBLE FOR IMPLEMENTATIO OF THE SEDIMENTATION AND EROSION CONTROL INFORMATION SHOWN HEREON FOR THEIR INDIVIVUAL LOT. SEPTIC TANK 50.000 F ROAD STOLE : :∆ WORTHY WORTHY E BUFFALO F PA 17074 PA 17074 - --SCALE AS NOTED ABSORPTION ARE RECORDED JN PLAN BOOK --- 88 LIST OF SUBDIVISIONS WITHIN 1800 TYPICAL DETAIL 'A ELIZABETH H MOYER PB 28 PG 74 12-1-1986 VICTOR S. JENSEN PB 17 PG 129 8-22-1980 RICHARD A MOYER PB 33 PG 65 5-23-1989 ~ ~ HOUSE & ON-LOT SEWAGE DISPOSAL SYSTEM ----N/f Edwin L. Hoffmar Db 473 Pg 44 N/f Atmee 8 Broug Inst# 2008362 52 ~ --RICHARD & MOYER PB 49 PG 95 3-6-2001 #1-RESIDUAL MICHAEL I 2511 LITTI NEWPORT PHONE 717 622,095-SQ.FT 14 281 AGRES P00 VINUS 50 Pvt, R/W Ex IPO 6.642.50 LIST OF SOIL TYPES 157 AGRES INC. PENNSYLVAND NOTES: 1. IT IS THE RESPONSIBILITY OF THE FUTURE LOT OWNER TO IMPLEMENT THE B-B - BRUKERTON SILT LOAM, 3 TO 8X SLOPES HFF - HAZLETON EXTREMELY STOM SAMOY LOAM, 25 TO 88X SLOPES WeC - WEIKERT VERY SHLY SILT LOAM, 8 TO 15X SLOPES WeD - KEIKERT VERY SHLY SILT LOAM, 15 TO 22X SLOPES WHF - WEIKERT AND CLINESVILLE VERY SHLY ISILT LOAMS, 25 TO 75X SLOPES EROSION AND SEDIMENTATION CONTROLS SHOWN ON THE PLAN AND/OR AS TERPRISES, MURPHY PERKY COMMIN REQUIRED BY THE PERRY COUNTY CONSERVATION DISTRICT. ت ر 2. THE ESTIMATED AREA OF EARTH DISTURBANCE IS 15,880 SQ FT. OR 0.34 ACRES. NOISIVIDEN Sotts Boundary (HFE TE THIS DISTURBANCE IS INCREASED TO OVER 1 ACRE. IT SHALL BE THE SOLE ∽ Soils Boundaru RESPONSIBILITY OF THE OWNER TO OBTAIN A NPDES PERMIT FROM THE PERRY Woodd COUNTY CONSERVATION DISTRICT PRIOR TO OBTAINING A BUILDING PERMIT. Mar 1. 80.39.95. M - 93464. - M ğ A HIGHWAY OCCUPANCY PERMIT IS REQUIRED PURSUANT TO SECTION 428 OF THE ACT CATHY ENTE CATHERINE N OLIVER TOWER JUNE 1, 1945 (PL. 1242, NO. 428) , KNOWN AS THE ' STATE HIGHWAY LAW,' BEFORE ANY NEW Ex Stoper MINOR FINAL TP Set DRIVEWAY ACCESS TO A STATE HIGHWAY IS PERMITTED, ACCESS TO THE STATE HIGHWAY SHALL GRAPHIC SCALE ONLY BE AS AUTHORIZED BY A HIGHWAY OCCUPANCY PERHIT. 400 Curve # Chord Bearing Length Rad Len Tan Len Cen Angle Arc Len N/f Cynthia M. Robinson Db 952 Pg 63 3. LOT # 1, # 2, # 3 & # 4 ARE NOT LOCATED WITHIN THE FLOOD HAZARD 1 N 7°48'82'W 112.26' 283.58' 57.26' 22/58/21 113.81' ZONE "A" AS DETERMINED BY THE NATIONAL FLOOD INSURANCE BOUNDARY ( IN FEET ) linch = 100 ft MAPPING FOR OLIVER TOWNSHIP, PERRY COUNTY, PA. Line # Bearing Length 4. LOT # 1, # 2, # 3 & # 4 ARE NOT SITUATED WITHIN ANY WETLANDS AS 1 9 1.6 9 4 6.8 3 1 8 4.8 1 1 1 8.5 4 5 8.5 3 6 1.9 1 5 8.5 3 1 1 8.5 4 1 8.5 4 1 8.5 4 1 8.5 4 1 8.5 4 1 8.5 4  $\begin{array}{c} S & 56^{+}26^{+}36^{+}5 \\ S & 56^{+}26^{+}56^{+}26^{+}56^{+}26^{+}56^{+}26^{+}86^{+}86^{+}86^{+}86^{+}86^{+}86^{+}86^{+}86^{+}86^{+}86^{+}86^{+}86^{+}86^{+}86^{+}86^{+}86^{+}86^{+}86^{+}86^{+}86^{+}86^{+}86^{+}86^{+}86^{+}86^{+}86^{+}86^{+}86^{+}86^{+}86^{+}86^{+}86^{+}86^{+}86^{+}86^{+}86^{+}86^{+}86^{+}86^{+}86^{+}86^{+}86^{+}86^{+}86^{+}86^{+}86^{+}86^{+}86^{+}86^{+}86^{+}86^{+}86^{+}86^{+}86^{+}86^{+}86^{+}86^{+}86^{+}86^{+}86^{+}86^{+}86^{+}86^{+}86^{+}86^{+}86^{+}86^{+}86^{+}86^{+}86^{+}86^{+}86^{+}86^{+}86^{+}86^{+}86^{+}86^{+}86^{+}86^{+}86^{+}86^{+}86^{+}86^{+}86^{+}86^{+}86^{+}86^{+}86^{+}86^{+}86^{+}86^{+}86^{+}86^{+}86^{+}86^{+}86^{+}86^{+}86^{+}86^{+}86^{+}86^{+}86^{+}86^{+}86^{+}86^{+}86^{+}86^{+}86^{+}86^{+}86^{+}86^{+}86^{+}86^{+}86^{+}86^{+}86^{+}86^{+}86^{+}86^{+}86^{+}86^{+}86^{+}86^{+}86^{+}86^{+}86^{+}86^{+}86^{+}86^{+}86^{+}86^{+}86^{+}86^{+}86^{+}86^{+}86^{+}86^{+}86^{+}86^{+}86^{+}86^{+}86^{+}86^{+}86^{+}86^{+}86^{+}86^{+}86^{+}86^{+}86^{+}86^{+}86^{+}86^{+}86^{+}86^{+}86^{+}86^{+}86^{+}86^{+}86^{+}86^{+}86^{+}86^{+}86^{+}86^{+}86^{+}86^{+}86^{+}86^{+}86^{+}86^{+}86^{+}86^{+}86^{+}86^{+}86^{+}86^{+}86^{+}86^{+}86^{+}86^{+}86^{+}86^{+}86^{+}86^{+}86^{+}86^{+}86^{+}86^{+}86^{+}86^{+}86^{+}86^{+}86^{+}86^{+}86^{+}86^{+}86^{+}86^{+}86^{+}86^{+}86^{+}86^{+}86^{+}86^{+}86^{+}86^{+}86^{+}86^{+}86^{+}86^{+}86^{+}86^{+}86^{+}86^{+}86^{+}86^{+}86^{+}86^{+}86^{+}86^{+}86^{+}86^{+}86^{+}86^{+}86^{+}86^{+}86^{+}86^{+}86^{+}86^{+}86^{+}86^{+}86^{+}86^{+}86^{+}86^{+}86^{+}86^{+}86^{+}86^{+}86^{+}86^{+}86^{+}86^{+}86^{+}86^{+}86^{+}86^{+}86^{+}86^{+}86^{+}86^{+}86^{+}86^{+}86^{+}86^{+}86^{+}86^{+}86^{+}86^{+}86^{+}86^{+}86^{+}86^{+}86^{+}86^{+}86^{+}86^{+}86^{+}86^{+}86^{+}86^{+}86^{+}86^{+}86^{+}86^{+}86^{+}86^{+}86^{+}86^{+}86^{+}86^{+}86^{+}86^{+}86^{+}86^{+}86^{+}86^{+}86^{+}86^{+}86^{+}86^{+}86^{+}86^{+}86^{+}86^{+}86^{+}86^{+}86^{+}86^{+}86^{+}86^{+}86^{+}86^{+}86^{+}86^{+}86^{+}86^{+}86^{+}86^{+}86^{+}86^{+}86^{+}86^{+}86^{+}86^{+}86^{+}86^{+}86^{+}86^{+}86^{+}86^{+}86^{+}86^{+}86^{+}86^{+$ S 55°28'35' E CATHERINE MURPHY TO WORTHY ENTERPRISES INC. DECINCIL & TRENTIETED BY THE NATIONAL WETLANDS INVENTORY FOR SITE DATA LOT #4 HAS BEEN PROPOSED AS A LOT ADDITION TO THE ADJOINING LANDS OF WORTHY ENTERPRISES INC. TO FORM A SINGLE LOT CONSISTING OF ISSISS ASTRES. LOT #41 MAY NOT BE SOLD OR RETAINED AS A STAND-ALONE LOT. THE U.S. DEPT. OF THE INTERIOR, DATED 1987. TOTAL SITE AREA - 33.6 +- ACRES 5. LOUIS J. HARFORD, PL.S. MAKES NO WARRANTY OR GUARANTEE EXPRESSED NO. LOTS = 5 NO.LOTS - 5 REGID MIN.LOT AREA - 43,580 SG. FT. / 1.00 ACRES REGID MIN.LOT WIDTH - 100 FT. MIN.FRONT YARD - 60 FT. FROM CENTERLINE WORTHY ENTERPRISES INC. TO CATHERINE MURPHY OR THE LED CONCERNING THE ENVIRONMENTAL CONDITIONS OF THE LOT #3 HAS BEEN PROPOSED AS A LOT ADDITION TO THE ADJOINING LANDS OF CATHERINE MURPHY TO FORM A SINGLE LOT CONSISTING OF 1808 + - ACRES. LOT #3 HAY NOT BE SOLD OR RETAINED AS A STAND-ALONE LOT. PREMISES HEREON DESCRIBED 10 11 12 13 14 16 16 213.20 6. AN ACTUAL FIELD INVESTIGATION & / OR DELINIATION BY A QUALIFIED 2 13.20' 46.83' 191.69' 93.52' 94.24' 14.34' 54.32' 221.92' 26.30' 78.31' 50.00' MIN SIDE YARD = 15 FT. MIN. REAR YARD = 25 FT. TECHNICIAN IS NECESSARY TO LITIMATELY CONCLUDE WHETHER OR NOT WATER - PRIVATE ON SITE SPECIFIC WETLANDS EXIST ON THE SITE STATEMENT OF ACCURACY 7. EACH SINGLE FAMILY DWELLING IS REQUIRED TO PROVIDE TWO OFFSTREET PARKING SPACES. I hereby certify that to the best of my knowledge, the survey and plan described