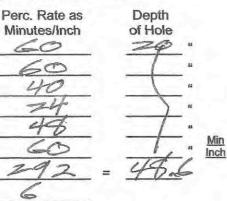

Permit #08082615 Page 2 of 2

4,380 DEPARTMENT OF ENVIRONMENTAL PROTECTION BUREAU OF WATER STANDARDS AND FACILITY REGULATION pennsylvania DEPARTMENT OF ENVIRONMENTAL PROTECTION SITE INVESTIGATION AND PERCOLATION TEST REPORT FOR ONLOT DISPOSAL OF SEWAGE INSTRUCTIONS FOR COMPLETION OF THIS FORM ARE LOCATED ON THE REVERSE SIDE \_\_\_\_\_ Municipality OLiver Application No. County \_\_\_\_\_ Subdivision Name \_\_\_\_\_ N , 110 PT Site Location Soil Type \_\_\_\_\_ Slope 6-7% Depth to Limiting Zone 32" Ave. Perc. Rate\_ SUITABLE UNSUITABLE Mottling Seeps or Ponded Water Bedrock Fractures Coarse Fragments Perc. Rate Slope Unstabilized Fill Floodplain Other SOILS DESCRIPTION: 1001115 \_\_\_\_ Date: 3/15 Soils Description Completed by: Inches **Description of Horizon** NSIJOAM 0 TO TO-TO TO SIMILAR-FOMAT = 11 TO TO PERCOLATION TEST: IGAINS Date: Percolation Test Completed by: A40°F or above Below 40°F Weather Conditions: Dry Rain, Sleet, Snow (last 24 hours) Soil Conditions: Wet 内Drv Frozen Reading Reading Reading Reading Reading Reading Reading \*\*\* Reading Reading No. 4: No. 7 No. 1: No. 2: No. 3: No. 5: No. 6: No. 8: Hole No. Yes No Interval Inches of drop 10/30 112 112 10 30 10/30 13 10/30

\*\*\*Water remaining in the hole at the end of the final 30-minute presoak? Yes, use 30-minute interval; No, use 10-minute interval.

**Calculation of Average Percolation Rate:** 

10/30

|                                                                                                                                                                                                                                                                                                                                                                                                                                                                                                                                                                                                                                                                                                                                                                                                                                                                                                                                                                                                                                                                                                                                                                                                                                                                                                                                                                                                                                                                                                                                                                                                                                                                                                                                                                                                                                                                                                                                                                                                                                                                                                                                | Drop during                                                                                                                                                                                                                                                                                                                                                                                                                                                                                                                                                                                                                                                                                                                                                                                                                                                                                                                                                                                                                                                                                                                                                                                                                                                                                                                                                                                                                                                                                                                                                                                                                                                                                                                                                                                                                                                                                                                                                                                                                                                                                                                    |
|--------------------------------------------------------------------------------------------------------------------------------------------------------------------------------------------------------------------------------------------------------------------------------------------------------------------------------------------------------------------------------------------------------------------------------------------------------------------------------------------------------------------------------------------------------------------------------------------------------------------------------------------------------------------------------------------------------------------------------------------------------------------------------------------------------------------------------------------------------------------------------------------------------------------------------------------------------------------------------------------------------------------------------------------------------------------------------------------------------------------------------------------------------------------------------------------------------------------------------------------------------------------------------------------------------------------------------------------------------------------------------------------------------------------------------------------------------------------------------------------------------------------------------------------------------------------------------------------------------------------------------------------------------------------------------------------------------------------------------------------------------------------------------------------------------------------------------------------------------------------------------------------------------------------------------------------------------------------------------------------------------------------------------------------------------------------------------------------------------------------------------|--------------------------------------------------------------------------------------------------------------------------------------------------------------------------------------------------------------------------------------------------------------------------------------------------------------------------------------------------------------------------------------------------------------------------------------------------------------------------------------------------------------------------------------------------------------------------------------------------------------------------------------------------------------------------------------------------------------------------------------------------------------------------------------------------------------------------------------------------------------------------------------------------------------------------------------------------------------------------------------------------------------------------------------------------------------------------------------------------------------------------------------------------------------------------------------------------------------------------------------------------------------------------------------------------------------------------------------------------------------------------------------------------------------------------------------------------------------------------------------------------------------------------------------------------------------------------------------------------------------------------------------------------------------------------------------------------------------------------------------------------------------------------------------------------------------------------------------------------------------------------------------------------------------------------------------------------------------------------------------------------------------------------------------------------------------------------------------------------------------------------------|
| Hole No.                                                                                                                                                                                                                                                                                                                                                                                                                                                                                                                                                                                                                                                                                                                                                                                                                                                                                                                                                                                                                                                                                                                                                                                                                                                                                                                                                                                                                                                                                                                                                                                                                                                                                                                                                                                                                                                                                                                                                                                                                                                                                                                       | final period                                                                                                                                                                                                                                                                                                                                                                                                                                                                                                                                                                                                                                                                                                                                                                                                                                                                                                                                                                                                                                                                                                                                                                                                                                                                                                                                                                                                                                                                                                                                                                                                                                                                                                                                                                                                                                                                                                                                                                                                                                                                                                                   |
|                                                                                                                                                                                                                                                                                                                                                                                                                                                                                                                                                                                                                                                                                                                                                                                                                                                                                                                                                                                                                                                                                                                                                                                                                                                                                                                                                                                                                                                                                                                                                                                                                                                                                                                                                                                                                                                                                                                                                                                                                                                                                                                                | 1/2-                                                                                                                                                                                                                                                                                                                                                                                                                                                                                                                                                                                                                                                                                                                                                                                                                                                                                                                                                                                                                                                                                                                                                                                                                                                                                                                                                                                                                                                                                                                                                                                                                                                                                                                                                                                                                                                                                                                                                                                                                                                                                                                           |
| The second secon | 112                                                                                                                                                                                                                                                                                                                                                                                                                                                                                                                                                                                                                                                                                                                                                                                                                                                                                                                                                                                                                                                                                                                                                                                                                                                                                                                                                                                                                                                                                                                                                                                                                                                                                                                                                                                                                                                                                                                                                                                                                                                                                                                            |
| 2                                                                                                                                                                                                                                                                                                                                                                                                                                                                                                                                                                                                                                                                                                                                                                                                                                                                                                                                                                                                                                                                                                                                                                                                                                                                                                                                                                                                                                                                                                                                                                                                                                                                                                                                                                                                                                                                                                                                                                                                                                                                                                                              | 314                                                                                                                                                                                                                                                                                                                                                                                                                                                                                                                                                                                                                                                                                                                                                                                                                                                                                                                                                                                                                                                                                                                                                                                                                                                                                                                                                                                                                                                                                                                                                                                                                                                                                                                                                                                                                                                                                                                                                                                                                                                                                                                            |
| 4                                                                                                                                                                                                                                                                                                                                                                                                                                                                                                                                                                                                                                                                                                                                                                                                                                                                                                                                                                                                                                                                                                                                                                                                                                                                                                                                                                                                                                                                                                                                                                                                                                                                                                                                                                                                                                                                                                                                                                                                                                                                                                                              | 14                                                                                                                                                                                                                                                                                                                                                                                                                                                                                                                                                                                                                                                                                                                                                                                                                                                                                                                                                                                                                                                                                                                                                                                                                                                                                                                                                                                                                                                                                                                                                                                                                                                                                                                                                                                                                                                                                                                                                                                                                                                                                                                             |
| 5                                                                                                                                                                                                                                                                                                                                                                                                                                                                                                                                                                                                                                                                                                                                                                                                                                                                                                                                                                                                                                                                                                                                                                                                                                                                                                                                                                                                                                                                                                                                                                                                                                                                                                                                                                                                                                                                                                                                                                                                                                                                                                                              | 5/5                                                                                                                                                                                                                                                                                                                                                                                                                                                                                                                                                                                                                                                                                                                                                                                                                                                                                                                                                                                                                                                                                                                                                                                                                                                                                                                                                                                                                                                                                                                                                                                                                                                                                                                                                                                                                                                                                                                                                                                                                                                                                                                            |
| 6                                                                                                                                                                                                                                                                                                                                                                                                                                                                                                                                                                                                                                                                                                                                                                                                                                                                                                                                                                                                                                                                                                                                                                                                                                                                                                                                                                                                                                                                                                                                                                                                                                                                                                                                                                                                                                                                                                                                                                                                                                                                                                                              | 112                                                                                                                                                                                                                                                                                                                                                                                                                                                                                                                                                                                                                                                                                                                                                                                                                                                                                                                                                                                                                                                                                                                                                                                                                                                                                                                                                                                                                                                                                                                                                                                                                                                                                                                                                                                                                                                                                                                                                                                                                                                                                                                            |
| n                                                                                                                                                                                                                                                                                                                                                                                                                                                                                                                                                                                                                                                                                                                                                                                                                                                                                                                                                                                                                                                                                                                                                                                                                                                                                                                                                                                                                                                                                                                                                                                                                                                                                                                                                                                                                                                                                                                                                                                                                                                                                                                              | the second day of the second d |

 $\frac{4}{5} \qquad \frac{14}{5} \qquad \frac{14}{5} \qquad \frac{1}{5} \qquad \frac{$ 

The information provided is the true and correct result of tests conducted by me, performed under my personal supervision, or verified in a manner approved by DEP.