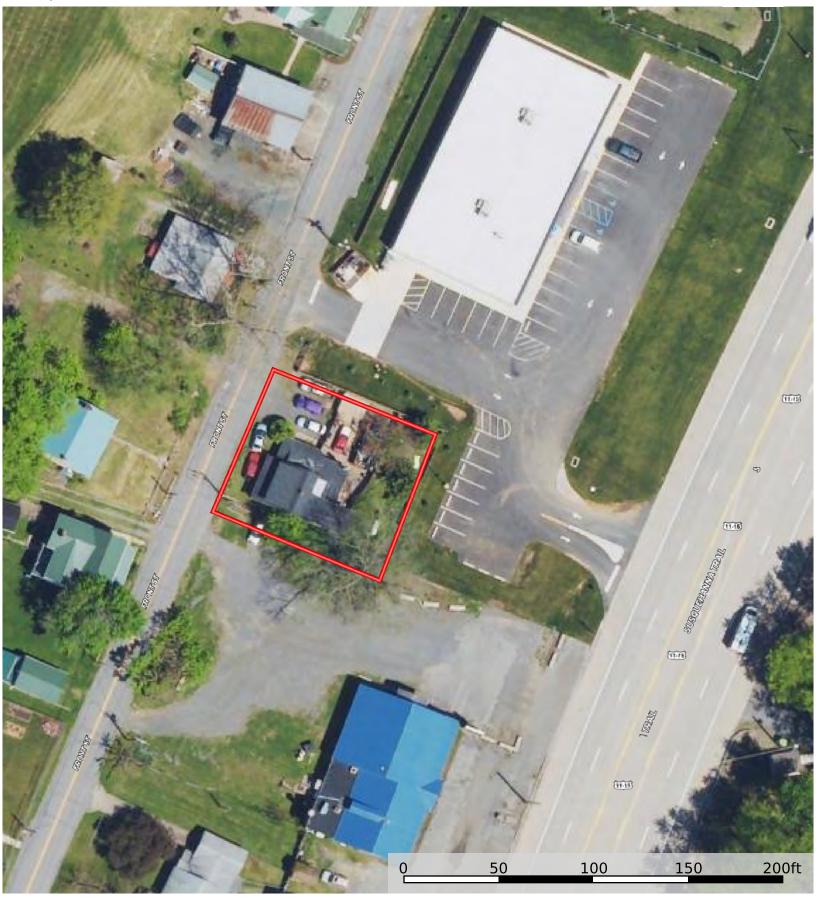

**Parcel #1**: 0 Newport Rd. Newport, PA 17074 14.46 acres of vacant wooded land. Strong seasonal stream, moderately sloping terrain. Very private with easy access. Perc tested. \$10,000 down payment the day of the auction. Annual R/E Taxes: \$50.00

Auctioneer: J. Meryl Stoltzfus AU#005403 Ph. 717-629-6036 Sellers: Worthy Enterprises, Inc.

**Newport Rd, Newport, PA, 17074** Pennsylvania, AC +/-

Boundary Stream, Intermittent Water Body

River/Creek