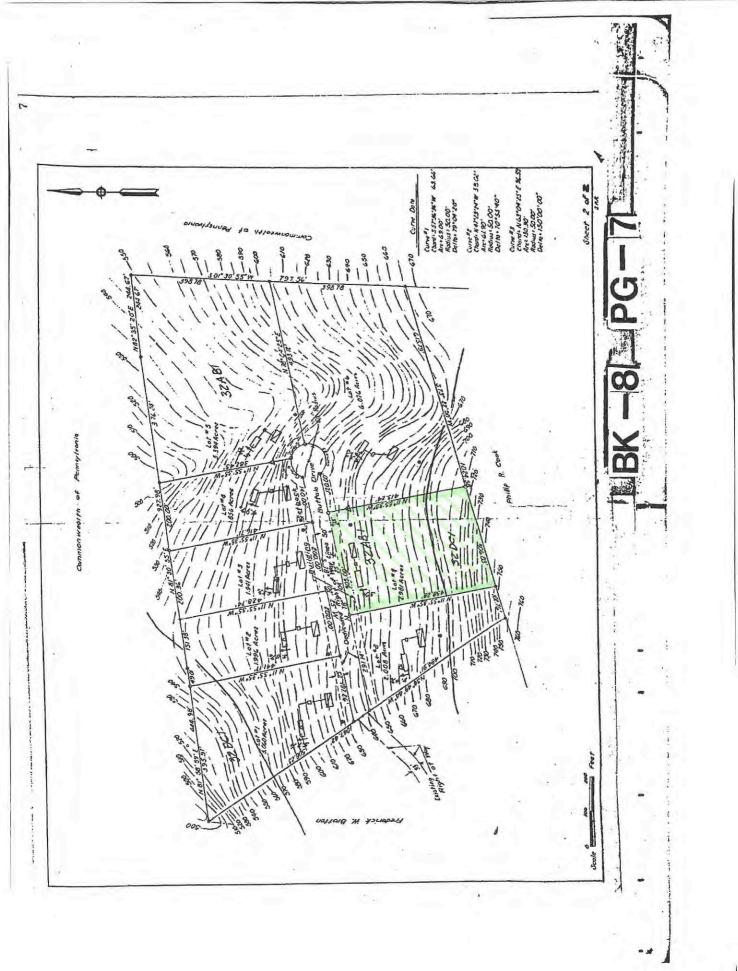

convey to the said grantee, its successors and assigns,

ALL that certain tract of land situate in Oliver Township, Perry County, Pennsylvania, bounded and described as follows:

BEGINNING at a concrete monument at the corner of lands now or formerly of Peggy S. & Earl E. Heisey, Jr. and at lands now or formerly of James Moyer; thence along lands now or formerly of James Moyer North 06 deg. 25 min. 44 sec. East a distance of 361.00 feet to an iron pin; thence along lands now or formerly of Emory A. & Catherine S. Murphy South 60 deg. 01 min. 45 sec. East a distance of 833.50 feet (See Perry County Plan Book 17, Page 129 and Palm survey recorded in Perry County Deed Book 167, Page 248) to an iron pin; thence along same North 81 deg. 58 min. 15 sec. East a distance of 549.00 feet to an iron pin; thence along lands now or formerly of Edwin L. & Ann S. Hoffman South 06 deg. 23 min. 40 sec. West a distance of 1073.40 feet to a stone pile; thence along lands now or formerly of Cynthia M. Robinson North 89 deg. 35 min. 52 sec. West a distance of 331.64 feet to an iron pin; thence along lands now or formerly of Carl W. & Dorothy F. Holcombe North 02 deg. 50 min. 50 sec. West a distance of 669.38 feet to an iron pin; thence along same and lands now or formerly of Peggy S. & Earl E. Heisey, Jr. North 65 deg. 21 min. 48 sec. West a distance of 903.49 feet to a concrete monument, the place of BEGINNING, containing 15.896 acres and being Lot #1 on plan recorded in Perry County Plan Book 52, Page 131.

Law Offices SCOTT W. MORRISON 6 West Main Street, P.O. Box 232 New Bloomfield, PA 17068 Part of Tax Parcel #200,059.00-088.000 UPI No. 200,059.00-087.000