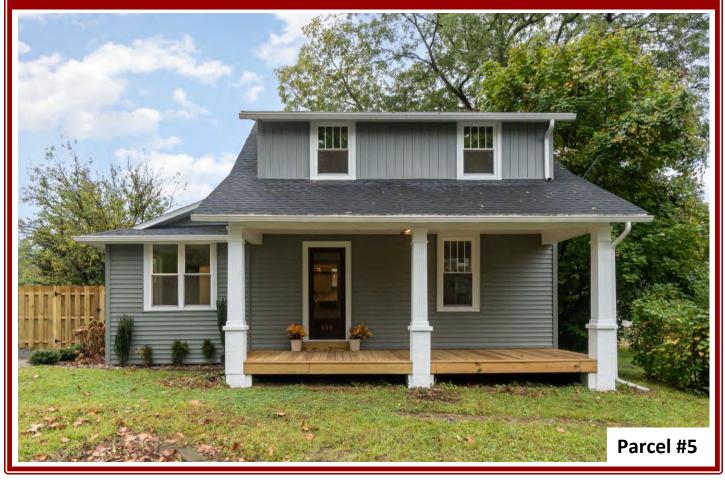

**Parcel #1**: 0 Newport Rd. Newport, PA 17074 14.46 acres of vacant wooded land. Strong seasonal stream, moderately sloping terrain. Very private with easy access. Perc tested. \$10,000 down payment the day of the auction. Annual R/E Taxes: \$50.00