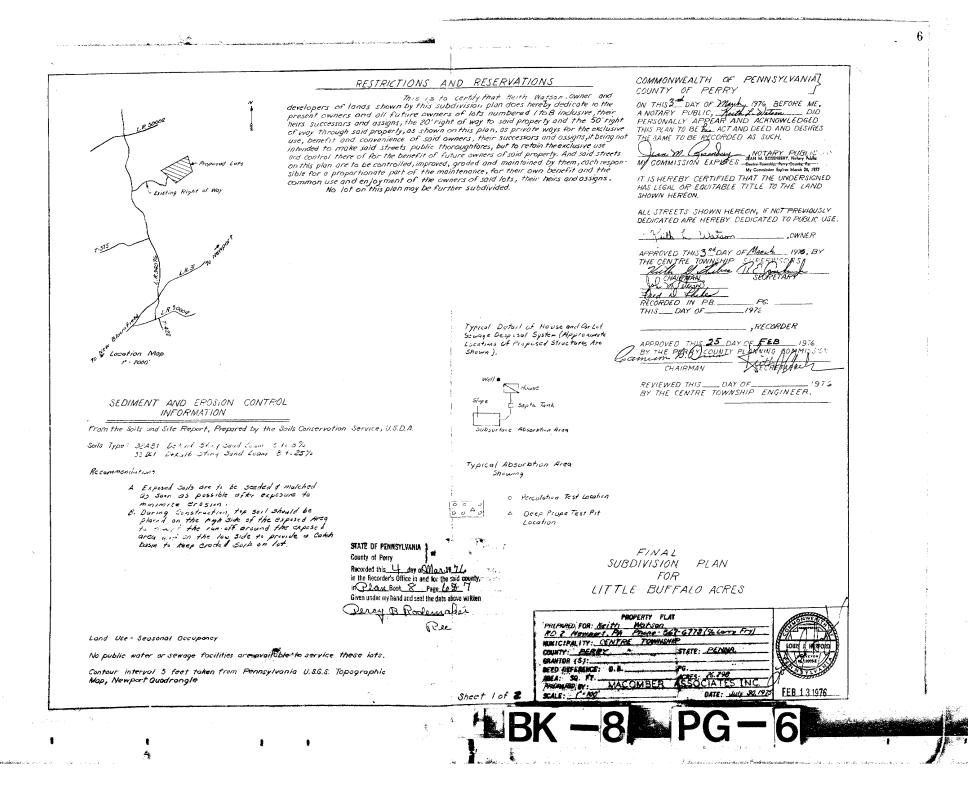

. !

8. THE 50' PRIVATE R/W SHOWN HEREON WILL BE MADE PART OF LOT # 1 RESIDUAL

9. Contour Interval 5 feet taken from Pennsylvania U.S.G.S. Topographic Map - DUNCANNON

28

21

1990512

· 1

SEWER - PRIVATE ON SITE B.S.L. - BUILDING SETBACK LINE

DEED REFERENCE WORTHY ENTERPRISES INC. - 201300725 TAX PARCEL NO. = 200,59-87 DEED REFERENCE CATHERINE MURPHY - DB 382 PG 260 TAX PARCEL NO. - 280.59-88

hereon is true and correct to the accuracy required by the Oliver Township Subdivision and Land Development Ordinance The error of closure is no greater than one (f) in ten thousandfeet (10,000)

took 65 Page 158

1 05

ž g

MOLECI MOLECI DEMMI DECOET

. 1

jų,

11

۰.

BK-52 PG-131

. . . . .

M-945A (6/12)

DEPARTMENT OF TRANSPORTATION

| <b>Highway Occup</b>                         | Permit No. 08082615                     |                           |  |
|----------------------------------------------|-----------------------------------------|---------------------------|--|
| Name and Address of Permittee:               | County: Perry                           | Issue Date: 1/15/2013     |  |
| Holcombe-Damiano, Dorothy<br>30 Barley Drive | Expiration Date: 1/15/2014              |                           |  |
| Duncannon, Pa 17020                          | Issuing District Office: 8-0            | Application Number: 23863 |  |
|                                              | District Contact Number: (717) 787-8789 | Account Number:           |  |
|                                              | Municipalities: Oliver Township         | Permit Fee: 25.00         |  |