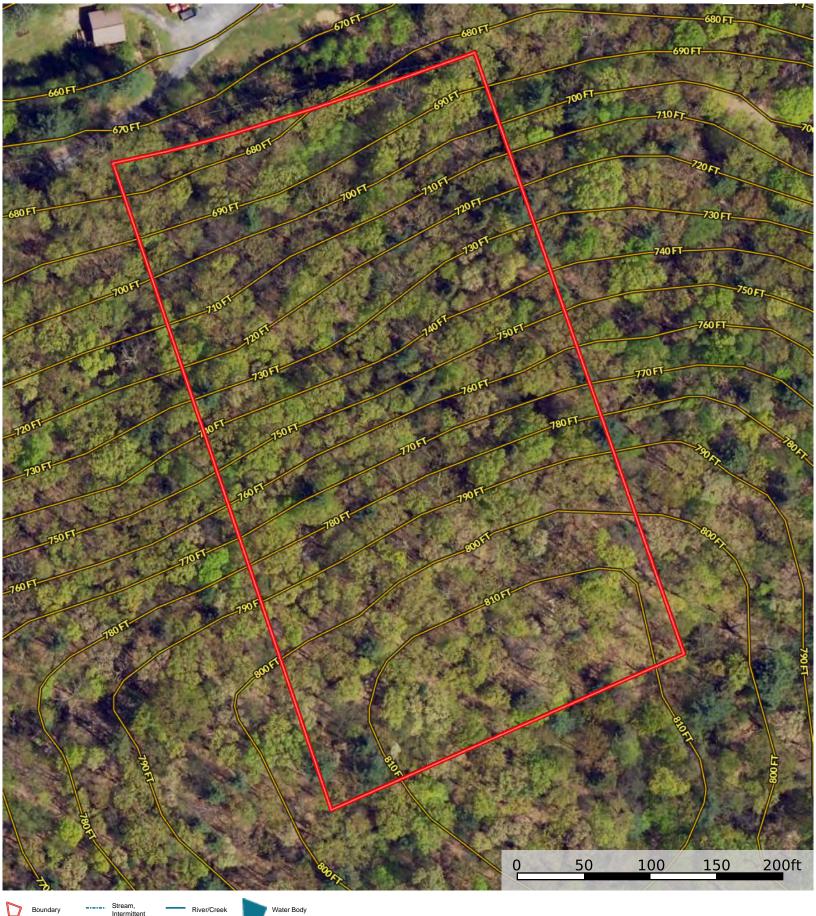

**Parcel #1**: 0 Newport Rd. Newport, PA 17074 14.46 acres of vacant wooded land. Strong seasonal stream, moderately sloping terrain. Very private with easy access. Perc tested. \$10,000 down payment the day of the auction. Annual R/E Taxes: \$50.00

Auctioneer: J. Meryl Stoltzfus AU#005403 Ph. 717-629-6036 Sellers: Worthy Enterprises, Inc.

**Newport Rd, Newport, PA, 17074** Pennsylvania, AC +/-

Boundary Stream, Intermittent Water Body

River/Creek