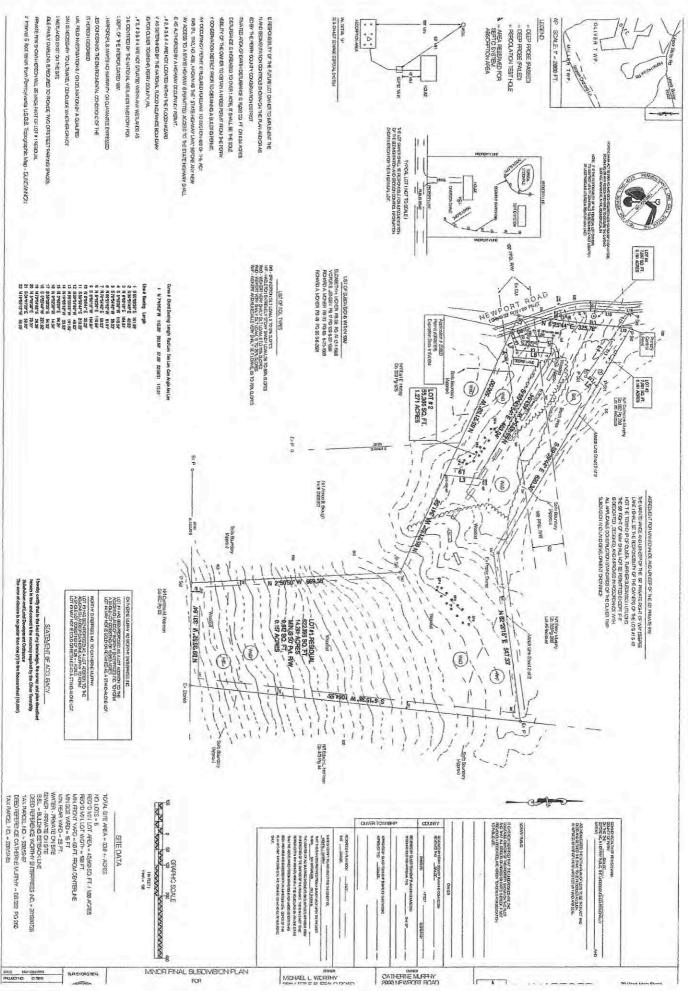

convey to the said grantee, its successors and assigns,

ALL that certain tract of land situate in Oliver Township, Perry County, Pennsylvania, bounded and described as follows:

BEGINNING at a concrete monument at the corner of lands now or formerly of Peggy S. & Earl E. Heisey, Jr. and at lands now or formerly of James Moyer; thence along lands now or formerly of James Moyer North 06 deg. 25 min. 44 sec. East a distance of 361.00 feet to an iron pin; thence along lands now or formerly of Emory A. & Catherine S. Murphy South 60 deg. 01 min. 45 sec. East a distance of 833.50 feet (See Perry County Plan Book 17, Page 129 and Palm survey recorded in Perry County Deed Book 167, Page 248) to an iron pin; thence along same North 81 deg. 58 min. 15 sec. East a distance of 549.00 feet to an iron pin; thence along lands now or formerly of Edwin L. & Ann S. Hoffman South 06 deg. 23 min. 40 sec. West a distance of 1073.40 feet to a stone pile; thence along lands now or formerly of Cynthia M. Robinson North 89 deg. 35 min. 52 sec. West a distance of 331.64 feet to an iron pin; thence along lands now or formerly of Carl W. & Dorothy F. Holcombe North 02 deg. 50 min. 50 sec. West a distance of 669.38 feet to an iron pin; thence along same and lands now or formerly of Peggy S. & Earl E. Heisey, Jr. North 65 deg. 21 min. 48 sec. West a distance of 903.49 feet to a concrete monument, the place of BEGINNING, containing 15.896 acres and being Lot #1 on plan recorded in Perry County Plan Book 52, Page 131.

SUBJECT TO notes and conditions contained in plan recorded in Perry County Plan Book 65, Page 158.

BENDY M. WELFLEY GISTER AND RECORDER PERFY DUINTY Perosulyania DISTRUMENT NUMBER 201307144 KDNND 04 Sep 12, 2013 1:07:52 PM BDDK:65 PAGE:158 Total Pages: 2 29 Vest Main Street New Bloomfield , Pa J788 Votos (7/17) 552-6349 Fax (7/17) 552-6399 Fax (7/17) 552-6999 Fax (7/17) 562-6999 Lower Ball AGREEMENT FOR MAINTENANCE AND UPKEEP OF THE 50 PRIVATE R/W LOT #3 7,901 SQ.FT. 0.181 ACRES THE WAITENDER AND UNKER OF THE 39 FRUME END OF AN THE WAITENDER AND UNKER OF THE 39 FRUME END OF AN (TERFEE LANE) SHALL BE THE RESPONSIBILITY OF THE OWNERS OF THE LOTS HI & 42 NOT THE TOWNERY OF QUERE. FAMILY OF THE SUBJECTS OF THE LOTS HI IS DEDITATED OF SUBJECTS AND OF DEPOSITION OF THE AUXIMUM STATUS ALL APPLICABLE CONSTRUCTION STANDARDS OF THE QUERE THR. SERVICES ON AND OF SUBJECTS OF THE QUERE THR. LOT #4 7,897 SQ. FT 0.181 ACRES RECORDING FEES -Recorder of Deeds Total Padd \$30.00 Å 140a 118698 USER: JOE N/f Catherine Murphy Db 382 Pg 260 CONTINE THE OF PENNEN VARIA USTORES CONTINE OF PENNEN (9 +- DAY OF JULI)HARAGE (7) BEFORE HE A NOTAFY FURIC. THE UNDERSCRUED DID FRISONULT DEFORE HE A NOTAFY FURIC. THE UNDERSCRUED DID FRISONULT L.J.HARFORD 518 IS USED AS AMENDED REDURES NOTIFICATION OF EXCAN OR ANY PERSON PREPARENCE TO DISTURB THE BARTHS IN FACE ANYWHERE IN THE COMPONIENTH. SUBDIVISION AND LAND DEVELOPMENT ORDINANCE. amon Ordinglah atch Line Sheet 2 of Enterprises , luc and Catherine Nurphy IT IS THE RESPONSIBILITY OF THE DUIVIDUAL LOT DUNERS TO CONTACT UTILITY COMPANIES TO DETERMINE EXACT LOCATION OF LANGENERING UTILITY A MARKAGE TO DETERMINE EXACT LOCATION ACKNOWLEDGED THE WITHON PLAN OF LOTS TO BE THEIR ACT AND DEED AND DESIRED THE SAME TO BE RECORDED AS SUCH IN VITINES WHERE OF I HERE WITO SET WIT HAND AND SEAL. c 1 a rveyors Bre 0 NULLER TWP 4 0 N/f Emory Murphy Do 382 Pg 260 oils Boundary LOCATION MAP SCALE: 1" - 2000 FT. 0 13 ĩ 188' PPEL F PROPERTY LINE LEGEND Caller N. NOVARY PUBLIC latch Line Sheet 2 of 2 DEEP PROBE (PASSED) TOPSOIL STOCKPILE - DEEP PROBE (FAILED) COTTO EVETEM Ex CM IT IS HEREBY CERTIFIED THAT THE UNDERSIGNED ECUITABLE OWNERS OF THE PROPERTY SHOWN ON  $\Delta$ 647.99 20'18' E - PERCOLATION TEST HOLE . (WKF) MEVIDUELY DED TO PUBLIC USE ▲●●●▲ - AREA RESERVED FOR SEPTIC SYSTEM ABSORPTION AREA AMP Ples, Catherie Murphy 1-T CONCERNENT T CONCERNENT A TRAVELOR A TRAVE Solls Boundary OVAC MURPHY ORT ROAD PA 17074 -567--3208 MORPH OF LOSS A NEVELMED BY PERRY COUNTY PLANDID CONVESSOR Apolication # 23863 Acbut E Shiller Permit #26 CARD OH STAN LOT #2 55,366 SQ.FT 1271 ACRES Expiration Date 1/15/2014 PROPERTY LINE HOUSE H CATHERINE 2990 NEWPC NEWPORT HEVENED BY OLIVER TOWERS PLANNING COMUSSION RECORDERING FOR APPENDIX THIS 100 COMUSSION \_ 18 MIN TYPICAL LOT ( NOT TO SCALE ) And anthone I N/f Eerl E. Hetsey Db 320 Pg 525 THE LOT OWNER SHALL BE RESPONSIBLE FOR IMPLEMENTATIO OF THE SEDIMENTATION AND EROSION CONTROL INFORMATION SHOWN HEREON FOR THEIR INDIVIVUAL LOT. SEPTIC TANK 50.000 F ROAD STOLE : :∆ WORTHY WORTHY E BUFFALO F PA 17074 PA 17074 - --SCALE AS NOTED ABSORPTION ARE RECORDED JN PLAN BOOK --- 88 LIST OF SUBDIVISIONS WITHIN 1800 TYPICAL DETAIL 'A ELIZABETH H MOYER PB 28 PG 74 12-1-1986 VICTOR S. JENSEN PB 17 PG 129 8-22-1980 RICHARD A MOYER PB 33 PG 65 5-23-1989 ~ ~ HOUSE & ON-LOT SEWAGE DISPOSAL SYSTEM ----N/f Edwin L. Hoffmar Db 473 Pg 44 N/f Atmee 8 Broug Inst# 2008362 52 ~ --RICHARD & MOYER PB 49 PG 95 3-6-2001 #1-RESIDUAL MICHAEL I 2511 LITTI NEWPORT PHONE 717 622,095-SQ.FT 14 281 AGRES P00 VINUS 50 Pvt, R/W Ex IPO 6.642.50 LIST OF SOIL TYPES 157 AGRES INC. PENNSYLVAND NOTES: 1. IT IS THE RESPONSIBILITY OF THE FUTURE LOT OWNER TO IMPLEMENT THE B-B - BRUKERTON SILT LOAM, 3 TO 8X SLOPES HFF - HAZLETON EXTREMELY STOM SAMOY LOAM, 25 TO 88X SLOPES WeC - WEIKERT VERY SHLY SILT LOAM, 8 TO 15X SLOPES WeD - KEIKERT VERY SHLY SILT LOAM, 15 TO 22X SLOPES WHF - WEIKERT AND CLINESVILLE VERY SHLY ISILT LOAMS, 25 TO 75X SLOPES EROSION AND SEDIMENTATION CONTROLS SHOWN ON THE PLAN AND/OR AS TERPRISES, MURPHY PERKY COMMIN REQUIRED BY THE PERRY COUNTY CONSERVATION DISTRICT. ت ر 2. THE ESTIMATED AREA OF EARTH DISTURBANCE IS 15,880 SQ FT. OR 0.34 ACRES. NOISIVIDEN Sotts Boundary (HFE TE THIS DISTURBANCE IS INCREASED TO OVER 1 ACRE. IT SHALL BE THE SOLE ∽ Soils Boundaru RESPONSIBILITY OF THE OWNER TO OBTAIN A NPDES PERMIT FROM THE PERRY Woodd COUNTY CONSERVATION DISTRICT PRIOR TO OBTAINING A BUILDING PERMIT. Mar 1. 80.39.95. M - 93464. - M ğ A HIGHWAY OCCUPANCY PERMIT IS REQUIRED PURSUANT TO SECTION 428 OF THE ACT CATHY ENTE CATHERINE N OLIVER TOWER JUNE 1, 1945 (PL. 1242, NO. 428) , KNOWN AS THE ' STATE HIGHWAY LAW,' BEFORE ANY NEW Ex Stoper MINOR FINAL TP Set DRIVEWAY ACCESS TO A STATE HIGHWAY IS PERMITTED, ACCESS TO THE STATE HIGHWAY SHALL GRAPHIC SCALE ONLY BE AS AUTHORIZED BY A HIGHWAY OCCUPANCY PERHIT. 400 Curve # Chord Bearing Length Rad Len Tan Len Cen Angle Arc Len N/f Cynthia M. Robinson Db 952 Pg 63 3. LOT # 1, # 2, # 3 & # 4 ARE NOT LOCATED WITHIN THE FLOOD HAZARD 1 N 7°48'82'W 112.26' 283.58' 57.26' 22/58/21 113.81' ZONE "A" AS DETERMINED BY THE NATIONAL FLOOD INSURANCE BOUNDARY ( IN FEET ) linch = 100 ft MAPPING FOR OLIVER TOWNSHIP, PERRY COUNTY, PA. Line # Bearing Length 4. LOT # 1, # 2, # 3 & # 4 ARE NOT SITUATED WITHIN ANY WETLANDS AS 1 9 1.6 9 4 6.8 3 1 8 4.8 1 1 1 8.5 4 5 8.5 3 6 1.9 1 5 8.5 3 1 1 8.5 4 1 8.5 4 1 8.5 4 1 8.5 4 1 8.5 4 1 8.5 4  $\begin{array}{c} S & 56^{+}26^{+}36^{+}5 \\ S & 56^{+}26^{+}56^{+}26^{+}56^{+}26^{+}56^{+}26^{+}86^{+}86^{+}86^{+}86^{+}86^{+}86^{+}86^{+}86^{+}86^{+}86^{+}86^{+}86^{+}86^{+}86^{+}86^{+}86^{+}86^{+}86^{+}86^{+}86^{+}86^{+}86^{+}86^{+}86^{+}86^{+}86^{+}86^{+}86^{+}86^{+}86^{+}86^{+}86^{+}86^{+}86^{+}86^{+}86^{+}86^{+}86^{+}86^{+}86^{+}86^{+}86^{+}86^{+}86^{+}86^{+}86^{+}86^{+}86^{+}86^{+}86^{+}86^{+}86^{+}86^{+}86^{+}86^{+}86^{+}86^{+}86^{+}86^{+}86^{+}86^{+}86^{+}86^{+}86^{+}86^{+}86^{+}86^{+}86^{+}86^{+}86^{+}86^{+}86^{+}86^{+}86^{+}86^{+}86^{+}86^{+}86^{+}86^{+}86^{+}86^{+}86^{+}86^{+}86^{+}86^{+}86^{+}86^{+}86^{+}86^{+}86^{+}86^{+}86^{+}86^{+}86^{+}86^{+}86^{+}86^{+}86^{+}86^{+}86^{+}86^{+}86^{+}86^{+}86^{+}86^{+}86^{+}86^{+}86^{+}86^{+}86^{+}86^{+}86^{+}86^{+}86^{+}86^{+}86^{+}86^{+}86^{+}86^{+}86^{+}86^{+}86^{+}86^{+}86^{+}86^{+}86^{+}86^{+}86^{+}86^{+}86^{+}86^{+}86^{+}86^{+}86^{+}86^{+}86^{+}86^{+}86^{+}86^{+}86^{+}86^{+}86^{+}86^{+}86^{+}86^{+}86^{+}86^{+}86^{+}86^{+}86^{+}86^{+}86^{+}86^{+}86^{+}86^{+}86^{+}86^{+}86^{+}86^{+}86^{+}86^{+}86^{+}86^{+}86^{+}86^{+}86^{+}86^{+}86^{+}86^{+}86^{+}86^{+}86^{+}86^{+}86^{+}86^{+}86^{+}86^{+}86^{+}86^{+}86^{+}86^{+}86^{+}86^{+}86^{+}86^{+}86^{+}86^{+}86^{+}86^{+}86^{+}86^{+}86^{+}86^{+}86^{+}86^{+}86^{+}86^{+}86^{+}86^{+}86^{+}86^{+}86^{+}86^{+}86^{+}86^{+}86^{+}86^{+}86^{+}86^{+}86^{+}86^{+}86^{+}86^{+}86^{+}86^{+}86^{+}86^{+}86^{+}86^{+}86^{+}86^{+}86^{+}86^{+}86^{+}86^{+}86^{+}86^{+}86^{+}86^{+}86^{+}86^{+}86^{+}86^{+}86^{+}86^{+}86^{+}86^{+}86^{+}86^{+}86^{+}86^{+}86^{+}86^{+}86^{+}86^{+}86^{+}86^{+}86^{+}86^{+}86^{+}86^{+}86^{+}86^{+}86^{+}86^{+}86^{+}86^{+}86^{+}86^{+}86^{+}86^{+}86^{+}86^{+}86^{+}86^{+}86^{+}86^{+}86^{+}86^{+}86^{+}86^{+}86^{+}86^{+}86^{+}86^{+}86^{+}86^{+}86^{+}86^{+}86^{+}86^{+}86^{+}86^{+}86^{+}86^{+}86^{+}86^{+}86^{+}86^{+}86^{+}86^{+}86^{+}86^{+}86^{+}86^{+}86^{+}86^{+}86^{+}86^{+}86^{+}86^{+}86^{+}86^{+}86^{+}86^{+}86^{+}86^{+}86^{+}86^{+}86^{+}86^{+}86^{+}86^{+}86^{+}86^{+}86^{+}86^{+}86^{+}86^{+}86^{+}86^{+}86^{+}86^{+}86^{+}86^{+}86^{+}86^{+$ S 55°28'35' E CATHERINE MURPHY TO WORTHY ENTERPRISES INC. DECINCIL & TRENTIETED BY THE NATIONAL WETLANDS INVENTORY FOR SITE DATA LOT #4 HAS BEEN PROPOSED AS A LOT ADDITION TO THE ADJOINING LANDS OF WORTHY ENTERPRISES INC. TO FORM A SINGLE LOT CONSISTING OF ISSISS ASTRES. LOT #41 MAY NOT BE SOLD OR RETAINED AS A STAND-ALONE LOT. THE U.S. DEPT. OF THE INTERIOR, DATED 1987. TOTAL SITE AREA - 33.6 +- ACRES 5. LOUIS J. HARFORD, PL.S. MAKES NO WARRANTY OR GUARANTEE EXPRESSED NO. LOTS = 5 NO.LOTS - 5 REGID MIN.LOT AREA - 43,580 SG. FT. / 1.00 ACRES REGID MIN.LOT WIDTH - 100 FT. MIN.FRONT YARD - 60 FT. FROM CENTERLINE WORTHY ENTERPRISES INC. TO CATHERINE MURPHY OR THE LED CONCERNING THE ENVIRONMENTAL CONDITIONS OF THE LOT #3 HAS BEEN PROPOSED AS A LOT ADDITION TO THE ADJOINING LANDS OF CATHERINE MURPHY TO FORM A SINGLE LOT CONSISTING OF 1808 + - ACRES. LOT #3 HAY NOT BE SOLD OR RETAINED AS A STAND-ALONE LOT. PREMISES HEREON DESCRIBED 10 11 12 13 14 16 16 213.20 6. AN ACTUAL FIELD INVESTIGATION & / OR DELINIATION BY A QUALIFIED 2 13.20' 46.83' 191.69' 93.52' 94.24' 14.34' 54.32' 221.92' 26.30' 78.31' 50.00' MIN SIDE YARD = 15 FT. MIN. REAR YARD = 25 FT. TECHNICIAN IS NECESSARY TO LITIMATELY CONCLUDE WHETHER OR NOT WATER - PRIVATE ON SITE SPECIFIC WETLANDS EXIST ON THE SITE STATEMENT OF ACCURACY 7. EACH SINGLE FAMILY DWELLING IS REQUIRED TO PROVIDE TWO OFFSTREET PARKING SPACES. I hereby certify that to the best of my knowledge, the survey and plan described

DEED REFERENCE WORTHY ENTERPRISES INC. - 201300725 TAX PARCEL NO. = 200,59-87 DEED REFERENCE CATHERINE MURPHY - DB 382 PG 260 TAX PARCEL NO. - 280.59-88

hereon is true and correct to the accuracy required by the Oliver Township Subdivision and Land Development Ordinance The error of closure is no greater than one (f) in ten thousandfeet (10,000)

BK-52 PG-131

. . . . .

M-945A (6/12)

DEPARTMENT OF TRANSPORTATION

| <b>Highway Occup</b>                         | Permit No. 08082615                     |                           |  |
|----------------------------------------------|-----------------------------------------|---------------------------|--|
| Name and Address of Permittee:               | County: Perry                           | Issue Date: 1/15/2013     |  |
| Holcombe-Damiano, Dorothy<br>30 Barley Drive | Expiration Date: 1/15/2014              |                           |  |
| Duncannon, Pa 17020                          | Issuing District Office: 8-0            | Application Number: 23863 |  |
|                                              | District Contact Number: (717) 787-8789 | Account Number:           |  |
|                                              | Municipalities: Oliver Township         | Permit Fee: 25.00         |  |