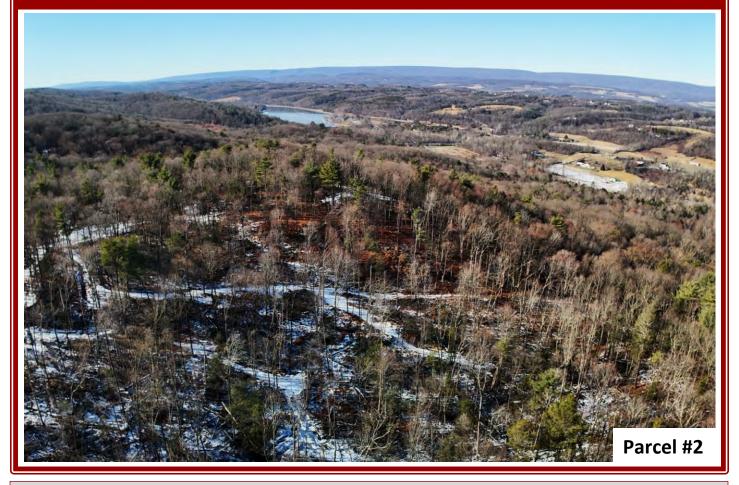

**Parcel #1**: 0 Newport Rd. Newport, PA 17074 14.46 acres of vacant wooded land. Strong seasonal stream, moderately sloping terrain. Very private with easy access. Perc tested. \$10,000 down payment the day of the auction. Annual R/E Taxes: \$50.00