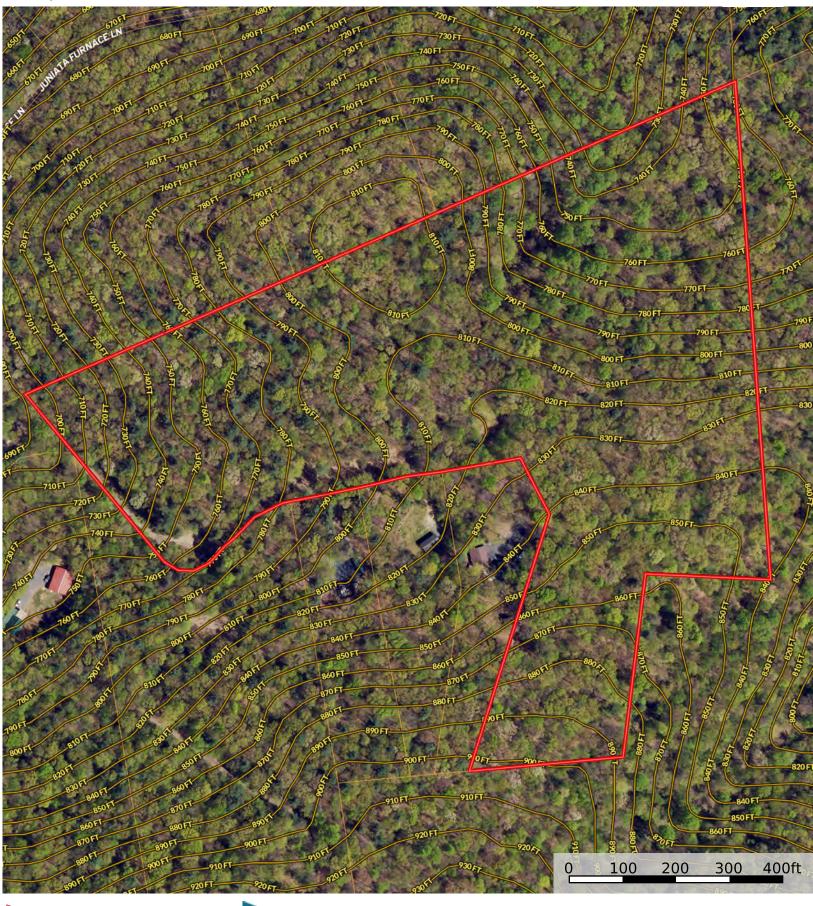

**Parcel #1**: 0 Newport Rd. Newport, PA 17074 14.46 acres of vacant wooded land. Strong seasonal stream, moderately sloping terrain. Very private with easy access. Perc tested. \$10,000 down payment the day of the auction. Annual R/E Taxes: \$50.00

Auctioneer: J. Meryl Stoltzfus AU#005403 Ph. 717-629-6036 Sellers: Worthy Enterprises, Inc.

**Newport Rd, Newport, PA, 17074** Pennsylvania, AC +/-

Boundary Stream, Intermittent Water Body

River/Creek