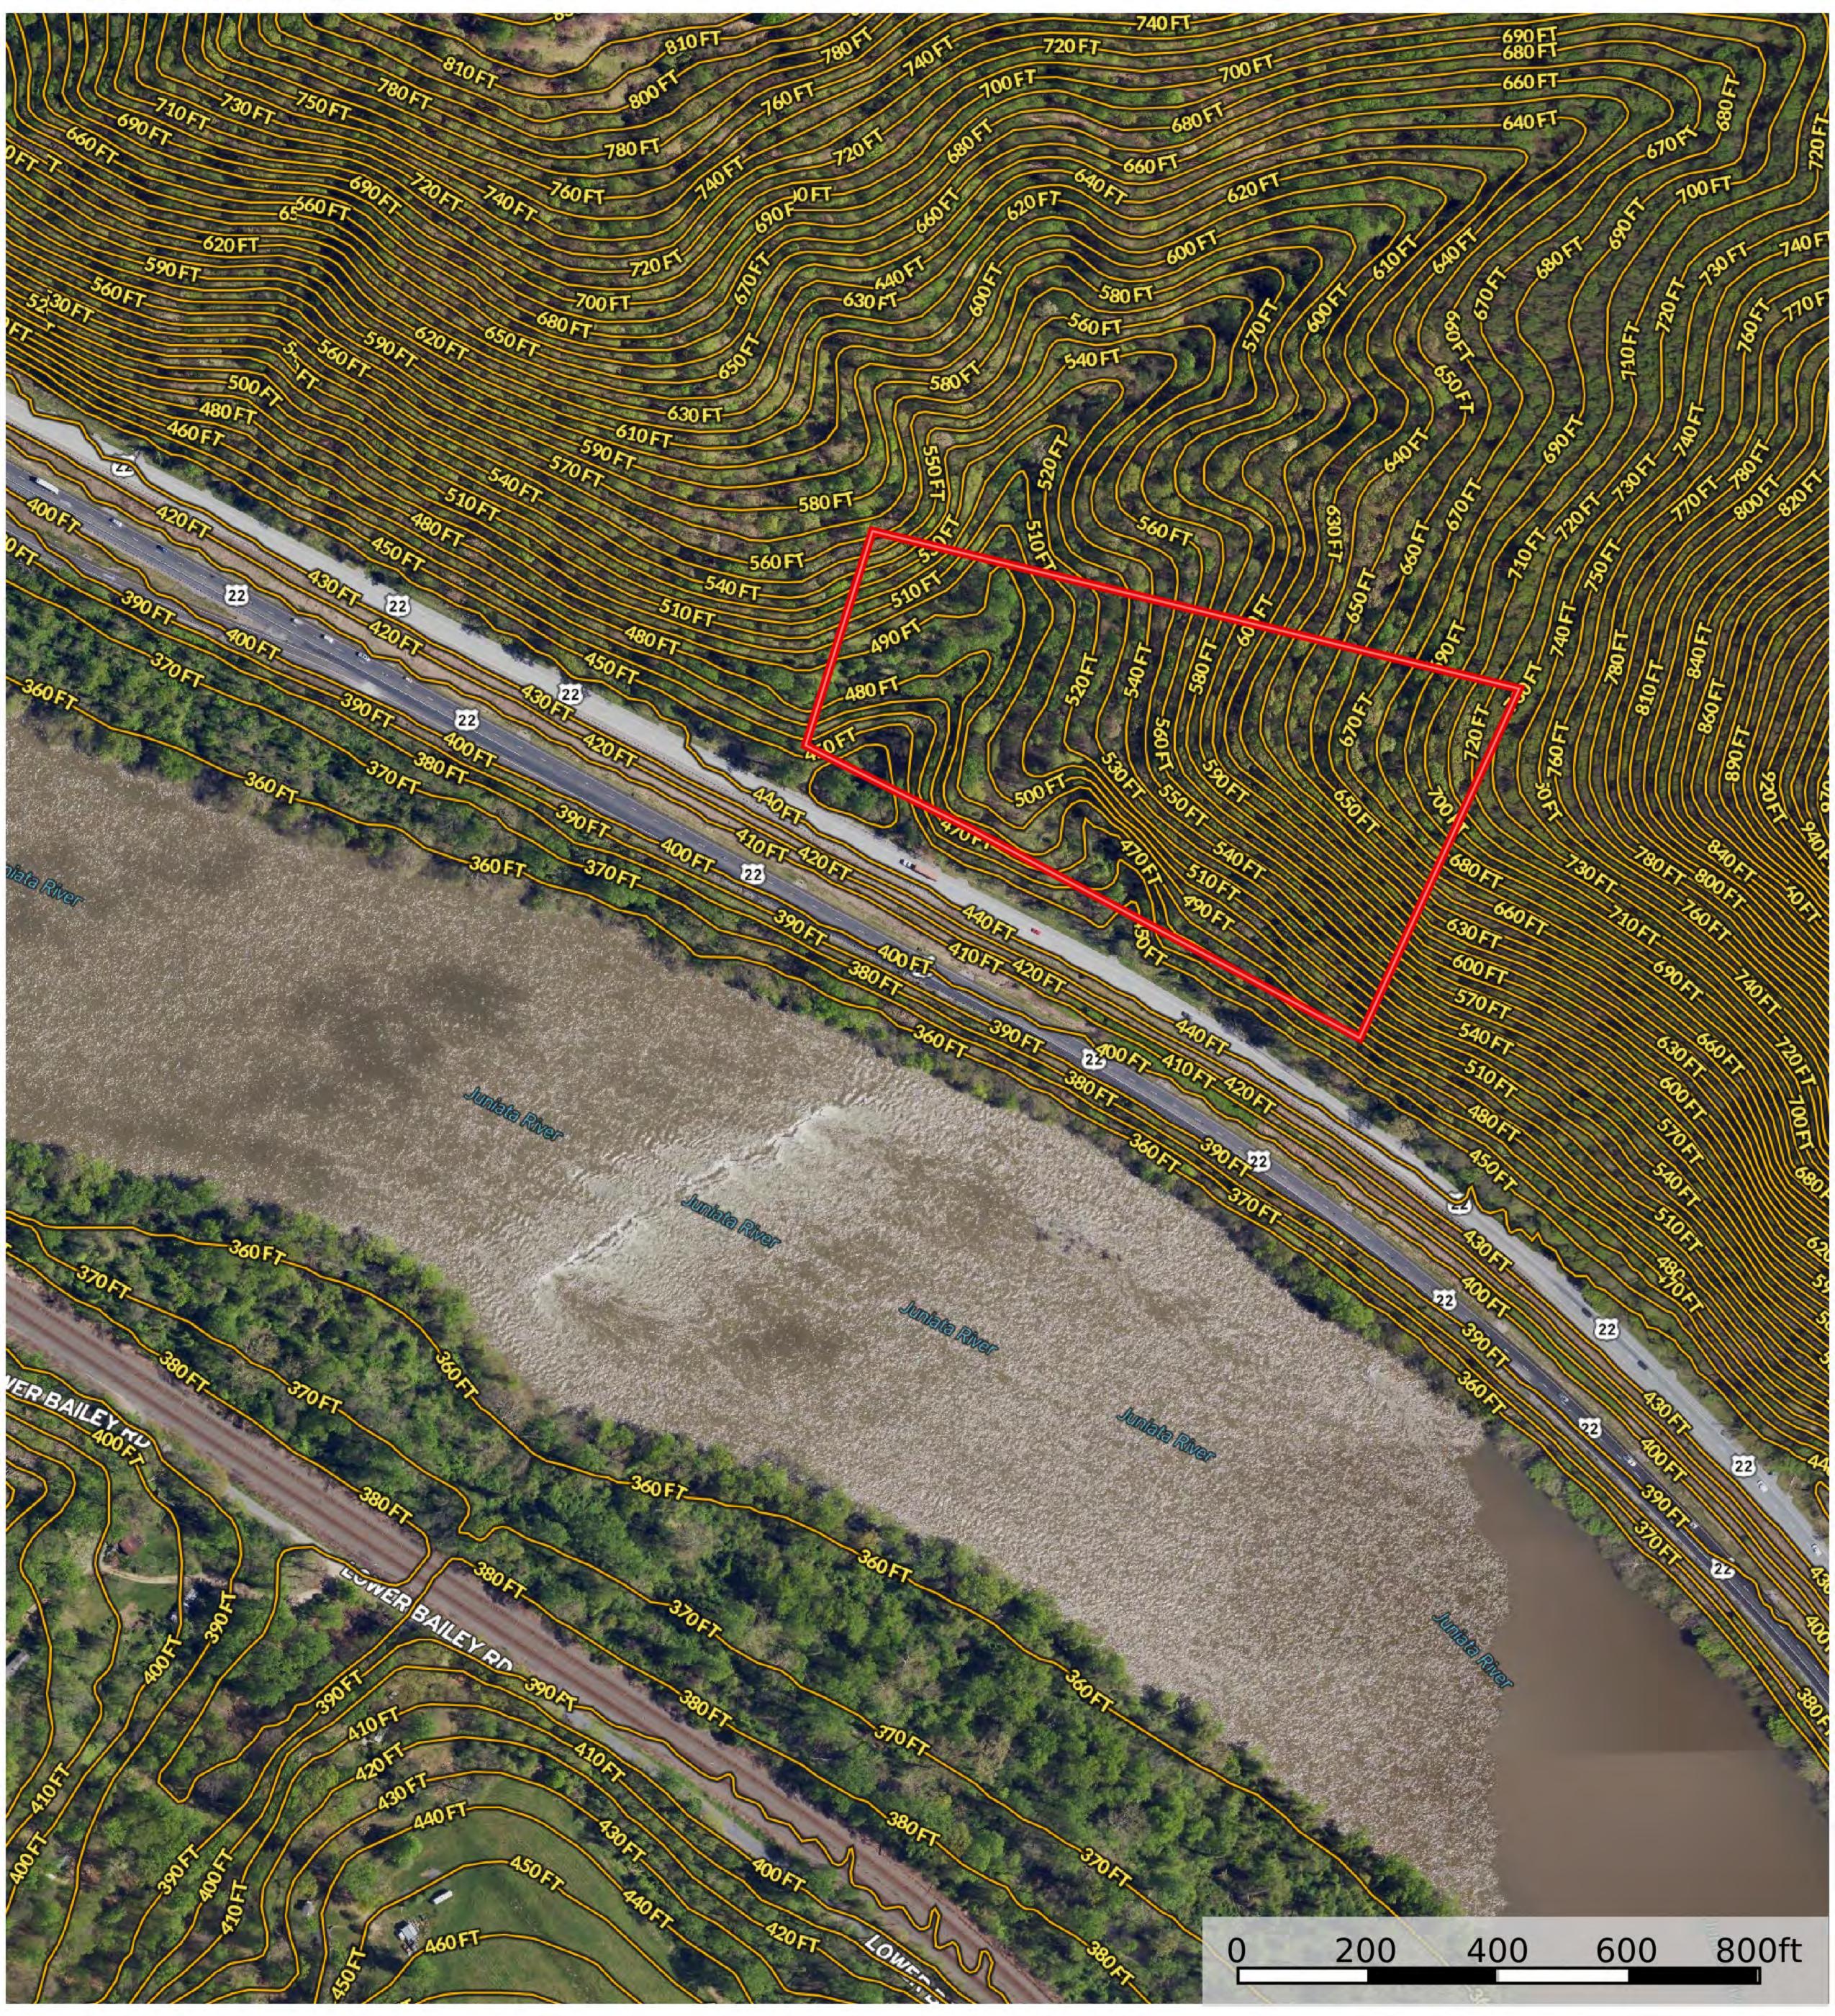

**Parcel #1**: 0 Newport Rd. Newport, PA 17074 14.46 acres of vacant wooded land. Strong seasonal stream, moderately sloping terrain. Very private with easy access. Perc tested. \$10,000 down payment the day of the auction. Annual R/E Taxes: \$50.00

Auctioneer: J. Meryl Stoltzfus AU#005403 Ph. 717-629-6036 Sellers: Worthy Enterprises, Inc.

**Newport Rd, Newport, PA, 17074** Pennsylvania, AC +/-

Boundary Stream, Intermittent Water Body

River/Creek