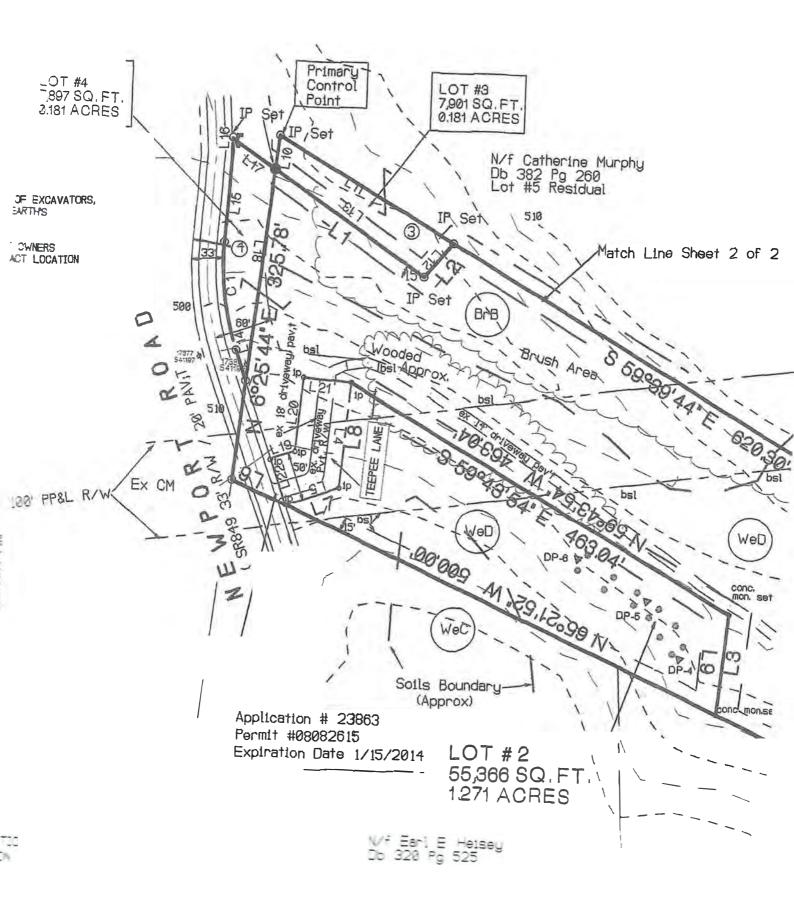

BEGINNING at an iron pin along Newport Road (SR 849); thence along lands now or formerly of Catherine Murphy, South 55 degrees 28 minutes 35 seconds East, a distance of 54.32 feet to a point; thence along lands now or formerly of Worthy Enterprises, Inc., South 6 degrees 25 minutes 44 seconds West, a distance of 221.92 feet to a point; thence along Newport Road (SR 849) North 19 degrees 05 minutes 12 seconds West, a distance of 33.52 feet to a point; thence in a curve to the right having a radius of 283.50 feet, a chord bearing of North 7 degrees 40 minutes 02 seconds West, and a chord length of 112.26 feet to a point; thence along same North 3 degrees 45 minutes 09 seconds East, a distance of 94.24 feet to a point; thence along same North 0 degrees 32 minutes 30 seconds West, a distance of 14.34 feet to an iron pin, the place of BEGINNING, containing .181 of an acre, and being Lot #4 of Perry County Plan Book 65, Page 158.

BEING part of the same property conveyed to Stephen J. Moyer and Yvonne M. Moyer, his wife, by deed of Catherine S. Murphy, unmarried widow, dated August 26, 2019 and recorded in Perry County Instrument No. 201905756.

SUBJECT TO notes and conditions contained in plan recorded in Perry County Plan Book 65, Page 158.

BENDY M. WELFLEY GISTER AND RECORDER PERFY DUINTY Perosulyania DISTRUMENT NUMBER 201307144 KDNND 04 Sep 12, 2013 1:07:52 PM BDDK:65 PAGE:158 Total Pages: 2 29 Vest Main Street New Bloomfield , Pa J788 Votos (7/17) 552-6349 Fax (7/17) 552-6399 Fax (7/17) 552-6999 Fax (7/17) 562-6999 Lower Ball AGREEMENT FOR MAINTENANCE AND UPKEEP OF THE 50 PRIVATE R/W LOT #3 7,901 SQ.FT. 0.181 ACRES THE WAITENDER AND UNKER OF THE 39 FRUME END OF AN THE WAITENDER AND UNKER OF THE 39 FRUME END OF AN (TERFEE LANE) SHALL BE THE RESPONSIBILITY OF THE OWNERS OF THE LOTS HI & 42 NOT THE TOWNERY OF QUERE. FAMILY OF THE SUBJECTS OF THE LOTS HI IS DEDITATED OF SUBJECTS AND OF DEPOSITION OF THE AUXIMUM STATUS ALL APPLICABLE CONSTRUCTION STANDARDS OF THE QUERE THR. SERVICES ON AND OF SUBJECTS OF THE QUERE THR. LOT #4 7,897 SQ. FT 0.181 ACRES RECORDING FEES -Recorder of Deeds Total Padd \$30.00 Å 140a 118698 USER: JOE N/f Catherine Murphy Db 382 Pg 260 CONTINE THE OF PENNEN VARIA USTORES CONTINE OF PENNEN (9 +- DAY OF JULI)HARAGE (7) BEFORE HE A NOTAFY FURIC. THE UNDERSCRUED DID FRISONULT DEFORE HE A NOTAFY FURIC. THE UNDERSCRUED DID FRISONULT L.J.HARFORD 518 IS USED AS AMENDED REDURES NOTIFICATION OF EXCAN OR ANY PERSON PREPARENCE TO DISTURB THE BARTHS IN FACE ANYWHERE IN THE COMPONIENTH. SUBDIVISION AND LAND DEVELOPMENT ORDINANCE. amon Ordinglah atch Line Sheet 2 of Enterprises , luc and Catherine Nurphy IT IS THE RESPONSIBILITY OF THE DUIVIDUAL LOT DUNERS TO CONTACT UTILITY COMPANIES TO DETERMINE EXACT LOCATION OF LANGENERING UTILITY A MARKAGE TO DETERMINE EXACT LOCATION ACKNOWLEDGED THE WITHON PLAN OF LOTS TO BE THEIR ACT AND DEED AND DESIRED THE SAME TO BE RECORDED AS SUCH IN VITINES WHERE OF I HERE WITO SET WIT HAND AND SEAL. c 1 a rveyors Bre 0 NULLER TWP 4 0 N/f Emory Murphy Do 382 Pg 260 oils Boundary LOCATION MAP SCALE: 1" - 2000 FT. 0 13 ĩ 188' PPEL F PROPERTY LINE LEGEND Caller N. NOVARY PUBLIC latch Line Sheet 2 of 2 DEEP PROBE (PASSED) TOPSOIL STOCKPILE - DEEP PROBE (FAILED) COTTO EVETEM Ex CM IT IS HEREBY CERTIFIED THAT THE UNDERSIGNED ECUITABLE OWNERS OF THE PROPERTY SHOWN ON  $\Delta$ 647.99 20'18' E - PERCOLATION TEST HOLE . (WKF) MEVIDUELY DED TO PUBLIC USE ▲●●●▲ - AREA RESERVED FOR SEPTIC SYSTEM ABSORPTION AREA AMP Ples, Catherie Murphy 1-T CONCERNENT T CONCERNENT A TRAVELOR A TRAVE Solls Boundary OVAC MURPHY ORT ROAD PA 17074 -567--3208 MORPH OF LOSS A NEVELMED BY PERRY COUNTY PLANDID CONVESSOR Apolication # 23863 Acbut E Shiller Permit #26 CARD OH STAN LOT #2 55,366 SQ.FT 1271 ACRES Expiration Date 1/15/2014 PROPERTY LINE HOUSE H CATHERINE 2990 NEWPC NEWPORT HEVENED BY OLIVER TOWERS PLANNING COMUSSION RECORDERING FOR APPENDIX THIS 100 COMUSSION \_ 18 MIN TYPICAL LOT ( NOT TO SCALE ) And anthone I N/f Eerl E. Hetsey Db 320 Pg 525 THE LOT OWNER SHALL BE RESPONSIBLE FOR IMPLEMENTATIO OF THE SEDIMENTATION AND EROSION CONTROL INFORMATION SHOWN HEREON FOR THEIR INDIVIVUAL LOT. SEPTIC TANK 50.000 F ROAD STOLE : :∆ WORTHY WORTHY E BUFFALO F PA 17074 PA 17074 - --SCALE AS NOTED ABSORPTION ARE RECORDED JN PLAN BOOK --- 88 LIST OF SUBDIVISIONS WITHIN 1800 TYPICAL DETAIL 'A ELIZABETH H MOYER PB 28 PG 74 12-1-1986 VICTOR S. JENSEN PB 17 PG 129 8-22-1980 RICHARD A MOYER PB 33 PG 65 5-23-1989 ~ ~ HOUSE & ON-LOT SEWAGE DISPOSAL SYSTEM ----N/f Edwin L. Hoffmar Db 473 Pg 44 N/f Atmee 8 Broug Inst# 2008362 52 ~ --RICHARD & MOYER PB 49 PG 95 3-6-2001 #1-RESIDUAL MICHAEL I 2511 LITTI NEWPORT PHONE 717 622,095-SQ.FT 14 281 AGRES P00 VINUS 50 Pvt, R/W Ex IPO 6.642.50 LIST OF SOIL TYPES 157 AGRES INC. PENNSYLVAND NOTES: 1. IT IS THE RESPONSIBILITY OF THE FUTURE LOT OWNER TO IMPLEMENT THE B-B - BRUKERTON SILT LOAM, 3 TO 8X SLOPES HFF - HAZLETON EXTREMELY STOM SAMOY LOAM, 25 TO 88X SLOPES WeC - WEIKERT VERY SHLY SILT LOAM, 8 TO 15X SLOPES WeD - KEIKERT VERY SHLY SILT LOAM, 15 TO 22X SLOPES WHF - WEIKERT AND CLINESVILLE VERY SHLY ISILT LOAMS, 25 TO 75X SLOPES EROSION AND SEDIMENTATION CONTROLS SHOWN ON THE PLAN AND/OR AS TERPRISES, MURPHY PERKY COMMIN REQUIRED BY THE PERRY COUNTY CONSERVATION DISTRICT. ت ر 2. THE ESTIMATED AREA OF EARTH DISTURBANCE IS 15,880 SQ FT. OR 0.34 ACRES. NOISIVIDEN Sotts Boundary (HFE TE THIS DISTURBANCE IS INCREASED TO OVER 1 ACRE. IT SHALL BE THE SOLE ∽ Soils Boundaru RESPONSIBILITY OF THE OWNER TO OBTAIN A NPDES PERMIT FROM THE PERRY Woodd COUNTY CONSERVATION DISTRICT PRIOR TO OBTAINING A BUILDING PERMIT. Mar 1. 80.39.95. M - 93464. - M ğ A HIGHWAY OCCUPANCY PERMIT IS REQUIRED PURSUANT TO SECTION 428 OF THE ACT CATHY ENTE CATHERINE N OLIVER TOWER JUNE 1, 1945 (PL. 1242, NO. 428) , KNOWN AS THE ' STATE HIGHWAY LAW,' BEFORE ANY NEW Ex Stoper MINOR FINAL TP Set DRIVEWAY ACCESS TO A STATE HIGHWAY IS PERMITTED, ACCESS TO THE STATE HIGHWAY SHALL GRAPHIC SCALE ONLY BE AS AUTHORIZED BY A HIGHWAY OCCUPANCY PERHIT. 400 Curve # Chord Bearing Length Rad Len Tan Len Cen Angle Arc Len N/f Cynthia M. Robinson Db 952 Pg 63 3. LOT # 1, # 2, # 3 & # 4 ARE NOT LOCATED WITHIN THE FLOOD HAZARD 1 N 7°48'82'W 112.26' 283.58' 57.26' 22/58/21 113.81' ZONE "A" AS DETERMINED BY THE NATIONAL FLOOD INSURANCE BOUNDARY ( IN FEET ) linch = 100 ft MAPPING FOR OLIVER TOWNSHIP, PERRY COUNTY, PA. Line # Bearing Length 4. LOT # 1, # 2, # 3 & # 4 ARE NOT SITUATED WITHIN ANY WETLANDS AS 1 9 1.6 9 4 6.8 3 1 8 4.8 1 1 1 8.5 4 5 8.5 3 6 1.9 1 5 8.5 3 1 1 8.5 4 1 8.5 4 1 8.5 4 1 8.5 4 1 8.5 4 1 8.5 4  $\begin{array}{c} S & 56^{+}26^{+}36^{+}5 \\ S & 56^{+}26^{+}56^{+}26^{+}56^{+}26^{+}56^{+}26^{+}86^{+}86^{+}86^{+}86^{+}86^{+}86^{+}86^{+}86^{+}86^{+}86^{+}86^{+}86^{+}86^{+}86^{+}86^{+}86^{+}86^{+}86^{+}86^{+}86^{+}86^{+}86^{+}86^{+}86^{+}86^{+}86^{+}86^{+}86^{+}86^{+}86^{+}86^{+}86^{+}86^{+}86^{+}86^{+}86^{+}86^{+}86^{+}86^{+}86^{+}86^{+}86^{+}86^{+}86^{+}86^{+}86^{+}86^{+}86^{+}86^{+}86^{+}86^{+}86^{+}86^{+}86^{+}86^{+}86^{+}86^{+}86^{+}86^{+}86^{+}86^{+}86^{+}86^{+}86^{+}86^{+}86^{+}86^{+}86^{+}86^{+}86^{+}86^{+}86^{+}86^{+}86^{+}86^{+}86^{+}86^{+}86^{+}86^{+}86^{+}86^{+}86^{+}86^{+}86^{+}86^{+}86^{+}86^{+}86^{+}86^{+}86^{+}86^{+}86^{+}86^{+}86^{+}86^{+}86^{+}86^{+}86^{+}86^{+}86^{+}86^{+}86^{+}86^{+}86^{+}86^{+}86^{+}86^{+}86^{+}86^{+}86^{+}86^{+}86^{+}86^{+}86^{+}86^{+}86^{+}86^{+}86^{+}86^{+}86^{+}86^{+}86^{+}86^{+}86^{+}86^{+}86^{+}86^{+}86^{+}86^{+}86^{+}86^{+}86^{+}86^{+}86^{+}86^{+}86^{+}86^{+}86^{+}86^{+}86^{+}86^{+}86^{+}86^{+}86^{+}86^{+}86^{+}86^{+}86^{+}86^{+}86^{+}86^{+}86^{+}86^{+}86^{+}86^{+}86^{+}86^{+}86^{+}86^{+}86^{+}86^{+}86^{+}86^{+}86^{+}86^{+}86^{+}86^{+}86^{+}86^{+}86^{+}86^{+}86^{+}86^{+}86^{+}86^{+}86^{+}86^{+}86^{+}86^{+}86^{+}86^{+}86^{+}86^{+}86^{+}86^{+}86^{+}86^{+}86^{+}86^{+}86^{+}86^{+}86^{+}86^{+}86^{+}86^{+}86^{+}86^{+}86^{+}86^{+}86^{+}86^{+}86^{+}86^{+}86^{+}86^{+}86^{+}86^{+}86^{+}86^{+}86^{+}86^{+}86^{+}86^{+}86^{+}86^{+}86^{+}86^{+}86^{+}86^{+}86^{+}86^{+}86^{+}86^{+}86^{+}86^{+}86^{+}86^{+}86^{+}86^{+}86^{+}86^{+}86^{+}86^{+}86^{+}86^{+}86^{+}86^{+}86^{+}86^{+}86^{+}86^{+}86^{+}86^{+}86^{+}86^{+}86^{+}86^{+}86^{+}86^{+}86^{+}86^{+}86^{+}86^{+}86^{+}86^{+}86^{+}86^{+}86^{+}86^{+}86^{+}86^{+}86^{+}86^{+}86^{+}86^{+}86^{+}86^{+}86^{+}86^{+}86^{+}86^{+}86^{+}86^{+}86^{+}86^{+}86^{+}86^{+}86^{+}86^{+}86^{+}86^{+}86^{+}86^{+}86^{+}86^{+}86^{+}86^{+}86^{+}86^{+}86^{+}86^{+}86^{+}86^{+}86^{+}86^{+}86^{+}86^{+}86^{+}86^{+}86^{+}86^{+}86^{+}86^{+}86^{+}86^{+}86^{+}86^{+}86^{+}86^{+}86^{+}86^{+}86^{+}86^{+}86^{+}86^{+}86^{+}86^{+}86^{+}86^{+}86^{+}86^{+}86^{+}86^{+}86^{+}86^{+}86^{+}86^{+$ S 55°28'35' E CATHERINE MURPHY TO WORTHY ENTERPRISES INC. DECINCIL & TRENTIETED BY THE NATIONAL WETLANDS INVENTORY FOR SITE DATA LOT #4 HAS BEEN PROPOSED AS A LOT ADDITION TO THE ADJOINING LANDS OF WORTHY ENTERPRISES INC. TO FORM A SINGLE LOT CONSISTING OF ISSISS ASTRES. LOT #41 MAY NOT BE SOLD OR RETAINED AS A STAND-ALONE LOT. THE U.S. DEPT. OF THE INTERIOR, DATED 1987. TOTAL SITE AREA - 33.6 +- ACRES 5. LOUIS J. HARFORD, PL.S. MAKES NO WARRANTY OR GUARANTEE EXPRESSED NO. LOTS = 5 NO.LOTS - 5 REGID MIN.LOT AREA - 43,580 SG. FT. / 1.00 ACRES REGID MIN.LOT WIDTH - 100 FT. MIN.FRONT YARD - 60 FT. FROM CENTERLINE WORTHY ENTERPRISES INC. TO CATHERINE MURPHY OR THE LED CONCERNING THE ENVIRONMENTAL CONDITIONS OF THE LOT #3 HAS BEEN PROPOSED AS A LOT ADDITION TO THE ADJOINING LANDS OF CATHERINE MURPHY TO FORM A SINGLE LOT CONSISTING OF 1808 + - ACRES. LOT #3 HAY NOT BE SOLD OR RETAINED AS A STAND-ALONE LOT. PREMISES HEREON DESCRIBED 10 11 12 13 14 16 16 213.20 6. AN ACTUAL FIELD INVESTIGATION & / OR DELINIATION BY A QUALIFIED 2 13.20' 46.83' 191.69' 93.52' 94.24' 14.34' 54.32' 221.92' 26.30' 78.31' 50.00' MIN SIDE YARD = 15 FT. MIN. REAR YARD = 25 FT. TECHNICIAN IS NECESSARY TO LITIMATELY CONCLUDE WHETHER OR NOT WATER - PRIVATE ON SITE SPECIFIC WETLANDS EXIST ON THE SITE STATEMENT OF ACCURACY 7. EACH SINGLE FAMILY DWELLING IS REQUIRED TO PROVIDE TWO OFFSTREET PARKING SPACES. I hereby certify that to the best of my knowledge, the survey and plan described

DEED REFERENCE WORTHY ENTERPRISES INC. - 201300725 TAX PARCEL NO. = 200,59-87 DEED REFERENCE CATHERINE MURPHY - DB 382 PG 260 TAX PARCEL NO. - 280.59-88

hereon is true and correct to the accuracy required by the Oliver Township Subdivision and Land Development Ordinance The error of closure is no greater than one (f) in ten thousandfeet (10,000)