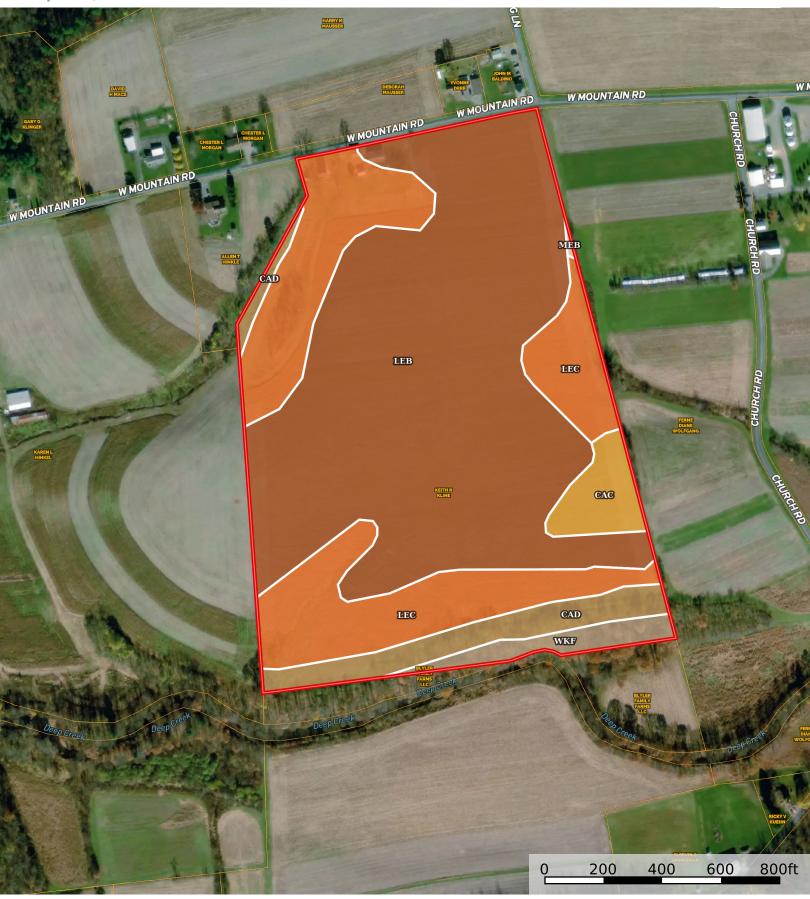

## Boundary 50.12 ac

| SOIL CODE | SOIL DESCRIPTION                                     | ACRES        | %     | СРІ | NCCPI | CAP  |
|-----------|------------------------------------------------------|--------------|-------|-----|-------|------|
| LeB       | Leck kill channery silt loam, 3 to 8 percent slopes  | 29.95        | 59.77 | 0   | 63    | 2e   |
| LeC       | Leck kill channery silt loam, 8 to 15 percent slopes | 13.67        | 27.28 | 0   | 60    | 3e   |
| CaD       | Calvin shaly silt loam, 15 to 25 percent slopes      | 3.32         | 6.63  | 0   | 37    | 4e   |
| CaC       | Calvin shaly silt loam, 8 to 15 percent slopes       | 1.71         | 3.41  | 0   | 45    | 3e   |
| WKF       | Weikert and Klinesville shaly silt loams, steep      | 1.42         | 2.83  | 0   | 6     | 7e   |
| MeB       | Meckesville loam, 3 to 8 percent slopes              | 0.05         | 0.1   | 0   | 45    | 2e   |
| TOTALS    |                                                      | 50.12(<br>*) | 100%  | 1   | 58.22 | 2.58 |

(\*) Total acres may differ in the second decimal compared to the sum of each acreage soil. This is due to a round error because we only show the acres of each soil with two decimal.