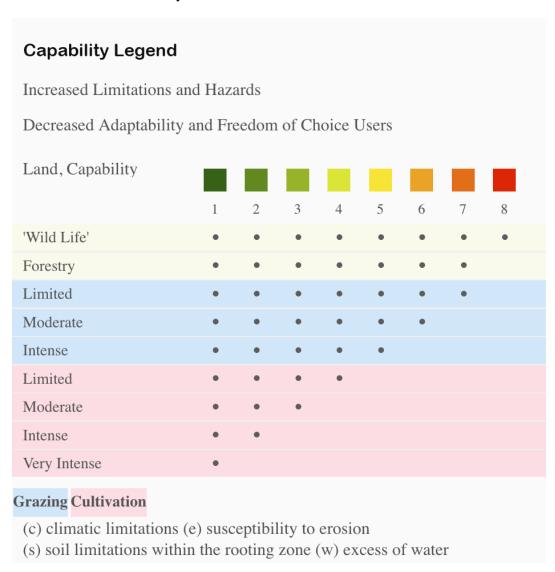

## Boundary 50.12 ac

| SOIL CODE | SOIL DESCRIPTION                                     | ACRES        | %     | СРІ | NCCPI | CAP  |
|-----------|------------------------------------------------------|--------------|-------|-----|-------|------|
| LeB       | Leck kill channery silt loam, 3 to 8 percent slopes  | 29.95        | 59.77 | 0   | 63    | 2e   |
| LeC       | Leck kill channery silt loam, 8 to 15 percent slopes | 13.67        | 27.28 | 0   | 60    | 3e   |
| CaD       | Calvin shaly silt loam, 15 to 25 percent slopes      | 3.32         | 6.63  | 0   | 37    | 4e   |
| CaC       | Calvin shaly silt loam, 8 to 15 percent slopes       | 1.71         | 3.41  | 0   | 45    | 3e   |
| WKF       | Weikert and Klinesville shaly silt loams, steep      | 1.42         | 2.83  | 0   | 6     | 7e   |
| MeB       | Meckesville loam, 3 to 8 percent slopes              | 0.05         | 0.1   | 0   | 45    | 2e   |
| TOTALS    |                                                      | 50.12(<br>*) | 100%  | 1   | 58.22 | 2.58 |