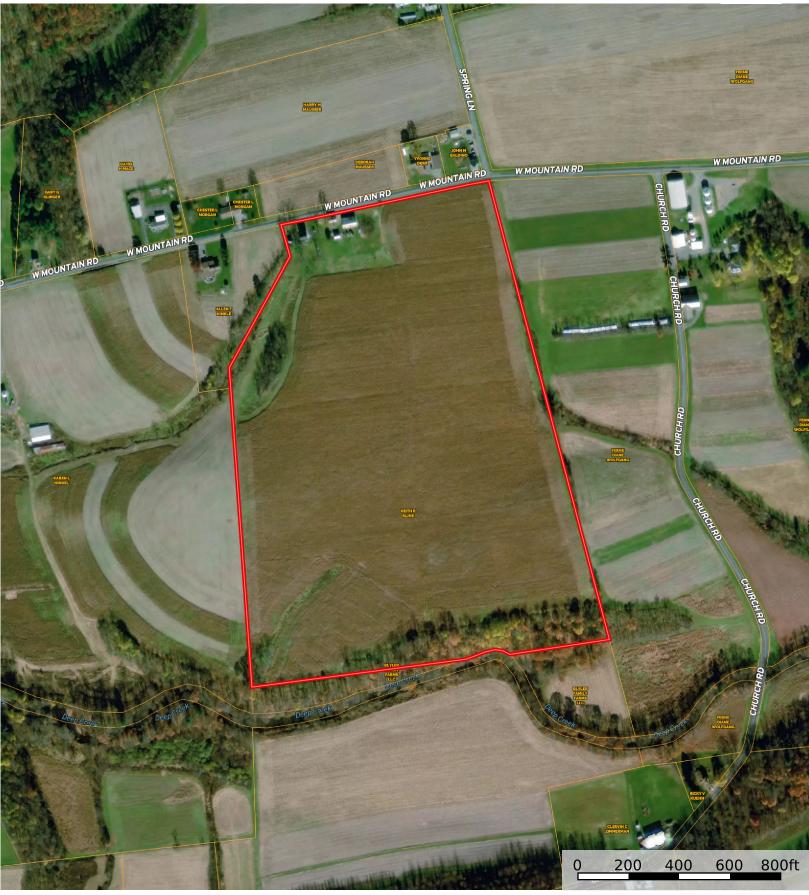

## 159 West Mountain Road, Hegins

Pennsylvania, AC +/-

Boundary

## 159 West Mountain Road, Hegins

Pennsylvania, AC +/-