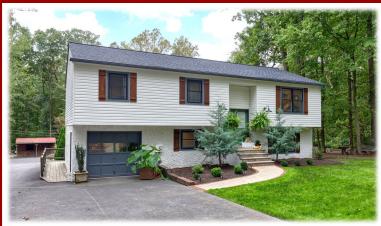

## Valuable Country Property | 2 Acres

4 Bed, 1.5 Bath, Bi-Level Home, Horse Barn, 14x30 Shop & More Monday, Nov. 18, 2024 @ 3PM

107 Compass Road, Parkesburg, PA 19365

Directions: From Rt. 30 East, turn left on Compass Rd., property on left.

Amazing Country Property & Beautiful home with daylight Basement! Recently remodeled kitchen (w/ center island, granite countertop, lots of cabinets), 1st floor family room, Dining room with double doors leading to a deck overlooking a private back yard. \* Very secluded, but minutes from grocery stores, drug stores, gas stations, and hardware stores.