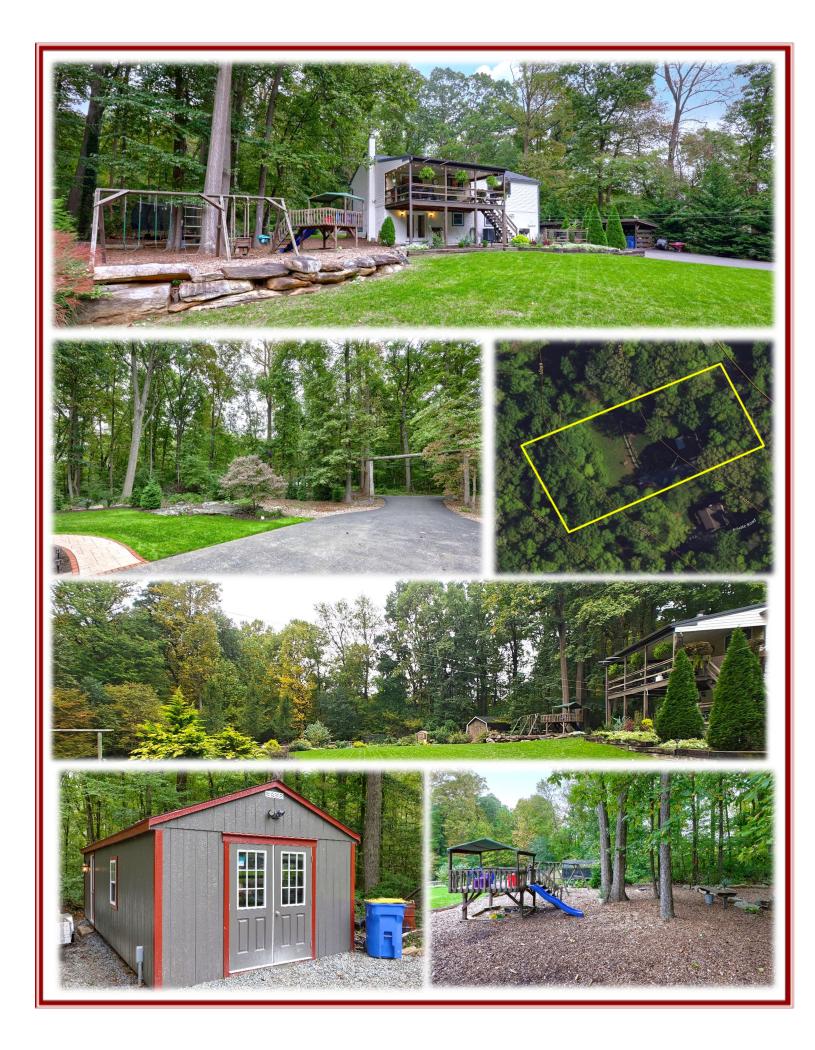

## Valuable Country Property | 2 Acres

4 Bed, 1.5 Bath, Bi-Level Home, Horse Barn, 14x30 Shop & More Monday, Nov. 18, 2024 @ 3PM

107 Compass Road, Parkesburg, PA 19365

Directions: From Rt. 30 East, turn left on Compass Rd., property on left.

Amazing Country Property & Beautiful home with daylight Basement! Recently remodeled kitchen (w/ center island, granite countertop, lots of cabinets), 1st floor family room, Dining room with double doors leading to a deck overlooking a private back yard. \* Very secluded, but minutes from grocery stores, drug stores, gas stations, and hardware stores.

**Sasdsbury Woods Preserve** entrance just across the street accessing hundreds of acres of hiking trails.

Basement - Remodeled: Mudroom, Large family room,

1 bedroom, and 1/2-bathroom, recessed lights and a wood burning stove. \* Walk-out access! \* Lots of daylight!

Amenities: 1 Car garage, w/overhead door. \* Paved driveway. \* 12' x 16' Mini-barn \* 12' x 23' covered Rear Deck, \* Much More! \* Onsite well and septic.

14x30 Shop w/ office space: Heated and Cooled, 100-amp service