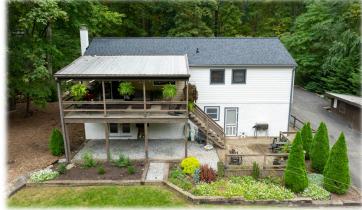

Amazing Country Property & Beautiful home with daylight Basement! Recently remodeled kitchen (w/ center island, granite countertop, lots of cabinets), 1st floor family room, Dining room with double doors leading to a deck overlooking a private back yard. \* Very secluded, but minutes from grocery stores, drug stores, gas stations, and hardware stores.

Amenities: 1 Car garage, w/overhead door. \* Paved driveway. \* 12' x 16' Mini-barn \* 12' x 23' covered Rear Deck, \* Much More! \* Onsite well and septic.

14x30 Shop w/ office space: Heated and Cooled, 100-amp service