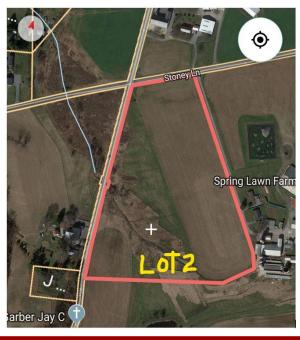

Lot 2: 20.2 acre parcel with current perk. In Act 319 Clean & Green and is not in Ag Preservation.

Open House Date: Sat, Nov. 2, 12-2 P.M. or contact Glenn Horst for private showing (717) 271-8868

<u>Terms</u>: Down payment of \$150,000.00 required day of auction. Settlement on or before February 7, 2020. Buyer to pay transfer taxes as well as 2% buyer's premium based on actual sales price.