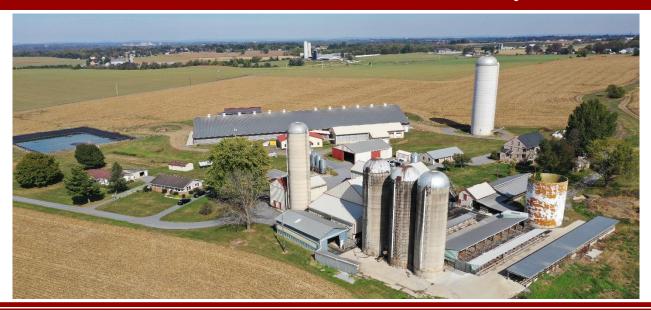

<u>Property Description</u>: Lancaster County Dairy Farm, 145.9 acres, near New Danville, featuring a double 8 milking parlor with 285 free stalls. Includes feed storage, large covered lagoon, pole buildings and garage and solar panels for hot water. Includes 3 homes. Two lots available separately or together.

<u>Lot 1</u>: 125.7 acre farm with milking facilities. Includes an older facility for dry cows. Also, Virginia-style heifer facility. Two story, stone farmhouse with 4 bedrooms, 2 baths, eat- in kitchen, and family room. 2 additional ranch style homes also included. **Main property is subdividable.** 