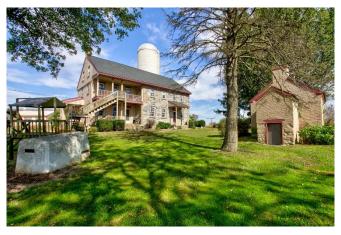

<u>Lot 1</u>: 125.7 acre farm with milking facilities. Includes an older facility for dry cows. Also, Virginia-style heifer facility. Two story, stone farmhouse with 4 bedrooms, 2 baths, eat- in kitchen, and family room. 2 additional ranch style homes also included. **Main property is subdividable.** 