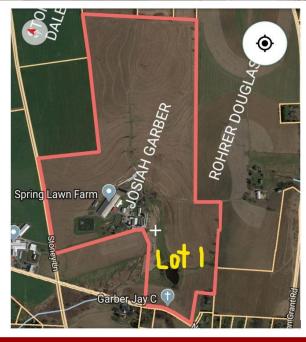

<u>Lot 1</u>: 125.7 acre farm with milking facilities. Includes an older facility for dry cows. Also, Virginia-style heifer facility. Two story, stone farmhouse with 4 bedrooms, 2 baths, eat- in kitchen, and family room. 2 additional ranch style homes also included. **Main property is subdividable.** 