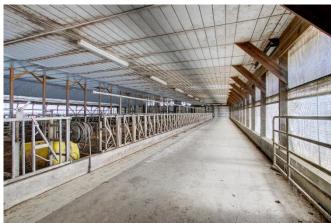

<u>Property Description</u>: Lancaster County Dairy Farm, 145.9 acres, near New Danville, featuring a double 8 milking parlor with 285 free stalls. Includes feed storage, large covered lagoon, pole buildings and garage and solar panels for hot water. Includes 3 homes. Two lots available separately or together.