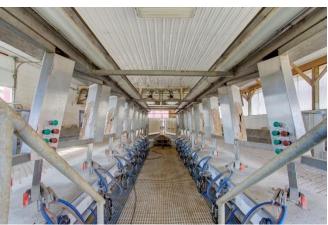

<u>Property Description</u>: Lancaster County Dairy Farm, 145.9 acres, near New Danville, featuring a double 8 milking parlor with 285 free stalls. Includes feed storage, large covered lagoon, pole buildings and garage and solar panels for hot water. Includes 3 homes. Two lots available separately or together.

<u>Lot 1</u>: 125.7 acre farm with milking facilities. Includes an older facility for dry cows. Also, Virginia-style heifer facility. Two story, stone farmhouse with 4 bedrooms, 2 baths, eat- in kitchen, and family room. 2 additional ranch style homes also included. **Main property is subdividable.** 