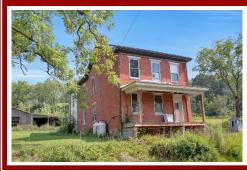

Rare opportunity to buy an 89.96 acre farm/woodland property in a very nice location just outside of Port Royal! This property provides incredible views of the Shade & Tuscarora Mountains from the top field! Combination of approximately 65 acres woodland and 25 acres open land making it an ideal hunting property or a parcel to build your dream home or cabin. Features an older home & outbuildings. Home has a newer roof on part of it but the interior needs complete remodel job. Private septic & well. Over 2,000' of road frontage on Rt 333! New buyer will have immediate access for hunting if desired. Just minutes from Mifflintown & Rt 322! Approximately 45 minutes to Harrisburg & State College. 1 hour & 30 min to Lancaster.