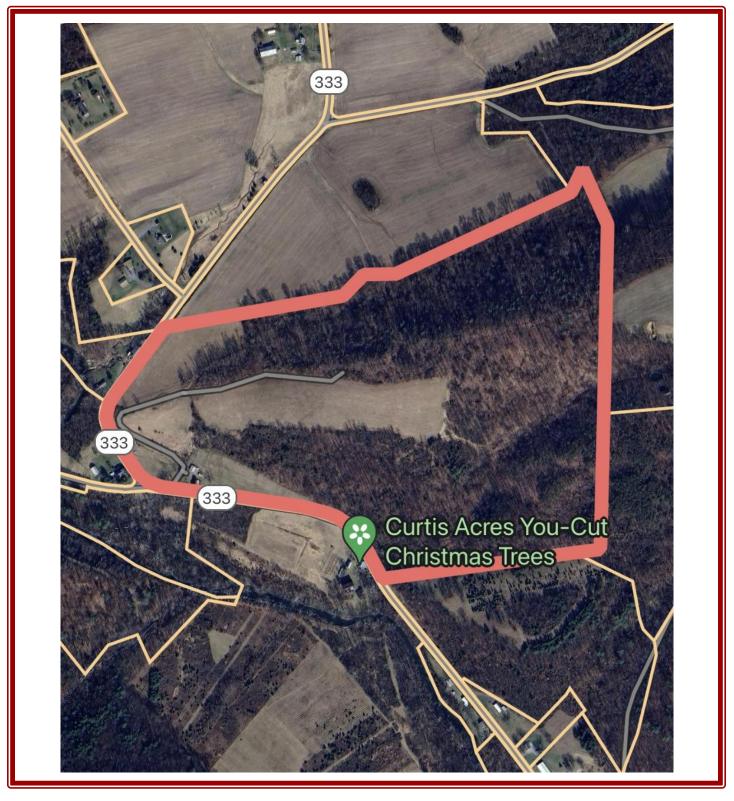

## JUNIATA COUNTY FARM/WOODLAND AUCTION

Saturday, September 28, 2024 @11:00 AM 89.96 Acres • Stunning Views • Road Frontage Home & Outbuildings • Woodland & Tillable

9287 Rt 333, Port Royal, PA 17082

Directions: From Rt 322 take the PA-75 exit toward Port Royal. Continue onto 75 S for 2.8 mi then turn right on 333 W. In 2 mi property will be on the right. Watch for signs!

Rare opportunity to buy an 89.96 acre farm/woodland property in a very nice location just outside of Port Royal! This property provides incredible views of the Shade & Tuscarora Mountains from the top field! Combination of approximately 65 acres woodland and 25 acres open land making it an ideal hunting property or a parcel to build your dream home or cabin. Features an older home & outbuildings. Home has a newer roof on part of it but the interior needs complete remodel job. Private septic & well. Over 2,000' of road frontage on Rt 333! New buyer will have immediate access for hunting if desired. Just minutes from Mifflintown & Rt 322! Approximately 45 minutes to Harrisburg & State College. 1 hour & 30 min to Lancaster.