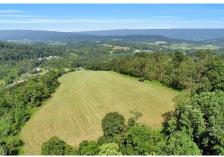

Rare opportunity to buy an 89.96 acre farm/woodland property in a very nice location just outside of Port Royal! This property provides incredible views of the Shade & Tuscarora Mountains from the top field! Combination of approximately 65 acres woodland and 25 acres open land making it an ideal hunting property or a parcel to build your dream home or cabin. Features an older home & outbuildings. Home has a newer roof on part of it but the interior needs complete remodel job. Private septic & well. Over 2,000' of road frontage on Rt 333! New buyer will have immediate access for hunting if desired. Just minutes from Mifflintown & Rt 322! Approximately 45 minutes to Harrisburg & State College. 1 hour & 30 min to Lancaster.