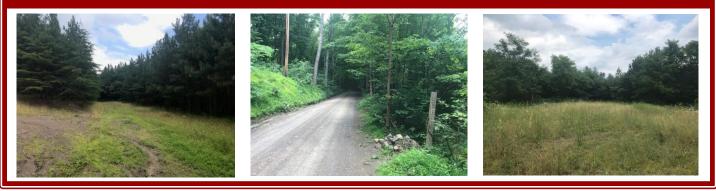

**Property Description:** 202 +/- acres of woodland near the intersection of Ridge Rd. & Keystone Rd. Has road frontage along Ridge Rd. Very nice property for hunting & other recreational uses. Has a main trail that runs throughout most of the property. Terrain is mostly level to rolling. Potential to build home or cabin. Only 6 miles from Mt Union! 18 miles from Huntingdon & 30 miles from Lewistown & Belleville. Approx. 2 hours from Lancaster.