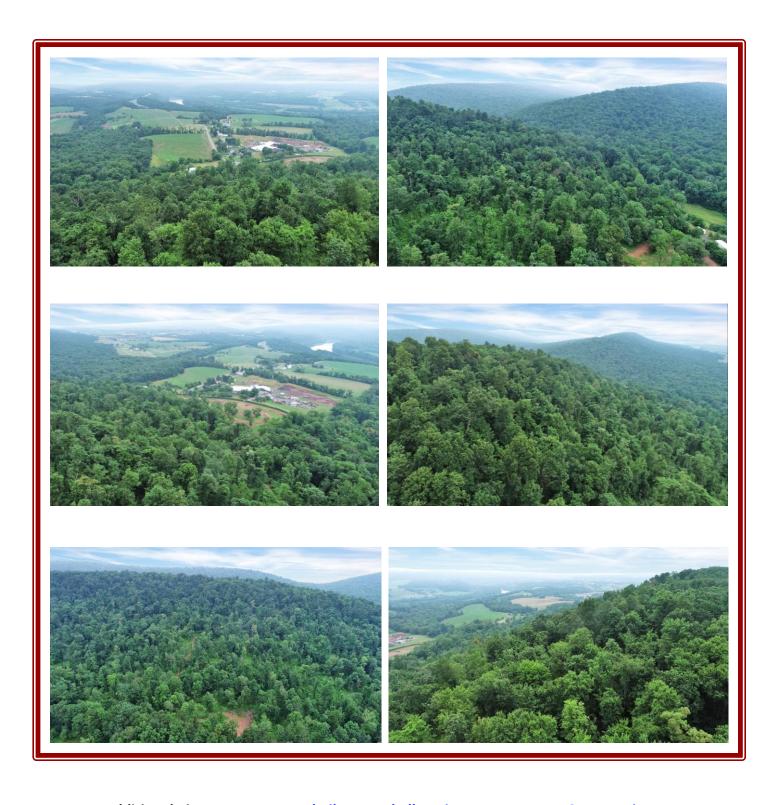

<u>Property Description</u>: 92.88 acre mostly wooded property with easy access from Route 322. Road frontage and a driveway from Rt. 34, plus a right-of-way from Mountain Rd. Plenty of trails with a few look-out spots with view of the Juniata River. Topography is level to sloping, to some steeper ground. A great hunting property, a potential cabin or homesite and a timber investment opportunity. Perc and probe test completed. Approved for a sandmound.