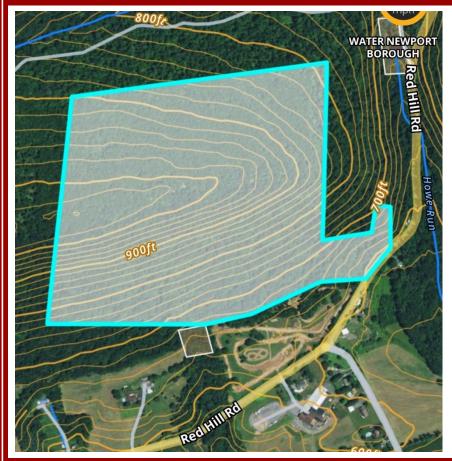

## PUBLIC REAL ESTATE AUCTION

92.88 Acres of Woodland Friday Evening August 26, 2022 @ 6:00 P.M.

00 Red Hill Rd, Newport, PA 17074 - Perry County

Directions: From Newport take Rt. 34 N for 2.7 mi. to property on left.

<u>Property Description</u>: 92.88 acre mostly wooded property with easy access from Route 322. Road frontage and a driveway from Rt. 34, plus a right-of-way from Mountain Rd. Plenty of trails with a few look-out spots with view of the Juniata River. Topography is level to sloping, to some steeper ground. A great hunting property, a potential cabin or homesite and a timber investment opportunity. Perc and probe test completed. Approved for a sandmound.