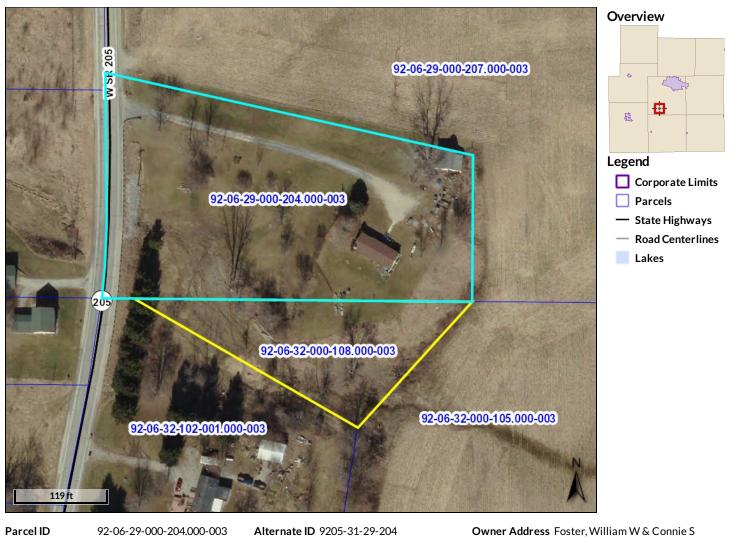

## Beacon<sup>™</sup> Whitley County, IN

| Parcel ID                 | 92-06-29-000-204.000-003 | Alternate ID  | 9205-31-29-204              | Owner Address |
|---------------------------|--------------------------|---------------|-----------------------------|---------------|
| Sec/Twp/Rng               | 29-31-9                  | Class         | Res-1-Family 0 - 9.99 acres |               |
| Property Address          | 2255 W State Rd 205      | Acreage       | 2.45                        |               |
|                           | Columbia City            |               |                             |               |
| District                  | Columbia Township        |               |                             |               |
| <b>Brief Tax Descript</b> | ion SW Cor E2 SE4 S29 T  | 31 R9 2.45A   |                             |               |
|                           | (Note: Not to be used    | on legal docu | ments)                      |               |
|                           |                          |               |                             |               |

2255 W State Rd 205 Columbia City, IN 46725

Date created: 9/17/2020 Last Data Uploaded: 9/17/2020 1:55:37 AM

Developed by Schneider