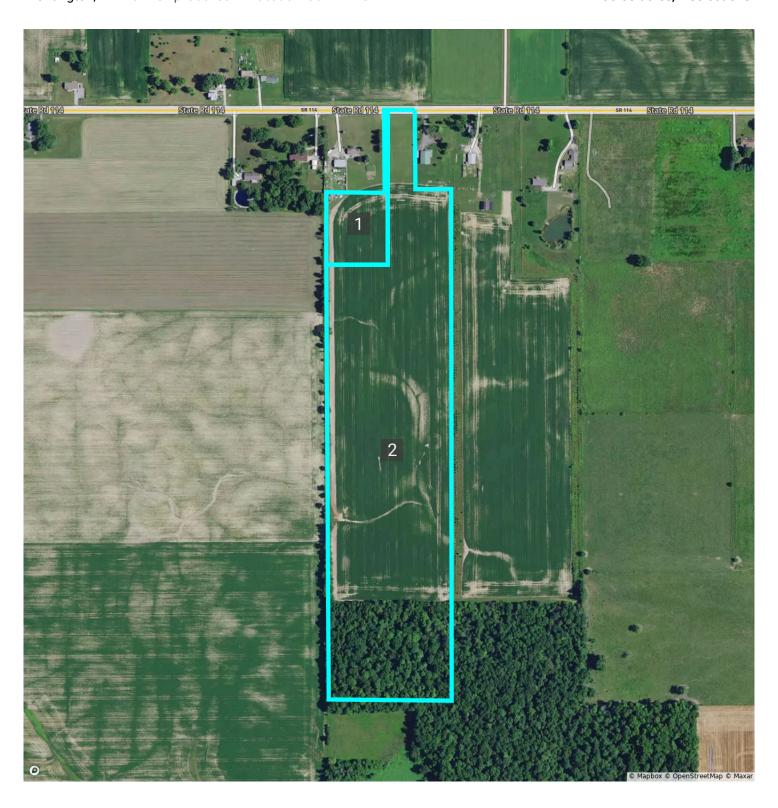

# 37.52+/- Acres of Productive Cropland, Woods, & Country Home with Outbuilding offered in 2 Tracts!

This property will be offered via Online Only Auction on Thursday, February 6, 2025 -- Bidding begins closing out at 6 pm! Your bid constitutes a legal offer to purchase, and the final bid shall constitute a binding contract between the Buyer(s) and the Sellers. The auctioneer can settle any disputes on bidding & their decision will be final. The acreages and square footage amounts listed in this brochure & all marketing material are estimates taken from county records and/or aerial photos. No survey will be completed unless required for clear title. If required, that cost will be shared 50/50 by the Sellers and the Buyer(s). An earnest money deposit of 10% down the day of the auction with the balance due at closing. Said funds will be held in our Escrow account and will come off your balance due at closing. A 2% buyer's premium will be added to the invoice. YOUR BIDDING IS NOT CONTINGENT UPON FINANCING. The buyer is responsible for all costs associated with the financing process. Buyer(s) agree to sign the purchase agreement within 24 hours of the auction ending and submit their earnest money to Metzger Property Services within 24 hours via cash, check or wire transfer. Buyer(s) agree to pay an additional \$25 wire transfer fee if wiring said funds. Buyer(s) who fail to do so will be in breach of contract and are subject to damages &/or specific performance. The Sellers will provide a Warranty Deed & Owner's Title Insurance Policy at closing. The closing(s) shall be on or before March 21, 2025. Possession will be at closing. The seller pays '24 due in '25 taxes based on the most current rate available at the time of closing with the buyer to assume all taxes thereafter. Buyer to retain the 2025 farm income. Real estate taxes for all tracts in 23' due in 24' were approximately \$1,428.10. Metzger Property Services LLC, Chad Metzger & their representatives, are exclusive agents of the Sellers. All statements made on auction day take precedence over printed materials. The property is being sold "AS IS, WHERE IS" with no warranties expressed or otherwise implied. All decisions made by the auctioneer are final. Real Estate Brokers must register clients 24 hours in advance of the auction and be present at any showings your client attends. The Client Registration form is available upon request.

Remarks 37.52+/- acre property, featuring a mix of Cropland, Recreational Woods, & 3 Bedroom Home selling via Online Only Auction on Thursday, February 6, 2025 -- Bidding begins closing out 6 pm! Tract 1: This tree-lined property on 2.52+/- acres offers a serene backdrop for the manufactured home, which boasts 3 bedrooms and 2 bathrooms, including a master suite with an ensuite bathroom for added privacy. The kitchen opens to the dining room, complete with patio doors leading to a concrete patio at the back of house, great for cooking out or taking in the peaceful views. The dining area flows into the cozy living room. An unfinished walk-out basement houses the laundry room and provides ample space for future expansion or storage. Updates include new concrete steps into the backdoor in 2021, new furnace in November 2021, AC in 2014, & a new well tank installed in April 2023. Additionally, the property features a pole barn equipped with electricity, perfect for storage or workshop needs. Bid on this tract individually or for the entire 37.52+/- acres! Open House: