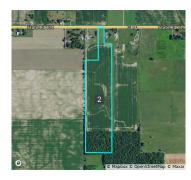

# 37.52+/- Acres of Productive Cropland, Woods, & Country Home with Outbuilding offered in 2 Tracts!

This property will be offered via Online Only Auction on Thursday, February 6, 2025 -- Bidding begins closing out at 6 pm! Your bid constitutes a legal offer to purchase, and the final bid shall constitute a binding contract between the Buyer(s) and the Sellers. The auctioneer can settle any disputes on bidding & their decision will be final. The acreages and square footage amounts listed in this brochure & all marketing material are estimates taken from county records and/or aerial photos. No survey will be completed unless required for clear title. If required, that cost will be shared 50/50 by the Sellers and the Buyer(s). An earnest money deposit of 10% down the day of the auction with the balance due at closing. Said funds will be held in our Escrow account and will come off your balance due at closing. A 2% buyer's premium will be added to the invoice. YOUR BIDDING IS NOT CONTINGENT UPON FINANCING. The buyer is responsible for all costs associated with the financing process. Buyer(s) agree to sign the purchase agreement within 24 hours of the auction ending and submit their earnest money to Metzger Property Services within 24 hours via cash, check or wire transfer. Buyer(s) agree to pay an additional \$25 wire transfer fee if wiring said funds. Buyer(s) who fail to do so will be in breach of contract and are subject to damages &/or specific performance. The Sellers will provide a Warranty Deed & Owner's Title Insurance Policy at closing. The closing(s) shall be on or before March 21, 2025. Possession will be at closing. The seller pays '24 due in '25 taxes based on the most current rate available at the time of closing with the buyer to assume all taxes thereafter. Buyer to retain the 2025 farm income. Real estate taxes for all tracts in 23' due in 24' were approximately \$1,428.10. Metzger Property Services LLC, Chad Metzger & their representatives, are exclusive agents of the Sellers. All statements made on auction day take precedence over printed materials. The property is being sold "AS IS, WHERE IS" with no warranties expressed or otherwise implied. All decisions made by the auctioneer are final. Real Estate Brokers must register clients 24 hours in advance of the auction and be present at any showings your client attends. The Client Registration form is available upon request.

# Online Auction: Thursday, February 6, 2025 Bidding begins closing out at 6 pm!

491 E. 1200 N., Huntington, IN 46750 Jackson Township • Huntington County

www.BidMetzger.com

Remarks 37.52+/- acre property, featuring a mix of Cropland, Recreational Woods, & 3 Bedroom Home selling via Online Only Auction on Thursday, February 6, 2025 -- Bidding begins closing out 6 pm! Tract 1: This tree-lined property on 2.52+/- acres offers a serene backdrop for the manufactured home, which boasts 3 bedrooms and 2 bathrooms, including a master suite with an ensuite bathroom for added privacy. The kitchen opens to the dining room, complete with patio doors leading to a concrete patio at the back of house, great for cooking out or taking in the peaceful views. The dining area flows into the cozy living room. An unfinished walk-out basement houses the laundry room and provides ample space for future expansion or storage. Updates include new concrete steps into the backdoor in 2021, new furnace in November 2021, AC in 2014, & a new well tank installed in April 2023. Additionally, the property features a pole barn equipped with electricity, perfect for storage or workshop needs. Bid on this tract individually or for the entire 37.52+/- acres! Open House: