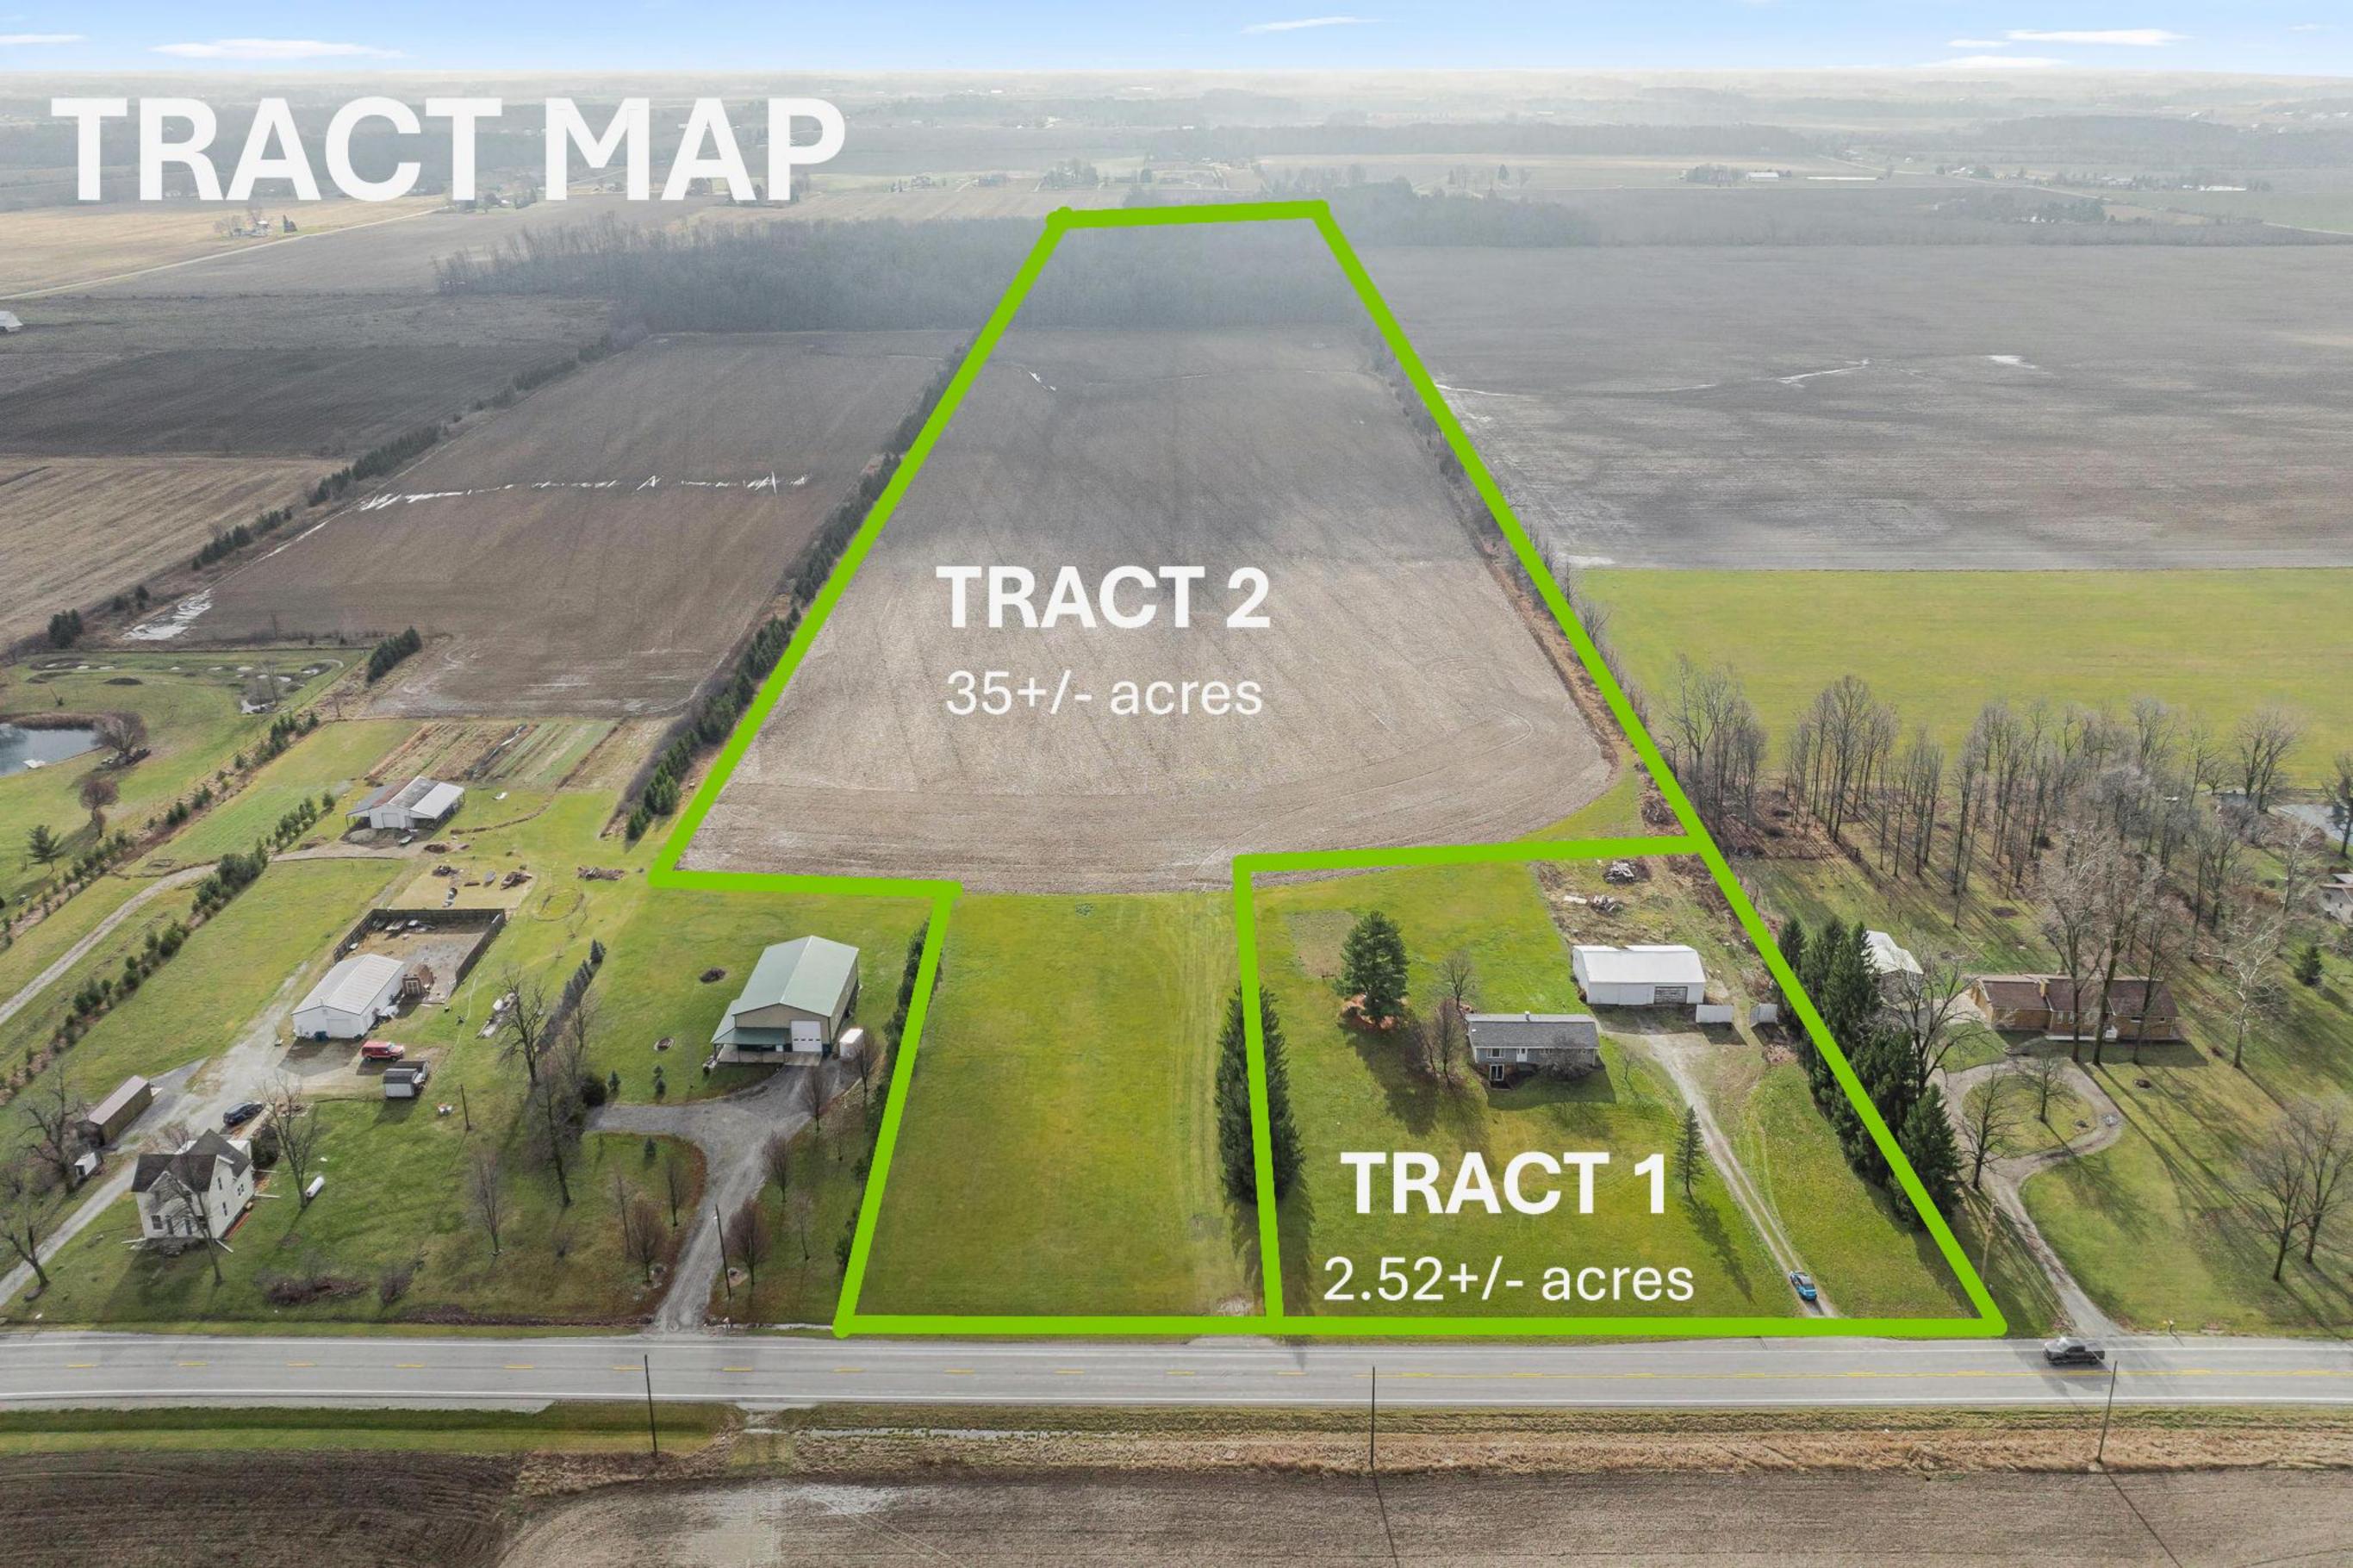

# 37.52+/- Acres of Productive Cropland, Woods, & Country Home with Outbuilding offered in 2 Tracts!

This property will be offered via Online Only Auction on Thursday, February 6, 2025 -- Bidding begins closing out at 6 pm! Your bid constitutes a legal offer to purchase, and the final bid shall constitute a binding contract between the Buyer(s) and the Sellers. The auctioneer can settle any disputes on bidding & their decision will be final. The acreages and square footage amounts listed in this brochure & all marketing material are estimates taken from county records and/or aerial photos. No survey will be completed unless required for clear title. If required, that cost will be shared 50/50 by the Sellers and the Buyer(s). An earnest money deposit of 10% down the day of the auction with the balance due at closing. Said funds will be held in our Escrow account and will come off your balance due at closing. A 2% buyer's premium will be added to the invoice. YOUR BIDDING IS NOT CONTINGENT UPON FINANCING. The buyer is responsible for all costs associated with the financing process. Buyer(s) agree to sign the purchase agreement within 24 hours of the auction ending and submit their earnest money to Metzger Property Services within 24 hours via cash, check or wire transfer. Buyer(s) agree to pay an additional \$25 wire transfer fee if wiring said funds. Buyer(s) who fail to do so will be in breach of contract and are subject to damages &/or specific performance. The Sellers will provide a Warranty Deed & Owner's Title Insurance Policy at closing. The closing(s) shall be on or before March 21, 2025. Possession will be at closing. The seller pays '24 due in '25 taxes based on the most current rate available at the time of closing with the buyer to assume all taxes thereafter. Buyer to retain the 2025 farm income. Real estate taxes for all tracts in 23' due in 24' were approximately \$1,428.10. Metzger Property Services LLC, Chad Metzger & their representatives, are exclusive agents of the Sellers. All statements made on auction day take precedence over printed materials. The property is being sold "AS IS, WHERE IS" with no warranties expressed or otherwise implied. All decisions made by the auctioneer are final. Real Estate Brokers must register clients 24 hours in advance of the auction and be present at any showings your client attends. The Client Registration form is available upon request.

Remarks 37.52+/- acre property, featuring a mix of Cropland, Recreational Woods, & 3 Bedroom Home selling via Online Only Auction on Thursday, February 6, 2025 -- Bidding begins closing out 6 pm! Tract 1: This tree-lined property on 2.52+/- acres offers a serene backdrop for the manufactured home, which boasts 3 bedrooms and 2 bathrooms, including a master suite with an ensuite bathroom for added privacy. The kitchen opens to the dining room, complete with patio doors leading to a concrete patio at the back of house, great for cooking out or taking in the peaceful views. The dining area flows into the cozy living room. An unfinished walk-out basement houses the laundry room and provides ample space for future expansion or storage. Updates include new concrete steps into the backdoor in 2021, new furnace in November 2021, AC in 2014, & a new well tank installed in April 2023. Additionally, the property features a pole barn equipped with electricity, perfect for storage or workshop needs. Bid on this tract individually or for the entire 37.52+/- acres! Open House: