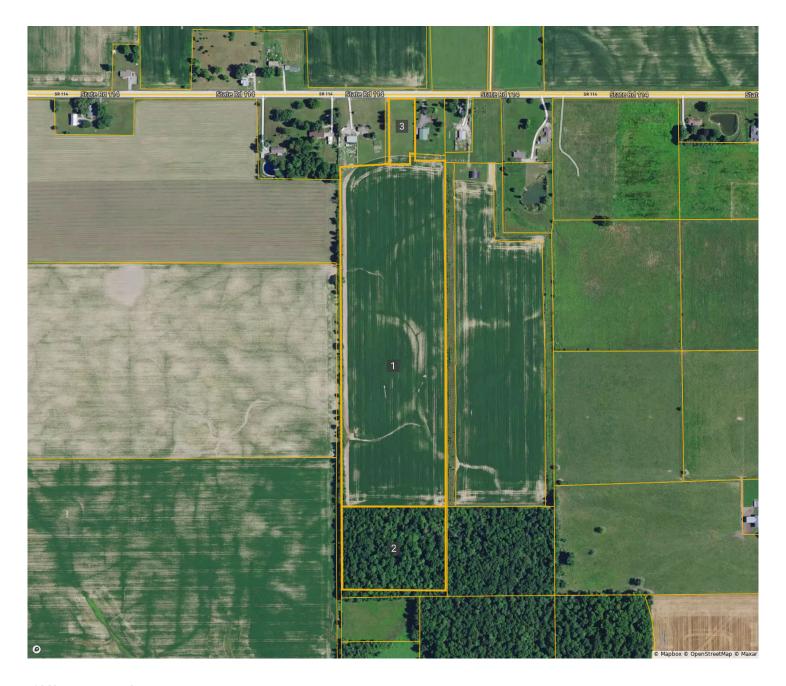

# 37.52+/- Acres of Productive Cropland, Woods, & Country Home with Outbuilding offered in 2 Tracts!

This property will be offered via Online Only Auction on Thursday, February 6, 2025 -- Bidding begins closing out at 6 pm! Your bid constitutes a legal offer to purchase, and the final bid shall constitute a binding contract between the Buyer(s) and the Sellers. The auctioneer can settle any disputes on bidding & their decision will be final. The acreages and square footage amounts listed in this brochure & all marketing material are estimates taken from county records and/or aerial photos. No survey will be completed unless required for clear title. If required, that cost will be shared 50/50 by the Sellers and the Buyer(s). An earnest money deposit of 10% down the day of the auction with the balance due at closing. Said funds will be held in our Escrow account and will come off your balance due at closing. A 2% buyer's premium will be added to the invoice. YOUR BIDDING IS NOT CONTINGENT UPON FINANCING. The buyer is responsible for all costs associated with the financing process. Buyer(s) agree to sign the purchase agreement within 24 hours of the auction ending and submit their earnest money to Metzger Property Services within 24 hours via cash, check or wire transfer. Buyer(s) agree to pay an additional \$25 wire transfer fee if wiring said funds. Buyer(s) who fail to do so will be in breach of contract and are subject to damages &/or specific performance. The Sellers will provide a Warranty Deed & Owner's Title Insurance Policy at closing. The closing(s) shall be on or before March 21, 2025. Possession will be at closing. The seller pays '24 due in '25 taxes based on the most current rate available at the time of closing with the buyer to assume all taxes thereafter. Buyer to retain the 2025 farm income. Real estate taxes for all tracts in 23' due in 24' were approximately \$1,428.10. Metzger Property Services LLC, Chad Metzger & their representatives, are exclusive agents of the Sellers. All statements made on auction day take precedence over printed materials. The property is being sold "AS IS, WHERE IS" with no warranties expressed or otherwise implied. All decisions made by the auctioneer are final. Real Estate Brokers must register clients 24 hours in advance of the auction and be present at any showings your client attends. The Client Registration form is available upon request.

# Online Auction: Thursday, February 6, 2025 Bidding begins closing out at 6 pm!

491 E. 1200 N., Huntington, IN 46750 Jackson Township • Huntington County

www.BidMetzger.com

Remarks 37.52+/- acre property, featuring a mix of Cropland, Recreational Woods, & 3 Bedroom Home selling via Online Only Auction on Thursday, February 6, 2025 -- Bidding begins closing out 6 pm! Tract 1: This tree-lined property on 2.52+/- acres offers a serene backdrop for the manufactured home, which boasts 3 bedrooms and 2 bathrooms, including a master suite with an ensuite bathroom for added privacy. The kitchen opens to the dining room, complete with patio doors leading to a concrete patio at the back of house, great for cooking out or taking in the peaceful views. The dining area flows into the cozy living room. An unfinished walk-out basement houses the laundry room and provides ample space for future expansion or storage. Updates include new concrete steps into the backdoor in 2021, new furnace in November 2021, AC in 2014, & a new well tank installed in April 2023. Additionally, the property features a pole barn equipped with electricity, perfect for storage or workshop needs. Bid on this tract individually or for the entire 37.52+/- acres! Open House: