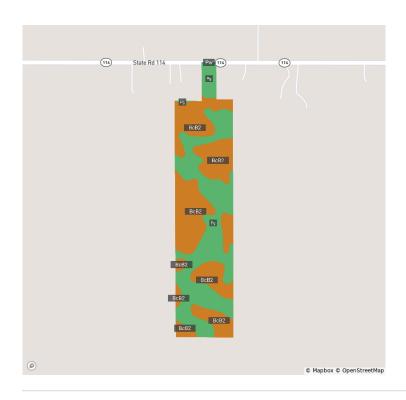

# 37.52+/- Acres of Productive Cropland, Woods, & Country Home with Outbuilding offered in 2 Tracts!

This property will be offered via Online Only Auction on Thursday, February 6, 2025 -- Bidding begins closing out at 6 pm! Your bid constitutes a legal offer to purchase, and the final bid shall constitute a binding contract between the Buyer(s) and the Sellers. The auctioneer can settle any disputes on bidding & their decision will be final. The acreages and square footage amounts listed in this brochure & all marketing material are estimates taken from county records and/or aerial photos. No survey will be completed unless required for clear title. If required, that cost will be shared 50/50 by the Sellers and the Buyer(s). An earnest money deposit of 10% down the day of the auction with the balance due at closing. Said funds will be held in our Escrow account and will come off your balance due at closing. A 2% buyer's premium will be added to the invoice. YOUR BIDDING IS NOT CONTINGENT UPON FINANCING. The buyer is responsible for all costs associated with the financing process. Buyer(s) agree to sign the purchase agreement within 24 hours of the auction ending and submit their earnest money to Metzger Property Services within 24 hours via cash, check or wire transfer. Buyer(s) agree to pay an additional \$25 wire transfer fee if wiring said funds. Buyer(s) who fail to do so will be in breach of contract and are subject to damages &/or specific performance. The Sellers will provide a Warranty Deed & Owner's Title Insurance Policy at closing. The closing(s) shall be on or before March 21, 2025. Possession will be at closing. The seller pays '24 due in '25 taxes based on the most current rate available at the time of closing with the buyer to assume all taxes thereafter. Buyer to retain the 2025 farm income. Real estate taxes for all tracts in 23' due in 24' were approximately \$1,428.10. Metzger Property Services LLC, Chad Metzger & their representatives, are exclusive agents of the Sellers. All statements made on auction day take precedence over printed materials. The property is being sold "AS IS, WHERE IS" with no warranties expressed or otherwise implied. All decisions made by the auctioneer are final. Real Estate Brokers must register clients 24 hours in advance of the auction and be present at any showings your client attends. The Client Registration form is available upon request.

Remarks 37.52+/- acre property, featuring a mix of Cropland, Recreational Woods, & 3 Bedroom Home selling via Online Only Auction on Thursday, February 6, 2025 -- Bidding begins closing out 6 pm! Tract 1: This tree-lined property on 2.52+/- acres offers a serene backdrop for the manufactured home, which boasts 3 bedrooms and 2 bathrooms, including a master suite with an ensuite bathroom for added privacy. The kitchen opens to the dining room, complete with patio doors leading to a concrete patio at the back of house, great for cooking out or taking in the peaceful views. The dining area flows into the cozy living room. An unfinished walk-out basement houses the laundry room and provides ample space for future expansion or storage. Updates include new concrete steps into the backdoor in 2021, new furnace in November 2021, AC in 2014, & a new well tank installed in April 2023. Additionally, the property features a pole barn equipped with electricity, perfect for storage or workshop needs. Bid on this tract individually or for the entire 37.52+/- acres! Open House: