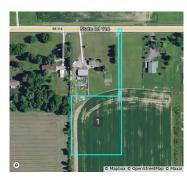

# 37.52+/- Acres of Productive Cropland, Woods, & Country Home with Outbuilding offered in 2 Tracts!

This property will be offered via Online Only Auction on Thursday, February 6, 2025 -- Bidding begins closing out at 6 pm! Your bid constitutes a legal offer to purchase, and the final bid shall constitute a binding contract between the Buyer(s) and the Sellers. The auctioneer can settle any disputes on bidding & their decision will be final. The acreages and square footage amounts listed in this brochure & all marketing material are estimates taken from county records and/or aerial photos. No survey will be completed unless required for clear title. If required, that cost will be shared 50/50 by the Sellers and the Buyer(s). An earnest money deposit of 10% down the day of the auction with the balance due at closing. Said funds will be held in our Escrow account and will come off your balance due at closing. A 2% buyer's premium will be added to the invoice. YOUR BIDDING IS NOT CONTINGENT UPON FINANCING. The buyer is responsible for all costs associated with the financing process. Buyer(s) agree to sign the purchase agreement within 24 hours of the auction ending and submit their earnest money to Metzger Property Services within 24 hours via cash, check or wire transfer. Buyer(s) agree to pay an additional \$25 wire transfer fee if wiring said funds. Buyer(s) who fail to do so will be in breach of contract and are subject to damages &/or specific performance. The Sellers will provide a Warranty Deed & Owner's Title Insurance Policy at closing. The closing(s) shall be on or before March 21, 2025. Possession will be at closing. The seller pays '24 due in '25 taxes based on the most current rate available at the time of closing with the buyer to assume all taxes thereafter. Buyer to retain the 2025 farm income. Real estate taxes for all tracts in 23' due in 24' were approximately \$1,428.10. Metzger Property Services LLC, Chad Metzger & their representatives, are exclusive agents of the Sellers. All statements made on auction day take precedence over printed materials. The property is being sold "AS IS, WHERE IS" with no warranties expressed or otherwise implied. All decisions made by the auctioneer are final. Real Estate Brokers must register clients 24 hours in advance of the auction and be present at any showings your client attends. The Client Registration form is available upon request.

# Online Auction: Thursday, February 6, 2025 Bidding begins closing out at 6 pm!

491 E. 1200 N., Huntington, IN 46750 Jackson Township • Huntington County

www.BidMetzger.com

Remarks 37.52+/- acre property, featuring a mix of Cropland, Recreational Woods, & 3 Bedroom Home selling via Online Only Auction on Thursday, February 6, 2025 -- Bidding begins closing out 6 pm! Tract 1: This tree-lined property on 2.52+/- acres offers a serene backdrop for the manufactured home, which boasts 3 bedrooms and 2 bathrooms, including a master suite with an ensuite bathroom for added privacy. The kitchen opens to the dining room, complete with patio doors leading to a concrete patio at the back of house, great for cooking out or taking in the peaceful views. The dining area flows into the cozy living room. An unfinished walk-out basement houses the laundry room and provides ample space for future expansion or storage. Updates include new concrete steps into the backdoor in 2021, new furnace in November 2021, AC in 2014, & a new well tank installed in April 2023. Additionally, the property features a pole barn equipped with electricity, perfect for storage or workshop needs. Bid on this tract individually or for the entire 37.52+/- acres! Open House: