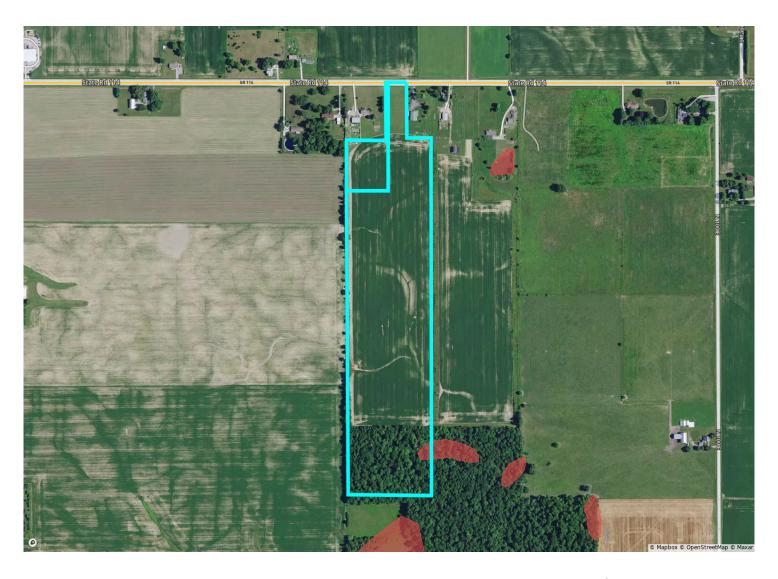

# 37.52+/- Acres of Productive Cropland, Woods, & Country Home with Outbuilding offered in 2 Tracts!

This property will be offered via Online Only Auction on Thursday, February 6, 2025 -- Bidding begins closing out at 6 pm! Your bid constitutes a legal offer to purchase, and the final bid shall constitute a binding contract between the Buyer(s) and the Sellers. The auctioneer can settle any disputes on bidding & their decision will be final. The acreages and square footage amounts listed in this brochure & all marketing material are estimates taken from county records and/or aerial photos. No survey will be completed unless required for clear title. If required, that cost will be shared 50/50 by the Sellers and the Buyer(s). An earnest money deposit of 10% down the day of the auction with the balance due at closing. Said funds will be held in our Escrow account and will come off your balance due at closing. A 2% buyer's premium will be added to the invoice. YOUR BIDDING IS NOT CONTINGENT UPON FINANCING. The buyer is responsible for all costs associated with the financing process. Buyer(s) agree to sign the purchase agreement within 24 hours of the auction ending and submit their earnest money to Metzger Property Services within 24 hours via cash, check or wire transfer. Buyer(s) agree to pay an additional \$25 wire transfer fee if wiring said funds. Buyer(s) who fail to do so will be in breach of contract and are subject to damages &/or specific performance. The Sellers will provide a Warranty Deed & Owner's Title Insurance Policy at closing. The closing(s) shall be on or before March 21, 2025. Possession will be at closing. The seller pays '24 due in '25 taxes based on the most current rate available at the time of closing with the buyer to assume all taxes thereafter. Buyer to retain the 2025 farm income. Real estate taxes for all tracts in 23' due in 24' were approximately \$1,428.10. Metzger Property Services LLC, Chad Metzger & their representatives, are exclusive agents of the Sellers. All statements made on auction day take precedence over printed materials. The property is being sold "AS IS, WHERE IS" with no warranties expressed or otherwise implied. All decisions made by the auctioneer are final. Real Estate Brokers must register clients 24 hours in advance of the auction and be present at any showings your client attends. The Client Registration form is available upon request.

# Online Auction: Thursday, February 6, 2025 Bidding begins closing out at 6 pm!

491 E. 1200 N., Huntington, IN 46750 Jackson Township • Huntington County

www.BidMetzger.com

Remarks 37.52+/- acre property, featuring a mix of Cropland, Recreational Woods, & 3 Bedroom Home selling via Online Only Auction on Thursday, February 6, 2025 -- Bidding begins closing out 6 pm! Tract 1: This tree-lined property on 2.52+/- acres offers a serene backdrop for the manufactured home, which boasts 3 bedrooms and 2 bathrooms, including a master suite with an ensuite bathroom for added privacy. The kitchen opens to the dining room, complete with patio doors leading to a concrete patio at the back of house, great for cooking out or taking in the peaceful views. The dining area flows into the cozy living room. An unfinished walk-out basement houses the laundry room and provides ample space for future expansion or storage. Updates include new concrete steps into the backdoor in 2021, new furnace in November 2021, AC in 2014, & a new well tank installed in April 2023. Additionally, the property features a pole barn equipped with electricity, perfect for storage or workshop needs. Bid on this tract individually or for the entire 37.52+/- acres! Open House: