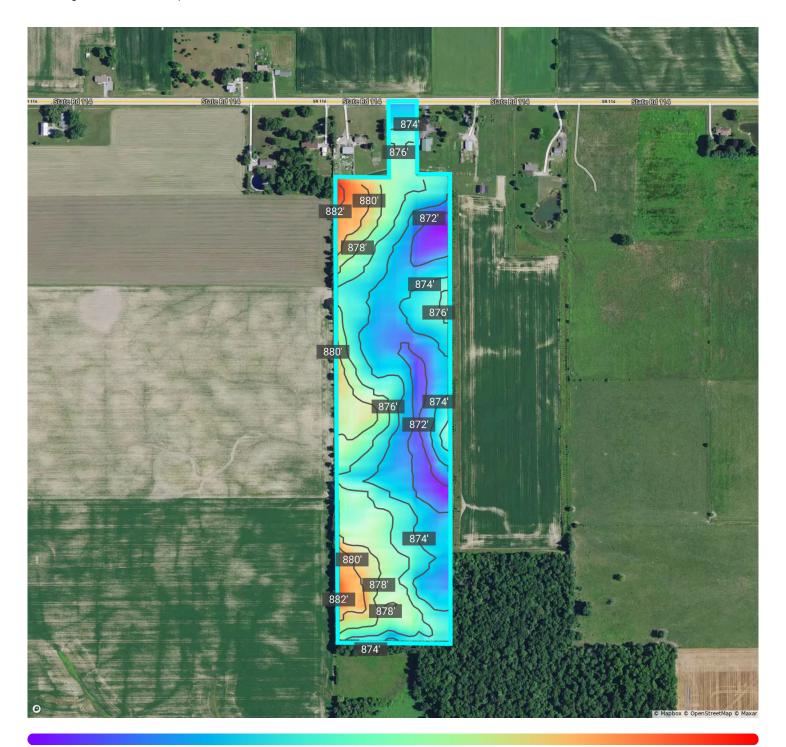

# 37.52+/- Acres of Productive Cropland, Woods, & Country Home with Outbuilding offered in 2 Tracts!

This property will be offered via Online Only Auction on Thursday, February 6, 2025 -- Bidding begins closing out at 6 pm! Your bid constitutes a legal offer to purchase, and the final bid shall constitute a binding contract between the Buyer(s) and the Sellers. The auctioneer can settle any disputes on bidding & their decision will be final. The acreages and square footage amounts listed in this brochure & all marketing material are estimates taken from county records and/or aerial photos. No survey will be completed unless required for clear title. If required, that cost will be shared 50/50 by the Sellers and the Buyer(s). An earnest money deposit of 10% down the day of the auction with the balance due at closing. Said funds will be held in our Escrow account and will come off your balance due at closing. A 2% buyer's premium will be added to the invoice. YOUR BIDDING IS NOT CONTINGENT UPON FINANCING. The buyer is responsible for all costs associated with the financing process. Buyer(s) agree to sign the purchase agreement within 24 hours of the auction ending and submit their earnest money to Metzger Property Services within 24 hours via cash, check or wire transfer. Buyer(s) agree to pay an additional \$25 wire transfer fee if wiring said funds. Buyer(s) who fail to do so will be in breach of contract and are subject to damages &/or specific performance. The Sellers will provide a Warranty Deed & Owner's Title Insurance Policy at closing. The closing(s) shall be on or before March 21, 2025. Possession will be at closing. The seller pays '24 due in '25 taxes based on the most current rate available at the time of closing with the buyer to assume all taxes thereafter. Buyer to retain the 2025 farm income. Real estate taxes for all tracts in 23' due in 24' were approximately \$1,428.10. Metzger Property Services LLC, Chad Metzger & their representatives, are exclusive agents of the Sellers. All statements made on auction day take precedence over printed materials. The property is being sold "AS IS, WHERE IS" with no warranties expressed or otherwise implied. All decisions made by the auctioneer are final. Real Estate Brokers must register clients 24 hours in advance of the auction and be present at any showings your client attends. The Client Registration form is available upon request.

# Online Auction: Thursday, February 6, 2025 Bidding begins closing out at 6 pm!

491 E. 1200 N., Huntington, IN 46750 Jackson Township • Huntington County

www.BidMetzger.com

Remarks 37.52+/- acre property, featuring a mix of Cropland, Recreational Woods, & 3 Bedroom Home selling via Online Only Auction on Thursday, February 6, 2025 -- Bidding begins closing out 6 pm! Tract 1: This tree-lined property on 2.52+/- acres offers a serene backdrop for the manufactured home, which boasts 3 bedrooms and 2 bathrooms, including a master suite with an ensuite bathroom for added privacy. The kitchen opens to the dining room, complete with patio doors leading to a concrete patio at the back of house, great for cooking out or taking in the peaceful views. The dining area flows into the cozy living room. An unfinished walk-out basement houses the laundry room and provides ample space for future expansion or storage. Updates include new concrete steps into the backdoor in 2021, new furnace in November 2021, AC in 2014, & a new well tank installed in April 2023. Additionally, the property features a pole barn equipped with electricity, perfect for storage or workshop needs. Bid on this tract individually or for the entire 37.52+/- acres! Open House: