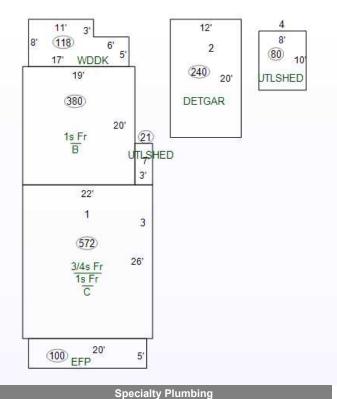

| Sec      | Lot     |           | 0.120            | , ,            | •         | 22X19  |             |     | c Corner, 0-2.9999       | 20      | TALE: Colt 4 FO4         | Vaan Duille | 101   |
|----------|---------|-----------|------------------|----------------|-----------|--------|-------------|-----|--------------------------|---------|--------------------------|-------------|-------|
|          |         | • '       | 24 Above Gd U    | •              | Belov     |        | in SqFt 0   | '   | tl Below Gd SqFt 3       |         | Ttl Fin SqFt 1,524       | Year Built  |       |
| Age<br>_ |         | New Const |                  | e Complete     |           |        | Vinyl       |     | Bsmt Partial Basem       | nent    |                          | #           | 6     |
|          |         | ensions   | Baths Full       |                | Water     | CITY   |             |     | <b>Basement Material</b> |         |                          |             |       |
|          | RM DIM  |           | B-Main 1         | 0              | Well Type |        |             |     | <b>Dryer Hookup Gas</b>  | No      | Fireplace                | No          |       |
| LR       | 12 x 10 | O M       | B-Upper 1        | 0              | Sewer     | City   |             |     | Dryer Hookup Elec        | No      | Guest Qtrs               | No          |       |
| DR       | Х       |           | <b>B-Blw G</b> 0 | 0              | Fuel /    | Gas, F | lot Water   |     | Dryer Hookup G/E         | No      | Split FlrpIn             | No          |       |
| FR       | Х       |           | Laundry Rm       | Main           | Heating   |        |             |     | Disposal                 | No      | Ceiling Fan              | Yes         |       |
| KT       | 12 x 8  | M         | Laundry L/W      | X              | Cooling   | Wall A | C, Window   |     | Water Soft-Owned         | No      | Skylight                 | No          |       |
| BK       | Х       |           | AMENITIES (      | Ceiling Fan(s) |           |        |             |     | Water Soft-Rented        | No      | ADA Feature              | s No        |       |
| DN       | Х       |           |                  |                |           |        |             |     | Alarm Sys-Sec            | No      | Fence                    |             |       |
| 1B       | 10 x 1  | 2 M       |                  |                |           |        |             |     | Alarm Sys-Rent           | No      | Golf Course              | No          |       |
| 2B       | 10 x 10 | O U       |                  |                |           |        |             |     | Garden Tub               | No      | Nr Wlkg Trai             | ls No       |       |
| 3B       | Х       |           | Garage           | 1.0 / Det      | ached /   | 20 x   | 12 / 240    | .00 | Jet Tub                  | No      | Garage Y/N               | Yes         |       |
| 4B       | Х       |           | Outbuilding 1    | Shed           | 8         | 8 x 10 |             |     | Pool                     | No      | Off Street Pk            | [           |       |
| 5B       | Х       |           | Outbuilding 2    |                |           | Χ      |             |     | Pool Type                |         |                          |             |       |
| RR       | Х       |           | Assn Dues        |                | Freque    | ncy N  | ot Applicab | le  |                          | Refrige | erator, Range-Gas, Water | Heater Elec | ctric |
| LF       | Х       |           | Other Fees       |                |           |        |             |     |                          |         |                          |             |       |
| EX       | Х       |           | Restrictions     |                |           |        |             |     |                          |         |                          |             |       |
| Nate     | r Acces | is        |                  | Wtr Name       |           |        |             |     | Water Frontage           |         | Channel                  |             |       |
| Wate     | r Featu | res       |                  |                |           |        |             |     | Water Type               |         | Lake Type                |             |       |