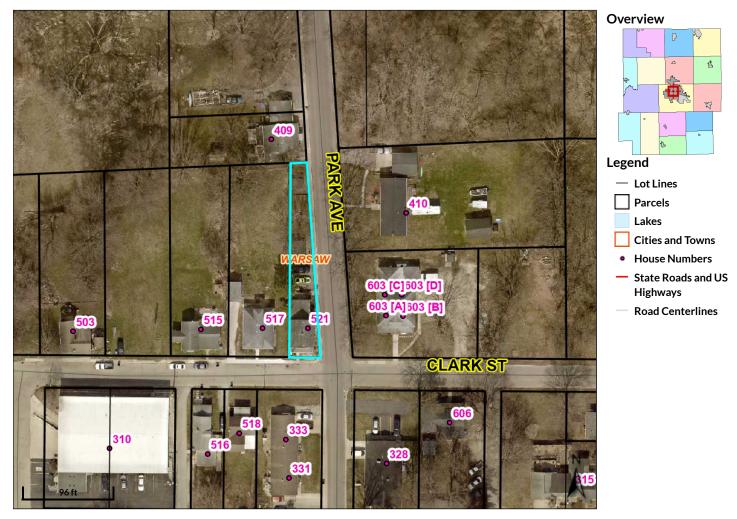

### Online Auction: Wednesday, February 5, 2025 Bidding begins closing out at 6 pm!

521 E. Clark St., Warsaw, IN 46580 Wayne Township • Kosciusko County

# Auction Manager: John Burnau 574.376.5340 www.BidMetzger.com

Parcel ID 004-044-010 Alternate ID 004-713018-21 Owner Address Rehborg Devonda RESIDENTIAL ONE FAMILY DWELLING ON A PLATTED LOT 521 E Clark St Sec/Twp/Rng Class Warsaw, IN 46580 Property Address 521 E CLARK ST Acreage WARSAW

District Warsaw **Brief Tax Description** 004-044-010

OL 7 & All W Park Ave Lansdales Add

(Note: Not to be used on legal documents)

Date created: 12/26/2024

Last Data Uploaded: 12/26/2024 3:08:24 AM

#### Residential Agent Full Detail Report

| TAL Status Active                      |                                                                                                                                                              | <b>CDO</b> 0                                                                                                                                                                                                                                                                                                                                                                                                                  | <b>DOM</b> 0                                                                                                                                                                                                                                                                                                                                                                                                                                                                                               | Auction Yes                                                                                                                                                                                                                                                                                                                                                                                                                                                                                                                                                             |
|----------------------------------------|--------------------------------------------------------------------------------------------------------------------------------------------------------------|-------------------------------------------------------------------------------------------------------------------------------------------------------------------------------------------------------------------------------------------------------------------------------------------------------------------------------------------------------------------------------------------------------------------------------|------------------------------------------------------------------------------------------------------------------------------------------------------------------------------------------------------------------------------------------------------------------------------------------------------------------------------------------------------------------------------------------------------------------------------------------------------------------------------------------------------------|-------------------------------------------------------------------------------------------------------------------------------------------------------------------------------------------------------------------------------------------------------------------------------------------------------------------------------------------------------------------------------------------------------------------------------------------------------------------------------------------------------------------------------------------------------------------------|
| 521 E Clark Street                     | Warsaw                                                                                                                                                       | IN 46580                                                                                                                                                                                                                                                                                                                                                                                                                      |                                                                                                                                                                                                                                                                                                                                                                                                                                                                                                            | LP \$125,500                                                                                                                                                                                                                                                                                                                                                                                                                                                                                                                                                            |
| Area Kosciusko County                  | Parcel ID 43-11-08-200-485.000-032                                                                                                                           | 2 <b>Type</b> Site-Buil                                                                                                                                                                                                                                                                                                                                                                                                       | It Home                                                                                                                                                                                                                                                                                                                                                                                                                                                                                                    | Waterfront No                                                                                                                                                                                                                                                                                                                                                                                                                                                                                                                                                           |
| Sub Lansdales                          | Cross Street                                                                                                                                                 | Bedrms 2                                                                                                                                                                                                                                                                                                                                                                                                                      | F Baths 2                                                                                                                                                                                                                                                                                                                                                                                                                                                                                                  | H Baths 0                                                                                                                                                                                                                                                                                                                                                                                                                                                                                                                                                               |
| Township Wayne                         | Style One and Half Story                                                                                                                                     | REO No                                                                                                                                                                                                                                                                                                                                                                                                                        | Short Sale                                                                                                                                                                                                                                                                                                                                                                                                                                                                                                 | No                                                                                                                                                                                                                                                                                                                                                                                                                                                                                                                                                                      |
| School District WRS                    | Elem Lincoln JrH                                                                                                                                             | Edgewood                                                                                                                                                                                                                                                                                                                                                                                                                      | SrH W                                                                                                                                                                                                                                                                                                                                                                                                                                                                                                      | arsaw                                                                                                                                                                                                                                                                                                                                                                                                                                                                                                                                                                   |
| Legal Description 4-44-10 Ol           | . 7 & ALL W PARK AVE LANSDALES AI                                                                                                                            | DD                                                                                                                                                                                                                                                                                                                                                                                                                            |                                                                                                                                                                                                                                                                                                                                                                                                                                                                                                            |                                                                                                                                                                                                                                                                                                                                                                                                                                                                                                                                                                         |
| <b>Directions</b> From SR 15, head eas | st on Fort Wayne St. Then north on Park Ave.                                                                                                                 | Property is on the cor                                                                                                                                                                                                                                                                                                                                                                                                        | mer of Park & Cl                                                                                                                                                                                                                                                                                                                                                                                                                                                                                           | lark.                                                                                                                                                                                                                                                                                                                                                                                                                                                                                                                                                                   |
| Inside City Y City Zo                  | onina R2 County Zonina                                                                                                                                       | Zonina D                                                                                                                                                                                                                                                                                                                                                                                                                      | Description                                                                                                                                                                                                                                                                                                                                                                                                                                                                                                |                                                                                                                                                                                                                                                                                                                                                                                                                                                                                                                                                                         |
|                                        | 521 E Clark Street  Area Kosciusko County  Sub Lansdales  Township Wayne  School District WRS  Legal Description 4-44-10 Ol  Directions From SR 15, head eas | 521 E Clark Street     Warsaw       Area     Kosciusko County     Parcel ID     43-11-08-200-485.000-032       Sub     Lansdales     Cross Street       Township     Wayne     Style     One and Half Story       School District     WRS     Elem Lincoln     JrH       Legal Description     4-44-10 OL 7 & ALL W PARK AVE LANSDALES AI       Directions     From SR 15, head east on Fort Wayne St. Then north on Park Ave | 521 E Clark Street     Warsaw     IN     46580       Area Kosciusko County     Parcel ID 43-11-08-200-485.000-032     Type Site-Bui       Sub Lansdales     Cross Street     Bedrms 2       Township Wayne     Style One and Half Story     REO No       School District     WRS     Elem Lincoln     JrH Edgewood       Legal Description     4-44-10 OL 7 & ALL W PARK AVE LANSDALES ADD       Directions     From SR 15, head east on Fort Wayne St. Then north on Park Ave. Property is on the control | 521 E Clark Street     Warsaw     IN 46580       Area     Kosciusko County     Parcel ID 43-11-08-200-485.000-032     Type Site-Built Home       Sub     Lansdales     Cross Street     Bedrms 2     F Baths 2       Township     Wayne     Style One and Half Story     REO No Short Sale       School District     WRS     Elem Lincoln     JrH Edgewood     SrH W       Legal Description     4-44-10 OL 7 & ALL W PARK AVE LANSDALES ADD       Directions     From SR 15, head east on Fort Wayne St. Then north on Park Ave. Property is on the corner of Park & C |