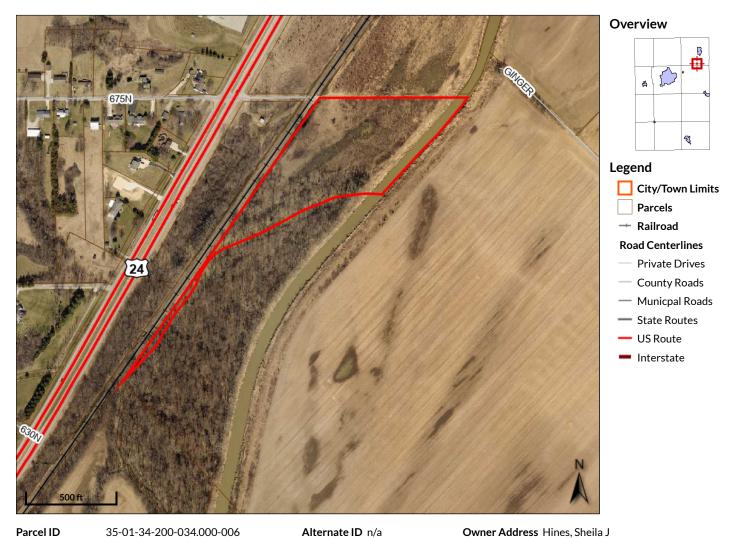

# Online Auction: Thursday, December 19, 2024 Bidding begins closing out at 6:30 pm!

Ginger Rd., Huntington, IN - head east on 675 N off of US 24

Jackson Township • Huntington County

Class

Acreage

Vacant Land

8.69

2615 E 675 N

Huntington, IN 46750-9694

Parcel ID 35-01-34-200-034.000-006

Sec/Twp/Rng Property Address Ginger Rd

Huntington

District **JACKSON TOWNSHIP** 

**Brief Tax Description** 004-00340-00 PT SW FR NW SEC 34 8.69A (Note: Not to be used on legal documents)

Legal Description 004-00340-00 PT SW FR NW SEC 34 8.69A

Directions Heading northeast out of Huntington. Take 675 N east off of US 24, property is on the southeast side of the road.

Inside City Limits City County Zoning Description

**Remarks** 8.69+/- Acres of CRP ground with Little River Frontage selling via Online Only Auction on Thursday, December 19, 2024 -- Bidding begins closing out at 6:30 pm! Recreational woods with prime hunting that was part of the old canal. This property is income producing with a current Annual CRP income at \$2,545.00, that contract is set up to run through the end of September 2039. The buyer must choose if they want the property to remain in CRP or taken out, the seller will pay for it to be removed from the program at the seller's cost if they want it removed. If they want it left in, they will be responsible for removing 10% of trees per year to stay within CRP compliance.