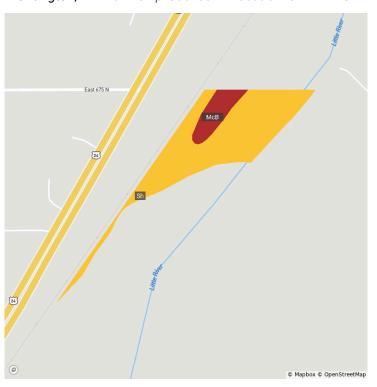

# Online Auction: Thursday, December 19, 2024 Bidding begins closing out at 6:30 pm!

Ginger Rd., Huntington, IN - head east on 675 N off of US 24

Jackson Township • Huntington County

Class

Acreage

Vacant Land

Legal Description 004-00340-00 PT SW FR NW SEC 34 8.69A

Directions Heading northeast out of Huntington. Take 675 N east off of US 24, property is on the southeast side of the road.

Inside City Limits City County Zoning Description

**Remarks** 8.69+/- Acres of CRP ground with Little River Frontage selling via Online Only Auction on Thursday, December 19, 2024 -- Bidding begins closing out at 6:30 pm! Recreational woods with prime hunting that was part of the old canal. This property is income producing with a current Annual CRP income at \$2,545.00, that contract is set up to run through the end of September 2039. The buyer must choose if they want the property to remain in CRP or taken out, the seller will pay for it to be removed from the program at the seller's cost if they want it removed. If they want it left in, they will be responsible for removing 10% of trees per year to stay within CRP compliance.