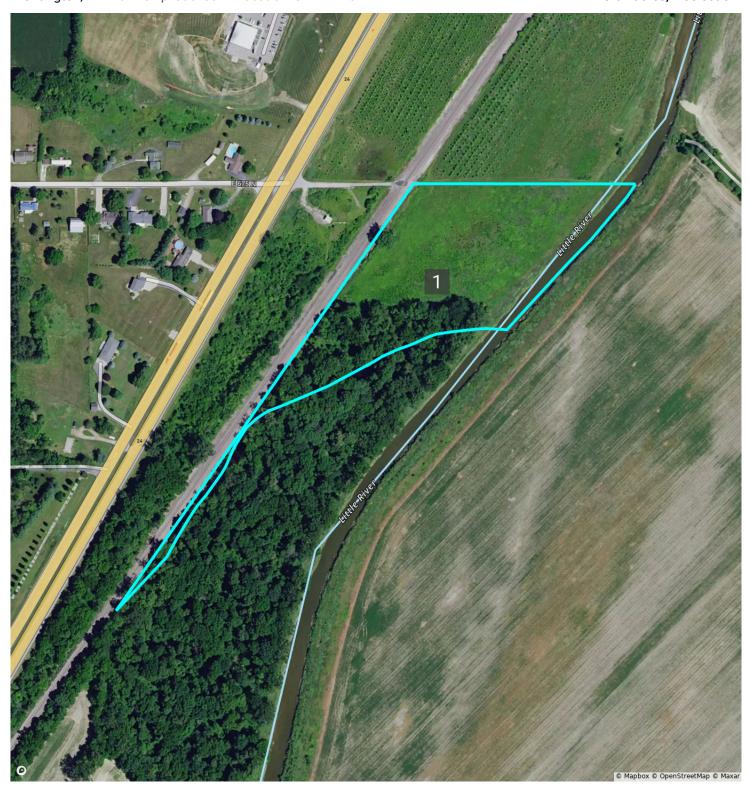

# Online Auction: Thursday, December 19, 2024 Bidding begins closing out at 6:30 pm!

Ginger Rd., Huntington, IN - head east on 675 N off of US 24

Jackson Township • Huntington County

Class

Acreage

Vacant Land

8.69

2615 E 675 N

Huntington, IN 46750-9694

Parcel ID 35-01-34-200-034.000-006

Sec/Twp/Rng Property Address Ginger Rd

Huntington

District **JACKSON TOWNSHIP** 

**Brief Tax Description** 004-00340-00 PT SW FR NW SEC 34 8.69A (Note: Not to be used on legal documents)

Legal Description 004-00340-00 PT SW FR NW SEC 34 8.69A

Directions Heading northeast out of Huntington. Take 675 N east off of US 24, property is on the southeast side of the road.

Inside City Limits City County Zoning Description

**Remarks** 8.69+/- Acres of CRP ground with Little River Frontage selling via Online Only Auction on Thursday, December 19, 2024 -- Bidding begins closing out at 6:30 pm! Recreational woods with prime hunting that was part of the old canal. This property is income producing with a current Annual CRP income at \$2,545.00, that contract is set up to run through the end of September 2039. The buyer must choose if they want the property to remain in CRP or taken out, the seller will pay for it to be removed from the program at the seller's cost if they want it removed. If they want it left in, they will be responsible for removing 10% of trees per year to stay within CRP compliance.