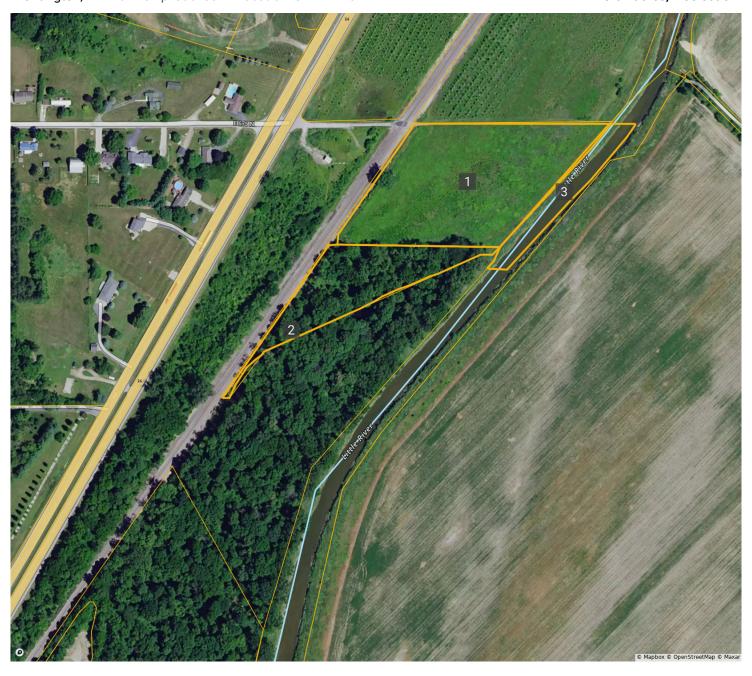

#### 8.69+/- ACRES OF CRP GROUND & RECREATIONAL WOODS!

This property will be offered via Online Only Auction on Thursday, December 19, 2024 -- Bidding begins closing out at 6:30 pm! Your bid constitutes a legal offer to purchase, and the final bid shall constitute a binding contract between the Buyer(s) and the Sellers. The auctioneer can settle any disputes on bidding & their decision will be final. The acreages and square footage amounts listed in this brochure & all marketing material are estimates taken from county records and/or aerial photos. No survey will be completed unless required for clear title. If required, that cost will be shared 50/50 by the Sellers and the Buyer(s). An earnest money deposit of 10% down the day of the auction with the balance due at closing. Said funds will be held in our Escrow account and will come off your balance due at closing. A 5 % buyer's premium will be added to the invoice. YOUR BIDDING IS NOT CONTINGENT UPON FINANCING. The buyer is responsible for all costs associated with the financing process. Buyer(s) agree to sign the purchase agreement within 24 hours of the auction ending and submit their earnest money to Metzger Property Services within 24 hours via cash, check or wire transfer. Buyer(s) agree to pay an additional \$25 wire transfer fee if wiring said funds. Buyer(s) who fail to do so will be in breach of contract and are subject to damages &/or specific performance. The Sellers will provide a Warranty Deed & Owner's Title Insurance Policy at closing. The closing(s) shall be on or before February 7, 2025. Possession will be at closing. CRP income will be prorated as of the deed recording via the FSA office. Taxes will be prorated to the day of closing. Real estate taxes for all tracts in 23' due in 24' were approximately \$50.64. Metzger Property Services LLC, Chad Metzger & their representatives, are exclusive agents of the Sellers. All statements made on auction day take precedence over printed materials. The property is being sold "AS IS, WHERE IS" with no warranties expressed or otherwise implied. All decisions made by the auctioneer are final. Real Estate Brokers must register clients 24 hours in advance of the auction and be present at any showings your client attends. The Client Registration form is available upon request.

Legal Description 004-00340-00 PT SW FR NW SEC 34 8.69A

Directions Heading northeast out of Huntington. Take 675 N east off of US 24, property is on the southeast side of the road.

Inside City Limits City County Zoning Description

**Remarks** 8.69+/- Acres of CRP ground with Little River Frontage selling via Online Only Auction on Thursday, December 19, 2024 -- Bidding begins closing out at 6:30 pm! Recreational woods with prime hunting that was part of the old canal. This property is income producing with a current Annual CRP income at \$2,545.00, that contract is set up to run through the end of September 2039. The buyer must choose if they want the property to remain in CRP or taken out, the seller will pay for it to be removed from the program at the seller's cost if they want it removed. If they want it left in, they will be responsible for removing 10% of trees per year to stay within CRP compliance.

 Sec
 Lot Ac/SF/Dim
 8.6900
 /
 378,536
 /
 770x980

Parcel Desc Partially Wooded, 6-9.999 Platted Development No Platted Y/N Yes

Township Jackson Date Lots Available Price per Acre \$\$0.00

Type Use Agriculture, Residential, Road Access County Road Surface Tar and Stone Road Frontage County