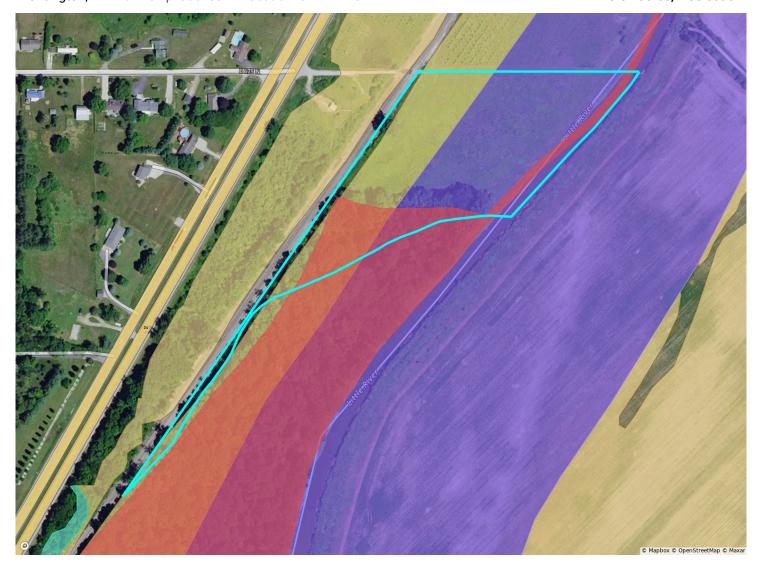

#### 8.69+/- ACRES OF CRP GROUND & RECREATIONAL WOODS!

This property will be offered via Online Only Auction on Thursday, December 19, 2024 -- Bidding begins closing out at 6:30 pm! Your bid constitutes a legal offer to purchase, and the final bid shall constitute a binding contract between the Buyer(s) and the Sellers. The auctioneer can settle any disputes on bidding & their decision will be final. The acreages and square footage amounts listed in this brochure & all marketing material are estimates taken from county records and/or aerial photos. No survey will be completed unless required for clear title. If required, that cost will be shared 50/50 by the Sellers and the Buyer(s). An earnest money deposit of 10% down the day of the auction with the balance due at closing. Said funds will be held in our Escrow account and will come off your balance due at closing. A 5 % buyer's premium will be added to the invoice. YOUR BIDDING IS NOT CONTINGENT UPON FINANCING. The buyer is responsible for all costs associated with the financing process. Buyer(s) agree to sign the purchase agreement within 24 hours of the auction ending and submit their earnest money to Metzger Property Services within 24 hours via cash, check or wire transfer. Buyer(s) agree to pay an additional \$25 wire transfer fee if wiring said funds. Buyer(s) who fail to do so will be in breach of contract and are subject to damages &/or specific performance. The Sellers will provide a Warranty Deed & Owner's Title Insurance Policy at closing. The closing(s) shall be on or before February 7, 2025. Possession will be at closing. CRP income will be prorated as of the deed recording via the FSA office. Taxes will be prorated to the day of closing. Real estate taxes for all tracts in 23' due in 24' were approximately \$50.64. Metzger Property Services LLC, Chad Metzger & their representatives, are exclusive agents of the Sellers. All statements made on auction day take precedence over printed materials. The property is being sold "AS IS, WHERE IS" with no warranties expressed or otherwise implied. All decisions made by the auctioneer are final. Real Estate Brokers must register clients 24 hours in advance of the auction and be present at any showings your client attends. The Client Registration form is available upon request.

**Remarks** 8.69+/- Acres of CRP ground with Little River Frontage selling via Online Only Auction on Thursday, December 19, 2024 -- Bidding begins closing out at 6:30 pm! Recreational woods with prime hunting that was part of the old canal. This property is income producing with a current Annual CRP income at \$2,545.00, that contract is set up to run through the end of September 2039. The buyer must choose if they want the property to remain in CRP or taken out, the seller will pay for it to be removed from the program at the seller's cost if they want it removed. If they want it left in, they will be responsible for removing 10% of trees per year to stay within CRP compliance.