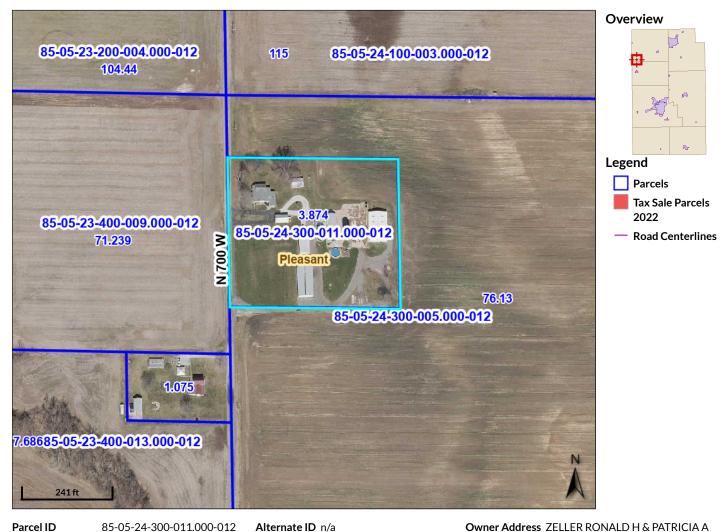

# Online Auction: Thursday, November 14, 2024 Bidding begins closing out at 6:30 pm

8445 N. 700 W., Roann, IN 46974 Pleasant Township • Wabash County

## Beacon<sup>™</sup> Wabash County, IN

Parcel ID 85-05-24-300-011.000-012 Sec/Twp/Rng 24-29-05

Class Property Address 8445 N 700 W

Res-1-Family 0 - 9.99 acres 3.874

Acreage

Alternate ID n/a

8445 N 700 W **ROANN, IN 46974** 

**ROANN** 

District **PLEASANT TWP** 

**Brief Tax Description** PT N1/2 SW1/4 24-29-5 3.874AC DITCH 597 (Note: Not to be used on legal documents)

Date created: 8/19/2024 Last Data Uploaded: 8/19/2024 3:29:14 AM