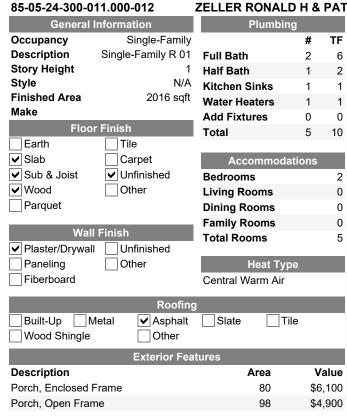

## **Residential Agent Full Detail Report**

CDO n **DOM** 0 Property Type RESIDENTIAL Status Active Auction Yes MLS# 202439300 8445 N 700 W Roann IN 46974 LP \$0 Area Wabash County Parcel ID 85-05-24-300-011.000-012 Type Site-Built Home Waterfront No F Baths 2 Bedrms 4 H Baths 1 Sub None **Cross Street** Township Pleasant Style One and Half Story REO No Short Sale No School District MCS Elem Manchester JrH Manchester SrH Manchester Legal Description PT N1/2 SW1/4 24-29-5 3.874AC DITCH 597 **Directions** From Roann, head north on 700 W. Property is on the east side of the road. **Inside City** City Zoning County Zoning A2 **Zoning Description** 

Remarks Country Homestead with Multiple Outbuildings on 3.8+/- Acres selling via Online Only Auction on Thursday, November 14, 2024 -- Bidding begins closing out at 6:30pm! Beautiful country homestead set on 3.8 acres of serene landscape. This spacious 4-bedroom, 2.5-bath residence features a welcoming covered front porch that invites you to relax and enjoy the peaceful surroundings. The living room flows seamlessly into the dining area, which connects to a large eat-in kitchen, making it perfect for entertaining family and friends. A cozy family room provides an additional space to unwind, while the large master bedroom is bathed in natural light, creating a tranquil haven. The second bedroom on the main floor boasts built-ins and an ensuite bathroom with a stand-up shower for added convenience. Upstairs, you'll find 2 additional bedrooms that offer plenty of space for everyone. This property also includes a 1-car attached garage and a second 1-car detached garage, providing ample parking and storage options. Step outside to enjoy the complete with an

| Sec  | Lot      | Lot                 |             | 3.8700       | / 168        | 3,751 /    | 430x38  | 30          | Lot Des     | sc 3-5.9999                             |        |                          | -            |        |
|------|----------|---------------------|-------------|--------------|--------------|------------|---------|-------------|-------------|-----------------------------------------|--------|--------------------------|--------------|--------|
| Abov | /e Gd Fi | n <b>SqFt</b> 2,0   | 16 Above    | Gd Unf       | in SqFt 0    | Belo       | w Gd Fi | n SqFt 0    | 1           | Ttl Below Gd SqFt 30                    | )5     | Ttl Fin SqFt 2,016       | Year Built   | 1920   |
| Age  | 104      | New Const           | No          | Date (       | Complete     |            | Ext     | Vinyl       |             | Bsmt Crawl, Partial                     | Basen  | nent                     | #            | 5      |
| Roc  | m Dime   | ensions             | Baths       | Full         | Hal          | Water      | WELL    |             |             | Basement Material                       |        |                          |              |        |
| - 1  | RM DIM   | LV                  | B-Main      | 2            | 1            | Well Type  | Private | <b>;</b>    |             | Dryer Hookup Gas                        | No     | Fireplace                | No           |        |
| LR   | 16 x 24  | 1 M                 | B-Upper     | 0            | 0            | Sewer      | Septic  |             |             | Dryer Hookup Elec                       | No     | Guest Qtrs               | No           |        |
| DR   | 10 x 14  | 1 M                 | B-Blw       | 0            | 0            | Fuel /     | Hot Wa  | ater        |             | Dryer Hookup G/E                        | No     | Split Firpin             | No           |        |
| FR   | 14 x 10  | 6 M                 | Laundry I   | <b>Rm</b> B  | aseme        | Heating    |         |             |             | Disposal                                | No     | Ceiling Fan              | Yes          |        |
| ΚT   | 16 x 24  | 1 M                 | Laundry I   | L/W          | Х            | Cooling    | Centra  | I Air       |             | Water Soft-Owned                        | Yes    | Skylight                 | No           |        |
| BK   | х        |                     | AMENITIE    | <b>ES</b> Ce | iling Fan(s) | , Garage D | oor Ope | ner         |             | Water Soft-Rented                       | No     | ADA Feature              | es No        |        |
| DN   | X        |                     |             |              |              |            |         |             |             | Alarm Sys-Sec                           | No     | Fence                    |              |        |
| 1B   | 14 x 20  | ) M                 |             |              |              |            |         |             |             | Alarm Sys-Rent                          | No     | Golf Course              | No           |        |
| 2B   | 10 x 14  | 1 M                 |             |              |              |            |         |             |             | Garden Tub                              | No     | Nr Wlkg Tra              | ils No       |        |
| 3B   | 10 x 14  | 1 U                 | Garage      | 1.           | .0 / Atta    | ached /    | 21 x    | 12 / 25     | 2.00        | Jet Tub                                 | No     | Garage Y/N               | Yes          |        |
| 4B   | 14 x 10  | 6 U                 |             | •            | ole/Post Bu  | J          | 0 x 40  |             |             | Pool                                    | Yes    | Off Street Pl            | k            |        |
| 5B   | Х        |                     |             | -            | ole/Post Bu  | uilding 6  | 0 x 26  | 1560        |             | Pool Type                               | Abo    | ve Ground                |              |        |
| RR   | Х        |                     | Assn Due    | es           |              | Freque     | ncy No  | ot Applical | ble         |                                         |        | asher, Microwave, Refrig |              |        |
| LF   | Х        |                     | Other Fee   | es           |              |            |         |             |             | Kitchen Exhaust Hoo                     | d, Wa  | ter Heater Gas, Water S  | oftener-Own  | ned    |
| EX   | Х        |                     | Restriction | ons          |              |            |         |             |             |                                         |        |                          |              |        |
| Wate | r Acces  | s                   |             | W            | /tr Name     |            |         |             |             | Water Frontage                          |        | Channel                  |              |        |
| Wate | r Featu  | res                 |             |              |              |            |         |             |             | Water Type                              |        | Lake Type                |              |        |
| Auct | ioneer N | lame Chad I         | Metzger     |              | L            | .ic# AC31  | 300015  | Auct        | ion Date    | 11/14/2024 Time 6                       | 3:30   | Location Online Onl      | y: bidmetzge | er.com |
| Fina | ncing:   | Existing            |             |              |              | Prop       | osed    |             |             |                                         |        | Excluded Party None      |              |        |
| Annı | ual Taxe | <b>s</b> \$1,382.72 | Exemp       | tion H       | lomestead,   | Suppleme   | ntal    | Ye          | ar Taxes    | Payable 2024                            |        | Assessed Value           |              |        |
|      | ession   | at closing          |             |              |              |            |         |             |             |                                         |        |                          |              |        |
| Poss | Office   | Metzger Pro         | perty Servi | ces, LL0     | C - Off: 260 | -982-0238  |         | List Ager   | nt Cha      | ad Metzger - Cell: 260                  | -982-9 | 050                      |              |        |
|      | ••       |                     |             |              |              |            |         |             |             | • • • • • • • • • • • • • • • • • • • • |        |                          |              |        |
| List | nt E-mai | l chad@r            | netzgerauc  | tion.cor     | n            |            |         | List Agei   | nt - User ( | Code UP388053395                        |        | List Team                |              |        |