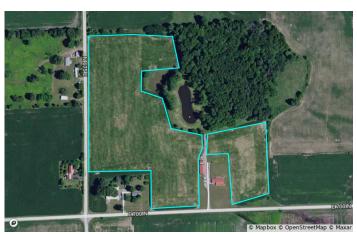

# 37+/- Acres with High Quality Cropland, Ranch Home, Pole Barn, Pond, & Woods offered in 4 Tracts!

This property will be offered via Auction on Thursday, October 24, 2024 at 6:30 pm. Bid Live In-Person or Online! Your bid constitutes a legal offer to purchase, and the final bid shall constitute a binding contract between the Buyer(s) and the Sellers. The auctioneer can settle any disputes on bidding & their decision will be final. The acreages and square footage amounts listed in this brochure & all marketing material are estimates taken from county records and/or aerial photos. No survey will be completed unless required for clear title. If required, that cost will be shared 50/50 by the Sellers and the Buyer(s). An earnest money deposit of \$5,000 down for the home, 10% down for the land the day of the auction with the balance due at closing. Said funds will be held in our Escrow account and will come off your balance due at closing. YOUR BIDDING IS NOT CONTINGENT UPON FINANCING. The buyer is responsible for all costs associated with the financing process. Buyer(s) agree to sign the purchase agreement within 24 hours of the auction ending and submit their earnest money to Metzger Property Services within 24 hours via cash, check or wire transfer. Buyer(s) agree to pay an additional \$25 wire transfer fee if wiring said funds. Buyer(s) who fail to do so will be in breach of contract and are subject to damages &/or specific performance. The Sellers will provide a Warranty Deed & Owner's Title Insurance Policy at closing. The closing(s) shall be on or before December 13, 2024. Possession of the home & woods will be at closing; Possession of the tillable is subject to the current tenant's rights. Seller retains the 2024 farm income & pays the 2024 due in 2025 taxes at closing based on the most current tax rate available with the buyer to assume all those thereafter. Real estate taxes for all tracts in 23' due in 24' were approximately \$3,836.84. Metzger Property Services LLC, Chad Metzger & their representatives, are exclusive agents of the Sellers. All statements made on auction day take precedence over printed materials. The property is being sold "AS IS, WHERE IS" with no warranties expressed or otherwise implied. All decisions made by the auctioneer are final. Real Estate Brokers must register clients 24 hours in advance of the auction and be present at any showings your client attends. The Client Registration form is available upon request.

# Auction: Thursday, October 24, 2024 at 6:30 pm Bid Live In-Person or Online! 6950 E. 700 N., Rochester, IN 46975 Newcastle Township • Fulton County

LADI IUUN

# TRACT #2 5 Acres

----- 700 N

NINDRUM 27

LASI TOON