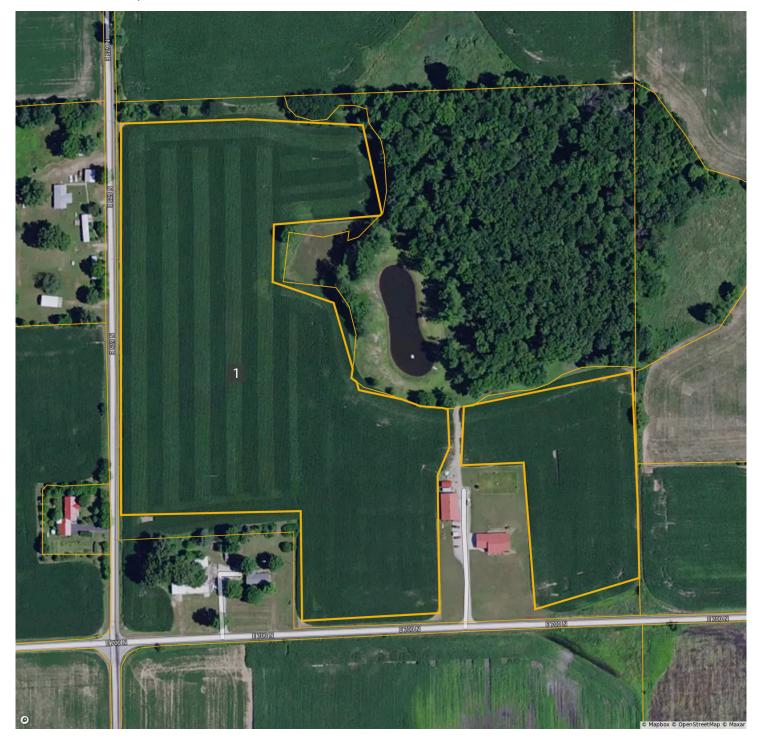

# 37+/- Acres with High Quality Cropland, Ranch Home, Pole Barn, Pond, & Woods offered in 4 Tracts!

This property will be offered via Auction on Thursday, October 24, 2024 at 6:30 pm. Bid Live In-Person or Online! Your bid constitutes a legal offer to purchase, and the final bid shall constitute a binding contract between the Buyer(s) and the Sellers. The auctioneer can settle any disputes on bidding & their decision will be final. The acreages and square footage amounts listed in this brochure & all marketing material are estimates taken from county records and/or aerial photos. No survey will be completed unless required for clear title. If required, that cost will be shared 50/50 by the Sellers and the Buyer(s). An earnest money deposit of \$5,000 down for the home, 10% down for the land the day of the auction with the balance due at closing. Said funds will be held in our Escrow account and will come off your balance due at closing. YOUR BIDDING IS NOT CONTINGENT UPON FINANCING. The buyer is responsible for all costs associated with the financing process. Buyer(s) agree to sign the purchase agreement within 24 hours of the auction ending and submit their earnest money to Metzger Property Services within 24 hours via cash, check or wire transfer. Buyer(s) agree to pay an additional \$25 wire transfer fee if wiring said funds. Buyer(s) who fail to do so will be in breach of contract and are subject to damages &/or specific performance. The Sellers will provide a Warranty Deed & Owner's Title Insurance Policy at closing. The closing(s) shall be on or before December 13, 2024. Possession of the home & woods will be at closing; Possession of the tillable is subject to the current tenant's rights. Seller retains the 2024 farm income & pays the 2024 due in 2025 taxes at closing based on the most current tax rate available with the buyer to assume all those thereafter. Real estate taxes for all tracts in 23' due in 24' were approximately \$3,836.84. Metzger Property Services LLC, Chad Metzger & their representatives, are exclusive agents of the Sellers. All statements made on auction day take precedence over printed materials. The property is being sold "AS IS, WHERE IS" with no warranties expressed or otherwise implied. All decisions made by the auctioneer are final. Real Estate Brokers must register clients 24 hours in advance of the auction and be present at any showings your client attends. The Client Registration form is available upon request.

# Auction: Thursday, October 24, 2024 at 6:30 pm Bid Live In-Person or Online! 6950 E. 700 N., Rochester, IN 46975 Newcastle Township • Fulton County

LADI IUUN

**Remarks** 37+/- Acres with Quality Cropland, Woods, Pond, Ranch Home & Pole Barn with Living Quarters Offered in 4 Tracts going to Auction on Thursday, October 24, 2024 at 6:30 pm! Tract 1: This beautiful ranch home is nestled in the picturesque countryside on 2.5+/- acres. With 3 bedrooms and 3 bathrooms, this home is ideal for families or those seeking a peaceful lifestyle. Step inside to discover an open-concept layout that seamlessly connects the kitchen, dining, and living areas. The eat-in kitchen features a large island with bar seating, providing ample space for meal prep and entertaining. You'll appreciate the plenty of storage and countertop space, making it a chef's dream. Sliding doors lead you to a deck and expansive backyard, perfect for outdoor gatherings or quiet evenings under the stars. The master bedroom is complete with an ensuite bathroom and a walk-in closet for all your storage needs. The 2 additional bedrooms & 2 bathrooms are generously sized, ensuring comfort for family or guests. The home also boasts a full, partially finished basement, offering