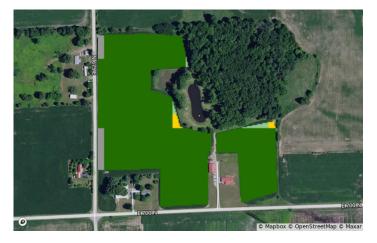

# 37+/- Acres with High Quality Cropland, Ranch Home, Pole Barn, Pond, & Woods offered in 4 Tracts!

This property will be offered via Auction on Thursday, October 24, 2024 at 6:30 pm. Bid Live In-Person or Online! Your bid constitutes a legal offer to purchase, and the final bid shall constitute a binding contract between the Buyer(s) and the Sellers. The auctioneer can settle any disputes on bidding & their decision will be final. The acreages and square footage amounts listed in this brochure & all marketing material are estimates taken from county records and/or aerial photos. No survey will be completed unless required for clear title. If required, that cost will be shared 50/50 by the Sellers and the Buyer(s). An earnest money deposit of \$5,000 down for the home, 10% down for the land the day of the auction with the balance due at closing. Said funds will be held in our Escrow account and will come off your balance due at closing. YOUR BIDDING IS NOT CONTINGENT UPON FINANCING. The buyer is responsible for all costs associated with the financing process. Buyer(s) agree to sign the purchase agreement within 24 hours of the auction ending and submit their earnest money to Metzger Property Services within 24 hours via cash, check or wire transfer. Buyer(s) agree to pay an additional \$25 wire transfer fee if wiring said funds. Buyer(s) who fail to do so will be in breach of contract and are subject to damages &/or specific performance. The Sellers will provide a Warranty Deed & Owner's Title Insurance Policy at closing. The closing(s) shall be on or before December 13, 2024. Possession of the home & woods will be at closing; Possession of the tillable is subject to the current tenant's rights. Seller retains the 2024 farm income & pays the 2024 due in 2025 taxes at closing based on the most current tax rate available with the buyer to assume all those thereafter. Real estate taxes for all tracts in 23' due in 24' were approximately \$3,836.84. Metzger Property Services LLC, Chad Metzger & their representatives, are exclusive agents of the Sellers. All statements made on auction day take precedence over printed materials. The property is being sold "AS IS, WHERE IS" with no warranties expressed or otherwise implied. All decisions made by the auctioneer are final. Real Estate Brokers must register clients 24 hours in advance of the auction and be present at any showings your client attends. The Client Registration form is available upon request.

# Auction: Thursday, October 24, 2024 at 6:30 pm Bid Live In-Person or Online! 6950 E. 700 N., Rochester, IN 46975 Newcastle Township • Fulton County

LADI IUUN

# TRACT #2 5 Acres

----- 700 N

NINDRUM 27

LASI TOON