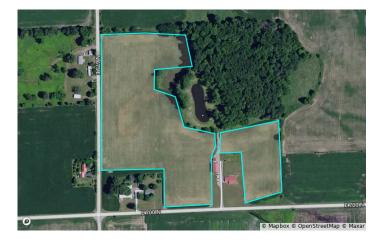

# 37+/- Acres with High Quality Cropland, Ranch Home, Pole Barn, Pond, & Woods offered in 4 Tracts!

This property will be offered via Auction on Thursday, October 24, 2024 at 6:30 pm. Bid Live In-Person or Online! Your bid constitutes a legal offer to purchase, and the final bid shall constitute a binding contract between the Buyer(s) and the Sellers. The auctioneer can settle any disputes on bidding & their decision will be final. The acreages and square footage amounts listed in this brochure & all marketing material are estimates taken from county records and/or aerial photos. No survey will be completed unless required for clear title. If required, that cost will be shared 50/50 by the Sellers and the Buyer(s). An earnest money deposit of \$5,000 down for the home, 10% down for the land the day of the auction with the balance due at closing. Said funds will be held in our Escrow account and will come off your balance due at closing. YOUR BIDDING IS NOT CONTINGENT UPON FINANCING. The buyer is responsible for all costs associated with the financing process. Buyer(s) agree to sign the purchase agreement within 24 hours of the auction ending and submit their earnest money to Metzger Property Services within 24 hours via cash, check or wire transfer. Buyer(s) agree to pay an additional \$25 wire transfer fee if wiring said funds. Buyer(s) who fail to do so will be in breach of contract and are subject to damages &/or specific performance. The Sellers will provide a Warranty Deed & Owner's Title Insurance Policy at closing. The closing(s) shall be on or before December 13, 2024. Possession of the home & woods will be at closing; Possession of the tillable is subject to the current tenant's rights. Seller retains the 2024 farm income & pays the 2024 due in 2025 taxes at closing based on the most current tax rate available with the buyer to assume all those thereafter. Real estate taxes for all tracts in 23' due in 24' were approximately \$3,836.84. Metzger Property Services LLC, Chad Metzger & their representatives, are exclusive agents of the Sellers. All statements made on auction day take precedence over printed materials. The property is being sold "AS IS, WHERE IS" with no warranties expressed or otherwise implied. All decisions made by the auctioneer are final. Real Estate Brokers must register clients 24 hours in advance of the auction and be present at any showings your client attends. The Client Registration form is available upon request.

# Auction: Thursday, October 24, 2024 at 6:30 pm Bid Live In-Person or Online! 6950 E. 700 N., Rochester, IN 46975 Newcastle Township • Fulton County

LADI IUUN

# TRACT #2 5 Acres

----- 700 N

NINDRUM 27

LASI TOON