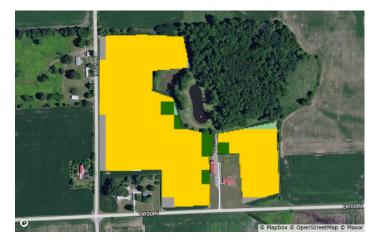

# 37+/- Acres with High Quality Cropland, Ranch Home, Pole Barn, Pond, & Woods offered in 4 Tracts!

This property will be offered via Auction on Thursday, October 24, 2024 at 6:30 pm. Bid Live In-Person or Online! Your bid constitutes a legal offer to purchase, and the final bid shall constitute a binding contract between the Buyer(s) and the Sellers. The auctioneer can settle any disputes on bidding & their decision will be final. The acreages and square footage amounts listed in this brochure & all marketing material are estimates taken from county records and/or aerial photos. No survey will be completed unless required for clear title. If required, that cost will be shared 50/50 by the Sellers and the Buyer(s). An earnest money deposit of \$5,000 down for the home, 10% down for the land the day of the auction with the balance due at closing. Said funds will be held in our Escrow account and will come off your balance due at closing. YOUR BIDDING IS NOT CONTINGENT UPON FINANCING. The buyer is responsible for all costs associated with the financing process. Buyer(s) agree to sign the purchase agreement within 24 hours of the auction ending and submit their earnest money to Metzger Property Services within 24 hours via cash, check or wire transfer. Buyer(s) agree to pay an additional \$25 wire transfer fee if wiring said funds. Buyer(s) who fail to do so will be in breach of contract and are subject to damages &/or specific performance. The Sellers will provide a Warranty Deed & Owner's Title Insurance Policy at closing. The closing(s) shall be on or before December 13, 2024. Possession of the home & woods will be at closing; Possession of the tillable is subject to the current tenant's rights. Seller retains the 2024 farm income & pays the 2024 due in 2025 taxes at closing based on the most current tax rate available with the buyer to assume all those thereafter. Real estate taxes for all tracts in 23' due in 24' were approximately \$3,836.84. Metzger Property Services LLC, Chad Metzger & their representatives, are exclusive agents of the Sellers. All statements made on auction day take precedence over printed materials. The property is being sold "AS IS, WHERE IS" with no warranties expressed or otherwise implied. All decisions made by the auctioneer are final. Real Estate Brokers must register clients 24 hours in advance of the auction and be present at any showings your client attends. The Client Registration form is available upon request.

# Auction: Thursday, October 24, 2024 at 6:30 pm Bid Live In-Person or Online! 6950 E. 700 N., Rochester, IN 46975 Newcastle Township • Fulton County

LADI IUUN