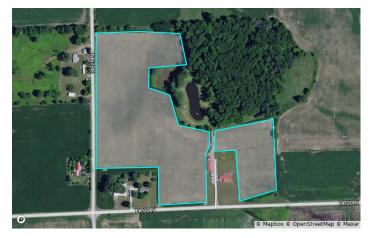

# 37+/- Acres with High Quality Cropland, Ranch Home, Pole Barn, Pond, & Woods offered in 4 Tracts!

This property will be offered via Auction on Thursday, October 24, 2024 at 6:30 pm. Bid Live In-Person or Online! Your bid constitutes a legal offer to purchase, and the final bid shall constitute a binding contract between the Buyer(s) and the Sellers. The auctioneer can settle any disputes on bidding & their decision will be final. The acreages and square footage amounts listed in this brochure & all marketing material are estimates taken from county records and/or aerial photos. No survey will be completed unless required for clear title. If required, that cost will be shared 50/50 by the Sellers and the Buyer(s). An earnest money deposit of \$5,000 down for the home, 10% down for the land the day of the auction with the balance due at closing. Said funds will be held in our Escrow account and will come off your balance due at closing. YOUR BIDDING IS NOT CONTINGENT UPON FINANCING. The buyer is responsible for all costs associated with the financing process. Buyer(s) agree to sign the purchase agreement within 24 hours of the auction ending and submit their earnest money to Metzger Property Services within 24 hours via cash, check or wire transfer. Buyer(s) agree to pay an additional \$25 wire transfer fee if wiring said funds. Buyer(s) who fail to do so will be in breach of contract and are subject to damages &/or specific performance. The Sellers will provide a Warranty Deed & Owner's Title Insurance Policy at closing. The closing(s) shall be on or before December 13, 2024. Possession of the home & woods will be at closing; Possession of the tillable is subject to the current tenant's rights. Seller retains the 2024 farm income & pays the 2024 due in 2025 taxes at closing based on the most current tax rate available with the buyer to assume all those thereafter. Real estate taxes for all tracts in 23' due in 24' were approximately \$3,836.84. Metzger Property Services LLC, Chad Metzger & their representatives, are exclusive agents of the Sellers. All statements made on auction day take precedence over printed materials. The property is being sold "AS IS, WHERE IS" with no warranties expressed or otherwise implied. All decisions made by the auctioneer are final. Real Estate Brokers must register clients 24 hours in advance of the auction and be present at any showings your client attends. The Client Registration form is available upon request.

# Auction: Thursday, October 24, 2024 at 6:30 pm Bid Live In-Person or Online! 6950 E. 700 N., Rochester, IN 46975 Newcastle Township • Fulton County

LADI IUUN

# TRACT #2 5 Acres

----- 700 N

NINDRUM 27

LASI TOON