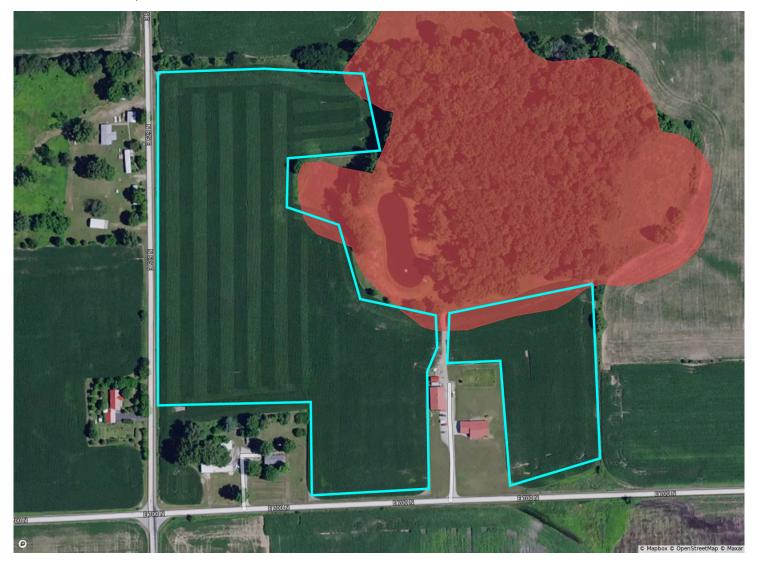

# 37+/- Acres with High Quality Cropland, Ranch Home, Pole Barn, Pond, & Woods offered in 4 Tracts!

This property will be offered via Auction on Thursday, October 24, 2024 at 6:30 pm. Bid Live In-Person or Online! Your bid constitutes a legal offer to purchase, and the final bid shall constitute a binding contract between the Buyer(s) and the Sellers. The auctioneer can settle any disputes on bidding & their decision will be final. The acreages and square footage amounts listed in this brochure & all marketing material are estimates taken from county records and/or aerial photos. No survey will be completed unless required for clear title. If required, that cost will be shared 50/50 by the Sellers and the Buyer(s). An earnest money deposit of \$5,000 down for the home, 10% down for the land the day of the auction with the balance due at closing. Said funds will be held in our Escrow account and will come off your balance due at closing. YOUR BIDDING IS NOT CONTINGENT UPON FINANCING. The buyer is responsible for all costs associated with the financing process. Buyer(s) agree to sign the purchase agreement within 24 hours of the auction ending and submit their earnest money to Metzger Property Services within 24 hours via cash, check or wire transfer. Buyer(s) agree to pay an additional \$25 wire transfer fee if wiring said funds. Buyer(s) who fail to do so will be in breach of contract and are subject to damages &/or specific performance. The Sellers will provide a Warranty Deed & Owner's Title Insurance Policy at closing. The closing(s) shall be on or before December 13, 2024. Possession of the home & woods will be at closing; Possession of the tillable is subject to the current tenant's rights. Seller retains the 2024 farm income & pays the 2024 due in 2025 taxes at closing based on the most current tax rate available with the buyer to assume all those thereafter. Real estate taxes for all tracts in 23' due in 24' were approximately \$3,836.84. Metzger Property Services LLC, Chad Metzger & their representatives, are exclusive agents of the Sellers. All statements made on auction day take precedence over printed materials. The property is being sold "AS IS, WHERE IS" with no warranties expressed or otherwise implied. All decisions made by the auctioneer are final. Real Estate Brokers must register clients 24 hours in advance of the auction and be present at any showings your client attends. The Client Registration form is available upon request.

# Auction: Thursday, October 24, 2024 at 6:30 pm Bid Live In-Person or Online! 6950 E. 700 N., Rochester, IN 46975 Newcastle Township • Fulton County

LADI IUUN

**Remarks** 37+/- Acres with Quality Cropland, Woods, Pond, Ranch Home & Pole Barn with Living Quarters Offered in 4 Tracts going to Auction on Thursday, October 24, 2024 at 6:30 pm! Tract 1: This beautiful ranch home is nestled in the picturesque countryside on 2.5+/- acres. With 3 bedrooms and 3 bathrooms, this home is ideal for families or those seeking a peaceful lifestyle. Step inside to discover an open-concept layout that seamlessly connects the kitchen, dining, and living areas. The eat-in kitchen features a large island with bar seating, providing ample space for meal prep and entertaining. You'll appreciate the plenty of storage and countertop space, making it a chef's dream. Sliding doors lead you to a deck and expansive backyard, perfect for outdoor gatherings or quiet evenings under the stars. The master bedroom is complete with an ensuite bathroom and a walk-in closet for all your storage needs. The 2 additional bedrooms & 2 bathrooms are generously sized, ensuring comfort for family or guests. The home also boasts a full, partially finished basement, offering