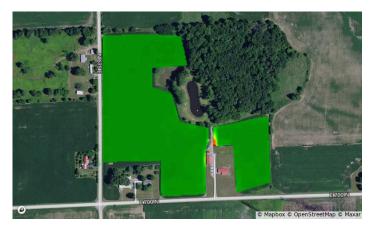

# 37+/- Acres with High Quality Cropland, Ranch Home, Pole Barn, Pond, & Woods offered in 4 Tracts!

This property will be offered via Auction on Thursday, October 24, 2024 at 6:30 pm. Bid Live In-Person or Online! Your bid constitutes a legal offer to purchase, and the final bid shall constitute a binding contract between the Buyer(s) and the Sellers. The auctioneer can settle any disputes on bidding & their decision will be final. The acreages and square footage amounts listed in this brochure & all marketing material are estimates taken from county records and/or aerial photos. No survey will be completed unless required for clear title. If required, that cost will be shared 50/50 by the Sellers and the Buyer(s). An earnest money deposit of \$5,000 down for the home, 10% down for the land the day of the auction with the balance due at closing. Said funds will be held in our Escrow account and will come off your balance due at closing. YOUR BIDDING IS NOT CONTINGENT UPON FINANCING. The buyer is responsible for all costs associated with the financing process. Buyer(s) agree to sign the purchase agreement within 24 hours of the auction ending and submit their earnest money to Metzger Property Services within 24 hours via cash, check or wire transfer. Buyer(s) agree to pay an additional \$25 wire transfer fee if wiring said funds. Buyer(s) who fail to do so will be in breach of contract and are subject to damages &/or specific performance. The Sellers will provide a Warranty Deed & Owner's Title Insurance Policy at closing. The closing(s) shall be on or before December 13, 2024. Possession of the home & woods will be at closing; Possession of the tillable is subject to the current tenant's rights. Seller retains the 2024 farm income & pays the 2024 due in 2025 taxes at closing based on the most current tax rate available with the buyer to assume all those thereafter. Real estate taxes for all tracts in 23' due in 24' were approximately \$3,836.84. Metzger Property Services LLC, Chad Metzger & their representatives, are exclusive agents of the Sellers. All statements made on auction day take precedence over printed materials. The property is being sold "AS IS, WHERE IS" with no warranties expressed or otherwise implied. All decisions made by the auctioneer are final. Real Estate Brokers must register clients 24 hours in advance of the auction and be present at any showings your client attends. The Client Registration form is available upon request.

# Auction: Thursday, October 24, 2024 at 6:30 pm Bid Live In-Person or Online! 6950 E. 700 N., Rochester, IN 46975 Newcastle Township • Fulton County

LADI IUUN

# TRACT #2 5 Acres

----- 700 N

NINDRUM 27

LASI TOON