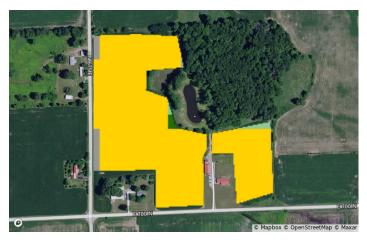

# 37+/- Acres with High Quality Cropland, Ranch Home, Pole Barn, Pond, & Woods offered in 4 Tracts!

This property will be offered via Auction on Thursday, October 24, 2024 at 6:30 pm. Bid Live In-Person or Online! Your bid constitutes a legal offer to purchase, and the final bid shall constitute a binding contract between the Buyer(s) and the Sellers. The auctioneer can settle any disputes on bidding & their decision will be final. The acreages and square footage amounts listed in this brochure & all marketing material are estimates taken from county records and/or aerial photos. No survey will be completed unless required for clear title. If required, that cost will be shared 50/50 by the Sellers and the Buyer(s). An earnest money deposit of \$5,000 down for the home, 10% down for the land the day of the auction with the balance due at closing. Said funds will be held in our Escrow account and will come off your balance due at closing. YOUR BIDDING IS NOT CONTINGENT UPON FINANCING. The buyer is responsible for all costs associated with the financing process. Buyer(s) agree to sign the purchase agreement within 24 hours of the auction ending and submit their earnest money to Metzger Property Services within 24 hours via cash, check or wire transfer. Buyer(s) agree to pay an additional \$25 wire transfer fee if wiring said funds. Buyer(s) who fail to do so will be in breach of contract and are subject to damages &/or specific performance. The Sellers will provide a Warranty Deed & Owner's Title Insurance Policy at closing. The closing(s) shall be on or before December 13, 2024. Possession of the home & woods will be at closing; Possession of the tillable is subject to the current tenant's rights. Seller retains the 2024 farm income & pays the 2024 due in 2025 taxes at closing based on the most current tax rate available with the buyer to assume all those thereafter. Real estate taxes for all tracts in 23' due in 24' were approximately \$3,836.84. Metzger Property Services LLC, Chad Metzger & their representatives, are exclusive agents of the Sellers. All statements made on auction day take precedence over printed materials. The property is being sold "AS IS, WHERE IS" with no warranties expressed or otherwise implied. All decisions made by the auctioneer are final. Real Estate Brokers must register clients 24 hours in advance of the auction and be present at any showings your client attends. The Client Registration form is available upon request.

# Auction: Thursday, October 24, 2024 at 6:30 pm Bid Live In-Person or Online! 6950 E. 700 N., Rochester, IN 46975 Newcastle Township • Fulton County

LADI IUUN