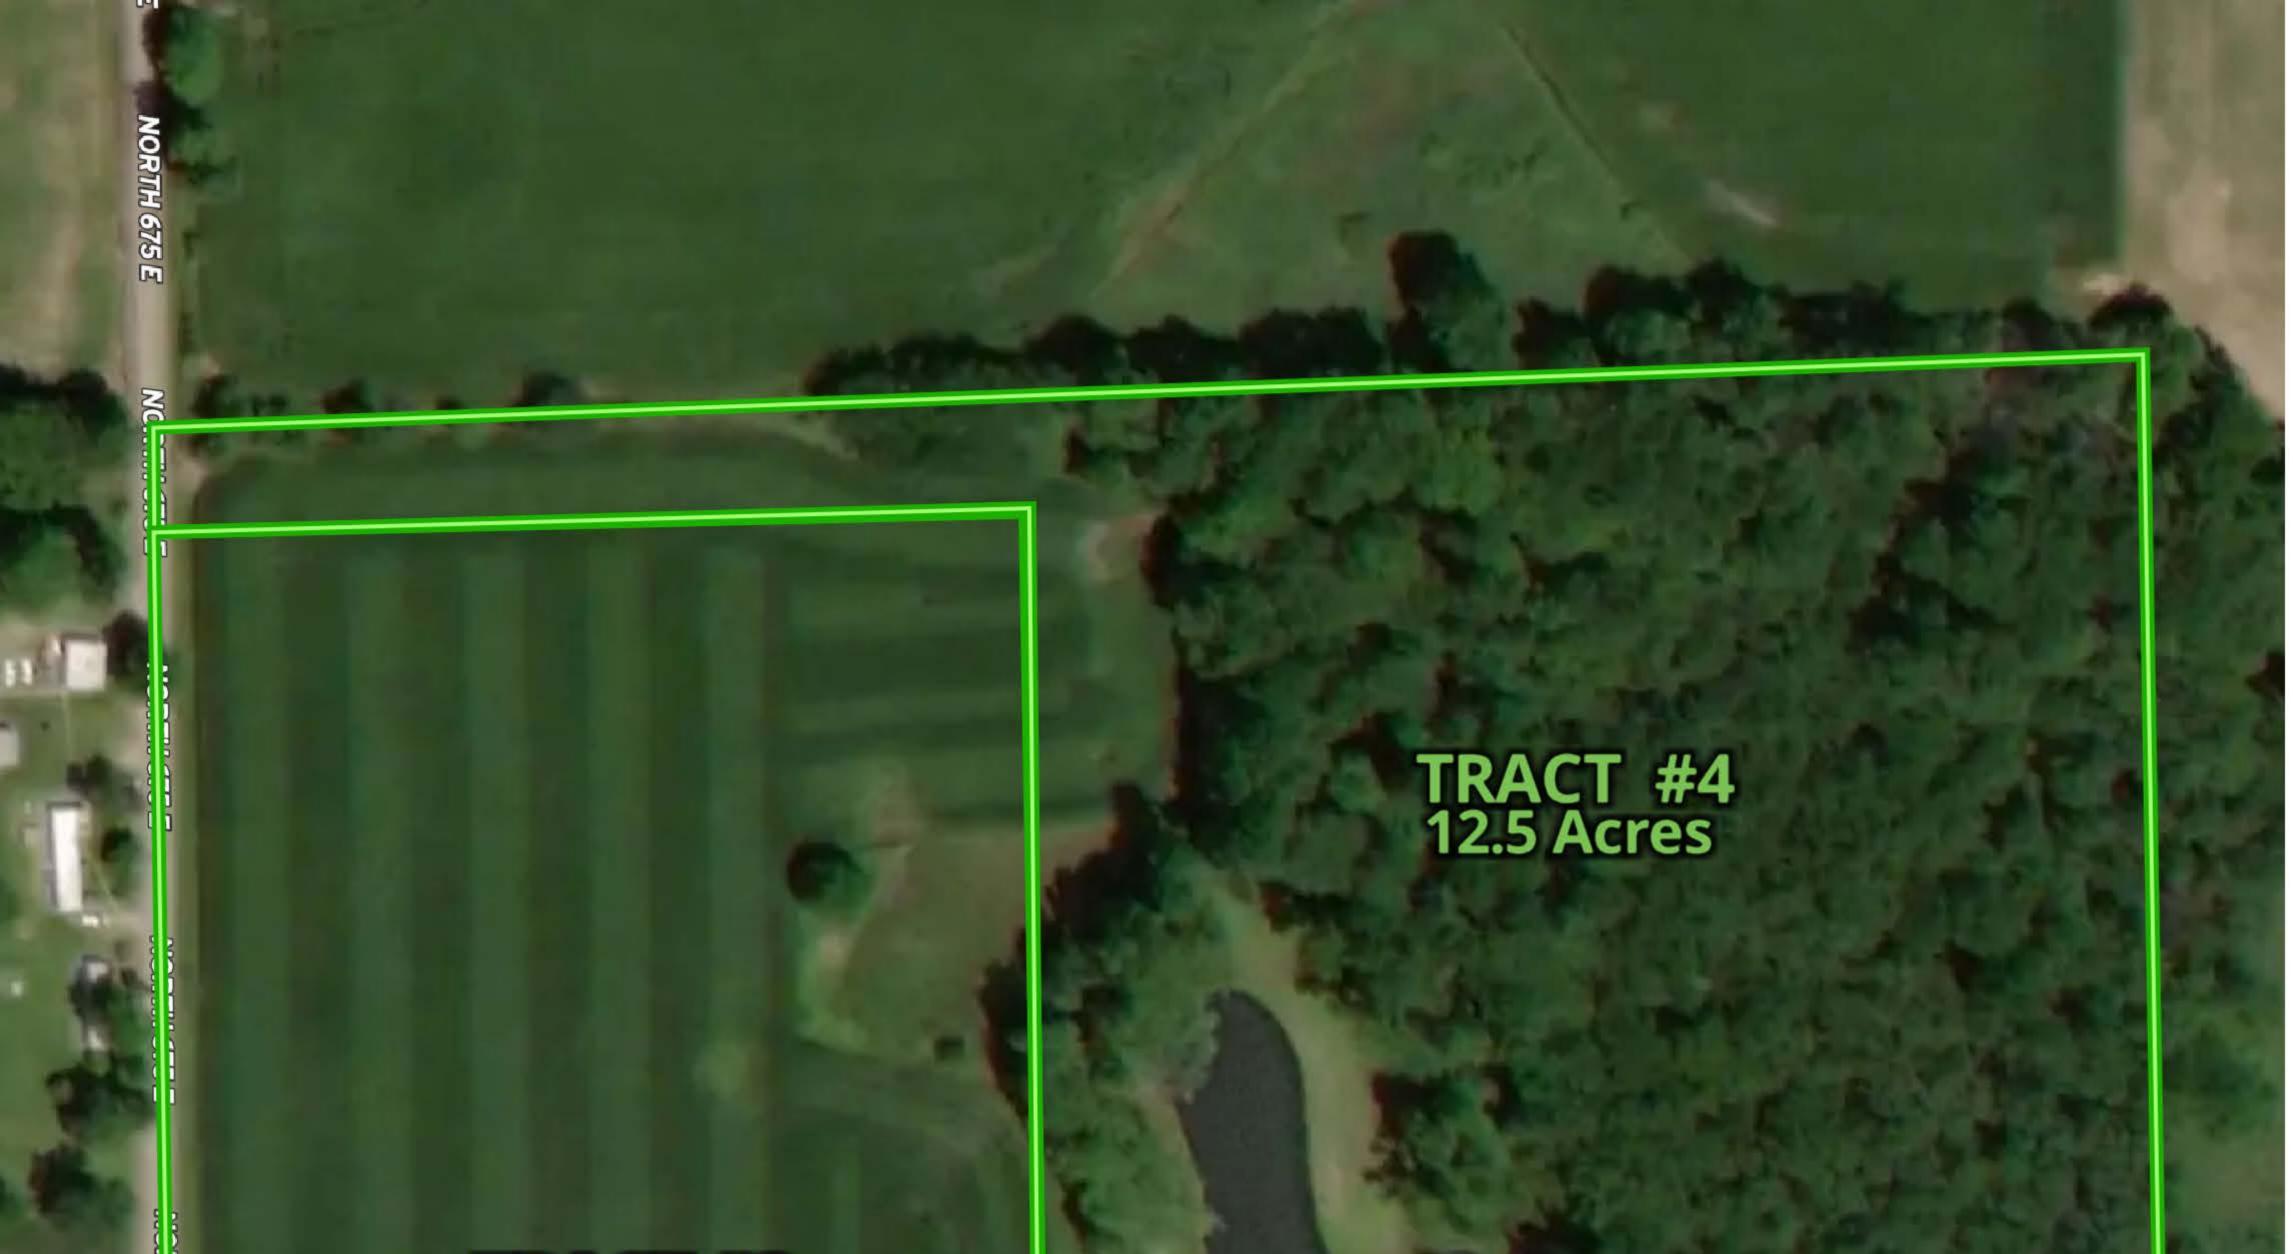

# 37+/- Acres with High Quality Cropland, Ranch Home, Pole Barn, Pond, & Woods offered in 4 Tracts!

This property will be offered via Auction on Thursday, October 24, 2024 at 6:30 pm. Bid Live In-Person or Online! Your bid constitutes a legal offer to purchase, and the final bid shall constitute a binding contract between the Buyer(s) and the Sellers. The auctioneer can settle any disputes on bidding & their decision will be final. The acreages and square footage amounts listed in this brochure & all marketing material are estimates taken from county records and/or aerial photos. No survey will be completed unless required for clear title. If required, that cost will be shared 50/50 by the Sellers and the Buyer(s). An earnest money deposit of \$5,000 down for the home, 10% down for the land the day of the auction with the balance due at closing. Said funds will be held in our Escrow account and will come off your balance due at closing. YOUR BIDDING IS NOT CONTINGENT UPON FINANCING. The buyer is responsible for all costs associated with the financing process. Buyer(s) agree to sign the purchase agreement within 24 hours of the auction ending and submit their earnest money to Metzger Property Services within 24 hours via cash, check or wire transfer. Buyer(s) agree to pay an additional \$25 wire transfer fee if wiring said funds. Buyer(s) who fail to do so will be in breach of contract and are subject to damages &/or specific performance. The Sellers will provide a Warranty Deed & Owner's Title Insurance Policy at closing. The closing(s) shall be on or before December 13, 2024. Possession of the home & woods will be at closing; Possession of the tillable is subject to the current tenant's rights. Seller retains the 2024 farm income & pays the 2024 due in 2025 taxes at closing based on the most current tax rate available with the buyer to assume all those thereafter. Real estate taxes for all tracts in 23' due in 24' were approximately \$3,836.84. Metzger Property Services LLC, Chad Metzger & their representatives, are exclusive agents of the Sellers. All statements made on auction day take precedence over printed materials. The property is being sold "AS IS, WHERE IS" with no warranties expressed or otherwise implied. All decisions made by the auctioneer are final. Real Estate Brokers must register clients 24 hours in advance of the auction and be present at any showings your client attends. The Client Registration form is available upon request.

# Auction: Thursday, October 24, 2024 at 6:30 pm Bid Live In-Person or Online! 6950 E. 700 N., Rochester, IN 46975 Newcastle Township • Fulton County

LADI IUUN

**Remarks** 37+/- Acres with Quality Cropland, Woods, Pond, Ranch Home & Pole Barn with Living Quarters Offered in 4 Tracts going to Auction on Thursday, October 24, 2024 at 6:30 pm! Tract 1: This beautiful ranch home is nestled in the picturesque countryside on 2.5+/- acres. With 3 bedrooms and 3 bathrooms, this home is ideal for families or those seeking a peaceful lifestyle. Step inside to discover an open-concept layout that seamlessly connects the kitchen, dining, and living areas. The eat-in kitchen features a large island with bar seating, providing ample space for meal prep and entertaining. You'll appreciate the plenty of storage and countertop space, making it a chef's dream. Sliding doors lead you to a deck and expansive backyard, perfect for outdoor gatherings or quiet evenings under the stars. The master bedroom is complete with an ensuite bathroom and a walk-in closet for all your storage needs. The 2 additional bedrooms & 2 bathrooms are generously sized, ensuring comfort for family or guests. The home also boasts a full, partially finished basement, offering