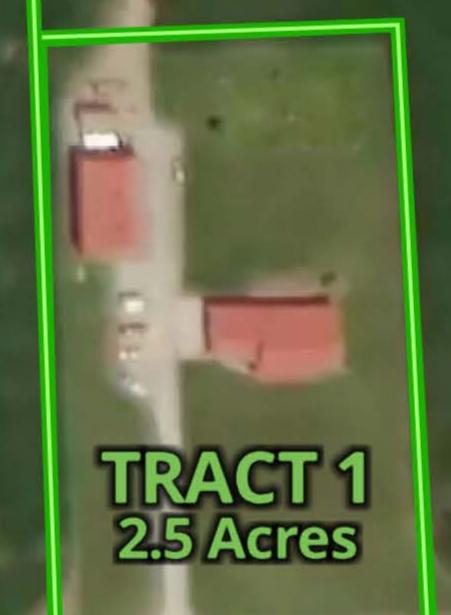

# 37+/- Acres with High Quality Cropland, Ranch Home, Pole Barn, Pond, & Woods offered in 4 Tracts!

This property will be offered via Auction on Thursday, October 24, 2024 at 6:30 pm. Bid Live In-Person or Online! Your bid constitutes a legal offer to purchase, and the final bid shall constitute a binding contract between the Buyer(s) and the Sellers. The auctioneer can settle any disputes on bidding & their decision will be final. The acreages and square footage amounts listed in this brochure & all marketing material are estimates taken from county records and/or aerial photos. No survey will be completed unless required for clear title. If required, that cost will be shared 50/50 by the Sellers and the Buyer(s). An earnest money deposit of \$5,000 down for the home, 10% down for the land the day of the auction with the balance due at closing. Said funds will be held in our Escrow account and will come off your balance due at closing. YOUR BIDDING IS NOT CONTINGENT UPON FINANCING. The buyer is responsible for all costs associated with the financing process. Buyer(s) agree to sign the purchase agreement within 24 hours of the auction ending and submit their earnest money to Metzger Property Services within 24 hours via cash, check or wire transfer. Buyer(s) agree to pay an additional \$25 wire transfer fee if wiring said funds. Buyer(s) who fail to do so will be in breach of contract and are subject to damages &/or specific performance. The Sellers will provide a Warranty Deed & Owner's Title Insurance Policy at closing. The closing(s) shall be on or before December 13, 2024. Possession of the home & woods will be at closing; Possession of the tillable is subject to the current tenant's rights. Seller retains the 2024 farm income & pays the 2024 due in 2025 taxes at closing based on the most current tax rate available with the buyer to assume all those thereafter. Real estate taxes for all tracts in 23' due in 24' were approximately \$3,836.84. Metzger Property Services LLC, Chad Metzger & their representatives, are exclusive agents of the Sellers. All statements made on auction day take precedence over printed materials. The property is being sold "AS IS, WHERE IS" with no warranties expressed or otherwise implied. All decisions made by the auctioneer are final. Real Estate Brokers must register clients 24 hours in advance of the auction and be present at any showings your client attends. The Client Registration form is available upon request.

**Remarks** 37+/- Acres with Quality Cropland, Woods, Pond, Ranch Home & Pole Barn with Living Quarters Offered in 4 Tracts going to Auction on Thursday, October 24, 2024 at 6:30 pm! Tract 1: This beautiful ranch home is nestled in the picturesque countryside on 2.5+/- acres. With 3 bedrooms and 3 bathrooms, this home is ideal for families or those seeking a peaceful lifestyle. Step inside to discover an open-concept layout that seamlessly connects the kitchen, dining, and living areas. The eat-in kitchen features a large island with bar seating, providing ample space for meal prep and entertaining. You'll appreciate the plenty of storage and countertop space, making it a chef's dream. Sliding doors lead you to a deck and expansive backyard, perfect for outdoor gatherings or quiet evenings under the stars. The master bedroom is complete with an ensuite bathroom and a walk-in closet for all your storage needs. The 2 additional bedrooms & 2 bathrooms are generously sized, ensuring comfort for family or guests. The home also boasts a full, partially finished basement, offering