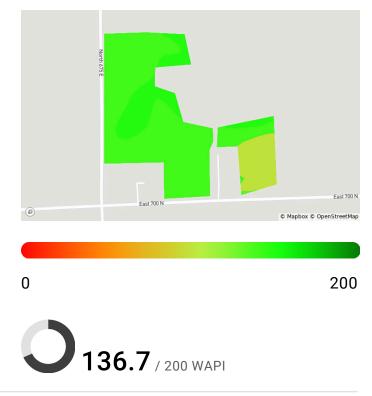

# 37+/- Acres with High Quality Cropland, Ranch Home, Pole Barn, Pond, & Woods offered in 4 Tracts!

This property will be offered via Auction on Thursday, October 24, 2024 at 6:30 pm. Bid Live In-Person or Online! Your bid constitutes a legal offer to purchase, and the final bid shall constitute a binding contract between the Buyer(s) and the Sellers. The auctioneer can settle any disputes on bidding & their decision will be final. The acreages and square footage amounts listed in this brochure & all marketing material are estimates taken from county records and/or aerial photos. No survey will be completed unless required for clear title. If required, that cost will be shared 50/50 by the Sellers and the Buyer(s). An earnest money deposit of \$5,000 down for the home, 10% down for the land the day of the auction with the balance due at closing. Said funds will be held in our Escrow account and will come off your balance due at closing. YOUR BIDDING IS NOT CONTINGENT UPON FINANCING. The buyer is responsible for all costs associated with the financing process. Buyer(s) agree to sign the purchase agreement within 24 hours of the auction ending and submit their earnest money to Metzger Property Services within 24 hours via cash, check or wire transfer. Buyer(s) agree to pay an additional \$25 wire transfer fee if wiring said funds. Buyer(s) who fail to do so will be in breach of contract and are subject to damages &/or specific performance. The Sellers will provide a Warranty Deed & Owner's Title Insurance Policy at closing. The closing(s) shall be on or before December 13, 2024. Possession of the home & woods will be at closing; Possession of the tillable is subject to the current tenant's rights. Seller retains the 2024 farm income & pays the 2024 due in 2025 taxes at closing based on the most current tax rate available with the buyer to assume all those thereafter. Real estate taxes for all tracts in 23' due in 24' were approximately \$3,836.84. Metzger Property Services LLC, Chad Metzger & their representatives, are exclusive agents of the Sellers. All statements made on auction day take precedence over printed materials. The property is being sold "AS IS, WHERE IS" with no warranties expressed or otherwise implied. All decisions made by the auctioneer are final. Real Estate Brokers must register clients 24 hours in advance of the auction and be present at any showings your client attends. The Client Registration form is available upon request.

# Auction: Thursday, October 24, 2024 at 6:30 pm Bid Live In-Person or Online! 6950 E. 700 N., Rochester, IN 46975 Newcastle Township • Fulton County

LADI IUUN