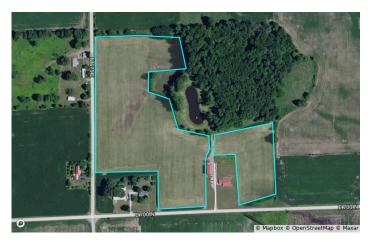

# 37+/- Acres with High Quality Cropland, Ranch Home, Pole Barn, Pond, & Woods offered in 4 Tracts!

This property will be offered via Auction on Thursday, October 24, 2024 at 6:30 pm. Bid Live In-Person or Online! Your bid constitutes a legal offer to purchase, and the final bid shall constitute a binding contract between the Buyer(s) and the Sellers. The auctioneer can settle any disputes on bidding & their decision will be final. The acreages and square footage amounts listed in this brochure & all marketing material are estimates taken from county records and/or aerial photos. No survey will be completed unless required for clear title. If required, that cost will be shared 50/50 by the Sellers and the Buyer(s). An earnest money deposit of \$5,000 down for the home, 10% down for the land the day of the auction with the balance due at closing. Said funds will be held in our Escrow account and will come off your balance due at closing. YOUR BIDDING IS NOT CONTINGENT UPON FINANCING. The buyer is responsible for all costs associated with the financing process. Buyer(s) agree to sign the purchase agreement within 24 hours of the auction ending and submit their earnest money to Metzger Property Services within 24 hours via cash, check or wire transfer. Buyer(s) agree to pay an additional \$25 wire transfer fee if wiring said funds. Buyer(s) who fail to do so will be in breach of contract and are subject to damages &/or specific performance. The Sellers will provide a Warranty Deed & Owner's Title Insurance Policy at closing. The closing(s) shall be on or before December 13, 2024. Possession of the home & woods will be at closing; Possession of the tillable is subject to the current tenant's rights. Seller retains the 2024 farm income & pays the 2024 due in 2025 taxes at closing based on the most current tax rate available with the buyer to assume all those thereafter. Real estate taxes for all tracts in 23' due in 24' were approximately \$3,836.84. Metzger Property Services LLC, Chad Metzger & their representatives, are exclusive agents of the Sellers. All statements made on auction day take precedence over printed materials. The property is being sold "AS IS, WHERE IS" with no warranties expressed or otherwise implied. All decisions made by the auctioneer are final. Real Estate Brokers must register clients 24 hours in advance of the auction and be present at any showings your client attends. The Client Registration form is available upon request.

# Auction: Thursday, October 24, 2024 at 6:30 pm Bid Live In-Person or Online! 6950 E. 700 N., Rochester, IN 46975 Newcastle Township • Fulton County

LADI IUUN

# TRACT #2 5 Acres

----- 700 N

NINDRUM 27

LASI TOON