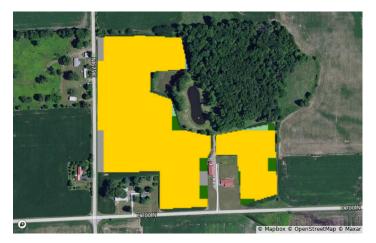

# 37+/- Acres with High Quality Cropland, Ranch Home, Pole Barn, Pond, & Woods offered in 4 Tracts!

This property will be offered via Auction on Thursday, October 24, 2024 at 6:30 pm. Bid Live In-Person or Online! Your bid constitutes a legal offer to purchase, and the final bid shall constitute a binding contract between the Buyer(s) and the Sellers. The auctioneer can settle any disputes on bidding & their decision will be final. The acreages and square footage amounts listed in this brochure & all marketing material are estimates taken from county records and/or aerial photos. No survey will be completed unless required for clear title. If required, that cost will be shared 50/50 by the Sellers and the Buyer(s). An earnest money deposit of \$5,000 down for the home, 10% down for the land the day of the auction with the balance due at closing. Said funds will be held in our Escrow account and will come off your balance due at closing. YOUR BIDDING IS NOT CONTINGENT UPON FINANCING. The buyer is responsible for all costs associated with the financing process. Buyer(s) agree to sign the purchase agreement within 24 hours of the auction ending and submit their earnest money to Metzger Property Services within 24 hours via cash, check or wire transfer. Buyer(s) agree to pay an additional \$25 wire transfer fee if wiring said funds. Buyer(s) who fail to do so will be in breach of contract and are subject to damages &/or specific performance. The Sellers will provide a Warranty Deed & Owner's Title Insurance Policy at closing. The closing(s) shall be on or before December 13, 2024. Possession of the home & woods will be at closing; Possession of the tillable is subject to the current tenant's rights. Seller retains the 2024 farm income & pays the 2024 due in 2025 taxes at closing based on the most current tax rate available with the buyer to assume all those thereafter. Real estate taxes for all tracts in 23' due in 24' were approximately \$3,836.84. Metzger Property Services LLC, Chad Metzger & their representatives, are exclusive agents of the Sellers. All statements made on auction day take precedence over printed materials. The property is being sold "AS IS, WHERE IS" with no warranties expressed or otherwise implied. All decisions made by the auctioneer are final. Real Estate Brokers must register clients 24 hours in advance of the auction and be present at any showings your client attends. The Client Registration form is available upon request.

# Auction: Thursday, October 24, 2024 at 6:30 pm Bid Live In-Person or Online! 6950 E. 700 N., Rochester, IN 46975 Newcastle Township • Fulton County

LADI IUUN