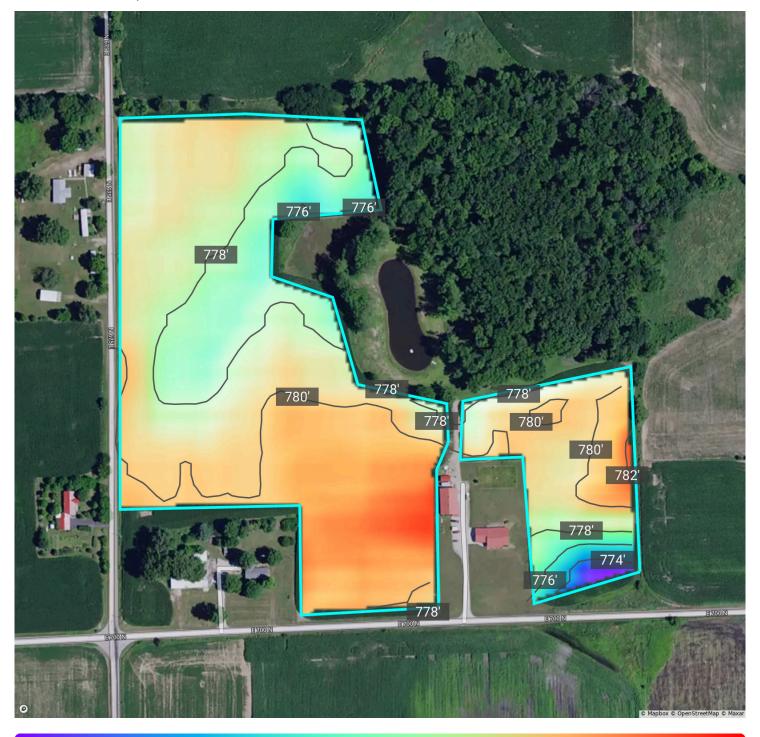

# 37+/- Acres with High Quality Cropland, Ranch Home, Pole Barn, Pond, & Woods offered in 4 Tracts!

This property will be offered via Auction on Thursday, October 24, 2024 at 6:30 pm. Bid Live In-Person or Online! Your bid constitutes a legal offer to purchase, and the final bid shall constitute a binding contract between the Buyer(s) and the Sellers. The auctioneer can settle any disputes on bidding & their decision will be final. The acreages and square footage amounts listed in this brochure & all marketing material are estimates taken from county records and/or aerial photos. No survey will be completed unless required for clear title. If required, that cost will be shared 50/50 by the Sellers and the Buyer(s). An earnest money deposit of \$5,000 down for the home, 10% down for the land the day of the auction with the balance due at closing. Said funds will be held in our Escrow account and will come off your balance due at closing. YOUR BIDDING IS NOT CONTINGENT UPON FINANCING. The buyer is responsible for all costs associated with the financing process. Buyer(s) agree to sign the purchase agreement within 24 hours of the auction ending and submit their earnest money to Metzger Property Services within 24 hours via cash, check or wire transfer. Buyer(s) agree to pay an additional \$25 wire transfer fee if wiring said funds. Buyer(s) who fail to do so will be in breach of contract and are subject to damages &/or specific performance. The Sellers will provide a Warranty Deed & Owner's Title Insurance Policy at closing. The closing(s) shall be on or before December 13, 2024. Possession of the home & woods will be at closing; Possession of the tillable is subject to the current tenant's rights. Seller retains the 2024 farm income & pays the 2024 due in 2025 taxes at closing based on the most current tax rate available with the buyer to assume all those thereafter. Real estate taxes for all tracts in 23' due in 24' were approximately \$3,836.84. Metzger Property Services LLC, Chad Metzger & their representatives, are exclusive agents of the Sellers. All statements made on auction day take precedence over printed materials. The property is being sold "AS IS, WHERE IS" with no warranties expressed or otherwise implied. All decisions made by the auctioneer are final. Real Estate Brokers must register clients 24 hours in advance of the auction and be present at any showings your client attends. The Client Registration form is available upon request.

# Auction: Thursday, October 24, 2024 at 6:30 pm Bid Live In-Person or Online! 6950 E. 700 N., Rochester, IN 46975 Newcastle Township • Fulton County

LADI IUUN

# TRACT #2 5 Acres

----- 700 N

NINDRUM 27

LASI TOON