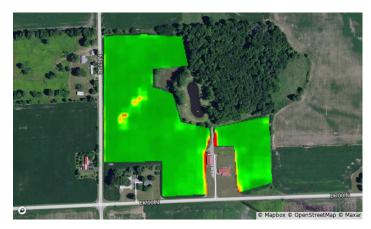

# 37+/- Acres with High Quality Cropland, Ranch Home, Pole Barn, Pond, & Woods offered in 4 Tracts!

This property will be offered via Auction on Thursday, October 24, 2024 at 6:30 pm. Bid Live In-Person or Online! Your bid constitutes a legal offer to purchase, and the final bid shall constitute a binding contract between the Buyer(s) and the Sellers. The auctioneer can settle any disputes on bidding & their decision will be final. The acreages and square footage amounts listed in this brochure & all marketing material are estimates taken from county records and/or aerial photos. No survey will be completed unless required for clear title. If required, that cost will be shared 50/50 by the Sellers and the Buyer(s). An earnest money deposit of \$5,000 down for the home, 10% down for the land the day of the auction with the balance due at closing. Said funds will be held in our Escrow account and will come off your balance due at closing. YOUR BIDDING IS NOT CONTINGENT UPON FINANCING. The buyer is responsible for all costs associated with the financing process. Buyer(s) agree to sign the purchase agreement within 24 hours of the auction ending and submit their earnest money to Metzger Property Services within 24 hours via cash, check or wire transfer. Buyer(s) agree to pay an additional \$25 wire transfer fee if wiring said funds. Buyer(s) who fail to do so will be in breach of contract and are subject to damages &/or specific performance. The Sellers will provide a Warranty Deed & Owner's Title Insurance Policy at closing. The closing(s) shall be on or before December 13, 2024. Possession of the home & woods will be at closing; Possession of the tillable is subject to the current tenant's rights. Seller retains the 2024 farm income & pays the 2024 due in 2025 taxes at closing based on the most current tax rate available with the buyer to assume all those thereafter. Real estate taxes for all tracts in 23' due in 24' were approximately \$3,836.84. Metzger Property Services LLC, Chad Metzger & their representatives, are exclusive agents of the Sellers. All statements made on auction day take precedence over printed materials. The property is being sold "AS IS, WHERE IS" with no warranties expressed or otherwise implied. All decisions made by the auctioneer are final. Real Estate Brokers must register clients 24 hours in advance of the auction and be present at any showings your client attends. The Client Registration form is available upon request.

# Auction: Thursday, October 24, 2024 at 6:30 pm Bid Live In-Person or Online! 6950 E. 700 N., Rochester, IN 46975 Newcastle Township • Fulton County

LADI IUUN

# TRACT #2 5 Acres

----- 700 N

NINDRUM 27

LASI TOON