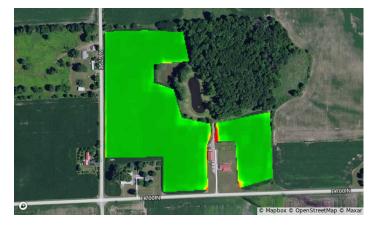

# 37+/- Acres with High Quality Cropland, Ranch Home, Pole Barn, Pond, & Woods offered in 4 Tracts!

This property will be offered via Auction on Thursday, October 24, 2024 at 6:30 pm. Bid Live In-Person or Online! Your bid constitutes a legal offer to purchase, and the final bid shall constitute a binding contract between the Buyer(s) and the Sellers. The auctioneer can settle any disputes on bidding & their decision will be final. The acreages and square footage amounts listed in this brochure & all marketing material are estimates taken from county records and/or aerial photos. No survey will be completed unless required for clear title. If required, that cost will be shared 50/50 by the Sellers and the Buyer(s). An earnest money deposit of \$5,000 down for the home, 10% down for the land the day of the auction with the balance due at closing. Said funds will be held in our Escrow account and will come off your balance due at closing. YOUR BIDDING IS NOT CONTINGENT UPON FINANCING. The buyer is responsible for all costs associated with the financing process. Buyer(s) agree to sign the purchase agreement within 24 hours of the auction ending and submit their earnest money to Metzger Property Services within 24 hours via cash, check or wire transfer. Buyer(s) agree to pay an additional \$25 wire transfer fee if wiring said funds. Buyer(s) who fail to do so will be in breach of contract and are subject to damages &/or specific performance. The Sellers will provide a Warranty Deed & Owner's Title Insurance Policy at closing. The closing(s) shall be on or before December 13, 2024. Possession of the home & woods will be at closing; Possession of the tillable is subject to the current tenant's rights. Seller retains the 2024 farm income & pays the 2024 due in 2025 taxes at closing based on the most current tax rate available with the buyer to assume all those thereafter. Real estate taxes for all tracts in 23' due in 24' were approximately \$3,836.84. Metzger Property Services LLC, Chad Metzger & their representatives, are exclusive agents of the Sellers. All statements made on auction day take precedence over printed materials. The property is being sold "AS IS, WHERE IS" with no warranties expressed or otherwise implied. All decisions made by the auctioneer are final. Real Estate Brokers must register clients 24 hours in advance of the auction and be present at any showings your client attends. The Client Registration form is available upon request.

# Auction: Thursday, October 24, 2024 at 6:30 pm Bid Live In-Person or Online! 6950 E. 700 N., Rochester, IN 46975 Newcastle Township • Fulton County

LADI IUUN

# TRACT #2 5 Acres

----- 700 N

NINDRUM 27

LASI TOON