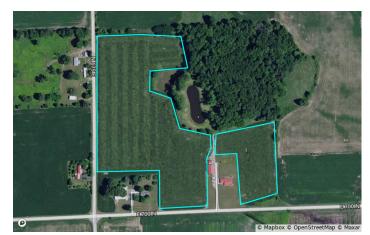

# 37+/- Acres with High Quality Cropland, Ranch Home, Pole Barn, Pond, & Woods offered in 4 Tracts!

This property will be offered via Auction on Thursday, October 24, 2024 at 6:30 pm. Bid Live In-Person or Online! Your bid constitutes a legal offer to purchase, and the final bid shall constitute a binding contract between the Buyer(s) and the Sellers. The auctioneer can settle any disputes on bidding & their decision will be final. The acreages and square footage amounts listed in this brochure & all marketing material are estimates taken from county records and/or aerial photos. No survey will be completed unless required for clear title. If required, that cost will be shared 50/50 by the Sellers and the Buyer(s). An earnest money deposit of \$5,000 down for the home, 10% down for the land the day of the auction with the balance due at closing. Said funds will be held in our Escrow account and will come off your balance due at closing. YOUR BIDDING IS NOT CONTINGENT UPON FINANCING. The buyer is responsible for all costs associated with the financing process. Buyer(s) agree to sign the purchase agreement within 24 hours of the auction ending and submit their earnest money to Metzger Property Services within 24 hours via cash, check or wire transfer. Buyer(s) agree to pay an additional \$25 wire transfer fee if wiring said funds. Buyer(s) who fail to do so will be in breach of contract and are subject to damages &/or specific performance. The Sellers will provide a Warranty Deed & Owner's Title Insurance Policy at closing. The closing(s) shall be on or before December 13, 2024. Possession of the home & woods will be at closing; Possession of the tillable is subject to the current tenant's rights. Seller retains the 2024 farm income & pays the 2024 due in 2025 taxes at closing based on the most current tax rate available with the buyer to assume all those thereafter. Real estate taxes for all tracts in 23' due in 24' were approximately \$3,836.84. Metzger Property Services LLC, Chad Metzger & their representatives, are exclusive agents of the Sellers. All statements made on auction day take precedence over printed materials. The property is being sold "AS IS, WHERE IS" with no warranties expressed or otherwise implied. All decisions made by the auctioneer are final. Real Estate Brokers must register clients 24 hours in advance of the auction and be present at any showings your client attends. The Client Registration form is available upon request.

# Auction: Thursday, October 24, 2024 at 6:30 pm Bid Live In-Person or Online! 6950 E. 700 N., Rochester, IN 46975 Newcastle Township • Fulton County

LADI IUUN