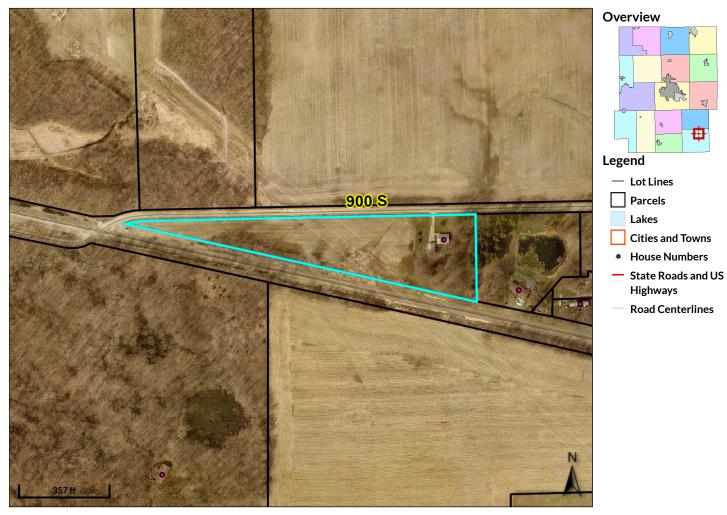

> Online Auction: Wednesday, October 9, 2024 Bidding begins closing out at 6 pm! 5847 E. 900 S., Claypool, IN 46510 Jackson Township • Kosciusko County

EXPANDING YOUR HORIZON.

260-982-0238

\* FARMLAND AUCTIONS \* ANTIQUE APPRAISALS \* FARM SALES \* PERSONAL PROPERTY AUCTIONS \* REAL ESTATE APPRAISALS \* REAL ESTATE SALES

### Beacon<sup>™</sup> Kosciusko County, IN

| Parcel ID     | 019-037-<br>002 | Alternate<br>ID | 019-707000-70             |          | Thompson Victoria A<br>Matthew G Ridenour |
|---------------|-----------------|-----------------|---------------------------|----------|-------------------------------------------|
| Sec/Twp/Rng   | 0034-           | Class           | AGRICULTURAL -            |          | each                                      |
|               | 0031-7          |                 | CASH                      |          | 5847 E 900 S                              |
| Property      | 5847 E 900      |                 | GRAIN/GENERAL             |          | Claypool, IN 46510                        |
| Address       | S               |                 | FARM                      |          |                                           |
|               | CLAYPOOL        | Acreage         | 5.65                      |          |                                           |
| District      |                 | Jackson         | l                         |          |                                           |
| Brief Tax Des | cription        | 019-03          | 7-002                     |          |                                           |
|               |                 | Pt All N        | RR Ne 34-31-7 5.65A       |          |                                           |
|               |                 | (Note: N        | Not to be used on legal o | locument | s)                                        |