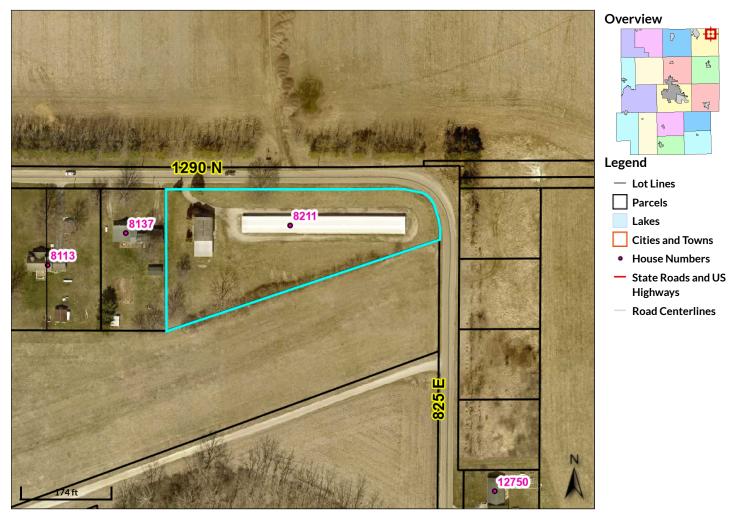

### Online Auction: Wednesday, October 2, 2024 Bidding begins closing out at 6:30 pm! 8211 E. 1290 N., Syracuse, IN 46567 Turkey Creek Township • Kosciusko County

**Remarks** Multiple Storage Unit Building & Storage Barn selling via Online Only Auction on Wednesday, October 2, 2024 -- Bidding begins closing out at 6:30 pm! Great Income Producing Property! This 9000 sf building has 48 units in various sizes with an additional 2100 sf Bank Barn for more storage space situated on 2+/- acres near Lake Wawasee. An ideal investment for those looking to capitalize on the growing demand for storage solutions in the area.

| Sec Lo Township                      | Furkey Creek                                                                    | Lot Ac/SF/Dir         | n 2.2900 / 99,752 /         | 260x530 Src            |
|--------------------------------------|---------------------------------------------------------------------------------|-----------------------|-----------------------------|------------------------|
| Year Built 2000 Age 24               |                                                                                 |                       | 1 7 1                       | Foundation None        |
| Const Type site built                | Total # Bldgs 2                                                                 |                       |                             | I Restrooms 0          |
| Bldg #1 Total Above Gd SqFt          | 9,000 Total Below Gd SqFt                                                       |                       |                             | shed Office SqFt 0     |
| Bldg #2 Total Above Gd SqFt          | 2,100 Total Below Gd SqFt                                                       |                       | •                           | shed Office SqFt 0     |
| Bldg #3 Total Above Gd SqFt          | Total Below Gd SqFt                                                             |                       |                             | shed Office SqFt       |
| Location                             | •                                                                               | ownship, Volunteer    | •                           | Doors No               |
| Bldg Height                          |                                                                                 | Metal                 | Int Height                  | 9 feet                 |
| Interior Walls Metal, Wood           | Ceiling Height                                                                  | 9 feet                | Column Spcg                 | n/a                    |
| Flooring Concrete, Wood              |                                                                                 | Gravel, Lot, Private  | Water                       | None                   |
| Road Access County                   | Ŭ                                                                               | No                    | Well Type                   |                        |
| Currently Lsd No                     |                                                                                 | No                    | Sewer                       | None                   |
|                                      | b                                                                               |                       | Fuel /                      | None                   |
| SALE INCLUDES Building, Business     | s. Land                                                                         |                       | Heating                     |                        |
| SPECIAL FEATURES None                |                                                                                 |                       | Cooling                     | None                   |
| PROPERTY USE Investment Proper       | ty, Bus. Included w/Property                                                    |                       | Burglar Alarm               | Yes                    |
|                                      |                                                                                 |                       | Channel Frtg                |                        |
|                                      |                                                                                 |                       | Water Frtg                  |                        |
| Water Access                         | Water Name                                                                      |                       | Lake Type                   |                        |
| Water Features                       |                                                                                 |                       |                             |                        |
| Auction Yes Auctioneer Name          | e Chad Metzger & Tim Pitts                                                      | Auction               | neer License # AC313        | 00015                  |
| Occupancy                            | Owner Name                                                                      | )                     |                             |                        |
| Financing: Existing                  | Proposed                                                                        |                       | Excluded P                  | Party None             |
| Annual Taxes \$1,473.0 Exempti       | ion                                                                             | Year Taxes Payable    | 2024 Assessed               | /alue \$               |
| Is Owner/Seller a Real Estate Licens | see No                                                                          | Possession at closing |                             |                        |
| List Office Metzger Property Servic  | es, LLC - Off: 260-982-0238                                                     | List Agent Timothy F  | Pitts - Cell: 317-714-0432  |                        |
| Agent ID RB21001581                  | Agent E-mail tpitts5467@                                                        | )<br>hotmail.com      |                             |                        |
| Co-List Office                       |                                                                                 | Co-List Agent         |                             |                        |
| Showing Instr Showingtime            |                                                                                 |                       |                             |                        |
| List Date 9/10/2024 Exp Date         | 12/31/2024 Publish to Internet                                                  | Yes Show Addr to Pul  | blic Yes Allow AVM          | Ye Show Comments Yes   |
| IDX Include Y Contract Type          | Exclusive Right to Sell                                                         |                       | Special Listir              | ng Cond. None          |
| Seller Concessions Offer Y/N         | Seller Co                                                                       | oncession Amount \$   |                             |                        |
| Virtual Tour                         |                                                                                 |                       | Type of Sale                |                        |
| Pending Date                         | Closing Date                                                                    | Selling Price         | How Sold                    | <b>CDOM</b> 0          |
| Total Concessions Paid               | Sold/Concession Remark                                                          | s                     |                             |                        |
| Sell Office                          | Sell Agent                                                                      |                       | Sell Tean                   | n                      |
| Co-Sell Office                       | Co-Selling Age                                                                  | ent                   |                             |                        |
| Presented by: Jer                    | n Rice - Cell: 260-982-0238                                                     | / Me                  | etzger Property Services, L | LC - Off: 260-982-0238 |
|                                      | not guaranteed. Properties may not be<br>ker Commissions are not set by law and |                       |                             |                        |