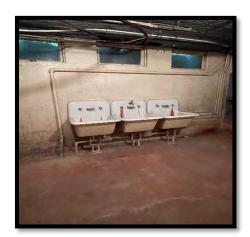

The third floor offers 2 additional bedrooms, a full bath with clawfoot tub, and multiple storage areas including built-ins & a large walk-in cedar closet. At the opposite end, the large basement boasts 7 rooms, mechanicals, half bath, storage rooms, outside stairwell access & has poured concrete walls.