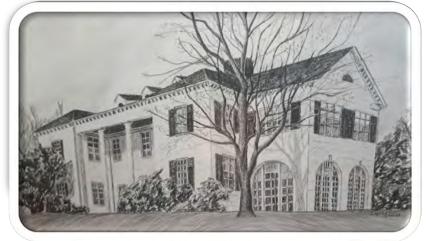

## Magnificent Georgian Manor on 7.53+/ Acres! Gelling via Online Auction on Thursday, October 3, 2024, at 6 pm

One-of-a-kind Historic Georgian Country Manor, custom built in the 1920s, is situated on a wooded 7.5acre lot. Spanning over 6,800 square feet, the residence features 6 spacious bedrooms and 6 bathrooms (4 full and 2 half). The inviting ambiance is highlighted by 3 wood-burning fireplaces and the original oak flooring that flows seamlessly throughout the home. Upon entering through the grand porte-cochere, you are greeted by a large foyer showcasing a stunning curved grand staircase. A cozy library/office with the original built-in bookcases is just off the foyer.

On the market for only the 3<sup>rd</sup> time in the last 100+ years, this magnificent estate harmoniously blends historical grandeur with modern comforts, making it a rare find in today's market. Great location east of Huntington, minutes from Roanoke & 25 minutes from downtown Fort Wayne. Don't miss your opportunity to own this beautiful piece of architectural history!