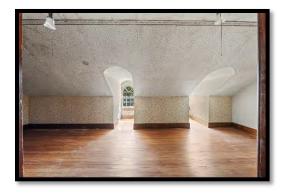

The third floor offers 2 additional bedrooms, a full bath with clawfoot tub, and multiple storage areas including built-ins & a large walk-in cedar closet. At the opposite end, the large basement boasts 7 rooms, mechanicals, half bath, storage rooms, outside stairwell access & has poured concrete walls.