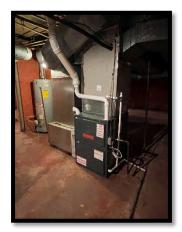

Outside, a 3-car detached garage has electricity, plumbing, work rooms & a root cellar. Behind the garage sits the original smokehouse. There are multiple entertainment areas outside including a covered porch off the main floor for easy in & out flow. The secluded setting also contains mature walnut trees, circular driveway & yard space. Multiple updates have been completed including a New 50-year roof in 2019, integrated gutters were re-lined with silicone in 2022, Well in 2015, & 2 high efficiency natural gas furnaces with central air in 2023 & approximately 2010.