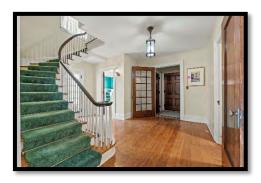

## Magnificent Georgian Manor on 7.53+/ Acres! Gelling via Online Auction on Thursday, October 3, 2024, at 6 pm

One-of-a-kind Historic Georgian Country Manor, custom built in the 1920s, is situated on a wooded 7.5acre lot. Spanning over 6,800 square feet, the residence features 6 spacious bedrooms and 6 bathrooms (4 full and 2 half). The inviting ambiance is highlighted by 3 wood-burning fireplaces and the original oak flooring that flows seamlessly throughout the home. Upon entering through the grand porte-cochere, you are greeted by a large foyer showcasing a stunning curved grand staircase. A cozy library/office with the original built-in bookcases is just off the foyer.