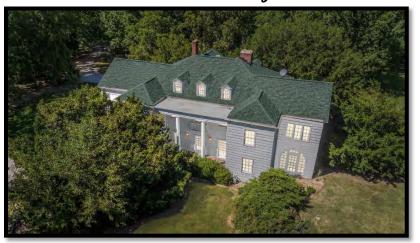

## Magnificent Georgian Manor on 7.53+/ Acres! Gelling via Online Auction on Thursday, October 3, 2024, at 6 pm

One-of-a-kind Historic Georgian Country Manor, custom built in the 1920s, is situated on a wooded 7.5acre lot. Spanning over 6,800 square feet, the residence features 6 spacious bedrooms and 6 bathrooms (4 full and 2 half). The inviting ambiance is highlighted by 3 wood-burning fireplaces and the original oak flooring that flows seamlessly throughout the home. Upon entering through the grand porte-cochere, you are greeted by a large foyer showcasing a stunning curved grand staircase. A cozy library/office with the original built-in bookcases is just off the foyer.

On the market for only the 3<sup>rd</sup> time in the last 100+ years, this magnificent estate harmoniously blends historical grandeur with modern comforts, making it a rare find in today's market. Great location east of Huntington, minutes from Roanoke & 25 minutes from downtown Fort Wayne. Don't miss your opportunity to own this beautiful piece of architectural history!