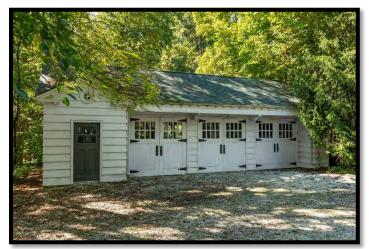

Outside, a 3-car detached garage has electricity, plumbing, work rooms & a root cellar. Behind the garage sits the original smokehouse. There are multiple entertainment areas outside including a covered porch off the main floor for easy in & out flow. The secluded setting also contains mature walnut trees, circular driveway & yard space. Multiple updates have been completed including a New 50-year roof in 2019, integrated gutters were re-lined with silicone in 2022, Well in 2015, & 2 high efficiency natural gas furnaces with central air in 2023 & approximately 2010.