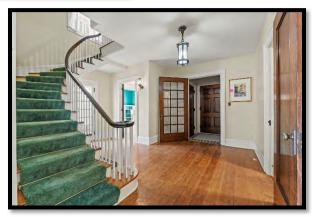

## Magnificent Georgian Manor on 7.53+/ Acres! Gelling via Online Auction on Thursday, October 3, 2024, at 6 pm

One-of-a-kind Historic Georgian Country Manor, custom built in the 1920s, is situated on a wooded 7.5acre lot. Spanning over 6,800 square feet, the residence features 6 spacious bedrooms and 6 bathrooms (4 full and 2 half). The inviting ambiance is highlighted by 3 wood-burning fireplaces and the original oak flooring that flows seamlessly throughout the home. Upon entering through the grand porte-cochere, you are greeted by a large foyer showcasing a stunning curved grand staircase. A cozy library/office with the original built-in bookcases is just off the foyer.