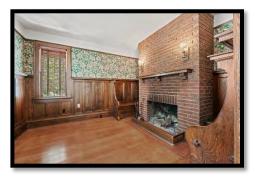

The kitchen boasts Grabill cabinets, granite countertops, newer modern appliances, and a walk-in pantry. There is also an additional butler's pantry with an enamel sink & the original built-in cabinetry. The butler's pantry leads to the formal dining room complete with beamed ceilings, brick fireplace, & original hardwood flooring that you will see continue throughout the home. French doors lead to the living room that captivates with its hand-hewn beams, large fieldstone fireplace, and charming music alcove. A red quarry tile floored solarium has picturesque, rounded windows. A half bath & oak paneled den with a brick fireplace & inglenook round out the first floor.