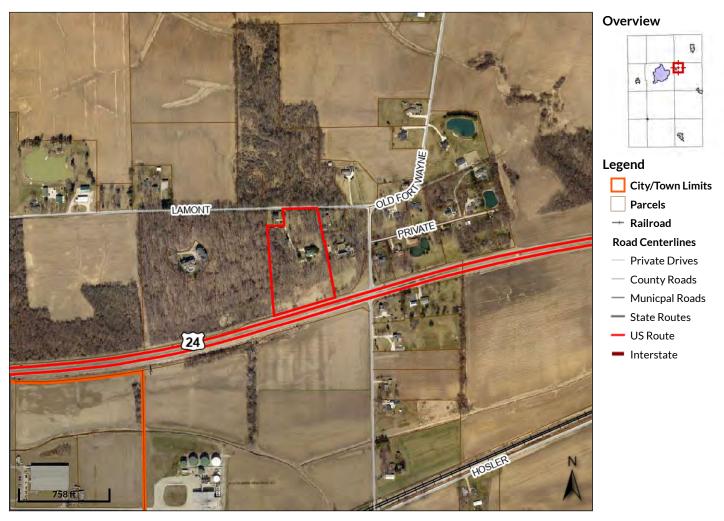

### 🔕 🖸 🔢 🖸 🚺 🗃 💭 🜑 🌑 🛄 🔹 Residential Agent Full Detail Report

Schedule a Showing

| Property Type RESIDENTIAL                                                                                                                                                                                                                                                                                                                                                                                                                                                                                                                                                                                                                                                                                                                                                                                                                                                                                                                                                                                                                                                                                                                                                                                                                                                                                                                                                                                                                                                                                                                                                                                                                                                                                                                                                                                                                                                                                                                                                                                                                                                                                                      | Status Active                   |                                               | <b>CDO</b> 0 <b>DOM</b> 0          | Auction Yes               |  |  |
|--------------------------------------------------------------------------------------------------------------------------------------------------------------------------------------------------------------------------------------------------------------------------------------------------------------------------------------------------------------------------------------------------------------------------------------------------------------------------------------------------------------------------------------------------------------------------------------------------------------------------------------------------------------------------------------------------------------------------------------------------------------------------------------------------------------------------------------------------------------------------------------------------------------------------------------------------------------------------------------------------------------------------------------------------------------------------------------------------------------------------------------------------------------------------------------------------------------------------------------------------------------------------------------------------------------------------------------------------------------------------------------------------------------------------------------------------------------------------------------------------------------------------------------------------------------------------------------------------------------------------------------------------------------------------------------------------------------------------------------------------------------------------------------------------------------------------------------------------------------------------------------------------------------------------------------------------------------------------------------------------------------------------------------------------------------------------------------------------------------------------------|---------------------------------|-----------------------------------------------|------------------------------------|---------------------------|--|--|
| MLS # 202434720                                                                                                                                                                                                                                                                                                                                                                                                                                                                                                                                                                                                                                                                                                                                                                                                                                                                                                                                                                                                                                                                                                                                                                                                                                                                                                                                                                                                                                                                                                                                                                                                                                                                                                                                                                                                                                                                                                                                                                                                                                                                                                                | 751 E Lamont Road               | Huntington                                    | IN 46750                           | LP \$475,900              |  |  |
|                                                                                                                                                                                                                                                                                                                                                                                                                                                                                                                                                                                                                                                                                                                                                                                                                                                                                                                                                                                                                                                                                                                                                                                                                                                                                                                                                                                                                                                                                                                                                                                                                                                                                                                                                                                                                                                                                                                                                                                                                                                                                                                                | Area Huntington County          | Parcel ID 35-06-07-100-014.600-018            | Type Site-Built Home               | Waterfront No             |  |  |
|                                                                                                                                                                                                                                                                                                                                                                                                                                                                                                                                                                                                                                                                                                                                                                                                                                                                                                                                                                                                                                                                                                                                                                                                                                                                                                                                                                                                                                                                                                                                                                                                                                                                                                                                                                                                                                                                                                                                                                                                                                                                                                                                | Sub None                        | Cross Street                                  | Bedrms 6 F Baths 4                 | H Baths 2                 |  |  |
| A CAN DE CALLER THE ATT AND A                                                                                                                                                                                                                                                                                                                                                                                                                                                                                                                                                                                                                                                                                                                                                                                                                                                                                                                                                                                                                                                                                                                                                                                                                                                                                                                                                                                                                                                                                                                                                                                                                                                                                                                                                                                                                                                                                                                                                                                                                                                                                                  | Township Union                  | Style Multi-Story (3+)                        | REO No Short Sale                  | No                        |  |  |
| A REAL PROPERTY AND A REAL | School District HCS             | Elem Roanoke JrH C                            | restview SrH                       | SrH Huntington North      |  |  |
|                                                                                                                                                                                                                                                                                                                                                                                                                                                                                                                                                                                                                                                                                                                                                                                                                                                                                                                                                                                                                                                                                                                                                                                                                                                                                                                                                                                                                                                                                                                                                                                                                                                                                                                                                                                                                                                                                                                                                                                                                                                                                                                                | Legal Description 010-00146     | 00 MYRTLE B CORNELL SUB LOT 1 7.5             | 28A                                |                           |  |  |
|                                                                                                                                                                                                                                                                                                                                                                                                                                                                                                                                                                                                                                                                                                                                                                                                                                                                                                                                                                                                                                                                                                                                                                                                                                                                                                                                                                                                                                                                                                                                                                                                                                                                                                                                                                                                                                                                                                                                                                                                                                                                                                                                | Directions From Hwy 24, head no | orth on Old Fort Wayne. Then west on Lamont F | Rd. Property is on the south side. |                           |  |  |
|                                                                                                                                                                                                                                                                                                                                                                                                                                                                                                                                                                                                                                                                                                                                                                                                                                                                                                                                                                                                                                                                                                                                                                                                                                                                                                                                                                                                                                                                                                                                                                                                                                                                                                                                                                                                                                                                                                                                                                                                                                                                                                                                | Inside City N City Zo           | ning County Zoning OTH                        | Zoning Description                 | SR - Suburban Residential |  |  |