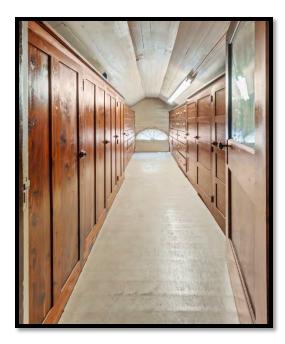

The third floor offers 2 additional bedrooms, a full bath with clawfoot tub, and multiple storage areas including built-ins & a large walk-in cedar closet. At the opposite end, the large basement boasts 7 rooms, mechanicals, half bath, storage rooms, outside stairwell access & has poured concrete walls.