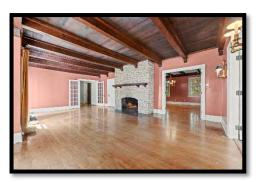

The kitchen boasts Grabill cabinets, granite countertops, newer modern appliances, and a walk-in pantry. There is also an additional butler's pantry with an enamel sink & the original built-in cabinetry. The butler's pantry leads to the formal dining room complete with beamed ceilings, brick fireplace, & original hardwood flooring that you will see continue throughout the home. French doors lead to the living room that captivates with its hand-hewn beams, large fieldstone fireplace, and charming music alcove. A red quarry tile floored solarium has picturesque, rounded windows. A half bath & oak paneled den with a brick fireplace & inglenook round out the first floor.