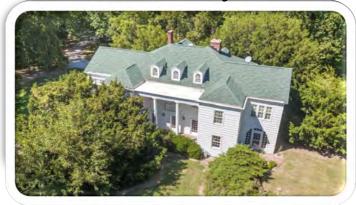

## Magnificent Georgian Manor on 7.53+/ Acres! Gelling via Online Auction on Thursday, October 3, 2024, at 6 pm

One-of-a-kind Historic Georgian Country Manor, custom built in the 1920s, is situated on a wooded 7.5acre lot. Spanning over 6,800 square feet, the residence features 6 spacious bedrooms and 6 bathrooms (4 full and 2 half). The inviting ambiance is highlighted by 3 wood-burning fireplaces and the original oak flooring that flows seamlessly throughout the home. Upon entering through the grand porte-cochere, you are greeted by a large foyer showcasing a stunning curved grand staircase. A cozy library/office with the original built-in bookcases is just off the foyer.

On the market for only the 3<sup>rd</sup> time in the last 100+ years, this magnificent estate harmoniously blends historical grandeur with modern comforts, making it a rare find in today's market. Great location east of Huntington, minutes from Roanoke & 25 minutes from downtown Fort Wayne. Don't miss your opportunity to own this beautiful piece of architectural history!