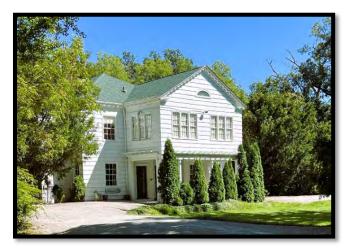

## Magnificent Georgian Manor on 7.53+/ Acres! Gelling via Online Auction on Thursday, October 3, 2024, at 6 pm

One-of-a-kind Historic Georgian Country Manor, custom built in the 1920s, is situated on a wooded 7.5acre lot. Spanning over 6,800 square feet, the residence features 6 spacious bedrooms and 6 bathrooms (4 full and 2 half). The inviting ambiance is highlighted by 3 wood-burning fireplaces and the original oak flooring that flows seamlessly throughout the home. Upon entering through the grand porte-cochere, you are greeted by a large foyer showcasing a stunning curved grand staircase. A cozy library/office with the original built-in bookcases is just off the foyer.

On the market for only the 3<sup>rd</sup> time in the last 100+ years, this magnificent estate harmoniously blends historical grandeur with modern comforts, making it a rare find in today's market. Great location east of Huntington, minutes from Roanoke & 25 minutes from downtown Fort Wayne. Don't miss your opportunity to own this beautiful piece of architectural history!