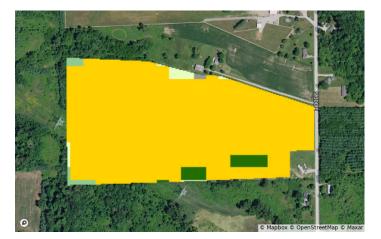

#### Greetings,

We wanted to take a moment to remind you of our upcoming Land Auction featuring  $101^{+/-}$  Acres being offered in 5 Tracts on Saturday, October 5, 2024 at 10 am. Enclosed you will find a bidder's packet containing information which you might find useful including the brochure, tract map, FSA & soil maps, aerial map, and the terms and conditions for the auction.

#### 101+/- Acres with Country Farmstead, Quality Cropland, & Woods!

This property will be offered at Auction on Saturday, October 5, 2024 at 10 am. Bid Live In-Person or Online! Your bid constitutes a legal offer to purchase, and the final bid shall constitute a binding contract between the Buyer(s) and the Sellers. The auctioneer can settle any disputes on bidding & their decision will be final. The acreages and square footage amounts listed in this brochure & all marketing material are estimates taken from county records and/or aerial photos. No survey will be completed unless required for clear title. If required, that cost will be shared 50/50 by the Sellers and the Buyer(s). An earnest money deposit of 10% down for Tracts 1, 2, 3 & 5 -- \$25,000 down on Tract 4, the home, on the day of the auction with the balance due at closing. Said funds will be held in our Escrow account and will come off your balance due at closing. A 3% buyer's premium will be added on top of your bid price. YOUR BIDDING IS NOT CONTINGENT UPON FINANCING. The buyer is responsible for all costs associated with the financing process. Buyer(s) agree to sign the purchase agreement within 24 hours of the auction ending and submit their earnest money to Metzger Property Services within 24 hours via cash, check or wire transfer. Buyer(s) agree to pay an additional \$25 wire transfer fee if wiring said funds. Buyer(s) who fail to do so will be in breach of contract and are subject to damages &/or specific performance. The Sellers will provide a Personal Representative's Deed & Owner's Title Insurance Policy at closing. The closing(s) shall be on or before November 22, 2024. Possession will be at closing for the home & woods; possession is subject to the current tenant's rights for cropland. Seller retains the 2024 farm income & pays the 2024 due in 2025 taxes at closing based on the most current tax rate available with the buyer to assume all those thereafter. Real estate taxes for all tracts in 23' due in 24' were approximately \$3,488.62. Metzger Property Services LLC, Chad Metzger & their representatives, are exclusive agents of the Sellers. All statements made on auction day take precedence over printed materials. The property is being sold "AS IS, WHERE IS" with no warranties expressed or otherwise implied. All decisions made by the auctioneer are final. Real Estate Brokers must register clients 24 hours in advance of the auction and be present at any showings your client attends. The Client Registration form is available upon request.