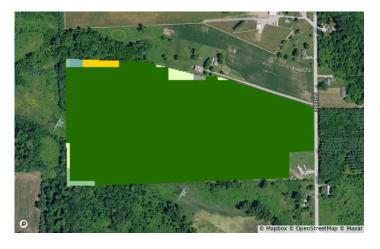

#### Greetings,

We wanted to take a moment to remind you of our upcoming Land Auction featuring  $101^{+/-}$  Acres being offered in 5 Tracts on Saturday, October 5, 2024 at 10 am. Enclosed you will find a bidder's packet containing information which you might find useful including the brochure, tract map, FSA & soil maps, aerial map, and the terms and conditions for the auction.

## 101+/- Acres Being Offered in 5 Tracts!

Productive Cropland
Recreational Woods
Country Home & Outbuildings
Call/Text John Burnau at 574-376-5340

#### 101+/- Acres with Country Farmstead, Quality Cropland, & Woods!

This property will be offered at Auction on Saturday, October 5, 2024 at 10 am. Bid Live In-Person or Online! Your bid constitutes a legal offer to purchase, and the final bid shall constitute a binding contract between the Buyer(s) and the Sellers. The auctioneer can settle any disputes on bidding & their decision will be final. The acreages and square footage amounts listed in this brochure & all marketing material are estimates taken from county records and/or aerial photos. No survey will be completed unless required for clear title. If required, that cost will be shared 50/50 by the Sellers and the Buyer(s). An earnest money deposit of 10% down for Tracts 1, 2, 3 & 5 -- \$25,000 down on Tract 4, the home, on the day of the auction with the balance due at closing. Said funds will be held in our Escrow account and will come off your balance due at closing. A 3% buyer's premium will be added on top of your bid price. YOUR BIDDING IS NOT CONTINGENT UPON FINANCING. The buyer is responsible for all costs associated with the financing process. Buyer(s) agree to sign the purchase agreement within 24 hours of the auction ending and submit their earnest money to Metzger Property Services within 24 hours via cash, check or wire transfer. Buyer(s) agree to pay an additional \$25 wire transfer fee if wiring said funds. Buyer(s) who fail to do so will be in breach of contract and are subject to damages &/or specific performance. The Sellers will provide a Personal Representative's Deed & Owner's Title Insurance Policy at closing. The closing(s) shall be on or before November 22, 2024. Possession will be at closing for the home & woods; possession is subject to the current tenant's rights for cropland. Seller retains the 2024 farm income & pays the 2024 due in 2025 taxes at closing based on the most current tax rate available with the buyer to assume all those thereafter. Real estate taxes for all tracts in 23' due in 24' were approximately \$3,488.62. Metzger Property Services LLC, Chad Metzger & their representatives, are exclusive agents of the Sellers. All statements made on auction day take precedence over printed materials. The property is being sold "AS IS, WHERE IS" with no warranties expressed or otherwise implied. All decisions made by the auctioneer are final. Real Estate Brokers must register clients 24 hours in advance of the auction and be present at any showings your client attends. The Client Registration form is available upon request.