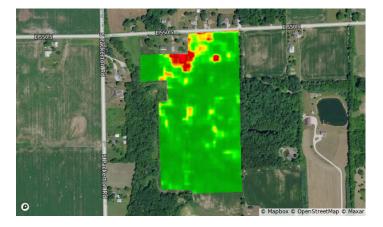

## 101+/- Acres Being Offered in 5 Tracts!

Productive Cropland
Recreational Woods
Country Home & Outbuildings
Call/Text John Burnau at 574-376-5340

#### 101+/- Acres with Country Farmstead, Quality Cropland, & Woods!

This property will be offered at Auction on Saturday, October 5, 2024 at 10 am. Bid Live In-Person or Online! Your bid constitutes a legal offer to purchase, and the final bid shall constitute a binding contract between the Buyer(s) and the Sellers. The auctioneer can settle any disputes on bidding & their decision will be final. The acreages and square footage amounts listed in this brochure & all marketing material are estimates taken from county records and/or aerial photos. No survey will be completed unless required for clear title. If required, that cost will be shared 50/50 by the Sellers and the Buyer(s). An earnest money deposit of 10% down for Tracts 1, 2, 3 & 5 -- \$25,000 down on Tract 4, the home, on the day of the auction with the balance due at closing. Said funds will be held in our Escrow account and will come off your balance due at closing. A 3% buyer's premium will be added on top of your bid price. YOUR BIDDING IS NOT CONTINGENT UPON FINANCING. The buyer is responsible for all costs associated with the financing process. Buyer(s) agree to sign the purchase agreement within 24 hours of the auction ending and submit their earnest money to Metzger Property Services within 24 hours via cash, check or wire transfer. Buyer(s) agree to pay an additional \$25 wire transfer fee if wiring said funds. Buyer(s) who fail to do so will be in breach of contract and are subject to damages &/or specific performance. The Sellers will provide a Personal Representative's Deed & Owner's Title Insurance Policy at closing. The closing(s) shall be on or before November 22, 2024. Possession will be at closing for the home & woods; possession is subject to the current tenant's rights for cropland. Seller retains the 2024 farm income & pays the 2024 due in 2025 taxes at closing based on the most current tax rate available with the buyer to assume all those thereafter. Real estate taxes for all tracts in 23' due in 24' were approximately \$3,488.62. Metzger Property Services LLC, Chad Metzger & their representatives, are exclusive agents of the Sellers. All statements made on auction day take precedence over printed materials. The property is being sold "AS IS, WHERE IS" with no warranties expressed or otherwise implied. All decisions made by the auctioneer are final. Real Estate Brokers must register clients 24 hours in advance of the auction and be present at any showings your client attends. The Client Registration form is available upon request.

Remarks 63+/- Acres with Country Farmstead, Quality Cropland, & Woods offered in Tracts going to Auction on Saturday, October 5, 2024 at 10 am! Tract 4: This is a SWING TRACT which means it must be bid on in combination with adjoining tract. This country retreat is situated on 2+/- acres in the peaceful country. The home features 3 spacious bedrooms and 2 full baths. The heart of the home features a large kitchen equipped with a convenient breakfast bar that seamlessly opens into the inviting dining room, creating an ideal space for gatherings and culinary adventures. Outside, you'll find a 2-car detached garage, a 26x23 car shed, and a generous 26x36 barn, offering ample storage and workspace for all your hobbies or agricultural pursuits. Embrace the tranquility of country living while enjoying the modern comforts of this delightful property! Bid Live In-Person or Online! Bid on individually, in combination, or for the entirety! Open House: Monday, September 30th 5:30-6pm