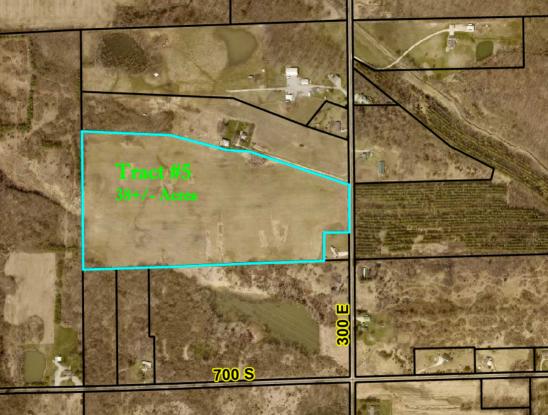

## 101+/- Acres Being Offered in 5 Tracts!

Productive Cropland
Recreational Woods
Country Home & Outbuildings
Call/Text John Burnau at 574-376-5340

#### 101+/- Acres with Country Farmstead, Quality Cropland, & Woods!

This property will be offered at Auction on Saturday, October 5, 2024 at 10 am. Bid Live In-Person or Online! Your bid constitutes a legal offer to purchase, and the final bid shall constitute a binding contract between the Buyer(s) and the Sellers. The auctioneer can settle any disputes on bidding & their decision will be final. The acreages and square footage amounts listed in this brochure & all marketing material are estimates taken from county records and/or aerial photos. No survey will be completed unless required for clear title. If required, that cost will be shared 50/50 by the Sellers and the Buyer(s). An earnest money deposit of 10% down for Tracts 1, 2, 3 & 5 -- \$25,000 down on Tract 4, the home, on the day of the auction with the balance due at closing. Said funds will be held in our Escrow account and will come off your balance due at closing. A 3% buyer's premium will be added on top of your bid price. YOUR BIDDING IS NOT CONTINGENT UPON FINANCING. The buyer is responsible for all costs associated with the financing process. Buyer(s) agree to sign the purchase agreement within 24 hours of the auction ending and submit their earnest money to Metzger Property Services within 24 hours via cash, check or wire transfer. Buyer(s) agree to pay an additional \$25 wire transfer fee if wiring said funds. Buyer(s) who fail to do so will be in breach of contract and are subject to damages &/or specific performance. The Sellers will provide a Personal Representative's Deed & Owner's Title Insurance Policy at closing. The closing(s) shall be on or before November 22, 2024. Possession will be at closing for the home & woods; possession is subject to the current tenant's rights for cropland. Seller retains the 2024 farm income & pays the 2024 due in 2025 taxes at closing based on the most current tax rate available with the buyer to assume all those thereafter. Real estate taxes for all tracts in 23' due in 24' were approximately \$3,488.62. Metzger Property Services LLC, Chad Metzger & their representatives, are exclusive agents of the Sellers. All statements made on auction day take precedence over printed materials. The property is being sold "AS IS, WHERE IS" with no warranties expressed or otherwise implied. All decisions made by the auctioneer are final. Real Estate Brokers must register clients 24 hours in advance of the auction and be present at any showings your client attends. The Client Registration form is available upon request.