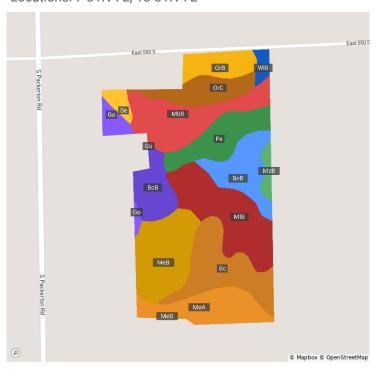

## 101+/- Acres Being Offered in 5 Tracts!

Productive Cropland
Recreational Woods
Country Home & Outbuildings
Call/Text John Burnau at 574-376-5340

#### 101+/- Acres with Country Farmstead, Quality Cropland, & Woods!

This property will be offered at Auction on Saturday, October 5, 2024 at 10 am. Bid Live In-Person or Online! Your bid constitutes a legal offer to purchase, and the final bid shall constitute a binding contract between the Buyer(s) and the Sellers. The auctioneer can settle any disputes on bidding & their decision will be final. The acreages and square footage amounts listed in this brochure & all marketing material are estimates taken from county records and/or aerial photos. No survey will be completed unless required for clear title. If required, that cost will be shared 50/50 by the Sellers and the Buyer(s). An earnest money deposit of 10% down for Tracts 1, 2, 3 & 5 -- \$25,000 down on Tract 4, the home, on the day of the auction with the balance due at closing. Said funds will be held in our Escrow account and will come off your balance due at closing. A 3% buyer's premium will be added on top of your bid price. YOUR BIDDING IS NOT CONTINGENT UPON FINANCING. The buyer is responsible for all costs associated with the financing process. Buyer(s) agree to sign the purchase agreement within 24 hours of the auction ending and submit their earnest money to Metzger Property Services within 24 hours via cash, check or wire transfer. Buyer(s) agree to pay an additional \$25 wire transfer fee if wiring said funds. Buyer(s) who fail to do so will be in breach of contract and are subject to damages &/or specific performance. The Sellers will provide a Personal Representative's Deed & Owner's Title Insurance Policy at closing. The closing(s) shall be on or before November 22, 2024. Possession will be at closing for the home & woods; possession is subject to the current tenant's rights for cropland. Seller retains the 2024 farm income & pays the 2024 due in 2025 taxes at closing based on the most current tax rate available with the buyer to assume all those thereafter. Real estate taxes for all tracts in 23' due in 24' were approximately \$3,488.62. Metzger Property Services LLC, Chad Metzger & their representatives, are exclusive agents of the Sellers. All statements made on auction day take precedence over printed materials. The property is being sold "AS IS, WHERE IS" with no warranties expressed or otherwise implied. All decisions made by the auctioneer are final. Real Estate Brokers must register clients 24 hours in advance of the auction and be present at any showings your client attends. The Client Registration form is available upon request.

Auction: Saturday, October 5, 2024 at 10 am Bid Live In-Person or Online!

2207 E. 550 S., Warsaw, IN 46580 Monroe Township • Kosciusko County

Auction Manager: John Burnau 574.376.5340 www.BidMetzger.com