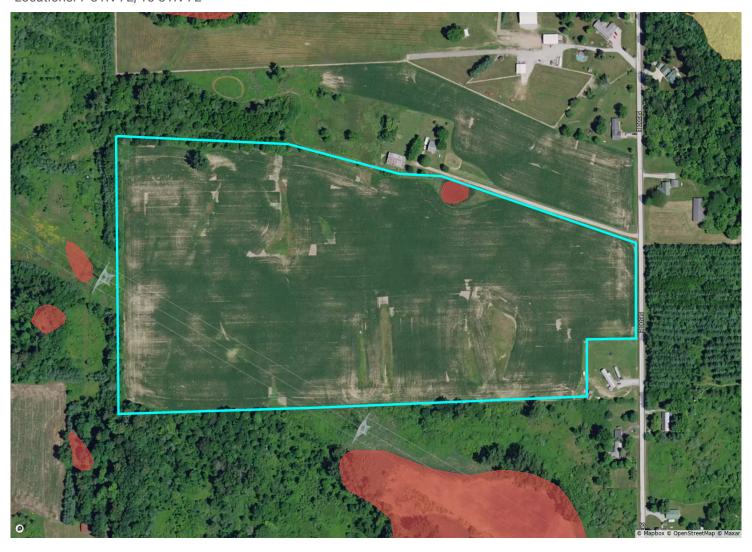

## 101+/- Acres Being Offered in 5 Tracts!

Productive Cropland
Recreational Woods
Country Home & Outbuildings
Call/Text John Burnau at 574-376-5340

#### 101+/- Acres with Country Farmstead, Quality Cropland, & Woods!

This property will be offered at Auction on Saturday, October 5, 2024 at 10 am. Bid Live In-Person or Online! Your bid constitutes a legal offer to purchase, and the final bid shall constitute a binding contract between the Buyer(s) and the Sellers. The auctioneer can settle any disputes on bidding & their decision will be final. The acreages and square footage amounts listed in this brochure & all marketing material are estimates taken from county records and/or aerial photos. No survey will be completed unless required for clear title. If required, that cost will be shared 50/50 by the Sellers and the Buyer(s). An earnest money deposit of 10% down for Tracts 1, 2, 3 & 5 -- \$25,000 down on Tract 4, the home, on the day of the auction with the balance due at closing. Said funds will be held in our Escrow account and will come off your balance due at closing. A 3% buyer's premium will be added on top of your bid price. YOUR BIDDING IS NOT CONTINGENT UPON FINANCING. The buyer is responsible for all costs associated with the financing process. Buyer(s) agree to sign the purchase agreement within 24 hours of the auction ending and submit their earnest money to Metzger Property Services within 24 hours via cash, check or wire transfer. Buyer(s) agree to pay an additional \$25 wire transfer fee if wiring said funds. Buyer(s) who fail to do so will be in breach of contract and are subject to damages &/or specific performance. The Sellers will provide a Personal Representative's Deed & Owner's Title Insurance Policy at closing. The closing(s) shall be on or before November 22, 2024. Possession will be at closing for the home & woods; possession is subject to the current tenant's rights for cropland. Seller retains the 2024 farm income & pays the 2024 due in 2025 taxes at closing based on the most current tax rate available with the buyer to assume all those thereafter. Real estate taxes for all tracts in 23' due in 24' were approximately \$3,488.62. Metzger Property Services LLC, Chad Metzger & their representatives, are exclusive agents of the Sellers. All statements made on auction day take precedence over printed materials. The property is being sold "AS IS, WHERE IS" with no warranties expressed or otherwise implied. All decisions made by the auctioneer are final. Real Estate Brokers must register clients 24 hours in advance of the auction and be present at any showings your client attends. The Client Registration form is available upon request.

Remarks 63+/- Acres with Country Farmstead, Quality Cropland, & Woods offered in Tracts going to Auction on Saturday, October 5, 2024 at 10 am! Tract 4: This is a SWING TRACT which means it must be bid on in combination with adjoining tract. This country retreat is situated on 2+/- acres in the peaceful country. The home features 3 spacious bedrooms and 2 full baths. The heart of the home features a large kitchen equipped with a convenient breakfast bar that seamlessly opens into the inviting dining room, creating an ideal space for gatherings and culinary adventures. Outside, you'll find a 2-car detached garage, a 26x23 car shed, and a generous 26x36 barn, offering ample storage and workspace for all your hobbies or agricultural pursuits. Embrace the tranquility of country living while enjoying the modern comforts of this delightful property! Bid Live In-Person or Online! Bid on individually, in combination, or for the entirety! Open House: Monday, September 30th 5:30-6pm