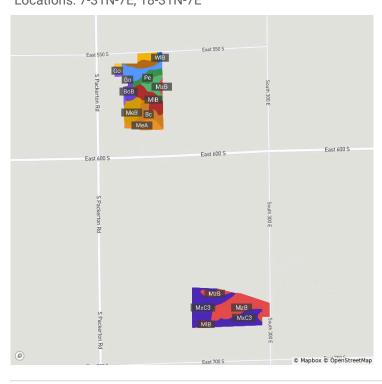

#### Greetings,

We wanted to take a moment to remind you of our upcoming Land Auction featuring  $101^{+/-}$  Acres being offered in 5 Tracts on Saturday, October 5, 2024 at 10 am. Enclosed you will find a bidder's packet containing information which you might find useful including the brochure, tract map, FSA & soil maps, aerial map, and the terms and conditions for the auction.

## 101+/- Acres Being Offered in 5 Tracts!

Productive Cropland
Recreational Woods
Country Home & Outbuildings
Call/Text John Burnau at 574-376-5340

#### 101+/- Acres with Country Farmstead, Quality Cropland, & Woods!

This property will be offered at Auction on Saturday, October 5, 2024 at 10 am. Bid Live In-Person or Online! Your bid constitutes a legal offer to purchase, and the final bid shall constitute a binding contract between the Buyer(s) and the Sellers. The auctioneer can settle any disputes on bidding & their decision will be final. The acreages and square footage amounts listed in this brochure & all marketing material are estimates taken from county records and/or aerial photos. No survey will be completed unless required for clear title. If required, that cost will be shared 50/50 by the Sellers and the Buyer(s). An earnest money deposit of 10% down for Tracts 1, 2, 3 & 5 -- \$25,000 down on Tract 4, the home, on the day of the auction with the balance due at closing. Said funds will be held in our Escrow account and will come off your balance due at closing. A 3% buyer's premium will be added on top of your bid price. YOUR BIDDING IS NOT CONTINGENT UPON FINANCING. The buyer is responsible for all costs associated with the financing process. Buyer(s) agree to sign the purchase agreement within 24 hours of the auction ending and submit their earnest money to Metzger Property Services within 24 hours via cash, check or wire transfer. Buyer(s) agree to pay an additional \$25 wire transfer fee if wiring said funds. Buyer(s) who fail to do so will be in breach of contract and are subject to damages &/or specific performance. The Sellers will provide a Personal Representative's Deed & Owner's Title Insurance Policy at closing. The closing(s) shall be on or before November 22, 2024. Possession will be at closing for the home & woods; possession is subject to the current tenant's rights for cropland. Seller retains the 2024 farm income & pays the 2024 due in 2025 taxes at closing based on the most current tax rate available with the buyer to assume all those thereafter. Real estate taxes for all tracts in 23' due in 24' were approximately \$3,488.62. Metzger Property Services LLC, Chad Metzger & their representatives, are exclusive agents of the Sellers. All statements made on auction day take precedence over printed materials. The property is being sold "AS IS, WHERE IS" with no warranties expressed or otherwise implied. All decisions made by the auctioneer are final. Real Estate Brokers must register clients 24 hours in advance of the auction and be present at any showings your client attends. The Client Registration form is available upon request.