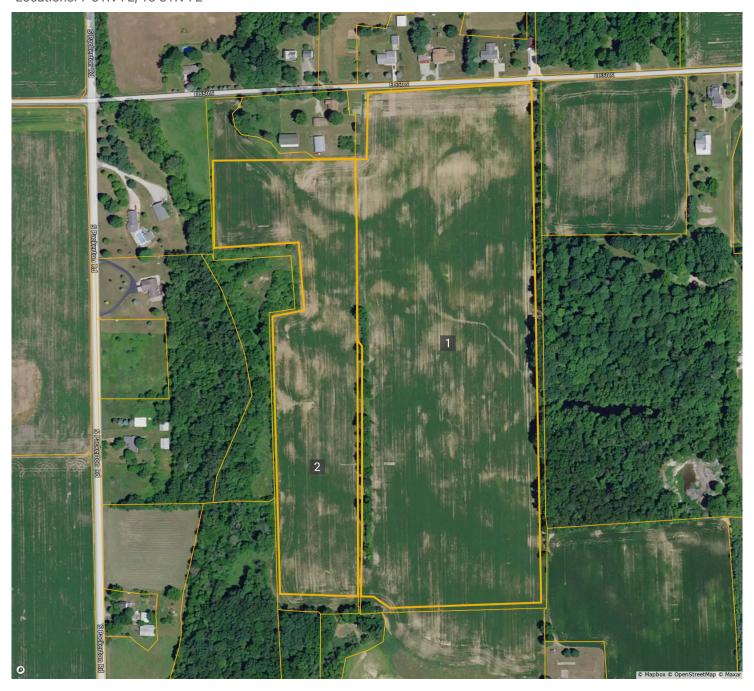

#### Greetings,

We wanted to take a moment to remind you of our upcoming Land Auction featuring  $101^{+/-}$  Acres being offered in 5 Tracts on Saturday, October 5, 2024 at 10 am. Enclosed you will find a bidder's packet containing information which you might find useful including the brochure, tract map, FSA & soil maps, aerial map, and the terms and conditions for the auction.

## 101+/- Acres Being Offered in 5 Tracts!

Productive Cropland
Recreational Woods
Country Home & Outbuildings
Call/Text John Burnau at 574-376-5340

#### 101+/- Acres with Country Farmstead, Quality Cropland, & Woods!

This property will be offered at Auction on Saturday, October 5, 2024 at 10 am. Bid Live In-Person or Online! Your bid constitutes a legal offer to purchase, and the final bid shall constitute a binding contract between the Buyer(s) and the Sellers. The auctioneer can settle any disputes on bidding & their decision will be final. The acreages and square footage amounts listed in this brochure & all marketing material are estimates taken from county records and/or aerial photos. No survey will be completed unless required for clear title. If required, that cost will be shared 50/50 by the Sellers and the Buyer(s). An earnest money deposit of 10% down for Tracts 1, 2, 3 & 5 -- \$25,000 down on Tract 4, the home, on the day of the auction with the balance due at closing. Said funds will be held in our Escrow account and will come off your balance due at closing. A 3% buyer's premium will be added on top of your bid price. YOUR BIDDING IS NOT CONTINGENT UPON FINANCING. The buyer is responsible for all costs associated with the financing process. Buyer(s) agree to sign the purchase agreement within 24 hours of the auction ending and submit their earnest money to Metzger Property Services within 24 hours via cash, check or wire transfer. Buyer(s) agree to pay an additional \$25 wire transfer fee if wiring said funds. Buyer(s) who fail to do so will be in breach of contract and are subject to damages &/or specific performance. The Sellers will provide a Personal Representative's Deed & Owner's Title Insurance Policy at closing. The closing(s) shall be on or before November 22, 2024. Possession will be at closing for the home & woods; possession is subject to the current tenant's rights for cropland. Seller retains the 2024 farm income & pays the 2024 due in 2025 taxes at closing based on the most current tax rate available with the buyer to assume all those thereafter. Real estate taxes for all tracts in 23' due in 24' were approximately \$3,488.62. Metzger Property Services LLC, Chad Metzger & their representatives, are exclusive agents of the Sellers. All statements made on auction day take precedence over printed materials. The property is being sold "AS IS, WHERE IS" with no warranties expressed or otherwise implied. All decisions made by the auctioneer are final. Real Estate Brokers must register clients 24 hours in advance of the auction and be present at any showings your client attends. The Client Registration form is available upon request.