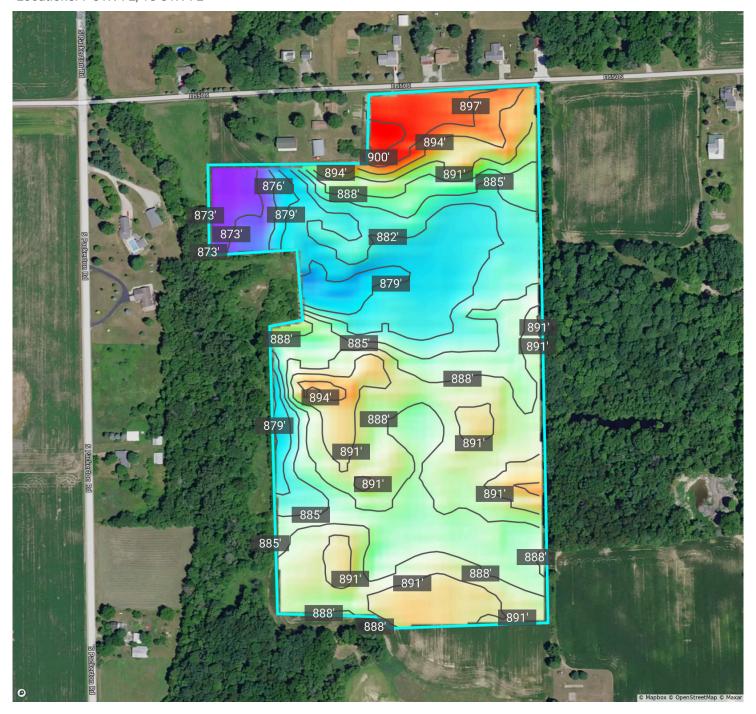

#### 101+/- Acres with Country Farmstead, Quality Cropland, & Woods!

This property will be offered at Auction on Saturday, October 5, 2024 at 10 am. Bid Live In-Person or Online! Your bid constitutes a legal offer to purchase, and the final bid shall constitute a binding contract between the Buyer(s) and the Sellers. The auctioneer can settle any disputes on bidding & their decision will be final. The acreages and square footage amounts listed in this brochure & all marketing material are estimates taken from county records and/or aerial photos. No survey will be completed unless required for clear title. If required, that cost will be shared 50/50 by the Sellers and the Buyer(s). An earnest money deposit of 10% down for Tracts 1, 2, 3 & 5 -- \$25,000 down on Tract 4, the home, on the day of the auction with the balance due at closing. Said funds will be held in our Escrow account and will come off your balance due at closing. A 3% buyer's premium will be added on top of your bid price. YOUR BIDDING IS NOT CONTINGENT UPON FINANCING. The buyer is responsible for all costs associated with the financing process. Buyer(s) agree to sign the purchase agreement within 24 hours of the auction ending and submit their earnest money to Metzger Property Services within 24 hours via cash, check or wire transfer. Buyer(s) agree to pay an additional \$25 wire transfer fee if wiring said funds. Buyer(s) who fail to do so will be in breach of contract and are subject to damages &/or specific performance. The Sellers will provide a Personal Representative's Deed & Owner's Title Insurance Policy at closing. The closing(s) shall be on or before November 22, 2024. Possession will be at closing for the home & woods; possession is subject to the current tenant's rights for cropland. Seller retains the 2024 farm income & pays the 2024 due in 2025 taxes at closing based on the most current tax rate available with the buyer to assume all those thereafter. Real estate taxes for all tracts in 23' due in 24' were approximately \$3,488.62. Metzger Property Services LLC, Chad Metzger & their representatives, are exclusive agents of the Sellers. All statements made on auction day take precedence over printed materials. The property is being sold "AS IS, WHERE IS" with no warranties expressed or otherwise implied. All decisions made by the auctioneer are final. Real Estate Brokers must register clients 24 hours in advance of the auction and be present at any showings your client attends. The Client Registration form is available upon request.

Auction: Saturday, October 5, 2024 at 10 am Bid Live In-Person or Online!

2207 E. 550 S., Warsaw, IN 46580 Monroe Township • Kosciusko County

Auction Manager: John Burnau 574.376.5340 www.BidMetzger.com