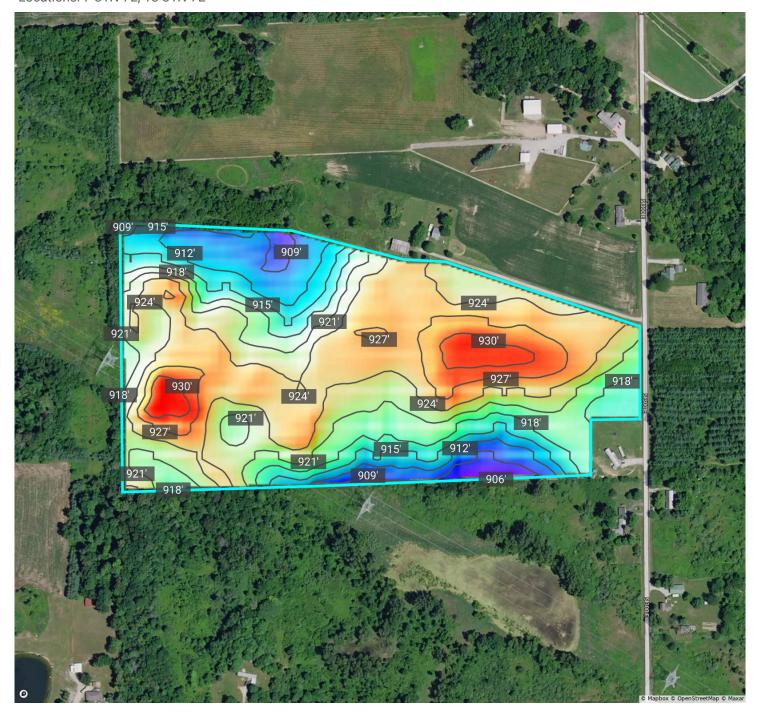

#### 101+/- Acres with Country Farmstead, Quality Cropland, & Woods!

This property will be offered at Auction on Saturday, October 5, 2024 at 10 am. Bid Live In-Person or Online! Your bid constitutes a legal offer to purchase, and the final bid shall constitute a binding contract between the Buyer(s) and the Sellers. The auctioneer can settle any disputes on bidding & their decision will be final. The acreages and square footage amounts listed in this brochure & all marketing material are estimates taken from county records and/or aerial photos. No survey will be completed unless required for clear title. If required, that cost will be shared 50/50 by the Sellers and the Buyer(s). An earnest money deposit of 10% down for Tracts 1, 2, 3 & 5 -- \$25,000 down on Tract 4, the home, on the day of the auction with the balance due at closing. Said funds will be held in our Escrow account and will come off your balance due at closing. A 3% buyer's premium will be added on top of your bid price. YOUR BIDDING IS NOT CONTINGENT UPON FINANCING. The buyer is responsible for all costs associated with the financing process. Buyer(s) agree to sign the purchase agreement within 24 hours of the auction ending and submit their earnest money to Metzger Property Services within 24 hours via cash, check or wire transfer. Buyer(s) agree to pay an additional \$25 wire transfer fee if wiring said funds. Buyer(s) who fail to do so will be in breach of contract and are subject to damages &/or specific performance. The Sellers will provide a Personal Representative's Deed & Owner's Title Insurance Policy at closing. The closing(s) shall be on or before November 22, 2024. Possession will be at closing for the home & woods; possession is subject to the current tenant's rights for cropland. Seller retains the 2024 farm income & pays the 2024 due in 2025 taxes at closing based on the most current tax rate available with the buyer to assume all those thereafter. Real estate taxes for all tracts in 23' due in 24' were approximately \$3,488.62. Metzger Property Services LLC, Chad Metzger & their representatives, are exclusive agents of the Sellers. All statements made on auction day take precedence over printed materials. The property is being sold "AS IS, WHERE IS" with no warranties expressed or otherwise implied. All decisions made by the auctioneer are final. Real Estate Brokers must register clients 24 hours in advance of the auction and be present at any showings your client attends. The Client Registration form is available upon request.

Auction: Saturday, October 5, 2024 at 10 am Bid Live In-Person or Online!

2207 E. 550 S., Warsaw, IN 46580 Monroe Township • Kosciusko County

Auction Manager: John Burnau 574.376.5340 www.BidMetzger.com