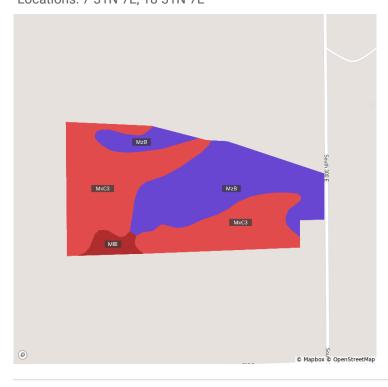

#### Greetings,

We wanted to take a moment to remind you of our upcoming Land Auction featuring  $101^{+/-}$  Acres being offered in 5 Tracts on Saturday, October 5, 2024 at 10 am. Enclosed you will find a bidder's packet containing information which you might find useful including the brochure, tract map, FSA & soil maps, aerial map, and the terms and conditions for the auction.

#### 101+/- Acres with Country Farmstead, Quality Cropland, & Woods!

This property will be offered at Auction on Saturday, October 5, 2024 at 10 am. Bid Live In-Person or Online! Your bid constitutes a legal offer to purchase, and the final bid shall constitute a binding contract between the Buyer(s) and the Sellers. The auctioneer can settle any disputes on bidding & their decision will be final. The acreages and square footage amounts listed in this brochure & all marketing material are estimates taken from county records and/or aerial photos. No survey will be completed unless required for clear title. If required, that cost will be shared 50/50 by the Sellers and the Buyer(s). An earnest money deposit of 10% down for Tracts 1, 2, 3 & 5 -- \$25,000 down on Tract 4, the home, on the day of the auction with the balance due at closing. Said funds will be held in our Escrow account and will come off your balance due at closing. A 3% buyer's premium will be added on top of your bid price. YOUR BIDDING IS NOT CONTINGENT UPON FINANCING. The buyer is responsible for all costs associated with the financing process. Buyer(s) agree to sign the purchase agreement within 24 hours of the auction ending and submit their earnest money to Metzger Property Services within 24 hours via cash, check or wire transfer. Buyer(s) agree to pay an additional \$25 wire transfer fee if wiring said funds. Buyer(s) who fail to do so will be in breach of contract and are subject to damages &/or specific performance. The Sellers will provide a Personal Representative's Deed & Owner's Title Insurance Policy at closing. The closing(s) shall be on or before November 22, 2024. Possession will be at closing for the home & woods; possession is subject to the current tenant's rights for cropland. Seller retains the 2024 farm income & pays the 2024 due in 2025 taxes at closing based on the most current tax rate available with the buyer to assume all those thereafter. Real estate taxes for all tracts in 23' due in 24' were approximately \$3,488.62. Metzger Property Services LLC, Chad Metzger & their representatives, are exclusive agents of the Sellers. All statements made on auction day take precedence over printed materials. The property is being sold "AS IS, WHERE IS" with no warranties expressed or otherwise implied. All decisions made by the auctioneer are final. Real Estate Brokers must register clients 24 hours in advance of the auction and be present at any showings your client attends. The Client Registration form is available upon request.