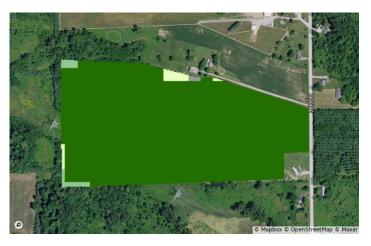

#### Greetings,

We wanted to take a moment to remind you of our upcoming Land Auction featuring  $101^{+/-}$  Acres being offered in 5 Tracts on Saturday, October 5, 2024 at 10 am. Enclosed you will find a bidder's packet containing information which you might find useful including the brochure, tract map, FSA & soil maps, aerial map, and the terms and conditions for the auction.

#### 101+/- Acres with Country Farmstead, Quality Cropland, & Woods!

This property will be offered at Auction on Saturday, October 5, 2024 at 10 am. Bid Live In-Person or Online! Your bid constitutes a legal offer to purchase, and the final bid shall constitute a binding contract between the Buyer(s) and the Sellers. The auctioneer can settle any disputes on bidding & their decision will be final. The acreages and square footage amounts listed in this brochure & all marketing material are estimates taken from county records and/or aerial photos. No survey will be completed unless required for clear title. If required, that cost will be shared 50/50 by the Sellers and the Buyer(s). An earnest money deposit of 10% down for Tracts 1, 2, 3 & 5 -- \$25,000 down on Tract 4, the home, on the day of the auction with the balance due at closing. Said funds will be held in our Escrow account and will come off your balance due at closing. A 3% buyer's premium will be added on top of your bid price. YOUR BIDDING IS NOT CONTINGENT UPON FINANCING. The buyer is responsible for all costs associated with the financing process. Buyer(s) agree to sign the purchase agreement within 24 hours of the auction ending and submit their earnest money to Metzger Property Services within 24 hours via cash, check or wire transfer. Buyer(s) agree to pay an additional \$25 wire transfer fee if wiring said funds. Buyer(s) who fail to do so will be in breach of contract and are subject to damages &/or specific performance. The Sellers will provide a Personal Representative's Deed & Owner's Title Insurance Policy at closing. The closing(s) shall be on or before November 22, 2024. Possession will be at closing for the home & woods; possession is subject to the current tenant's rights for cropland. Seller retains the 2024 farm income & pays the 2024 due in 2025 taxes at closing based on the most current tax rate available with the buyer to assume all those thereafter. Real estate taxes for all tracts in 23' due in 24' were approximately \$3,488.62. Metzger Property Services LLC, Chad Metzger & their representatives, are exclusive agents of the Sellers. All statements made on auction day take precedence over printed materials. The property is being sold "AS IS, WHERE IS" with no warranties expressed or otherwise implied. All decisions made by the auctioneer are final. Real Estate Brokers must register clients 24 hours in advance of the auction and be present at any showings your client attends. The Client Registration form is available upon request.