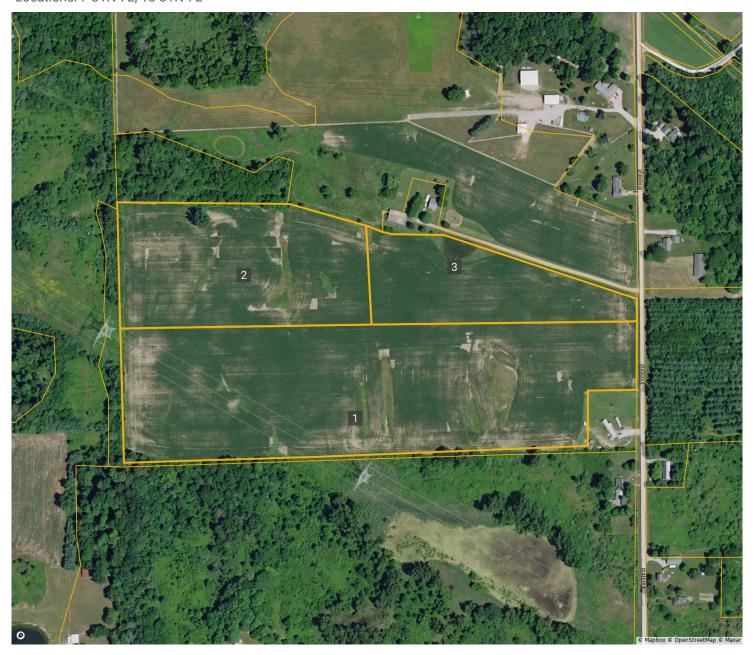

#### Greetings,

We wanted to take a moment to remind you of our upcoming Land Auction featuring  $101^{+/-}$  Acres being offered in 5 Tracts on Saturday, October 5, 2024 at 10 am. Enclosed you will find a bidder's packet containing information which you might find useful including the brochure, tract map, FSA & soil maps, aerial map, and the terms and conditions for the auction.

## 101+/- Acres Being Offered in 5 Tracts!

Productive Cropland
Recreational Woods
Country Home & Outbuildings
Call/Text John Burnau at 574-376-5340

#### 101+/- Acres with Country Farmstead, Quality Cropland, & Woods!

This property will be offered at Auction on Saturday, October 5, 2024 at 10 am. Bid Live In-Person or Online! Your bid constitutes a legal offer to purchase, and the final bid shall constitute a binding contract between the Buyer(s) and the Sellers. The auctioneer can settle any disputes on bidding & their decision will be final. The acreages and square footage amounts listed in this brochure & all marketing material are estimates taken from county records and/or aerial photos. No survey will be completed unless required for clear title. If required, that cost will be shared 50/50 by the Sellers and the Buyer(s). An earnest money deposit of 10% down for Tracts 1, 2, 3 & 5 -- \$25,000 down on Tract 4, the home, on the day of the auction with the balance due at closing. Said funds will be held in our Escrow account and will come off your balance due at closing. A 3% buyer's premium will be added on top of your bid price. YOUR BIDDING IS NOT CONTINGENT UPON FINANCING. The buyer is responsible for all costs associated with the financing process. Buyer(s) agree to sign the purchase agreement within 24 hours of the auction ending and submit their earnest money to Metzger Property Services within 24 hours via cash, check or wire transfer. Buyer(s) agree to pay an additional \$25 wire transfer fee if wiring said funds. Buyer(s) who fail to do so will be in breach of contract and are subject to damages &/or specific performance. The Sellers will provide a Personal Representative's Deed & Owner's Title Insurance Policy at closing. The closing(s) shall be on or before November 22, 2024. Possession will be at closing for the home & woods; possession is subject to the current tenant's rights for cropland. Seller retains the 2024 farm income & pays the 2024 due in 2025 taxes at closing based on the most current tax rate available with the buyer to assume all those thereafter. Real estate taxes for all tracts in 23' due in 24' were approximately \$3,488.62. Metzger Property Services LLC, Chad Metzger & their representatives, are exclusive agents of the Sellers. All statements made on auction day take precedence over printed materials. The property is being sold "AS IS, WHERE IS" with no warranties expressed or otherwise implied. All decisions made by the auctioneer are final. Real Estate Brokers must register clients 24 hours in advance of the auction and be present at any showings your client attends. The Client Registration form is available upon request.