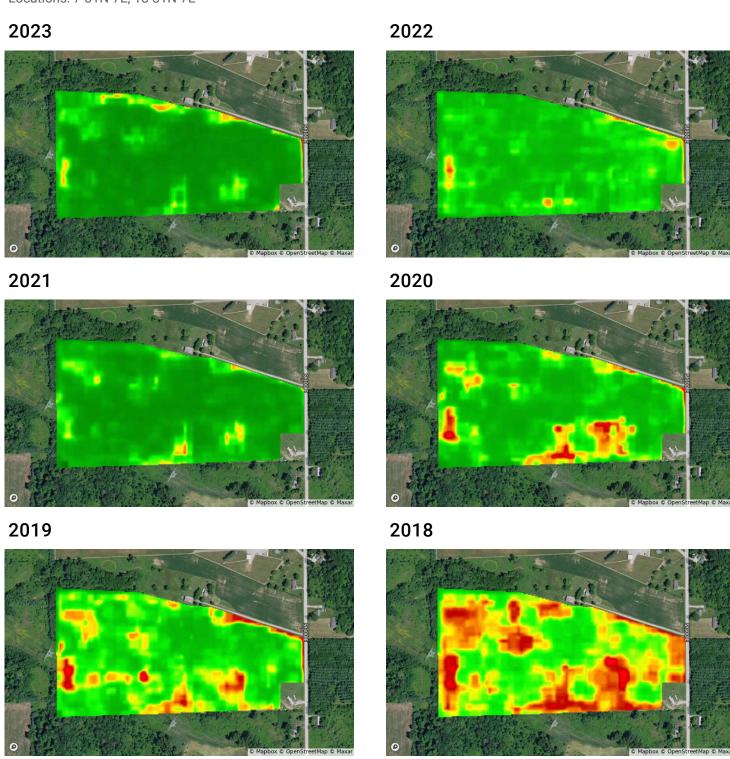

#### Greetings,

We wanted to take a moment to remind you of our upcoming Land Auction featuring  $101^{+/-}$  Acres being offered in 5 Tracts on Saturday, October 5, 2024 at 10 am. Enclosed you will find a bidder's packet containing information which you might find useful including the brochure, tract map, FSA & soil maps, aerial map, and the terms and conditions for the auction.

## 101+/- Acres Being Offered in 5 Tracts!

Productive Cropland
Recreational Woods
Country Home & Outbuildings
Call/Text John Burnau at 574-376-5340

#### 101+/- Acres with Country Farmstead, Quality Cropland, & Woods!

This property will be offered at Auction on Saturday, October 5, 2024 at 10 am. Bid Live In-Person or Online! Your bid constitutes a legal offer to purchase, and the final bid shall constitute a binding contract between the Buyer(s) and the Sellers. The auctioneer can settle any disputes on bidding & their decision will be final. The acreages and square footage amounts listed in this brochure & all marketing material are estimates taken from county records and/or aerial photos. No survey will be completed unless required for clear title. If required, that cost will be shared 50/50 by the Sellers and the Buyer(s). An earnest money deposit of 10% down for Tracts 1, 2, 3 & 5 -- \$25,000 down on Tract 4, the home, on the day of the auction with the balance due at closing. Said funds will be held in our Escrow account and will come off your balance due at closing. A 3% buyer's premium will be added on top of your bid price. YOUR BIDDING IS NOT CONTINGENT UPON FINANCING. The buyer is responsible for all costs associated with the financing process. Buyer(s) agree to sign the purchase agreement within 24 hours of the auction ending and submit their earnest money to Metzger Property Services within 24 hours via cash, check or wire transfer. Buyer(s) agree to pay an additional \$25 wire transfer fee if wiring said funds. Buyer(s) who fail to do so will be in breach of contract and are subject to damages &/or specific performance. The Sellers will provide a Personal Representative's Deed & Owner's Title Insurance Policy at closing. The closing(s) shall be on or before November 22, 2024. Possession will be at closing for the home & woods; possession is subject to the current tenant's rights for cropland. Seller retains the 2024 farm income & pays the 2024 due in 2025 taxes at closing based on the most current tax rate available with the buyer to assume all those thereafter. Real estate taxes for all tracts in 23' due in 24' were approximately \$3,488.62. Metzger Property Services LLC, Chad Metzger & their representatives, are exclusive agents of the Sellers. All statements made on auction day take precedence over printed materials. The property is being sold "AS IS, WHERE IS" with no warranties expressed or otherwise implied. All decisions made by the auctioneer are final. Real Estate Brokers must register clients 24 hours in advance of the auction and be present at any showings your client attends. The Client Registration form is available upon request.

Remarks 63+/- Acres with Country Farmstead, Quality Cropland, & Woods offered in Tracts going to Auction on Saturday, October 5, 2024 at 10 am! Tract 4: This is a SWING TRACT which means it must be bid on in combination with adjoining tract. This country retreat is situated on 2+/- acres in the peaceful country. The home features 3 spacious bedrooms and 2 full baths. The heart of the home features a large kitchen equipped with a convenient breakfast bar that seamlessly opens into the inviting dining room, creating an ideal space for gatherings and culinary adventures. Outside, you'll find a 2-car detached garage, a 26x23 car shed, and a generous 26x36 barn, offering ample storage and workspace for all your hobbies or agricultural pursuits. Embrace the tranquility of country living while enjoying the modern comforts of this delightful property! Bid Live In-Person or Online! Bid on individually, in combination, or for the entirety! Open House: Monday, September 30th 5:30-6pm