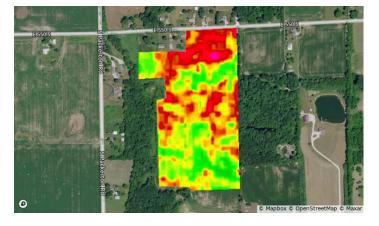

## 101+/- Acres Being Offered in 5 Tracts!

Productive Cropland
Recreational Woods
Country Home & Outbuildings
Call/Text John Burnau at 574-376-5340

#### 101+/- Acres with Country Farmstead, Quality Cropland, & Woods!

This property will be offered at Auction on Saturday, October 5, 2024 at 10 am. Bid Live In-Person or Online! Your bid constitutes a legal offer to purchase, and the final bid shall constitute a binding contract between the Buyer(s) and the Sellers. The auctioneer can settle any disputes on bidding & their decision will be final. The acreages and square footage amounts listed in this brochure & all marketing material are estimates taken from county records and/or aerial photos. No survey will be completed unless required for clear title. If required, that cost will be shared 50/50 by the Sellers and the Buyer(s). An earnest money deposit of 10% down for Tracts 1, 2, 3 & 5 -- \$25,000 down on Tract 4, the home, on the day of the auction with the balance due at closing. Said funds will be held in our Escrow account and will come off your balance due at closing. A 3% buyer's premium will be added on top of your bid price. YOUR BIDDING IS NOT CONTINGENT UPON FINANCING. The buyer is responsible for all costs associated with the financing process. Buyer(s) agree to sign the purchase agreement within 24 hours of the auction ending and submit their earnest money to Metzger Property Services within 24 hours via cash, check or wire transfer. Buyer(s) agree to pay an additional \$25 wire transfer fee if wiring said funds. Buyer(s) who fail to do so will be in breach of contract and are subject to damages &/or specific performance. The Sellers will provide a Personal Representative's Deed & Owner's Title Insurance Policy at closing. The closing(s) shall be on or before November 22, 2024. Possession will be at closing for the home & woods; possession is subject to the current tenant's rights for cropland. Seller retains the 2024 farm income & pays the 2024 due in 2025 taxes at closing based on the most current tax rate available with the buyer to assume all those thereafter. Real estate taxes for all tracts in 23' due in 24' were approximately \$3,488.62. Metzger Property Services LLC, Chad Metzger & their representatives, are exclusive agents of the Sellers. All statements made on auction day take precedence over printed materials. The property is being sold "AS IS, WHERE IS" with no warranties expressed or otherwise implied. All decisions made by the auctioneer are final. Real Estate Brokers must register clients 24 hours in advance of the auction and be present at any showings your client attends. The Client Registration form is available upon request.

Remarks 63+/- Acres with Country Farmstead, Quality Cropland, & Woods offered in Tracts going to Auction on Saturday, October 5, 2024 at 10 am! Tract 4: This is a SWING TRACT which means it must be bid on in combination with adjoining tract. This country retreat is situated on 2+/- acres in the peaceful country. The home features 3 spacious bedrooms and 2 full baths. The heart of the home features a large kitchen equipped with a convenient breakfast bar that seamlessly opens into the inviting dining room, creating an ideal space for gatherings and culinary adventures. Outside, you'll find a 2-car detached garage, a 26x23 car shed, and a generous 26x36 barn, offering ample storage and workspace for all your hobbies or agricultural pursuits. Embrace the tranquility of country living while enjoying the modern comforts of this delightful property! Bid Live In-Person or Online! Bid on individually, in combination, or for the entirety! Open House: Monday, September 30th 5:30-6pm