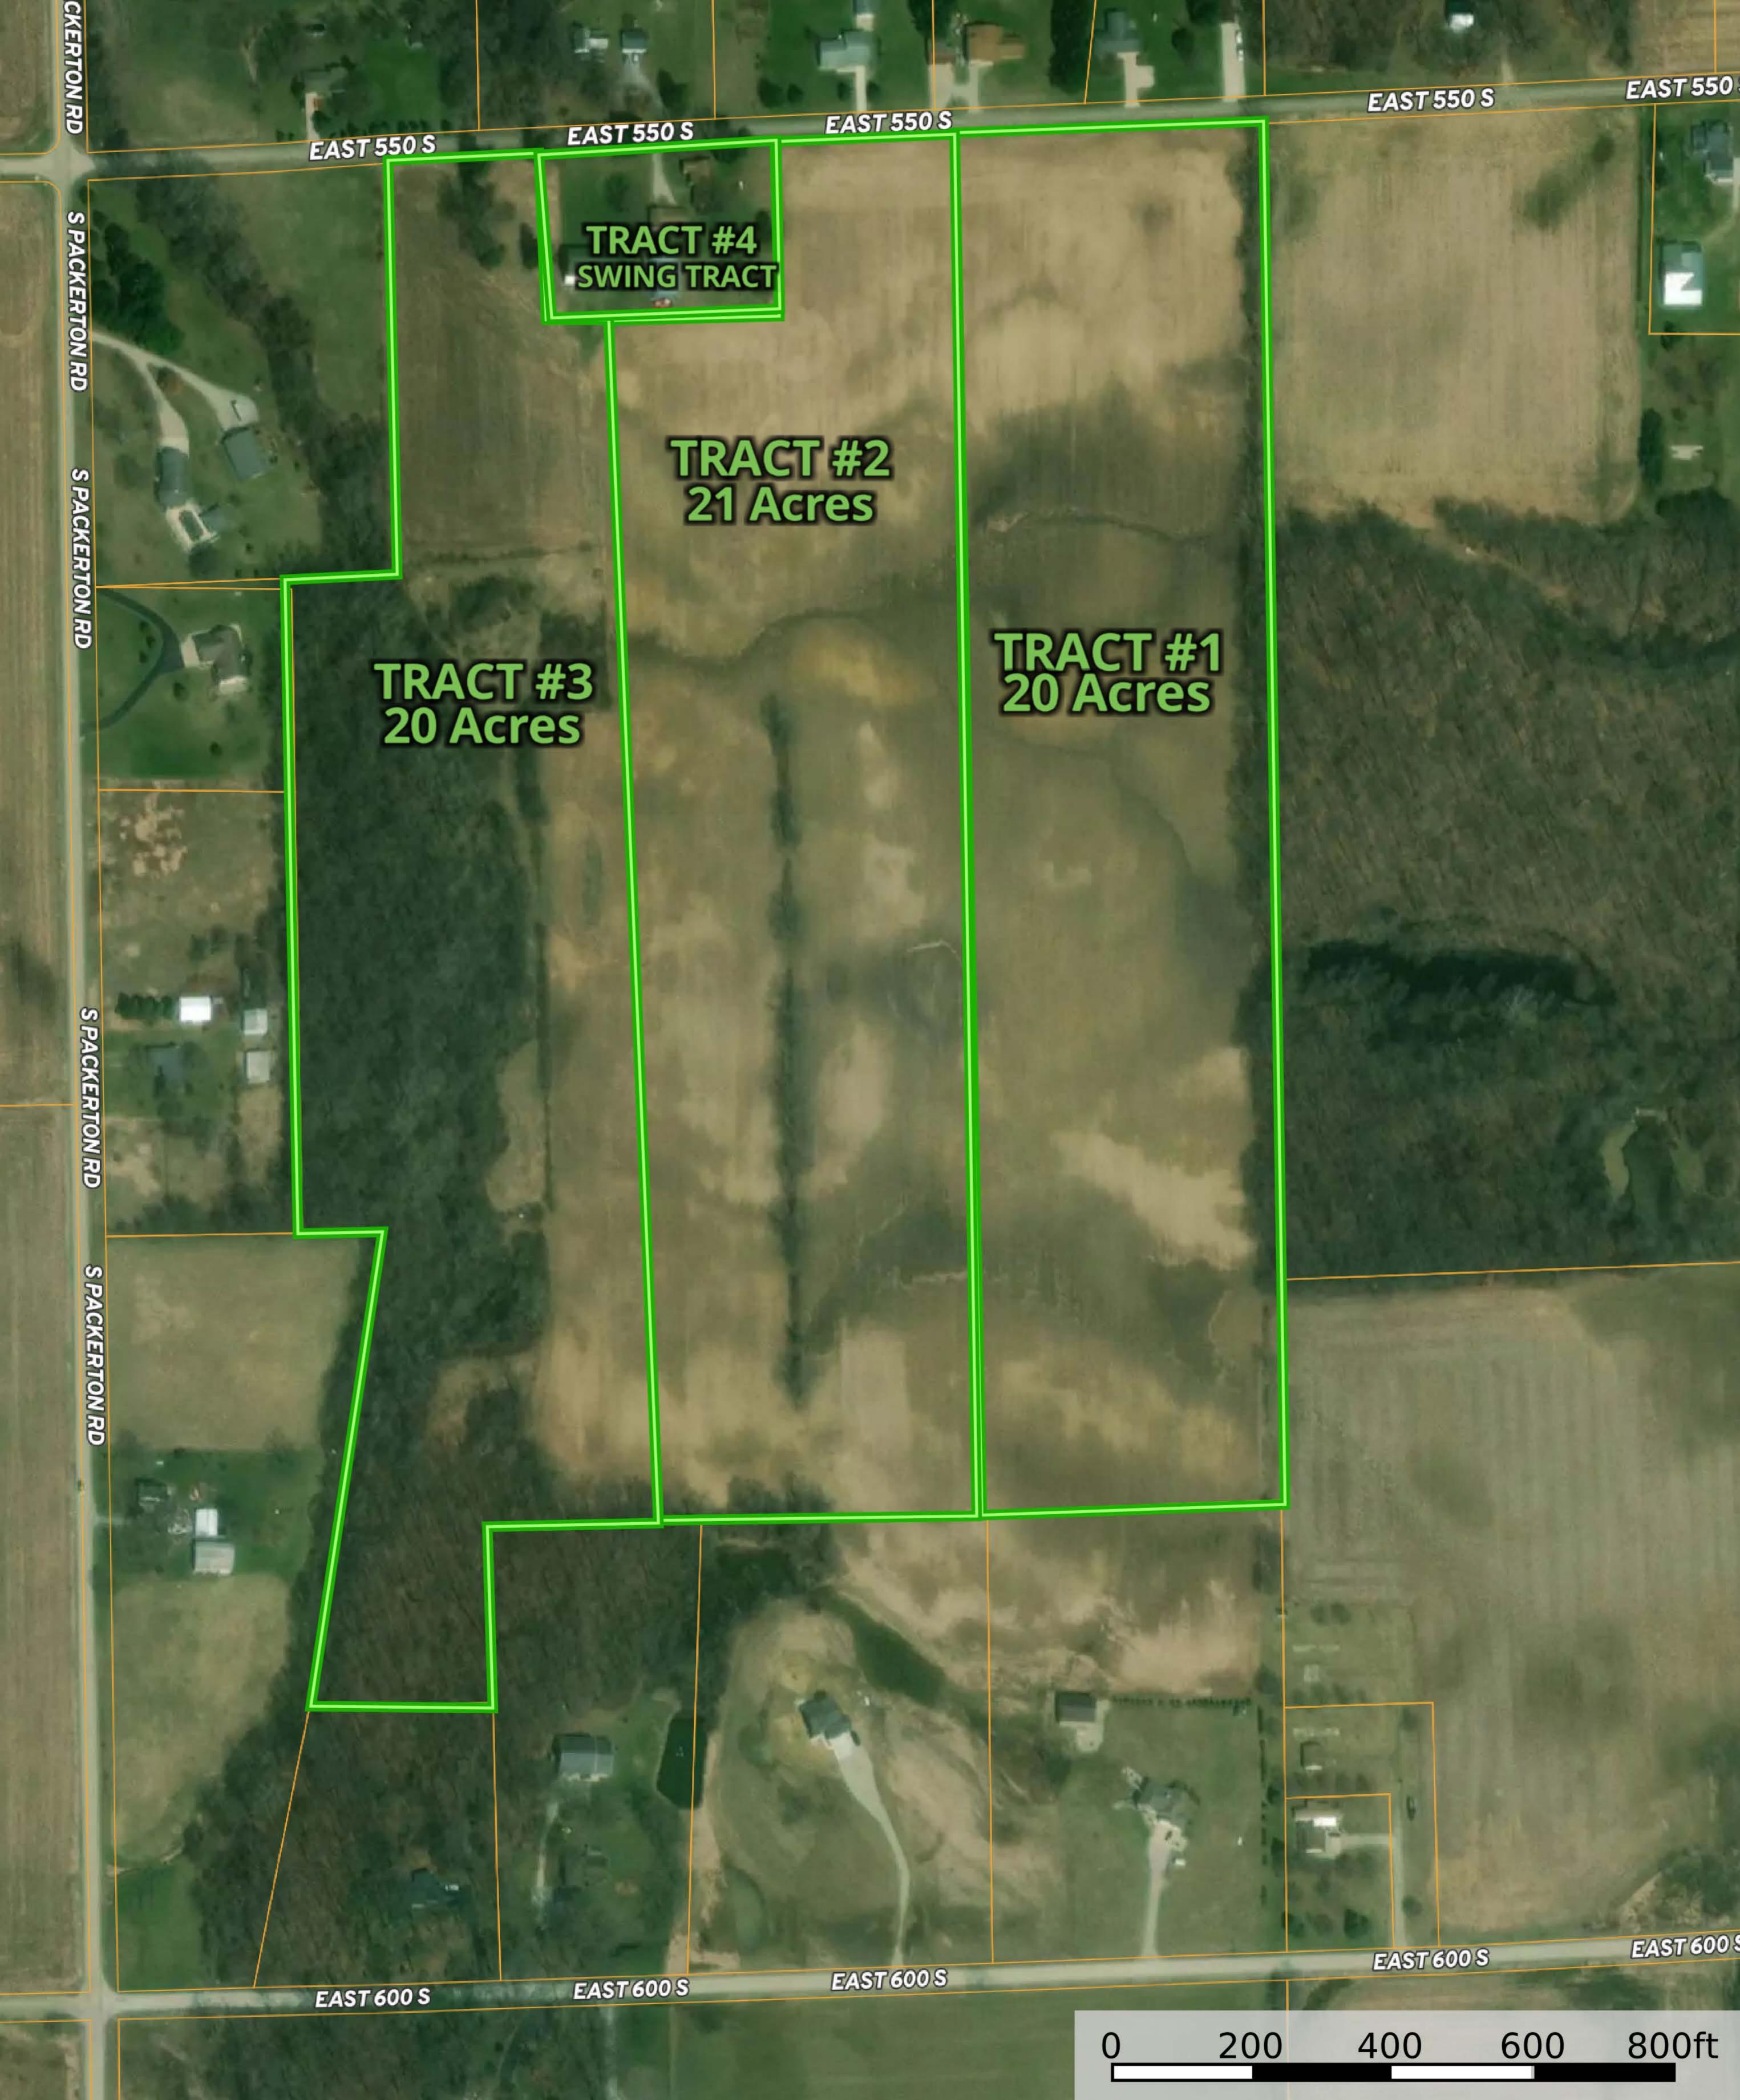

## 101+/- Acres Being Offered in 5 Tracts!

Productive Cropland
Recreational Woods
Country Home & Outbuildings
Call/Text John Burnau at 574-376-5340

#### 101+/- Acres with Country Farmstead, Quality Cropland, & Woods!

This property will be offered at Auction on Saturday, October 5, 2024 at 10 am. Bid Live In-Person or Online! Your bid constitutes a legal offer to purchase, and the final bid shall constitute a binding contract between the Buyer(s) and the Sellers. The auctioneer can settle any disputes on bidding & their decision will be final. The acreages and square footage amounts listed in this brochure & all marketing material are estimates taken from county records and/or aerial photos. No survey will be completed unless required for clear title. If required, that cost will be shared 50/50 by the Sellers and the Buyer(s). An earnest money deposit of 10% down for Tracts 1, 2, 3 & 5 -- \$25,000 down on Tract 4, the home, on the day of the auction with the balance due at closing. Said funds will be held in our Escrow account and will come off your balance due at closing. A 3% buyer's premium will be added on top of your bid price. YOUR BIDDING IS NOT CONTINGENT UPON FINANCING. The buyer is responsible for all costs associated with the financing process. Buyer(s) agree to sign the purchase agreement within 24 hours of the auction ending and submit their earnest money to Metzger Property Services within 24 hours via cash, check or wire transfer. Buyer(s) agree to pay an additional \$25 wire transfer fee if wiring said funds. Buyer(s) who fail to do so will be in breach of contract and are subject to damages &/or specific performance. The Sellers will provide a Personal Representative's Deed & Owner's Title Insurance Policy at closing. The closing(s) shall be on or before November 22, 2024. Possession will be at closing for the home & woods; possession is subject to the current tenant's rights for cropland. Seller retains the 2024 farm income & pays the 2024 due in 2025 taxes at closing based on the most current tax rate available with the buyer to assume all those thereafter. Real estate taxes for all tracts in 23' due in 24' were approximately \$3,488.62. Metzger Property Services LLC, Chad Metzger & their representatives, are exclusive agents of the Sellers. All statements made on auction day take precedence over printed materials. The property is being sold "AS IS, WHERE IS" with no warranties expressed or otherwise implied. All decisions made by the auctioneer are final. Real Estate Brokers must register clients 24 hours in advance of the auction and be present at any showings your client attends. The Client Registration form is available upon request.

Remarks 63+/- Acres with Country Farmstead, Quality Cropland, & Woods offered in Tracts going to Auction on Saturday, October 5, 2024 at 10 am! Tract 4: This is a SWING TRACT which means it must be bid on in combination with adjoining tract. This country retreat is situated on 2+/- acres in the peaceful country. The home features 3 spacious bedrooms and 2 full baths. The heart of the home features a large kitchen equipped with a convenient breakfast bar that seamlessly opens into the inviting dining room, creating an ideal space for gatherings and culinary adventures. Outside, you'll find a 2-car detached garage, a 26x23 car shed, and a generous 26x36 barn, offering ample storage and workspace for all your hobbies or agricultural pursuits. Embrace the tranquility of country living while enjoying the modern comforts of this delightful property! Bid Live In-Person or Online! Bid on individually, in combination, or for the entirety! Open House: Monday, September 30th 5:30-6pm