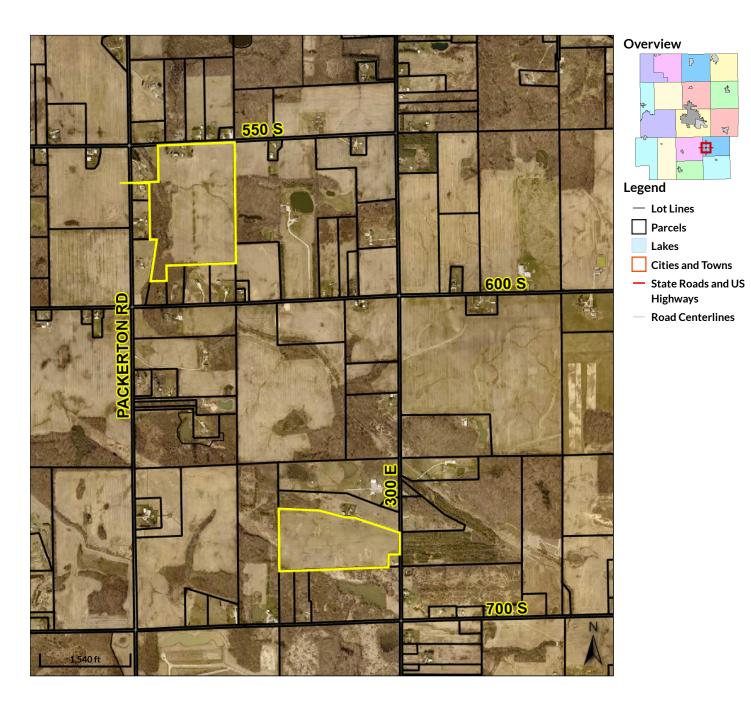

## 101+/- Acres Being Offered in 5 Tracts!

Productive Cropland
Recreational Woods
Country Home & Outbuildings
Call/Text John Burnau at 574-376-5340

#### 101+/- Acres with Country Farmstead, Quality Cropland, & Woods!

This property will be offered at Auction on Saturday, October 5, 2024 at 10 am. Bid Live In-Person or Online! Your bid constitutes a legal offer to purchase, and the final bid shall constitute a binding contract between the Buyer(s) and the Sellers. The auctioneer can settle any disputes on bidding & their decision will be final. The acreages and square footage amounts listed in this brochure & all marketing material are estimates taken from county records and/or aerial photos. No survey will be completed unless required for clear title. If required, that cost will be shared 50/50 by the Sellers and the Buyer(s). An earnest money deposit of 10% down for Tracts 1, 2, 3 & 5 -- \$25,000 down on Tract 4, the home, on the day of the auction with the balance due at closing. Said funds will be held in our Escrow account and will come off your balance due at closing. A 3% buyer's premium will be added on top of your bid price. YOUR BIDDING IS NOT CONTINGENT UPON FINANCING. The buyer is responsible for all costs associated with the financing process. Buyer(s) agree to sign the purchase agreement within 24 hours of the auction ending and submit their earnest money to Metzger Property Services within 24 hours via cash, check or wire transfer. Buyer(s) agree to pay an additional \$25 wire transfer fee if wiring said funds. Buyer(s) who fail to do so will be in breach of contract and are subject to damages &/or specific performance. The Sellers will provide a Personal Representative's Deed & Owner's Title Insurance Policy at closing. The closing(s) shall be on or before November 22, 2024. Possession will be at closing for the home & woods; possession is subject to the current tenant's rights for cropland. Seller retains the 2024 farm income & pays the 2024 due in 2025 taxes at closing based on the most current tax rate available with the buyer to assume all those thereafter. Real estate taxes for all tracts in 23' due in 24' were approximately \$3,488.62. Metzger Property Services LLC, Chad Metzger & their representatives, are exclusive agents of the Sellers. All statements made on auction day take precedence over printed materials. The property is being sold "AS IS, WHERE IS" with no warranties expressed or otherwise implied. All decisions made by the auctioneer are final. Real Estate Brokers must register clients 24 hours in advance of the auction and be present at any showings your client attends. The Client Registration form is available upon request.