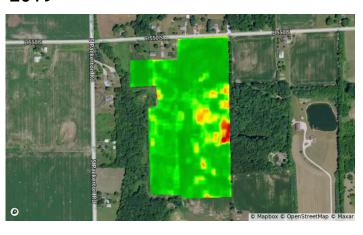

## 101+/- Acres Being Offered in 5 Tracts!

Productive Cropland
Recreational Woods
Country Home & Outbuildings
Call/Text John Burnau at 574-376-5340

#### 101+/- Acres with Country Farmstead, Quality Cropland, & Woods!

This property will be offered at Auction on Saturday, October 5, 2024 at 10 am. Bid Live In-Person or Online! Your bid constitutes a legal offer to purchase, and the final bid shall constitute a binding contract between the Buyer(s) and the Sellers. The auctioneer can settle any disputes on bidding & their decision will be final. The acreages and square footage amounts listed in this brochure & all marketing material are estimates taken from county records and/or aerial photos. No survey will be completed unless required for clear title. If required, that cost will be shared 50/50 by the Sellers and the Buyer(s). An earnest money deposit of 10% down for Tracts 1, 2, 3 & 5 -- \$25,000 down on Tract 4, the home, on the day of the auction with the balance due at closing. Said funds will be held in our Escrow account and will come off your balance due at closing. A 3% buyer's premium will be added on top of your bid price. YOUR BIDDING IS NOT CONTINGENT UPON FINANCING. The buyer is responsible for all costs associated with the financing process. Buyer(s) agree to sign the purchase agreement within 24 hours of the auction ending and submit their earnest money to Metzger Property Services within 24 hours via cash, check or wire transfer. Buyer(s) agree to pay an additional \$25 wire transfer fee if wiring said funds. Buyer(s) who fail to do so will be in breach of contract and are subject to damages &/or specific performance. The Sellers will provide a Personal Representative's Deed & Owner's Title Insurance Policy at closing. The closing(s) shall be on or before November 22, 2024. Possession will be at closing for the home & woods; possession is subject to the current tenant's rights for cropland. Seller retains the 2024 farm income & pays the 2024 due in 2025 taxes at closing based on the most current tax rate available with the buyer to assume all those thereafter. Real estate taxes for all tracts in 23' due in 24' were approximately \$3,488.62. Metzger Property Services LLC, Chad Metzger & their representatives, are exclusive agents of the Sellers. All statements made on auction day take precedence over printed materials. The property is being sold "AS IS, WHERE IS" with no warranties expressed or otherwise implied. All decisions made by the auctioneer are final. Real Estate Brokers must register clients 24 hours in advance of the auction and be present at any showings your client attends. The Client Registration form is available upon request.

Remarks 63+/- Acres with Country Farmstead, Quality Cropland, & Woods offered in Tracts going to Auction on Saturday, October 5, 2024 at 10 am! Tract 4: This is a SWING TRACT which means it must be bid on in combination with adjoining tract. This country retreat is situated on 2+/- acres in the peaceful country. The home features 3 spacious bedrooms and 2 full baths. The heart of the home features a large kitchen equipped with a convenient breakfast bar that seamlessly opens into the inviting dining room, creating an ideal space for gatherings and culinary adventures. Outside, you'll find a 2-car detached garage, a 26x23 car shed, and a generous 26x36 barn, offering ample storage and workspace for all your hobbies or agricultural pursuits. Embrace the tranquility of country living while enjoying the modern comforts of this delightful property! Bid Live In-Person or Online! Bid on individually, in combination, or for the entirety! Open House: Monday, September 30th 5:30-6pm