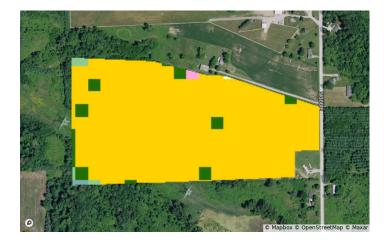

#### Greetings,

We wanted to take a moment to remind you of our upcoming Land Auction featuring  $101^{+/-}$  Acres being offered in 5 Tracts on Saturday, October 5, 2024 at 10 am. Enclosed you will find a bidder's packet containing information which you might find useful including the brochure, tract map, FSA & soil maps, aerial map, and the terms and conditions for the auction.

#### 101+/- Acres with Country Farmstead, Quality Cropland, & Woods!

This property will be offered at Auction on Saturday, October 5, 2024 at 10 am. Bid Live In-Person or Online! Your bid constitutes a legal offer to purchase, and the final bid shall constitute a binding contract between the Buyer(s) and the Sellers. The auctioneer can settle any disputes on bidding & their decision will be final. The acreages and square footage amounts listed in this brochure & all marketing material are estimates taken from county records and/or aerial photos. No survey will be completed unless required for clear title. If required, that cost will be shared 50/50 by the Sellers and the Buyer(s). An earnest money deposit of 10% down for Tracts 1, 2, 3 & 5 -- \$25,000 down on Tract 4, the home, on the day of the auction with the balance due at closing. Said funds will be held in our Escrow account and will come off your balance due at closing. A 3% buyer's premium will be added on top of your bid price. YOUR BIDDING IS NOT CONTINGENT UPON FINANCING. The buyer is responsible for all costs associated with the financing process. Buyer(s) agree to sign the purchase agreement within 24 hours of the auction ending and submit their earnest money to Metzger Property Services within 24 hours via cash, check or wire transfer. Buyer(s) agree to pay an additional \$25 wire transfer fee if wiring said funds. Buyer(s) who fail to do so will be in breach of contract and are subject to damages &/or specific performance. The Sellers will provide a Personal Representative's Deed & Owner's Title Insurance Policy at closing. The closing(s) shall be on or before November 22, 2024. Possession will be at closing for the home & woods; possession is subject to the current tenant's rights for cropland. Seller retains the 2024 farm income & pays the 2024 due in 2025 taxes at closing based on the most current tax rate available with the buyer to assume all those thereafter. Real estate taxes for all tracts in 23' due in 24' were approximately \$3,488.62. Metzger Property Services LLC, Chad Metzger & their representatives, are exclusive agents of the Sellers. All statements made on auction day take precedence over printed materials. The property is being sold "AS IS, WHERE IS" with no warranties expressed or otherwise implied. All decisions made by the auctioneer are final. Real Estate Brokers must register clients 24 hours in advance of the auction and be present at any showings your client attends. The Client Registration form is available upon request.