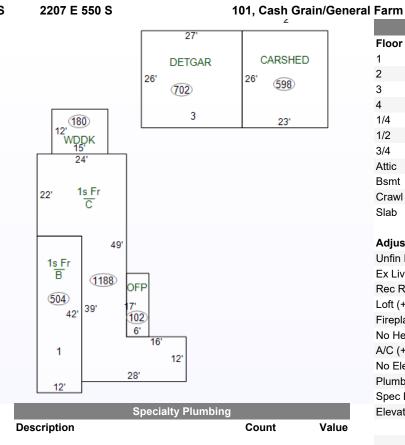

Remarks 63+/- Acres with Country Farmstead, Quality Cropland, & Woods offered in Tracts going to Auction on Saturday, October 5, 2024 at 10 am! Tract 4: This is a SWING TRACT which means it must be bid on in combination with adjoining tract. This country retreat is situated on 2+/- acres in the peaceful country. The home features 3 spacious bedrooms and 2 full baths. The heart of the home features a large kitchen equipped with a convenient breakfast bar that seamlessly opens into the inviting dining room, creating an ideal space for gatherings and culinary adventures. Outside, you'll find a 2-car detached garage, a 26x23 car shed, and a generous 26x36 barn, offering ample storage and workspace for all your hobbies or agricultural pursuits. Embrace the tranquility of country living while enjoying the modern comforts of this delightful property! Bid Live In-Person or Online! Bid on individually, in combination, or for the entirety! Open House: Monday, September 30th 5:30-6pm

| Sec | Lot          | Lot             |             | 2.0000         | / 87,           | 120 /       | 430x23  | 30         | Lot I | Desc 0-2.9999         |                   |                    |             |      |
|-----|--------------|-----------------|-------------|----------------|-----------------|-------------|---------|------------|-------|-----------------------|-------------------|--------------------|-------------|------|
| Abo | ve Gd Fin S  | <b>6qFt</b> 1,6 | 92 Above    | Gd Unfir       | n <b>SqFt</b> 0 | Belov       | w Gd Fi | n SqFt     | 0     | Ttl Below Gd SqFt 50  | 4 Ttl Fin Sq      | <b> Ft</b> 1,692   | Year Built  | 1938 |
| Age | 86 <b>Ne</b> | w Const         | No          | Date C         | omplete         |             | Ext     | Wood       |       | Bsmt Crawl, Partial I | Basement, Unfir   | nished             | #           | 9    |
| Ro  | om Dimens    | <u>ions</u>     | Baths       | Full           | Hal             | Water       | WELL    |            |       | Basement Material     | Block             |                    |             |      |
|     | RM DIM       | LV              | B-Main      | 2              | 0               | Well Type   | Private | ;          |       | Dryer Hookup Gas      | No                | Fireplace          | No          |      |
| LR  | 13 x 20      | М               | B-Upper     | 0              | 0               | Sewer       | Septic  |            |       | Dryer Hookup Elec     | Yes               | Guest Qtrs         | No          |      |
| DR  | 12 x 12      | М               | B-Blw       | 0              | 0               | Fuel /      | Propar  | ne         |       | Dryer Hookup G/E      | No                | Split Firpin       | No          |      |
| FR  | Х            |                 | Laundry I   | <b>Rm</b> Ma   | ain             | Heating     |         |            |       | Disposal              | Yes               | Ceiling Fan        | Yes         |      |
| KT  | 12 x 14      | M               | Laundry I   | L/ <b>W</b> 12 | 2 x 14          | Cooling     | Centra  | l Air      |       | Water Soft-Owned      | Yes               | Skylight           | No          |      |
| BK  | Х            |                 | AMENITIE    |                |                 | Ceiling Fa  | . ,     | •          |       | Water Soft-Rented     | No                | ADA Feature        | s No        |      |
| DN  | Х            |                 |             | •              |                 | Hook Up Ele |         |            |       | Alarm Sys-Sec         | No                | Fence Farm         |             |      |
| 1B  | 12 x 10      | М               | Garage D    | oor Oper       | iei, Poicii     | Covered, F  | Kange/C | wen noc    | к ор  | Alarm Sys-Rent        | No                | <b>Golf Course</b> | No          |      |
| 2B  | 9 x 12       | В               |             |                |                 |             |         |            |       | Garden Tub            | No                | Nr Wlkg Trail      | <b>s</b> No |      |
| 3B  | 22 x 18      | М               | Garage      | 2.0            | ) / Det         | ached /     | 26 x    | 27 / 70    | 02.00 | Jet Tub               | No                | Garage Y/N         | Yes         |      |
| 4B  | Х            |                 | Outbuildi   | <b>ng 1</b> Ba | ırn             | 36          | δχ 64   |            |       | Pool                  | No                | Off Street Pk      |             |      |
| 5B  | Х            |                 | Outbuildi   | ng 2           |                 |             | Х       |            |       | Pool Type             |                   |                    |             |      |
| RR  | Х            |                 | Assn Due    |                |                 | Freque      | ncy No  | ot Applica | able  |                       | Dishwasher, Refi  | •                  |             | er   |
| LF  | Χ            |                 | Other Fee   |                |                 |             |         |            |       | -Electric, Water Heat | er Electric, Wate | er Sottener-Owr    | ied         |      |
| EX  | Х            |                 | Restriction | ons            |                 |             |         |            |       |                       |                   |                    |             |      |