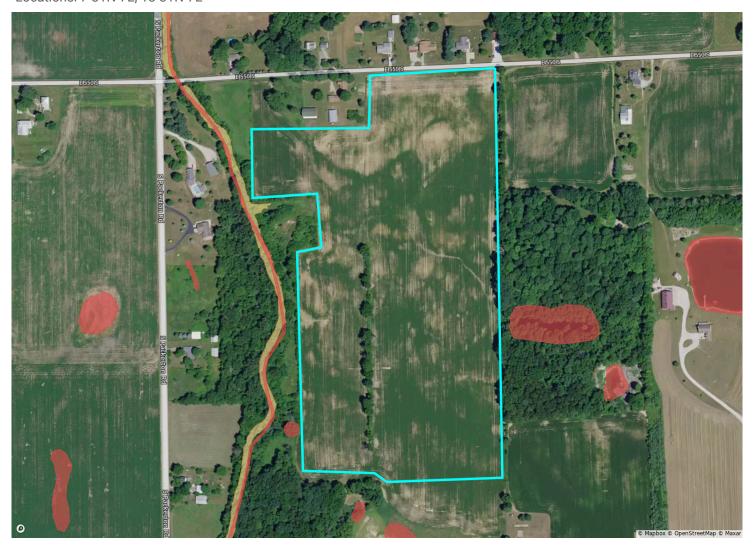

#### Greetings,

We wanted to take a moment to remind you of our upcoming Land Auction featuring  $101^{+/-}$  Acres being offered in 5 Tracts on Saturday, October 5, 2024 at 10 am. Enclosed you will find a bidder's packet containing information which you might find useful including the brochure, tract map, FSA & soil maps, aerial map, and the terms and conditions for the auction.

## 101+/- Acres Being Offered in 5 Tracts!

Productive Cropland
Recreational Woods
Country Home & Outbuildings
Call/Text John Burnau at 574-376-5340

#### 101+/- Acres with Country Farmstead, Quality Cropland, & Woods!

This property will be offered at Auction on Saturday, October 5, 2024 at 10 am. Bid Live In-Person or Online! Your bid constitutes a legal offer to purchase, and the final bid shall constitute a binding contract between the Buyer(s) and the Sellers. The auctioneer can settle any disputes on bidding & their decision will be final. The acreages and square footage amounts listed in this brochure & all marketing material are estimates taken from county records and/or aerial photos. No survey will be completed unless required for clear title. If required, that cost will be shared 50/50 by the Sellers and the Buyer(s). An earnest money deposit of 10% down for Tracts 1, 2, 3 & 5 -- \$25,000 down on Tract 4, the home, on the day of the auction with the balance due at closing. Said funds will be held in our Escrow account and will come off your balance due at closing. A 3% buyer's premium will be added on top of your bid price. YOUR BIDDING IS NOT CONTINGENT UPON FINANCING. The buyer is responsible for all costs associated with the financing process. Buyer(s) agree to sign the purchase agreement within 24 hours of the auction ending and submit their earnest money to Metzger Property Services within 24 hours via cash, check or wire transfer. Buyer(s) agree to pay an additional \$25 wire transfer fee if wiring said funds. Buyer(s) who fail to do so will be in breach of contract and are subject to damages &/or specific performance. The Sellers will provide a Personal Representative's Deed & Owner's Title Insurance Policy at closing. The closing(s) shall be on or before November 22, 2024. Possession will be at closing for the home & woods; possession is subject to the current tenant's rights for cropland. Seller retains the 2024 farm income & pays the 2024 due in 2025 taxes at closing based on the most current tax rate available with the buyer to assume all those thereafter. Real estate taxes for all tracts in 23' due in 24' were approximately \$3,488.62. Metzger Property Services LLC, Chad Metzger & their representatives, are exclusive agents of the Sellers. All statements made on auction day take precedence over printed materials. The property is being sold "AS IS, WHERE IS" with no warranties expressed or otherwise implied. All decisions made by the auctioneer are final. Real Estate Brokers must register clients 24 hours in advance of the auction and be present at any showings your client attends. The Client Registration form is available upon request.