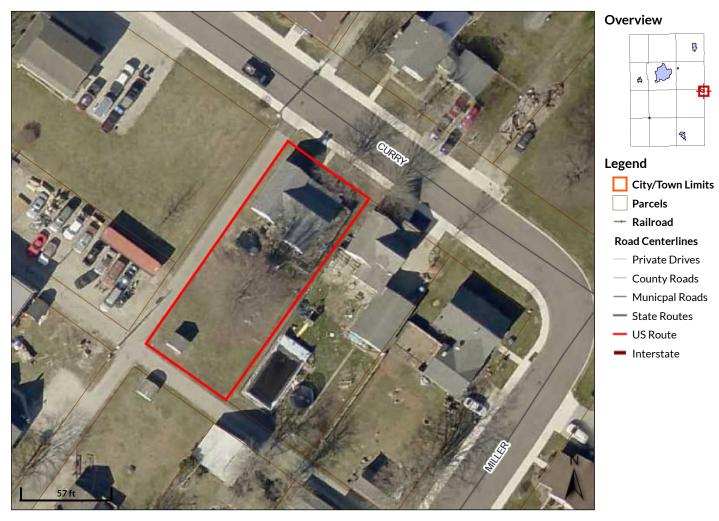

### Online Auction: Wednesday, September 4, 2024 Bidding begins closing out at 6 pm! 160 E. Curry St., Markle, IN 46770 Rock Creek Township • Huntington County

## Beacon<sup>™</sup> Huntington County, IN

 Parcel ID
 35-07-01-100-008.600-015
 Alternate III

 Sec/Twp/Rng
 1
 Class

 Property Address
 160 CURRY ST
 Acreage

 MARKLE
 015 ROCK CREEK TWP

 Brief Tax Description
 015-00086-00 ORIG PLAT LOT 132

Alternate ID0150008600ClassRes 1 fam dwelling platted lotAcreagen/a

(Note: Not to be used on legal documents)

Owner Address Best, Brandon E Po Box 542 Markle, IN 46770-0542

Date created: 7/24/2024 Last Data Uploaded: 7/24/2024 7:46:26 PM