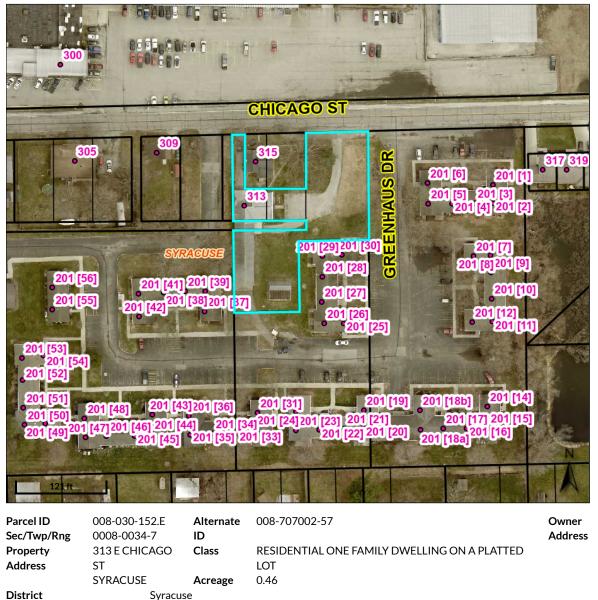

> Online Auction: Wednesday, August 28, 2024 Bidding begins closing out at 6 pm! 313 E. Chicago St., Syracuse, IN 46567 Turkey Creek Township • Kosciusko County

## Beacon<sup>™</sup> Kosciusko County, IN

Graff Kelly Jae 506 N Front St Syracuse, IN 46567

Brief Tax Description

008-030-152.E PT LOTS 15 & 16 WINDSORS ADD & TR S & E OF LOTS 0.46A PER CALC (Note: Not to be used on legal documents)

### 🔕 🖸 🔢 🖸 🚺 🗃 💭 🜑 🌑 🛄 🔹 Residential Agent Full Detail Report

Schedule a Showing

| Property Type RESIDENTIAL | Status Active                   |                                       | CDO                       | 0 <b>DOM</b> 0        | Auction Yes   |
|---------------------------|---------------------------------|---------------------------------------|---------------------------|-----------------------|---------------|
| MLS # 202430109           | 313 E Chicago Street            | Syracuse                              | IN 4                      | 46567                 | LP \$178,100  |
|                           | Area Kosciusko County           | Parcel ID 43-04-08-400-974            | .000-026 <b>Type</b> S    | Site-Built Home       | Waterfront No |
| an the series             | Sub None                        | Cross Street                          | Bedrms                    | s 1 FBaths 1          | H Baths 0     |
|                           | Township Turkey Creek           | Style One Story                       | REO N                     | No Short Sale         | No            |
|                           | School District WSC             | Elem Syracuse                         | JrH Wawasee               | SrH V                 | Vawasee       |
|                           | Legal Description 8-30-152.     | E PT LOTS 15 & 16 WINDSORS            | ADD & TR S & E OF         | LOTS 0.46A PER C      | ALC           |
|                           | Directions In Syracuse, head ea | ast off of Huntington St onto Chicago | St. Property is on the so | outh side.            |               |
|                           | Inside City City 2              | Zoning County Zon                     | ing Z                     | Coning Description re | esidential    |