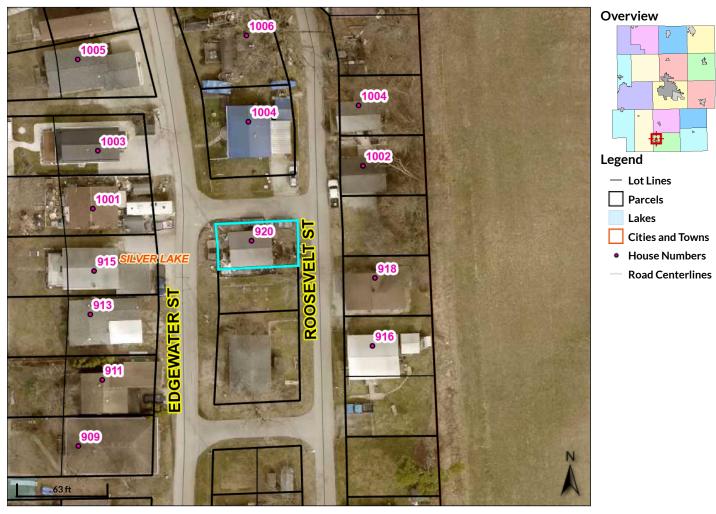

> Online Auction: Wednesday, August 21, 2024 Bidding begins closing out at 7 pm! 920 N. Edgewater St., Silver Lake, IN 46982 Lake Township • Kosciusko County

## Beacon<sup>™</sup> Kosciusko County, IN

| Parcel ID<br>Sec/Twp/Rng | 018-025-032<br> | Alternate<br>ID                           | 018-708004-81                                | Owner<br>Address |  |  |  |  |  |  |  |  |
|--------------------------|-----------------|-------------------------------------------|----------------------------------------------|------------------|--|--|--|--|--|--|--|--|
| Property                 | 920 N EDGEWATE  | R Class                                   | RESIDENTIAL ONE FAMILY DWELLING ON A PLATTED |                  |  |  |  |  |  |  |  |  |
| Address                  | ST              |                                           | LOT                                          |                  |  |  |  |  |  |  |  |  |
|                          | SILVER LAKE     | Acreage                                   | n/a                                          |                  |  |  |  |  |  |  |  |  |
| District                 | Silver I        | ake                                       |                                              |                  |  |  |  |  |  |  |  |  |
| Brief Tax Descri         | ption 018-02    | 25-032                                    |                                              |                  |  |  |  |  |  |  |  |  |
|                          | N 1/2 I         | 2 Lot 131 Courtland Park                  |                                              |                  |  |  |  |  |  |  |  |  |
|                          | (Note:          | (Note: Not to be used on legal documents) |                                              |                  |  |  |  |  |  |  |  |  |

Date created: 7/18/2024 Last Data Uploaded: 7/18/2024 4:59:21 AM

Streeter Cory 920 N Edgewater St Silver Lake, IN 46982

### 🔕 🖸 🔢 💁 🌅 🖃 🌅 💭 🔛 📶 🔹 Residential Agent Full Detail Report

Schedule a Showing

| Property Type RESIDENTIAL                                                                                     | Status Active              |                                    | <b>CDO</b> 0 <b>DOM</b> | 0 Auction Yes |  |  |  |  |  |  |  |  |
|---------------------------------------------------------------------------------------------------------------|----------------------------|------------------------------------|-------------------------|---------------|--|--|--|--|--|--|--|--|
| MLS # 202428294                                                                                               | 920 N Edgewater Street     | Silver Lake                        | IN 46982                | LP \$0        |  |  |  |  |  |  |  |  |
|                                                                                                               | Area Kosciusko County      | Parcel ID 43-18-06-100-045.000-014 | Type Site-Built Home    | Waterfront No |  |  |  |  |  |  |  |  |
|                                                                                                               | Sub Courtland Park         | Cross Street                       | Bedrms 1 F Bath         | ns 1 HBaths 0 |  |  |  |  |  |  |  |  |
|                                                                                                               | Township Lake              | Style One Story                    | REO No Short            | Sale No       |  |  |  |  |  |  |  |  |
|                                                                                                               | School District WRS        | Elem Claypool JrH E                | dgewood                 | SrH Warsaw    |  |  |  |  |  |  |  |  |
|                                                                                                               | Legal Description 18-25-32 | N 1/2 LOT 131 COURTLAND PARK       |                         |               |  |  |  |  |  |  |  |  |
| Directions From SR 15, head west on Dixie. Then north on Edgewater. Property is on the east side of the road. |                            |                                    |                         |               |  |  |  |  |  |  |  |  |
|                                                                                                               | Inside City N City Z       | Coning County Zoning R1            | Zoning Descript         | ion           |  |  |  |  |  |  |  |  |