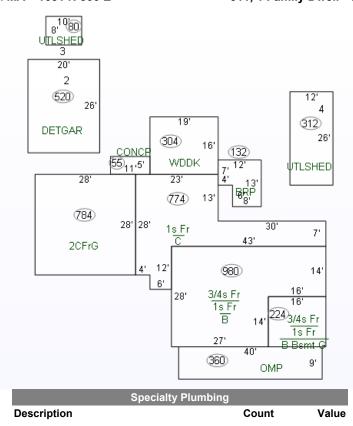

| Sec          | Lot           | Lot        |             | 2.2800          | / 99,  | 317 /        | 230x400                                | Lot De | sc Rolling, 0-2.9999  |                       |                    |              |      |
|--------------|---------------|------------|-------------|-----------------|--------|--------------|----------------------------------------|--------|-----------------------|-----------------------|--------------------|--------------|------|
| Above 0      | Gd Fin        | 3,18       | 2 Above     | Gd Unfin        | SqFt 0 | Belov        | w Gd Fin SqFt 0                        |        | Ttl Below Gd SqFt 1,2 | 20 <b>Ttl Fin S</b> q | Ft 3,182           | Year Built   | 1917 |
| Age 1        | 06 <b>Nev</b> | v Const    | No          | Date Co         | mplete |              | Ext Vinyl                              |        | Bsmt Full Basement    | , Unfinished          |                    | #            | 8    |
| Room         | Dimensi       | <u>ons</u> | Baths       | Full            | Half   | Water        | WELL                                   |        | Basement Material     | Block                 |                    |              |      |
| RM           | DIM           | LV         | B-Main      | 2               | 0      | Well Type    | Private                                |        | Dryer Hookup Gas      | No                    | Fireplace          | Yes          |      |
| <b>LR</b> 29 | x 13          | M          | B-Upper     | 0               | 0      | Sewer        | Septic                                 |        | Dryer Hookup Elec     | No                    | Guest Qtrs         | No           |      |
| DR           | X             |            | B-Blw G     | 0               | 0      | Fuel /       | Gas, Forced Air                        |        | Dryer Hookup G/E      | No                    | Split FlrpIn       | No           |      |
| <b>FR</b> 19 | χ 15          | M          | Laundry I   | <b>Rm</b> Mai   | n      | Heating      |                                        |        | Disposal              | Yes                   | Ceiling Fan        | Yes          |      |
| <b>KT</b> 13 | χ 15          | M          | Laundry I   | _/W             | X      | Cooling      | Central Air                            |        | Water Soft-Owned      | No                    | Skylight           | No           |      |
| BK           | X             |            |             |                 | • ,    | •            | n, Disposal, Garag                     |        | Water Soft-Rented     | No                    | ADA Feature        | s No         |      |
| DN           | Х             |            |             | ,               |        | ,            | vered, Porch Open<br>Suite, Main Floor | •      | Alarm Sys-Sec         | No                    | Fence              |              |      |
| <b>MB</b> 16 | x 19          | M          | Laundry, \  |                 |        | ei bediooili | Suite, Maii i 100i                     |        | Alarm Sys-Rent        | No                    | <b>Golf Course</b> | No           |      |
| <b>2B</b> 12 | x 10          | M          | 3,          |                 |        |              |                                        |        | Garden Tub            | No                    | Nr Wlkg Trai       | ls No        |      |
|              | x 12          | U          | Garage      | 2.0             | ,      | ached /      | 28 x 28 / 784                          | .00    | Jet Tub               | No                    | Garage Y/N         | Yes          |      |
| <b>4B</b> 9  | x 10          | U          | Outbuildi   | <b>ng 1</b> Bar | n      | 26           | <sub>X</sub> 20                        |        | Pool                  | No                    | Off Street Pk      |              |      |
| <b>5B</b> 13 | x 13          | U          | Outbuildi   | ng 2 She        | ed     | 26           | x 12 312                               |        | Pool Type             |                       |                    |              |      |
| RR           | Х             |            | Assn Due    | s               | F      | requency     | Not Applicable                         |        | SALE INCLUDES D       | ishwasher, Ove        | n-Built-In, Wate   | er Heater Ga | as   |
| LF           | X             |            | Other Fee   |                 |        |              |                                        |        | FIREPLACE Living/     | Great Rm              |                    |              |      |
| EX           | Χ             |            | Restriction | ns              |        |              |                                        |        |                       |                       |                    |              |      |