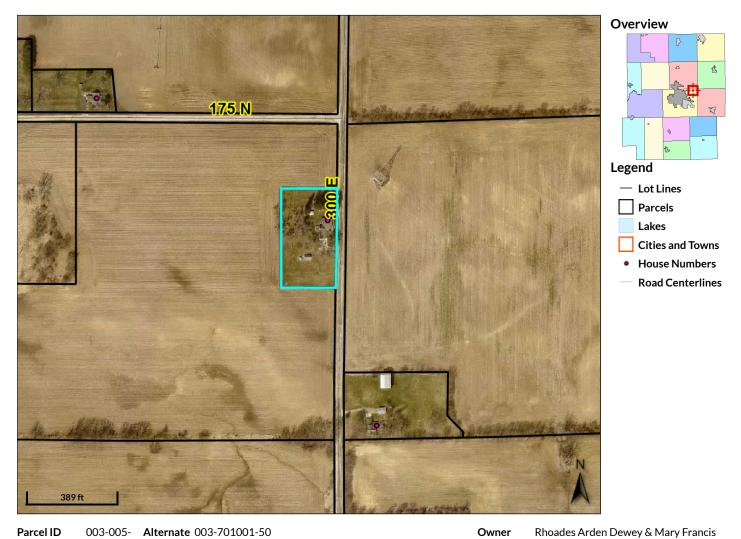

Online Auction: Wednesday, October 4, 2023
Bidding begins closing out at 6 pm!

1681 N. 300 E., Warsaw, IN 46582
Wayne Township • Kosciusko County
Auction Manager: John Burnau 574.376.5340
https://bidmetzger.com/auctions/

Rhoades JTWFRS

Warsaw, IN 46582

1681 N 300 E

Address

Parcel ID 003-005-Alternate 003-701001-50

001.A

RESIDENTIAL ONE FAMILY DWELLING ON UNPLATTED Sec/Twp/Rng 0002-Class

> 0032-6 LAND OF 0-9.99 ACRES

**Property** 1681 N Acreage 2.28

Address 300 E

WARSAW

District Wayne

**Brief Tax Description** 003-005-001.A

SE NE 2-32-6 2.28A PER CALC

(Note: Not to be used on legal documents)

Date created: 7/25/2023

#### **Residential Agent Full Detail Report**

| Property Type | RESIDENTIAL | Status Activ             | e                     |                              | CDO               | <b>M</b> 0    | <b>DOM</b> 0 | Auction Yes | 8  |
|---------------|-------------|--------------------------|-----------------------|------------------------------|-------------------|---------------|--------------|-------------|----|
| MLS # 20233   | 32927 ·     | 1681 N 300 E             |                       | Warsaw                       | IN                | 46582         |              | LP \$0      |    |
| ALL STATES    |             | Area Kosciusko County    | Parcel II             | <b>d</b> 43-11-02-100-011.00 | 0-031 <b>Type</b> | Site-Bui      | It Home      | Waterfront  | No |
|               |             | Sub None                 | Cross S               | treet                        | Bedı              | r <b>ms</b> 5 | F Baths 2    | H Baths 0   |    |
| N. ITEMES     |             | Township Wayne           | Style Tv              | wo Story                     | REO               | No            | Short Sale   | No          |    |
|               |             | School District WRS      | Ele H                 | arrison                      | JrH Lakeview      | '             | SrH \        | Varsaw      |    |
|               |             | Legal Description 3-5    | 5-1.A SE NE 2-32-6    | 2.28A PER CALC               |                   |               |              |             |    |
|               |             | Directions Old Rd. 30 to | 300 E. Home is on the | ne left.                     |                   |               |              |             |    |
|               |             | Inside City Limits N     | City Zoning           | County Zoning                | A1                | Zoning [      | Description  |             |    |

| Sec          | Lot           | Lot        |             | 2.2800          | / 99,  | 317 /        | 230x400                                | Lot De | sc Rolling, 0-2.9999  |                       |                    |              |      |
|--------------|---------------|------------|-------------|-----------------|--------|--------------|----------------------------------------|--------|-----------------------|-----------------------|--------------------|--------------|------|
| Above 0      | Gd Fin        | 3,18       | 2 Above     | Gd Unfin        | SqFt 0 | Belov        | w Gd Fin SqFt 0                        |        | Ttl Below Gd SqFt 1,2 | 20 <b>Ttl Fin S</b> q | Ft 3,182           | Year Built   | 1917 |
| Age 1        | 06 <b>Nev</b> | v Const    | No          | Date Co         | mplete |              | Ext Vinyl                              |        | Bsmt Full Basement    | , Unfinished          |                    | #            | 8    |
| Room         | Dimensi       | <u>ons</u> | Baths       | Full            | Half   | Water        | WELL                                   |        | Basement Material     | Block                 |                    |              |      |
| RM           | DIM           | LV         | B-Main      | 2               | 0      | Well Type    | Private                                |        | Dryer Hookup Gas      | No                    | Fireplace          | Yes          |      |
| <b>LR</b> 29 | x 13          | M          | B-Upper     | 0               | 0      | Sewer        | Septic                                 |        | Dryer Hookup Elec     | No                    | Guest Qtrs         | No           |      |
| DR           | X             |            | B-Blw G     | 0               | 0      | Fuel /       | Gas, Forced Air                        |        | Dryer Hookup G/E      | No                    | Split FlrpIn       | No           |      |
| <b>FR</b> 19 | χ 15          | M          | Laundry I   | <b>Rm</b> Mai   | n      | Heating      |                                        |        | Disposal              | Yes                   | Ceiling Fan        | Yes          |      |
| <b>KT</b> 13 | χ 15          | M          | Laundry I   | _/W             | X      | Cooling      | Central Air                            |        | Water Soft-Owned      | No                    | Skylight           | No           |      |
| BK           | X             |            |             |                 | • ,    | •            | n, Disposal, Garag                     |        | Water Soft-Rented     | No                    | ADA Feature        | s No         |      |
| DN           | Х             |            |             | ,               |        | ,            | vered, Porch Open<br>Suite, Main Floor | •      | Alarm Sys-Sec         | No                    | Fence              |              |      |
| <b>MB</b> 16 | x 19          | M          | Laundry, \  |                 |        | ei bediooili | Suite, Maii i 100i                     |        | Alarm Sys-Rent        | No                    | <b>Golf Course</b> | No           |      |
| <b>2B</b> 12 | x 10          | M          | 3,          |                 |        |              |                                        |        | Garden Tub            | No                    | Nr Wlkg Trai       | ls No        |      |
|              | x 12          | U          | Garage      | 2.0             | ,      | ached /      | 28 x 28 / 784                          | .00    | Jet Tub               | No                    | Garage Y/N         | Yes          |      |
| <b>4B</b> 9  | x 10          | U          | Outbuildi   | <b>ng 1</b> Bar | n      | 26           | <sub>X</sub> 20                        |        | Pool                  | No                    | Off Street Pk      |              |      |
| <b>5B</b> 13 | x 13          | U          | Outbuildi   | ng 2 She        | ed     | 26           | x 12 312                               |        | Pool Type             |                       |                    |              |      |
| RR           | Х             |            | Assn Due    | s               | F      | requency     | Not Applicable                         |        | SALE INCLUDES D       | ishwasher, Ove        | n-Built-In, Wate   | er Heater Ga | as   |
| LF           | X             |            | Other Fee   |                 |        |              |                                        |        | FIREPLACE Living/     | Great Rm              |                    |              |      |
| EX           | Χ             |            | Restriction | ns              |        |              |                                        |        |                       |                       |                    |              |      |