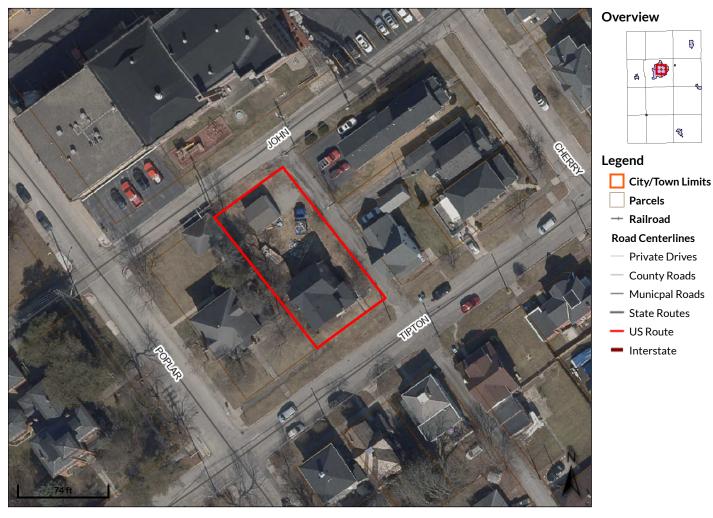

#### 🕺 🖸 🔢 🖸 🔂 属 🌅 💽 💽 🛄 👘 Residential Agent Full Detail Report

Schedule a Showing

| Property       | Type RESIDENTIAL | _ Status Active                |                                                   | CDOM 1 DOM 1 Auction Yes             |
|----------------|------------------|--------------------------------|---------------------------------------------------|--------------------------------------|
| MLS #          | 202320725        | 236 W Tipton Street            | Huntington                                        | IN 46750 LP \$0                      |
|                |                  | Area Huntington County         | Parcel ID 35-05-15-100-056.400-00                 | 5 Type Site-Built Home Waterfront No |
| and the second |                  | Sub LaFontaines                | Cross Street                                      | Bedrm 4 F 1 H 1                      |
|                |                  | Township Huntington            | Style Two Story                                   | REO No Short Sale No                 |
|                |                  | School HCS                     | Elem Flint Springs Jr                             | Riverview SrH Huntington North       |
|                |                  | Legal Description 014-00       | 564-00 ORIG PLAT LOT 256                          |                                      |
| 1              |                  | Directions Just off of Hwy 224 | 4, head west on Tipton St. Property is on the nor | rth side of the road.                |
|                |                  | Inside City Y City             | y R2 County Zoning                                | Zoning Description                   |

## Beacon<sup>™</sup> Huntington County, IN

 Parcel ID
 35-05-15-100-056.400-005
 Alternate ID
 350

 Sec/Twp/Rng
 - Class
 On

 Property Address
 236 W TIPTON St
 Acreage
 n/a

 HUNTINGTON
 HUNTINGTON
 St
 No

 District
 HTGN. CORP. R E
 St
 St

 Brief Tax Description
 014-00564-00 ORIG PLAT LOT 256
 Visite: Not to be used on legal documents)

Alternate ID350515100056400005ClassOne Family Dwelling PlattedAcreagen/a