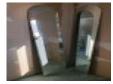

#472 • Lot 472

2 Tall Mirrors! They are 79" tall and 15" wide! Shipping is not available.

| Notes |  |  |  |
|-------|--|--|--|
|       |  |  |  |
|       |  |  |  |
|       |  |  |  |
|       |  |  |  |