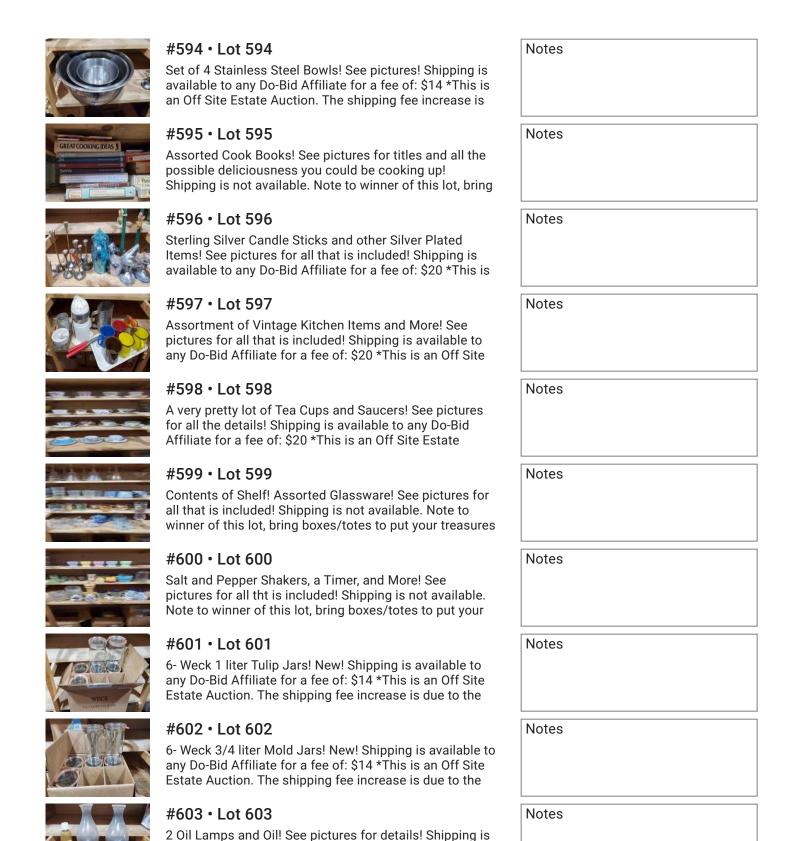

# #593 • Lot 593

Set of 4 Pyrex Colored Nested Bowls! Shipping is available to any Do-Bid Affiliate for a fee of: \$14 \*This is an Off Site Estate Auction. The shipping fee increase is

| Notes |  |  |
|-------|--|--|
|       |  |  |
| Notes |  |  |
|       |  |  |
| Notes |  |  |