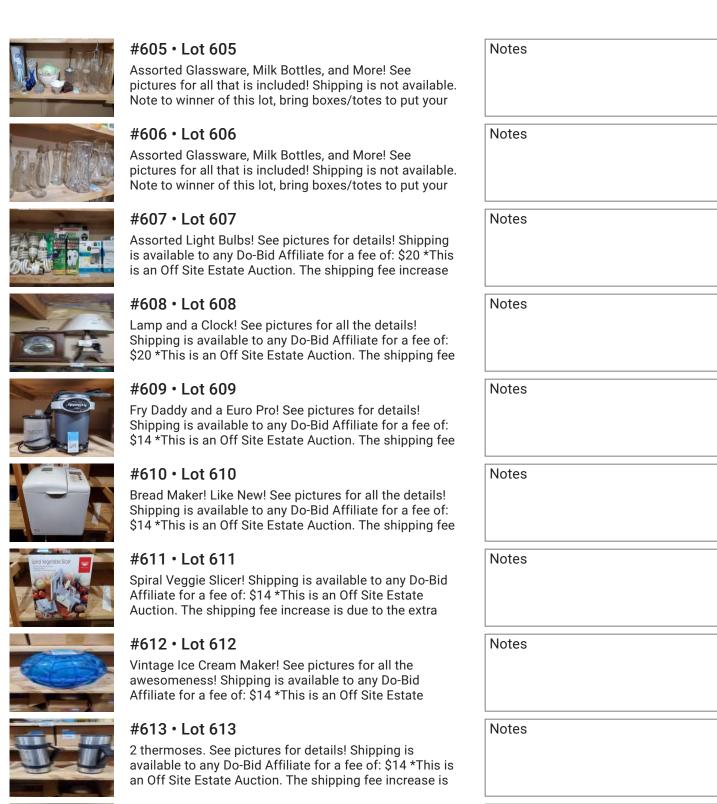

### #591 · Lot 591

5 Glass Half Gallon Milk Jugs and Crate! Shipping is available to any Do-Bid Affiliate for a fee of: \$20 \*This is an Off Site Estate Auction. The shipping fee increase is