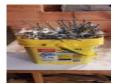

### #100 · Lot 100

Continental Heavy Duty Drill Press! 5/8 chuck, 12 speed, and it Powers On! See pictures for details! Shipping is not available.