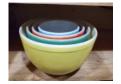

# #593 • Lot 593

Set of 4 Pyrex Colored Nested Bowls! Shipping is available to any Do-Bid Affiliate for a fee of: \$14 \*This is an Off Site Estate Auction. The shipping fee increase is

| Notes |  |  |
|-------|--|--|
|       |  |  |
| Notes |  |  |
|       |  |  |
| Notes |  |  |