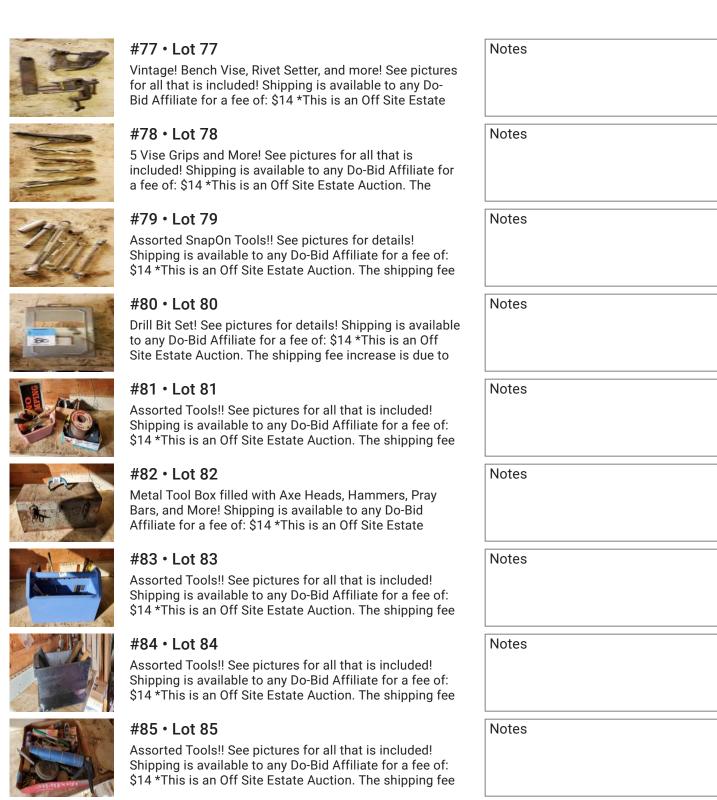

**Notes** 

#76 • Lot 76

1/2" Air Impact Wrench! See pictures for details! Shipping is available to any Do-Bid Affiliate for a fee of: \$14 \*This is an Off Site Estate Auction. The shipping fee **Notes** 