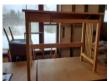

# #186 • Lot 186

Homemade Wooden Work Bench! It is 25" x94" x 33.5"! See pictures for details! You are bidding on the bench ONLY. Shipping is not available.