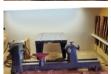

# #186 • Lot 186

Homemade Wooden Work Bench! It is 25" x94" x 33.5"! See pictures for details! You are bidding on the bench ONLY. Shipping is not available.