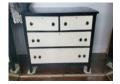

# #549 • Lot 549

A 4 drawer Dresser! It is 42" x 21" x 30" and in good condition! See pictures for details! Shipping is not available.

| Notes |  |  |
|-------|--|--|
|       |  |  |
|       |  |  |
| Notes |  |  |
|       |  |  |
|       |  |  |
| Notes |  |  |