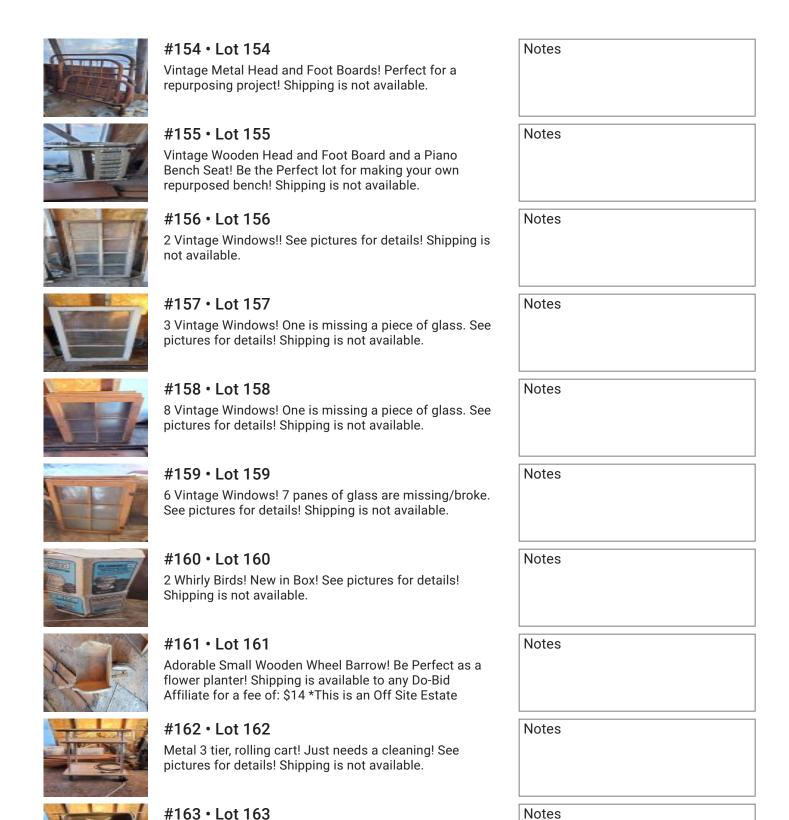

3 Wooden Chairs and a Small Rocking Chair! See pictures for details! Shipping is not available.

#164 • Lot 164

Notes

#174 • Lot 174

Another 2 piece Wooden Work Bench! It is approximately 31" x 84" x 35" See pictures for details! Shipping is not available.