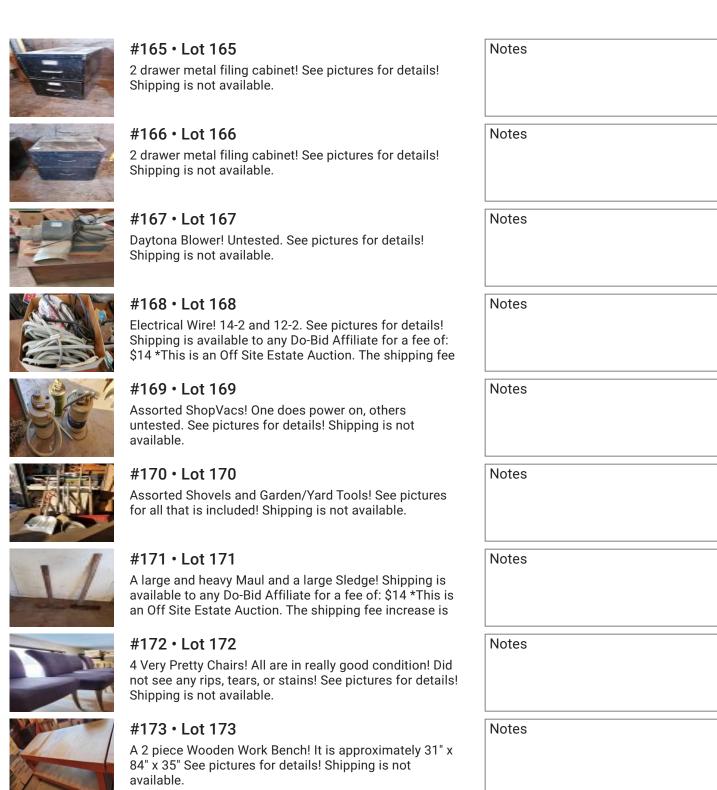

3 Wooden Chairs and a Small Rocking Chair! See pictures for details! Shipping is not available.

#164 • Lot 164

Notes

#174 • Lot 174

Another 2 piece Wooden Work Bench! It is approximately 31" x 84" x 35" See pictures for details! Shipping is not available.