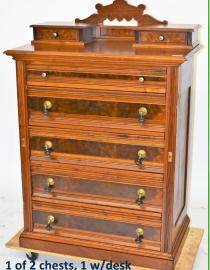

## LARGE LIGHTING COLLECTION THURSDAY APRIL 1, 2021 @ 10AM.

Held at Whalen Auction Bldg., Neapolis OH 8020 Manore Rd., (gps Grand Rapids OH 43522)

This page selling Thursday

Thursday- Large Lighting Collection. Banquet, GwtW, art glass, stem incl. 9 opalescent, miniature, angle, Aladdin, hall, Student lamps incl. Harvard & others-some complete, several Art Nouveau, many electric lamp bases, organ lamp bases; *Lamp Shades*-many art glass, gas shades, Oregon shades & others; *Chimney's* incl. Simmons Klear Crystal from Henry Ford Museum, 0 chimneys, lip chimneys, big ball cabin winter scene, some sets; *Burners* incl. Henry Ford Museum bought in 1986; many fonts; many lamps and parts not listed! Plus wagon loads of contemporary shades, parts & misc. Misc. Patented wick trimmer; ceiling light hooks; cigar lighter; match holders; locomotive keys.