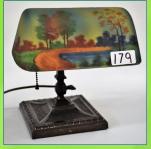

## LARGE LIGHTING COLLECTION THURSDAY APRIL 1, 2021 @ 10AM.

Held at Whalen Auction Bldg., Neapolis OH 8020 Manore Rd., (gps Grand Rapids OH 43522)

This page selling Thursday

Thursday- Large Lighting Collection. Banquet, GwtW, art glass, stem incl. 9 opalescent, miniature, angle, Aladdin, hall, Student lamps incl. Harvard & others-some complete, several Art Nouveau, many electric lamp bases, organ lamp bases; *Lamp Shades*-many art glass, gas shades, Oregon shades & others; *Chimney's* incl. Simmons Klear Crystal from Henry Ford Museum, 0 chimneys, lip chimneys, big ball cabin winter scene, some sets; *Burners* incl. Henry Ford Museum bought in 1986; many fonts; many lamps and parts not listed! Plus wagon loads of contemporary shades, parts & misc. Misc. Patented wick trimmer; ceiling light hooks; cigar lighter; match holders; locomotive keys.