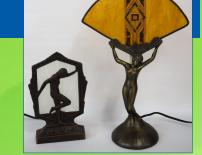

## LARGE LIGHTING COLLECTION THURSDAY APRIL 1, 2021 @ 10AM.

Held at Whalen Auction Bldg., Neapolis OH 8020 Manore Rd., (gps Grand Rapids OH 43522)

This page selling Thursday

Thursday- Large Lighting Collection. Banquet, GwtW, art glass, stem incl. 9 opalescent, miniature, angle, Aladdin, hall, Student lamps incl. Harvard & others-some complete, several Art Nouveau, many electric lamp bases, organ lamp bases; *Lamp Shades*-many art glass, gas shades, Oregon shades & others; *Chimney's* incl. Simmons Klear Crystal from Henry Ford Museum, 0 chimneys, lip chimneys, big ball cabin winter scene, some sets; *Burners* incl. Henry Ford Museum bought in 1986; many fonts; many lamps and parts not listed! Plus wagon loads of contemporary shades, parts & misc. Misc. Patented wick trimmer; ceiling light hooks; cigar lighter; match holders; locomotive keys.