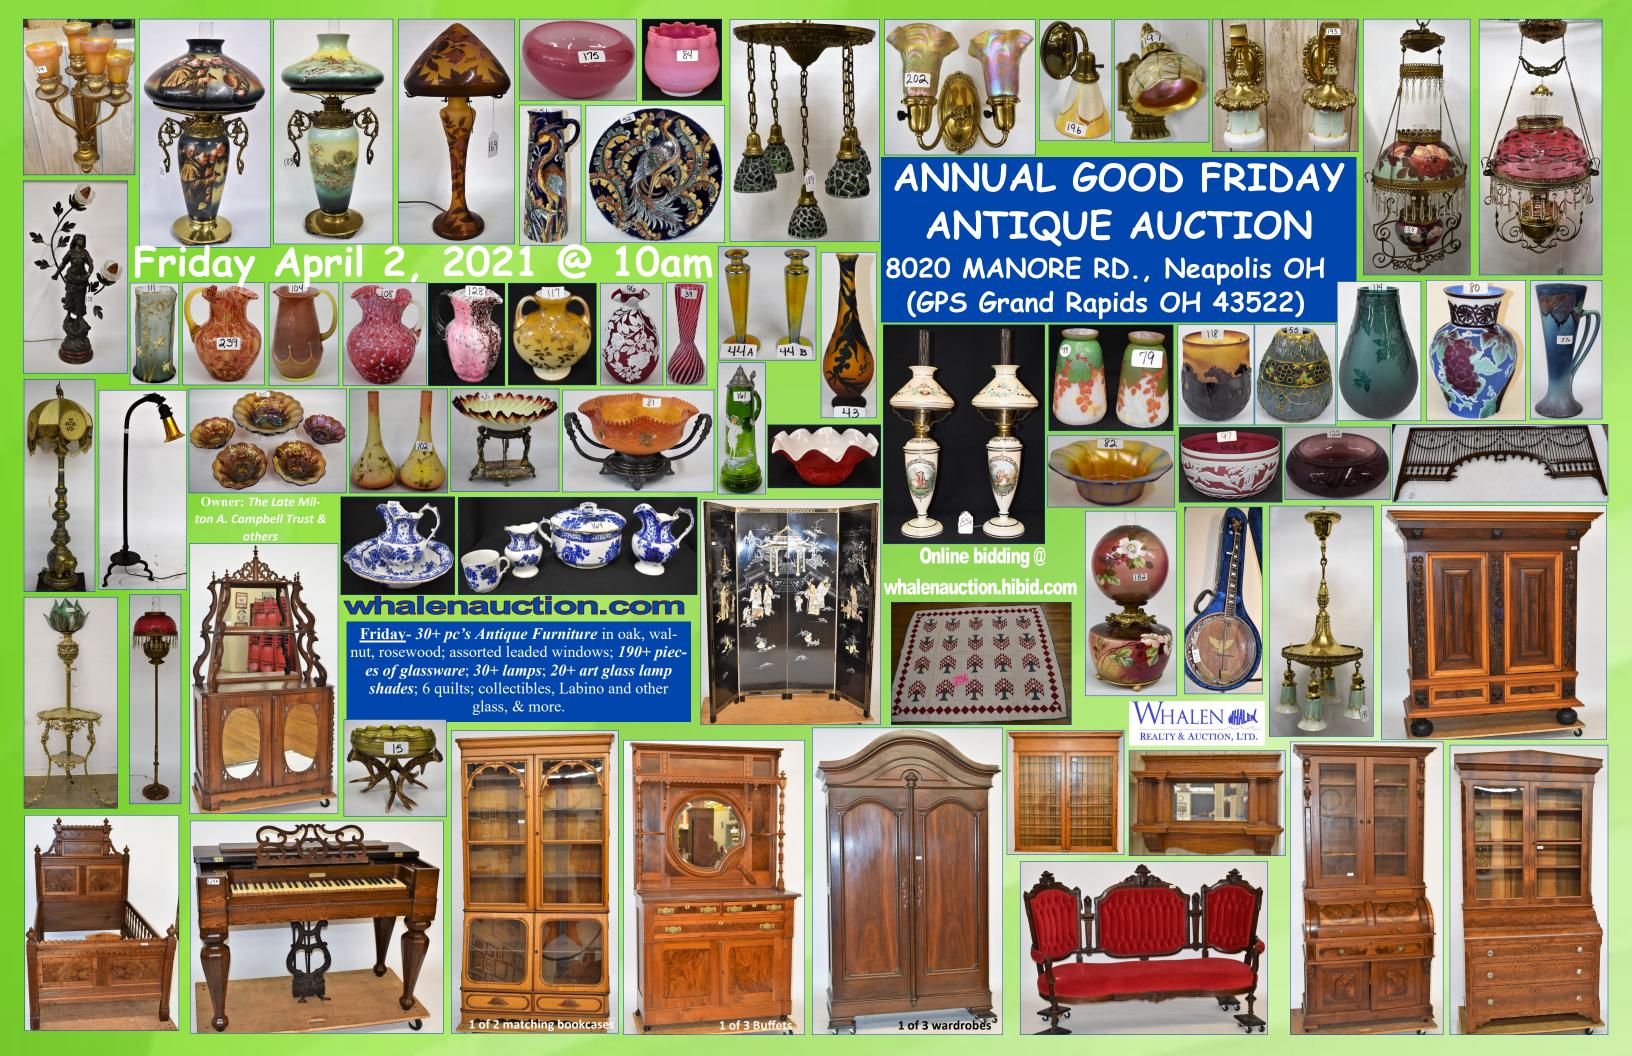

9 opalescent, miniature, angle, Aladdin, hall, Student lamps incl. Harvard & others-some complete, several Art Nouveau, many electric lamp bases, organ lamp bases; *Lamp Shades*-many art glass, gas shades, Oregon shades & others; *Chimney's* incl. Simmons Klear Crystal from Henry Ford Museum, 0 chimneys, lip chimneys, big ball cabin winter scene, some sets; *Burners* incl. Henry Ford Museum bought in 1986; many fonts; many lamps and parts not listed! Plus wagon loads of contemporary shades, parts & misc. Misc. Patented wick trimmer; ceiling light hooks; cigar lighter; match holders; locomotive keys.





The Late Milton A. Campbell Trust & othe

















Auctioneers: John & Jason Whalen, Mike Murry, George Bly, Jacob Ramos 419-875-6317

Information reliable but not guaranteed