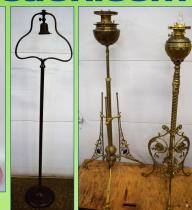

## LARGE LIGHTING COLLECTION THURSDAY APRIL 1, 2021 @ 10AM.

Held at Whalen Auction Bldg., Neapolis OH 8020 Manore Rd., (gps Grand Rapids OH 43522)

This page selling Thursday

Thursday- Large Lighting Collection. Banquet, GwtW, art glass, stem incl. 9 opalescent, miniature, angle, Aladdin, hall, Student lamps incl. Harvard & others-some complete, several Art Nouveau, many electric lamp bases, organ lamp bases; *Lamp Shades*-many art glass, gas shades, Oregon shades & others; *Chimney's* incl. Simmons Klear Crystal from Henry Ford Museum, 0 chimneys, lip chimneys, big ball cabin winter scene, some sets; *Burners* incl. Henry Ford Museum bought in 1986; many fonts; many lamps and parts not listed! Plus wagon loads of contemporary shades, parts & misc. Misc. Patented wick trimmer; ceiling light hooks; cigar lighter; match holders; locomotive keys.