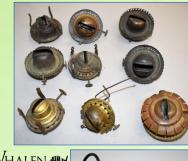

## LARGE LIGHTING COLLECTION THURSDAY APRIL 1, 2021 @ 10AM.

Held at Whalen Auction Bldg., Neapolis OH 8020 Manore Rd., (gps Grand Rapids OH 43522)

This page selling Thursday

Thursday- Large Lighting Collection. Banquet, GwtW, art glass, stem incl. 9 opalescent, miniature, angle, Aladdin, hall, Student lamps incl. Harvard & others-some complete, several Art Nouveau, many electric lamp bases, organ lamp bases; *Lamp Shades*-many art glass, gas shades, Oregon shades & others; *Chimney's* incl. Simmons Klear Crystal from Henry Ford Museum, 0 chimneys, lip chimneys, big ball cabin winter scene, some sets; *Burners* incl. Henry Ford Museum bought in 1986; many fonts; many lamps and parts not listed! Plus wagon loads of contemporary shades, parts & misc. Misc. Patented wick trimmer; ceiling light hooks; cigar lighter; match holders; locomotive keys.