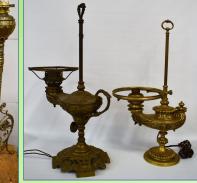

## LARGE LIGHTING COLLECTION THURSDAY APRIL 1, 2021 @ 10AM.

Held at Whalen Auction Bldg., Neapolis OH 8020 Manore Rd., (gps Grand Rapids OH 43522)

This page selling Thursday

Thursday- Large Lighting Collection. Banquet, GwtW, art glass, stem incl. 9 opalescent, miniature, angle, Aladdin, hall, Student lamps incl. Harvard & others-some complete, several Art Nouveau, many electric lamp bases, organ lamp bases; *Lamp Shades*-many art glass, gas shades, Oregon shades & others; *Chimney's* incl. Simmons Klear Crystal from Henry Ford Museum, 0 chimneys, lip chimneys, big ball cabin winter scene, some sets; *Burners* incl. Henry Ford Museum bought in 1986; many fonts; many lamps and parts not listed! Plus wagon loads of contemporary shades, parts & misc. Misc. Patented wick trimmer; ceiling light hooks; cigar lighter; match holders; locomotive keys.